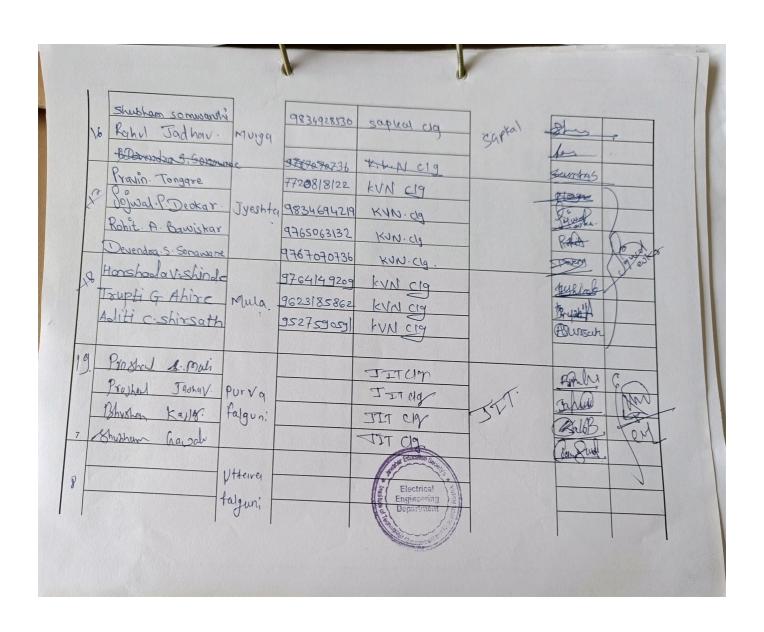

#### Nirbhay Kanya Abhiyan Report

To develop the confidence and personality of a girl students 'Nirbhay Kanya Abhiyan' scheme is introduced by the University. The main objective of this scheme is to develop a critical mind, self-confidence and a commitment to society. The girl students are given training on self-defence, and expert talks on women's health. Student development cell has organized training and expert talks under this scheme.

| Sr.<br>No. | Event                                                                           | Guest                  |
|------------|---------------------------------------------------------------------------------|------------------------|
| 1          | Expert talk on Women's health and various ailments                              | Dr. Mrs.Varsha Dharne  |
| 2          | Expert talk on how to maintain good mental and physical health for self-defence | Miss.Bhagyashree Patil |
| 3          | Training on Self Defence                                                        | Miss.Bhagyashree Patil |

#### Expert talk on Women's health and various ailments at JES'ITMR

Expert talk on how to maintain good mental and physical health for self-defence at JES'ITMR

Self Defense workshop at JES'ITMR

(Approved by AICTE, DTE & Affiliated to Savitribai Phule Pune University)