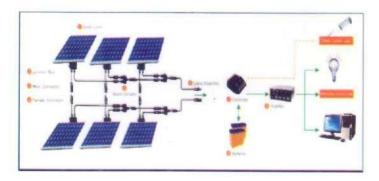

has capacity to produce DC power from sunrays. This DC power is converted into usable AC power using solar power inverter. It is important equipment.

In conversion of DC to AC from solar energy, inverter cannot directly connect to the solar panels. Solar panel terminals are connected to a set of batteries. Batteries may connect in series and parallel according to the rating of panels or requirement. Batteries are initially charged i.e. power is stored in it. The stored energy is then fed to inverter for conversion process.

In this process, loss in power takes place while converting DC to AC as it does not have 100% efficiency. Generally efficiency of inverter is about 90%. Thus 12% loss is taking place in inverting process. Figure below shows conversion process of DC power to AC power.



Figure 2.1: Solar power Inverter

#### Advantages of Solar power inverter

- 1. Energy is directly converted for load side requirements.
- 2. Lot of energy is converted into required amount.
- 3. Maintenance is very low as there are solid state electronic parts in the assembly.
- 4. In the large solar power system, inverter plays most important role in converting and supplying large amount of power to the grid.

#### Disadvantages of solar power inverter

1. Power loss is take place while converting energy. About 20

#### 3.2 Assembly of AC solar generator



Figure 3.2: Assembly of AC solar generator

#### 3.3 Solar cell



Figure 3.3: Solar cell

Solar cell is main building block of our project. Different rated solar cells are available in market depending upon requirement from few mil