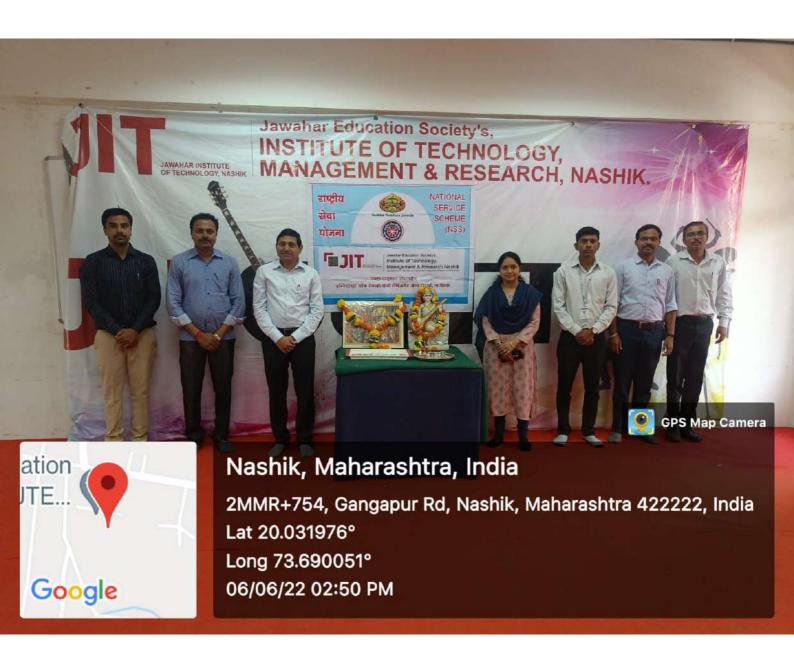

Womens Health Awareness held in JESITMR, Nashik

Event Co-ordinator (Prof. G.P. Mohole)

Principal Jawahar Education Society's institute of Technology, Management and Research, Nashik

Speaker Date:

Dr. Dipali Desale - Sawant