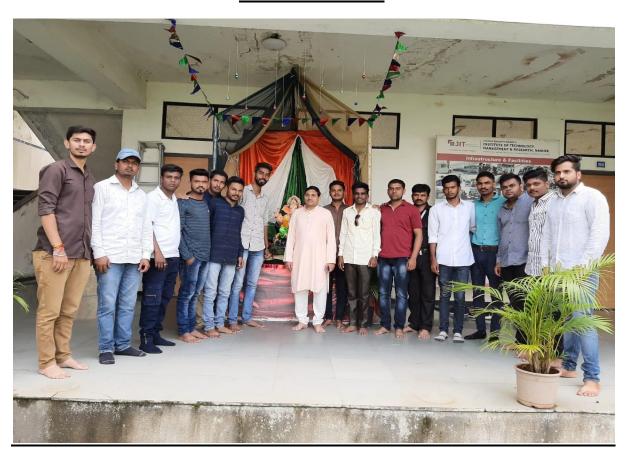

of Pune

#### "Shree Ganesh" Festival Report



Festivals build group cohesiveness. Festivals inform,educate,bring people together, break the monotony of routine and give us a chance to re-energize our body, mind, and spirit Of all the festivals,Ganesh Chaturthi is the most colourful. Ganesh Chaturthi is a Hindu festival that marks the birthday of Lord Ganesha.

People believe that Lord Ganesha, the symbol of wisdom bestows his presence on Earth during this festival and remove their obstacles. With such belief, our Collage organised Ganesh Festival Every Year in College Campus. The sole purpose of the celebration was to let the students stay rooted with Indian culture and to enable them to understand the significance of this festival.

## Shree ganesh Aarti by Guest





Ganpati Visarjan





Ganpati Visarjan









Ganpati Aarti





Ganpati Visarjan



**Ganesh Festival Theme** 



**Ganesh Painting By Student** 





Ganpati Visarjan



# Jawahar Education Society's, INSTITUTE OF TECHNOLOGY, MANAGEMENT & RESEARCH, NASHIK.

(Approved by AICTE, DTE & Affiliated to Savitribai Phule Pune University)

# Social Initiative

(Environment and Sustainability)

Survey No 48, Gowardhan, Gangapur Road, Nashik - 422 222. Maharashtra, India www.jitnashik.edu.in



## Jawahar Education Society's, INSTITUTE OF TECHNOLOGY.

# INSTITUTE OF TECHNOLOGY, MANAGEMENT & RESEARCH, NASHIK.

(Approved by AICTE, New Delhi, DTE, Government of Maharashtra, Affiliated to Savitribal Phule Pune University)

Date: 03/09/2018

Ref: JES/ITMRN/ACC. CORT/20/8-20/9/44918

To,

The Head Master,

Ranmala Zilla