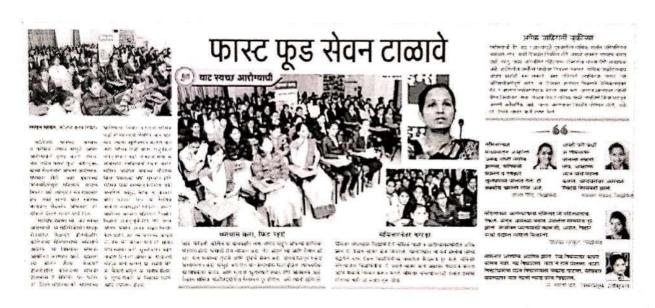

### Report on Womens Health Awareness

Name of Guest: - Dr. Dipali Desale

Date and Time: - 11th January 2018

### Points covered:-

- Sexual and reproductive health problems are responsible for one third of health issues for women between the ages of 15 and 44 years.
- Fast food is harmful to health and creates many diseases.

Womens Health Awareness held in JESITMR, Nashik

Event Co-ordinator (Prof. G.P. Mohole)

Principal Jawahar Education Society's institute of Technology, Management and Research, Nashik

Speaker Date:

Dr. Dipali Desale - Sawant