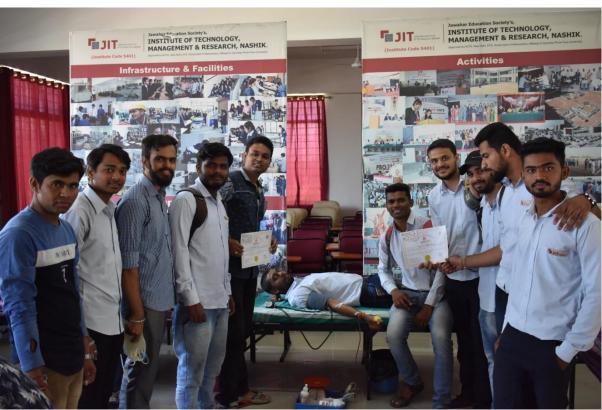

We would like to express our sincere gratitude to guide **Prof. S. L. Desale**, for his mediant guidance and continuous encouragement during course of our work. We truly mediate for his vast knowledge and delight supervision and advice.