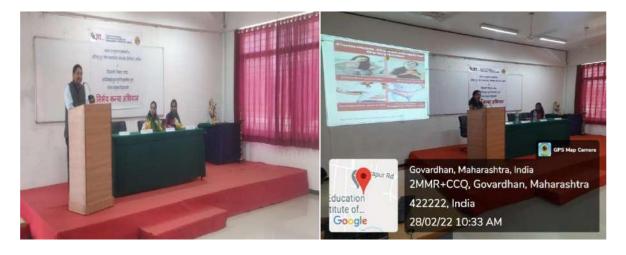

### Notice

All the girl students and staff members (female) are here by informed that to attend the expert talk on "Women's health and various ailments" and workshop on "Self Defence" under the "Nirbhay Kanya Abhiyan" scheme dated on 28/02/2022(Monday) at 9:00 am, organized by Jawahar Education Society's Institute of Technology, Management and Research, Nashik in coordination with student development cell, Savitribai Phule Pune University.

Venue: Seminar Hall

| Sr.<br>No. | Event                                                                           | Address By             | Time                    |
|------------|---------------------------------------------------------------------------------|------------------------|-------------------------|
| 1          | Expert talk on Women's health and various ailments                              | Dr. Mrs. Varsha Dharne | 9:30 am to<br>10:15 am  |
| 2          | Expert talk on how to maintain good mental and physical health for self-defence | Miss.Bhagyashree Patil | 10:20 am to<br>11:05 am |
| 3          | Training on Self Defence                                                        | Miss.Bhagyashree Patil | 11:30 am to<br>12:30 pm |

#### Nirbhay Kanya Abhiyan Report

To develop the confidence and personality of a girl students 'Nirbhay Kanya Abhiyan' scheme is introduced by the University. The main objective of this scheme is to develop a critical mind, self-confidence and a commitment to society. The girl students are given training on self-defence, and expert talks on women's health. Student development cell has organized training and expert talks under this scheme.

#### Expert talk on Women's health and various ailments at JES'ITMR

Expert talk on how to maintain good mental and physical health for self-defence at JES'ITMR

Self Defense workshop at JES'ITMR

(Approved by AICTE, DTE & Affiliated to Savitribai Phule Pune University)