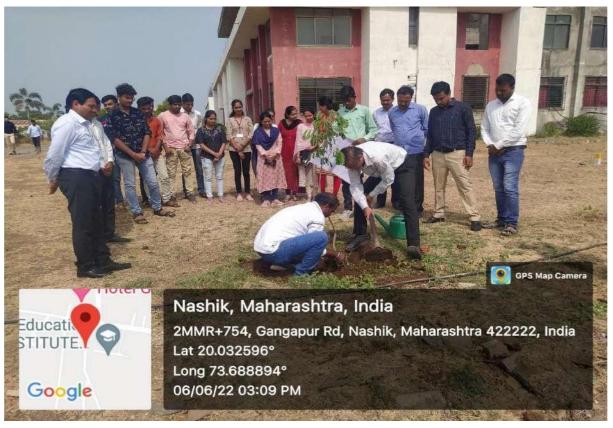

#### Nirbhay Kanya Abhiyan Report

To develop the confidence and personality of a girl students 'Nirbhay Kanya Abhiyan' scheme is introduced by the University. The main objective of this scheme is to develop a critical mind, self-confidence and a commitment to society. The girl students are given training on self-defence, and expert talks on women's health. Student development cell has organized training and expert talks under this scheme.

### Description:-

> Save the girl child and educate the girl child to develop India.

> Girls are the origin of human race.

Beti Bacho Beti Padhao Program held in NSS Camp at Sawargaon 2015

NSS Co-ordinator (Prof. P.S. Badgujar)