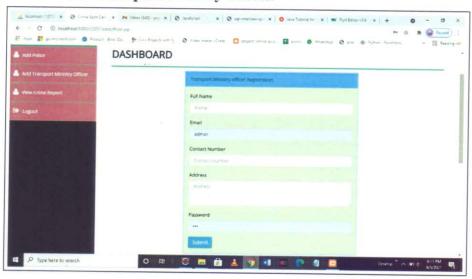

#### 2. Kite Festival Competition:

Group of Two individual is allowed

Entry fees – 50 Rs / group

3 kites and one Reel will be provided.

Register Your entry before 10 a.m. on 15th January 2019 to following staff and Students. After that entry will be closed.

- 1. Prof. K.J. Bhadane
- 2. Prof. S.V.Pinto
- 3. Kiran Marathe (BE Civil)
- 4. Pranjal Bhavsar (TE Civil)

Event Co-ordinator

Civil Engineering Department

Prof. K. D. Patil

Head of Civil Engg Dept.

Bepartment of Civil Engineering of Technology, Management & Research, Nashik.