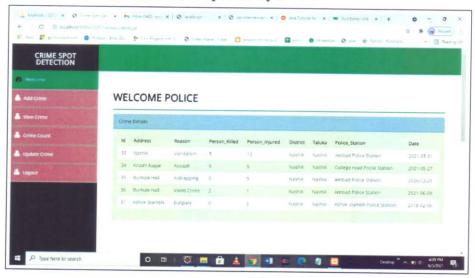

#### 2. Kite Festival Competition:

Group of Two individual is allowed

Entry fees – 50 Rs / group

3 kites and one Reel will be provided.

Register Your entry before 10 a.m. on 15th January 2019 to following staff and Students. After that entry will be closed.

- 1. Prof. K.J. Bhadane
- 2. Prof. S.V.Pinto
- 3. Kiran Marathe (BE Civil)
- 4. Pranjal Bhavsar (TE Civil)

Event Co-ordinator

Civil Engineering Department

Prof. K. D. Patil

Head of Civil Engg Dept.

Bepartment of Civil Engineering of Technology, Management & Research, Nashik.