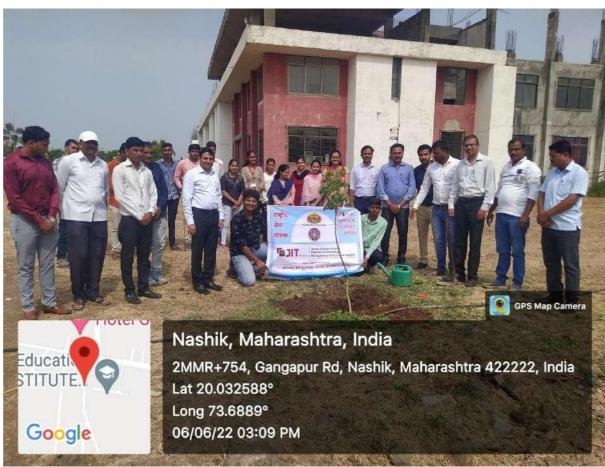

#### Nirbhay Kanya Abhiyan Report

To develop the confidence and personality of a girl students 'Nirbhay Kanya Abhiyan' scheme is introduced by the University. The main objective of this scheme is to develop a critical mind, self-confidence and a commitment to society. The girl students are given training on self-defence, and expert talks on women's health. Student development cell has organized training and expert talks under this scheme.

### Description:-

> Save the girl child and educate the girl child to develop India.

> Girls are the origin of human race.

Beti Bacho Beti Padhao Program held in NSS Camp at Sawargaon 2015

NSS Co-ordinator (Prof. P.S. Badgujar)