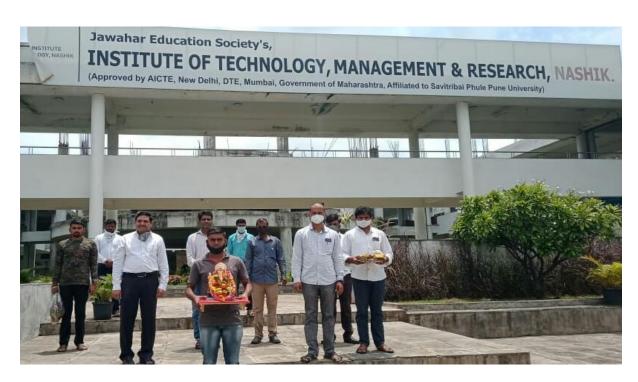

Pune

#### "Shree Ganesh" Festival Report



Festivals build group cohesiveness. Festivals inform,educate,bring people together, break the monotony of routine and give us a chance to re-energize our body, mind, and spirit Of all the festivals,Ganesh Chaturthi is the most colourful. Ganesh Chaturthi is a Hindu festival that marks the birthday of Lord Ganesha.

People believe that Lord Ganesha, the symbol of wisdom bestows his presence on Earth during this festival and remove their obstacles. With such belief, our Collage organised Ganesh Festival Every Year in College Campus. The sole purpose of the celebration was to let the students stay rooted with Indian culture and to enable them to understand the significance of this festival.

## Shree ganesh Aarti by Guest





Ganpati Visarjan





Ganpati Visarjan









Ganpati Aarti





Ganpati Visarjan



**Ganesh Festival Theme** 



**Ganesh Painting By Student** 





Ganpati Visarjan



# Jawahar Education Society's, INSTITUTE OF TECHNOLOGY, MANAGEMENT & RESEARCH, NASHIK.

(Approved by AICTE, DTE & Affiliated to Savitribai Phule Pune University)

# Social Initiative

(Environment and Sustainability)

Survey No 48, Gowardhan, Gangapur Road, Nashik - 422 222. Maharashtra, India www.jitnashik.edu.in



## Jawahar Education Society's, INSTITUTE OF TECHNOLOGY.

# INSTITUTE OF TECHNOLOGY, MANAGEMENT & RESEARCH, NASHIK.

(Approved by AICTE, New Delhi, DTE, Government of Maharashtra, Affiliated to Savitribal Phule Pune University)

Date: 03/09/2018

Ref: JES/ITMRN/ACC. CORT/20/8-20/9/44918

To,

The Head Master,

Ranmala Zillaha