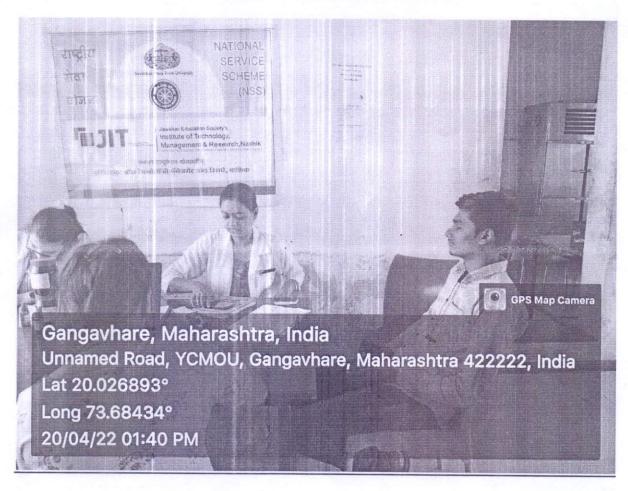

### Report on Womens Health Awareness

Name of Guest: - Dr. Dipali Desale

Date and Time: - 11th January 2018

### Points covered:-

- Sexual and reproductive health problems are responsible for one third of health issues for women between the ages of 15 and 44 years.
- Fast food is harmful to health and creates many diseases.

Womens Health Awareness held in JESITMR, Nashik

Event Co-ordinator (Prof. G.P. Mohole)

Principal Jawahar Education Society's institute of Technology, Management and Research, Nashik

Speaker Date:

Dr. Dipali Desale - Sawant