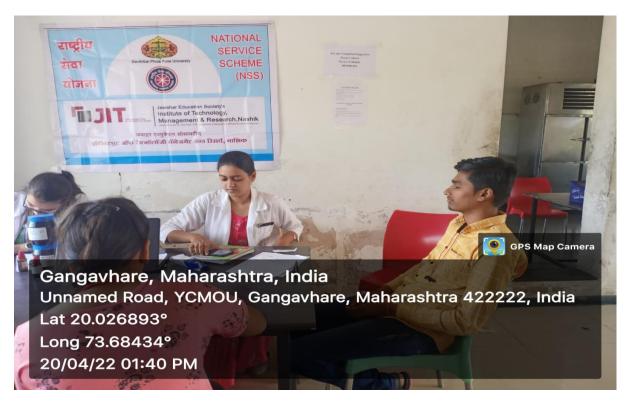

### Report on Womens Health Awareness

Name of Guest: - Dr. Dipali Desale

Date and Time: - 11th January 2018

### Points covered:-

- Sexual and reproductive health problems are responsible for one third of health issues for women between the ages of 15 and 44 years.
- Fast food is harmful to health and creates many diseases.

Womens Health Awareness held in JESITMR, Nashik

Event Co-ordinator (Prof. G.P. Mohole)

Principal Jawahar Education Society's institute of Technology, Management and Research, Nashik

Speaker Date:

Dr. Dipali Desale - Sawant