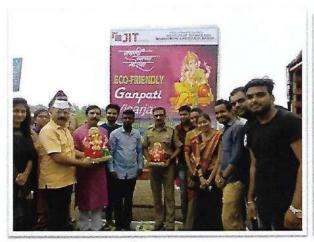

|







Head

Department of Civil Engineering
Institute of Technology, Management & Research,



Jawahar Education Society's,
INSTITUTE OF TECHNOLOGY,
MANAGEMENT & RESEARCH, NASHIK.

(Approved by AICTE, DTE & Affiliated to Savitribai Phule Pune University)

# **Bicycle Rally**

(Environment and Sustainability)

Survey No 48, Govardhan, Gangapur Road, Nashik - 422 222. Maharashtra, India www.jitnashik.edu.in



# Jawahar Education Society's Institute of Technology, Management & Research, Nashik Department of Electrical Engineering

Ref: JIT/ELECT/18-19-134

Date - 14/01/2019

To, Principal, ЛТ, Nashik

Sub - Permission for Bicycle Rally on 26th Jan 2019

Respected Sir,

As per above mentioned subject, our department is planning to organize Bicycle rally on the occasion of Republic day.

Rally