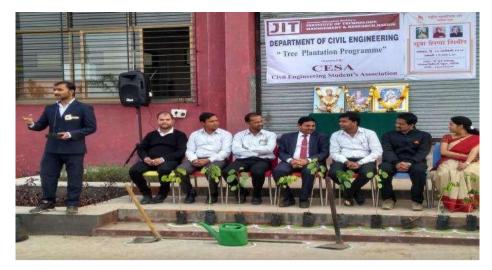

| <ul> <li>Active participation of students of all branches.</li> <li>Students learn and understand the importance of clean India.</li> <li>Presence of Principal Dr. M.V.Bhatkar &amp; H.O.D.'s as well as Faculties of all branches.</li> </ul> |
| The state of the s |                                                                                                                                                                                                                                                 |



















(Approved by AICTE, DTE & Affiliated to Savitribai Phule Pune University)

# Eco-friendly Ganesh Visarjan

(Environment and Sustainability)

Survey No 48, Gowardhan, Gangapur Road, Nashik - 422 222. Maharashtra, India www.jitnashik.edu.in



# INSTITUTE OF TECHNOLOGY, MANAGEMENT & RESEARCH, NASHIK.

(Approved by AICTE, New Delhi, DTE, Government of Maharashtra, Affiliated to Savitribal Phule Pune University)

Ref:- JES/ITMRN/Civil/2018-19/Sem-I/ 609009

Date :- 21/09/2018.

प्रती, मा.श्री. विलासजी शिंदे, महानगर पालिका गट नेते, नाशिक महानगरपालिका.

विषय:- पर्यावरण मुक्त गणेश विसर्जन व मूर्ती संकलानाची प्रवानगी मिळण्या बाबत.

मा. महोदय,

वरील विषयानुसार आपणास विनंती करतों की, आमच्या महाविद्यालया मार्फत व सामाजिक संस्था मिळून येत्या दिनांक २३/०९/२०१८ रोजी अनंत चतुर्थी रोजी पर्यावर