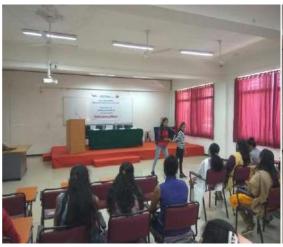

### Notice

All the girl students and staff members (female) are here by informed that to attend the expert talk on "Women's health and various ailments" and workshop on "Self Defence" under the "Nirbhay Kanya Abhiyan" scheme dated on 28/02/2022(Monday) at 9:00 am, organized by Jawahar Education Society's Institute of Technology, Management and Research, Nashik in coordination with student development cell, Savitribai Phule Pune University.

Venue: Seminar Hall

| Sr.<br>No. | Event                                                                           | Address By             | Time                    |
|------------|---------------------------------------------------------------------------------|------------------------|-------------------------|
| 1          | Expert talk on Women's health and various ailments                              | Dr. Mrs. Varsha Dharne | 9:30 am to<br>10:15 am  |
| 2          | Expert talk on how to maintain good mental and physical health for self-defence | Miss.Bhagyashree Patil | 10:20 am to<br>11:05 am |
| 3          | Training on Self Defence                                                        | Miss.Bhagyashree Patil | 11:30 am to<br>12:30 pm |

#### Nirbhay Kanya Abhiyan Report

To develop the confidence and personality of a girl students 'Nirbhay Kanya Abhiyan' scheme is introduced by the University. The main objective of this scheme is to develop a critical mind, self-confidence and a commitment to society. The girl students are given training on self-defence, and expert talks on women's health. Student development cell has organized training and expert talks under this scheme.