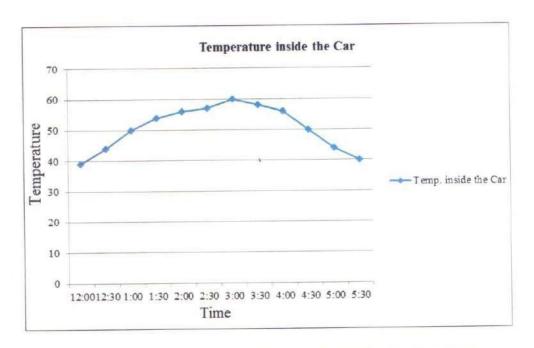

Jawahar Education Society's,
INSTITUTE OF TECHNOLOGY,
MANAGEMENT & RESEARCH, NASHIK.

(Approved by AICTE, DTE & Affiliated to Savitribai Phule Pune University)