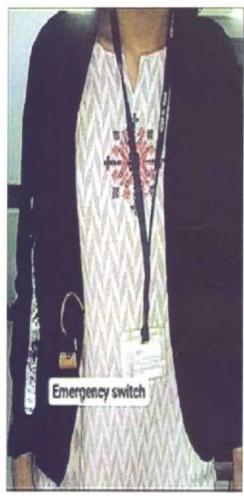

The atrocities against the women can be now brought to an end with the help of a device called Women safety jacket. It is to flash a warning giving an instant location of the distressed victim to the police so that the incident could be prevented and the culprit apprehended. This would help reduce crime against women.