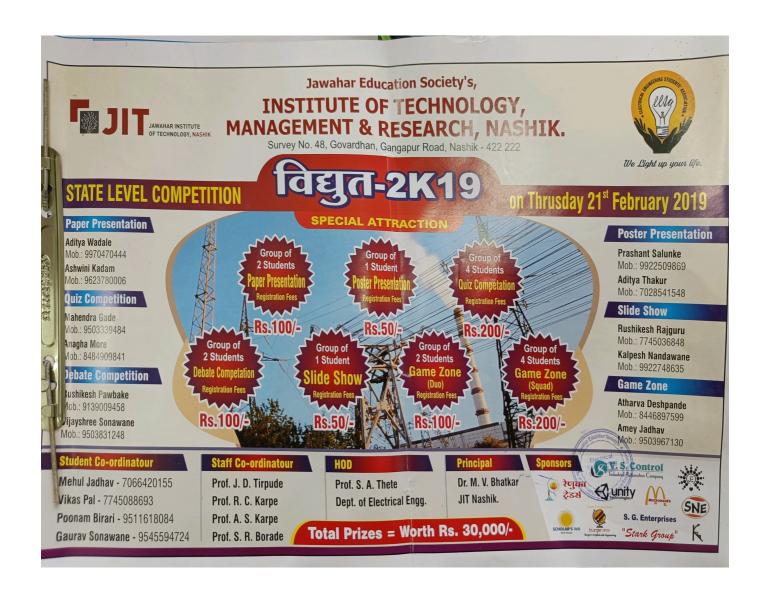

# Jawahar Education Society's Institute of Technology, Management & Research, Nashik

Approved by AICTE and DTE Government of Maharashira, Affiliated to University of Pizze

Date-10 /1/2018

#### NOTICE

All Civil Engineering Students are hereby informed that Tree Plantation have been organised on 12/1/2018. It is compulsory to all students to attain the function.

Prof. K.D. Patil

H.O.D

Department of Civil Engineering

Approximates AR TE. Here Desiru DTE. Sourcempropert of Mahazanista. Alliank at its biomachilly of Puris.

Date: 12/1/18

Activity: Tree Plantation