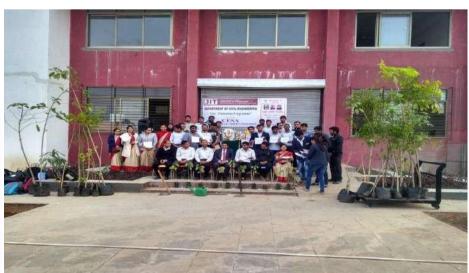

टेक्निक्स विद्यार्थिनींना शिकविल्या. महाविद्यालयाचे प्रचार्य डॉ. एम. थही, भटकर यांनी मार्गदर्शन करतांना विद्यार्थिनींना आत्मनिर्भर वनण्याचा संदेश दिला. यावेळी विद्यार्थी विकास मंडळाचे समन्वयक प्रा, एस. बी. पाटील, सर्व विभाग प्रमुख, शिक्षक आणि शिक्षकेतर कर्मधारी उपस्थित होते.