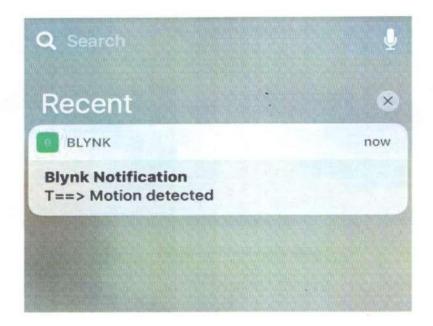

### 9.1 Blynk Application Notification

When Person who is in trouble pushes a button then alarm get activated and system send a notification to administrator on blynk mobile application

Fig. 9.1 Blynk application notification on smartphone