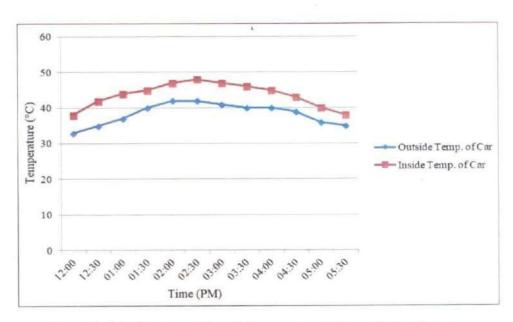

Jawahar Education Society's,
INSTITUTE OF TECHNOLOGY,
MANAGEMENT & RESEARCH, NASHIK.

(Approved by AICTE, DTE & Affiliated to Savitribai Phule Pune University)