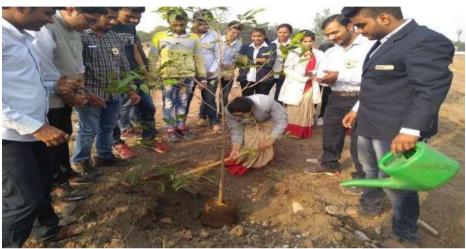

टेक्निक्स विद्यार्थिनींना शिकविल्या. महाविद्यालयाचे प्रचार्य डॉ. एम. थही, भटकर यांनी मार्गदर्शन करतांना विद्यार्थिनींना आत्मनिर्भर वनण्याचा संदेश दिला. यावेळी विद्यार्थी विकास मंडळाचे समन्वयक प्रा, एस. बी. पाटील, सर्व विभाग प्रमुख, शिक्षक आणि शिक्षकेतर कर्मधारी उपस्थित होते.