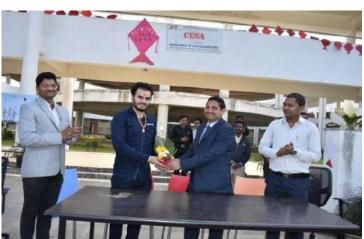

| Eco friendly Kite Fest is arranged by Civil Engineering Department at<br>JESITMR, Nasik |  |  |
| Objective of<br>Programme    | To protect bird by promoting use of eco friendly thread .                               |  |  |
| 10.000                       | ♣ To protect bird                                                                       |  |  |
|                              | ★ To save environmental ecosysytem                                                      |  |  |
| Outcomes of Programme        | Awareness about Hazardous accidents occurred bird and environment.                      |  |  |
| rogramme                     | <ul> <li>Association With NGO –Kashinath Srushti bahuuddeshiya seva</li> </ul>          |  |  |

sanstha, Nandgav.























## Jawahar Education Society's Institute of Technology, Management & Research, Nashik

Approved by AICTE and DTE.Government of Maharashtra, Affiliated to University of Pune

Ref:- JES/ITMR/Thanking letter/ 059/2018-19.

17/1/2019

To,

The Kashinath Srushti Bahudeshiya Seva Sansth,

Nandgaon.

Subject: Appreciation regarding your presence for the event.

R/s,

We department of civil engineering from JESITMR college of engineering has organising an event called "Patnag Utsav" the main agenda of organising it every year is to comemorise our traditional events, this event is been carried out every year since the comity of CESA is been brought in picture. This year in accordance with Pathang Utsav we the department is also organising a "Poster Presentation" competition based on Social, env