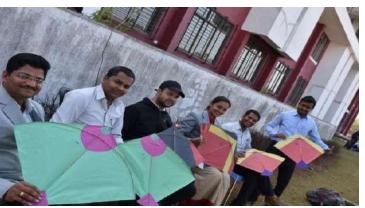

ary                      | Eco friendly Kite Fest is arranged by Civil Engineering Department at<br>JESITMR, Nasik |  |  |
| Objective of<br>Programme    | To protect bird by promoting use of eco friendly thread .                               |  |  |
| 10.000                       | ♣ To protect bird                                                                       |  |  |
|                              | ★ To save environmental ecosysytem                                                      |  |  |
| Outcomes of Programme        | Awareness about Hazardous accidents occurred bird and environment.                      |  |  |
| rogramme                     | <ul> <li>Association With NGO –Kashinath Srushti bahuuddeshiya seva</li> </ul>          |  |  |

sanstha, Nandgav.























## Jawahar Education Society's Institute of Technology, Management & Research, Nashik

Approved by AICTE and DTE.Government of Maharashtra, Affiliated to University of Pune

Ref:- JES/ITMR/Thanking letter/ 059/2018-19.

17/1/2019

To,

The Kashinath Srushti Bahudeshiya Seva Sansth,

Nandgaon.

Subject: Appreciation regarding your presence for the event.

R/s,

We department of civil engineering from JESITMR college of engineering has organising an event called "Patnag Utsav" the main agenda of organising it every year is to comemorise our traditional events, this event is been carried out every year since the comity of CESA is been brought in picture. This year in accordance with Pathang Utsav we the department is also organising a "Poster Presentation" competition based on Socia