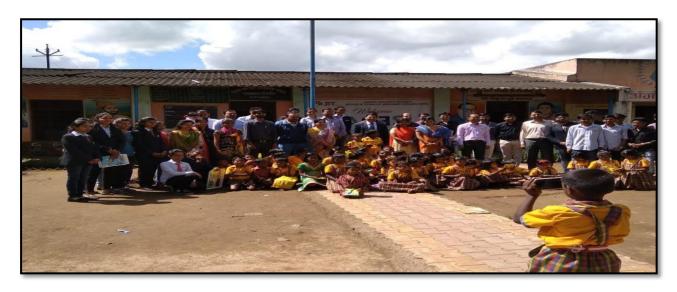

#### Nirbhay Kanya Abhiyan Report

To develop the confidence and personality of a girl students 'Nirbhay Kanya Abhiyan' scheme is introduced by the University. The main objective of this scheme is to develop a critical mind, self-confidence and a commitment to society. The girl students are given training on self-defence, and expert talks on women's health. Student development cell has organized training and expert talks under this scheme.

#### Expert talk on Women's health and various ailments at JES'ITMR

Expert talk on how to maintain good mental and physical health for self-defence at JES'ITMR

Self Defense workshop at JES'ITMR

(Approved by AICTE, DTE & Affiliated to Savitribai Phule Pune University)