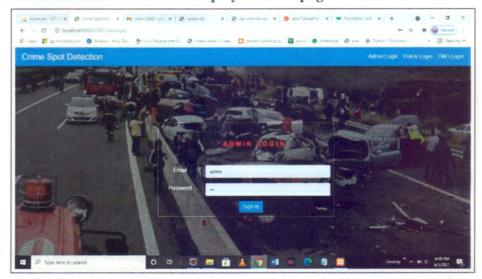

#### 2. Kite Festival Competition:

Group of Two individual is allowed

Entry fees – 50 Rs / group

3 kites and one Reel will be provided.

Register Your entry before 10 a.m. on 15th January 2019 to following staff and Students. After that entry will be closed.

- 1. Prof. K.J. Bhadane
- 2. Prof. S.V.Pinto
- 3. Kiran Marathe (BE Civil)
- 4. Pranjal Bhavsar (TE Civil)

Event Co-ordinator

Civil Engineering Department

Prof. K. D. Patil

Head of Civil Engg Dept.

Bepartment of Civil Engineering of Technology, Management & Research, Nashik.