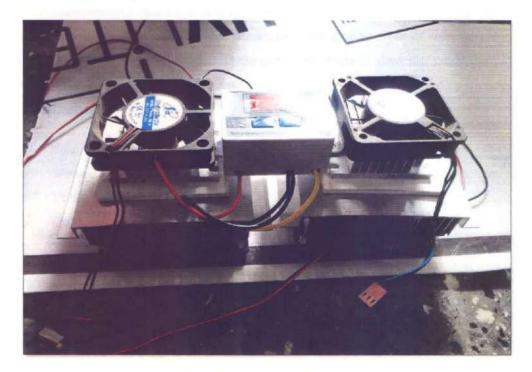

### 3.4 Safety E-Jacket Diagram:

Fig 3.1 E-jacket

- · In this system Push button is pressed alarm should ON
- After pressing push button camera should ON and send live streaming to authorized person
- GPS module should send live location to authority