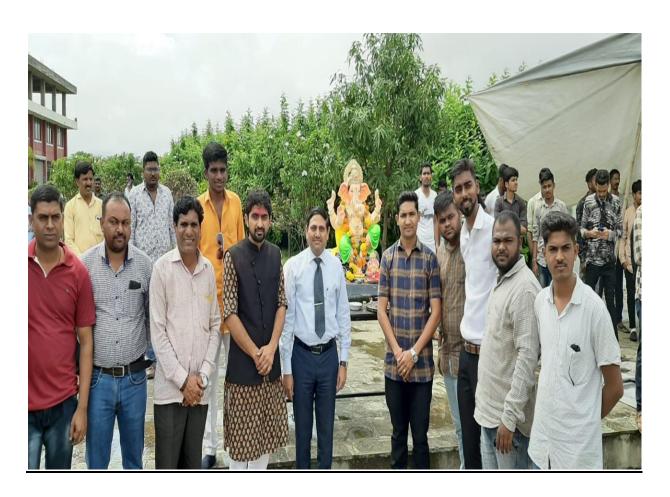

esh" Festival Report



Festivals build group cohesiveness. Festivals inform,educate,bring people together, break the monotony of routine and give us a chance to re-energize our body, mind, and spirit Of all the festivals,Ganesh Chaturthi is the most colourful. Ganesh Chaturthi is a Hindu festival that marks the birthday of Lord Ganesha.

People believe that Lord Ganesha, the symbol of wisdom bestows his presence on Earth during this festival and remove their obstacles. With such belief, our Collage organised Ganesh Festival Every Year in College Campus. The sole purpose of the celebration was to let the students stay rooted with Indian culture and to enable them to understand the significance of this festival.

## Shree ganesh Aarti by Guest





Ganpati Visarjan





Ganpati Visarjan









Ganpati Aarti





Ganpati Visarjan



**Ganesh Festival Theme** 



**Ganesh Painting By Student** 





Ganpati Visarjan



# Jawahar Education Society's, INSTITUTE OF TECHNOLOGY, MANAGEMENT & RESEARCH, NASHIK.

(Approved by AICTE, DTE & Affiliated to Savitribai Phule Pune University)

# Social Initiative

(Environment and Sustainability)

Survey No 48, Gowardhan, Gangapur Road, Nashik - 422 222. Maharashtra, India www.jitnashik.edu.in



## Jawahar Education Society's, INSTITUTE OF TECHNOLOGY.

# INSTITUTE OF TECHNOLOGY, MANAGEMENT & RESEARCH, NASHIK.

(Approved by AICTE, New Delhi, DTE, Government of Maharashtra, Affiliated to Savitribal Phule Pune University)

Date: 03/09/2018

Ref: JES/ITMRN/ACC. CORT/20/8-20/9/44918

To,

The Head Master,

Ranmala Zillaha Parishad School, Nash