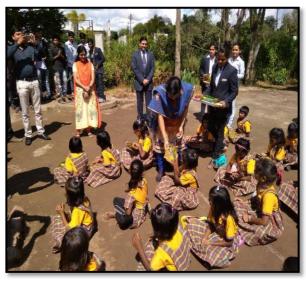

#### Nirbhay Kanya Abhiyan Report

To develop the confidence and personality of a girl students 'Nirbhay Kanya Abhiyan' scheme is introduced by the University. The main objective of this scheme is to develop a critical mind, self-confidence and a commitment to society. The girl students are given training on self-defence, and expert talks on women's health. Student development cell has organized training and expert talks under this scheme.

#### Expert talk on Women's health and various ailments at JES'ITMR

Expert talk on how to maintain good mental and physical health for self-defence at JES'ITMR

Self Defense workshop at JES'ITMR

(Approved by AICTE, DTE & Affiliated to Savitribai Phule Pune University)