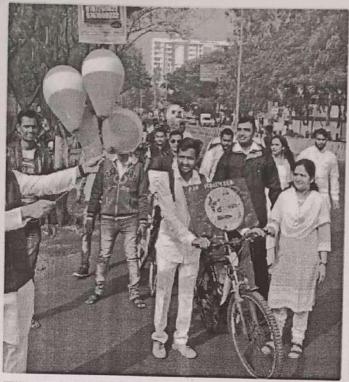

#### Attendee:

1. 143 No. of students of Engineering and Female faculties.

In the introduction Respected Dr. M. V. Bhatkar, Principal, JES'ITMR, Nashik announced the constitution of ICC (Internal Complaints Committee).