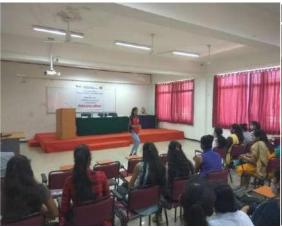

### Notice

All the girl students and staff members (female) are here by informed that to attend the expert talk on "Women's health and various ailments" and workshop on "Self Defence" under the "Nirbhay Kanya Abhiyan" scheme dated on 28/02/2022(Monday) at 9:00 am, organized by Jawahar Education Society's Institute of Technology, Management and Research, Nashik in coordination with student development cell, Savitribai Phule Pune University.

Venue: Seminar Hall

| Sr.<br>No. | Event                                                                           | Address By             | Time                    |
|------------|---------------------------------------------------------------------------------|------------------------|-------------------------|
| 1          | Expert talk on Women's health and various ailments                              | Dr. Mrs. Varsha Dharne | 9:30 am to<br>10:15 am  |
| 2          | Expert talk on how to maintain good mental and physical health for self-defence | Miss.Bhagyashree Patil | 10:20 am to<br>11:05 am |
| 3          | Training on Self Defence                                                        | Miss.Bhagyashree Patil | 11:30 am to<br>12:30 pm |

#### Nirbhay Kanya Abhiyan Report

To develop the confidence and personality of a girl students 'Nirbhay Kanya Abhiyan' scheme is introduced by the University. The main objective of this scheme is to develop a critical mind, self-confidence and a commitment to society. The girl students are given training on self-defence, and expert talks on women's health. Student development cell has organized training and expert talks under this scheme.