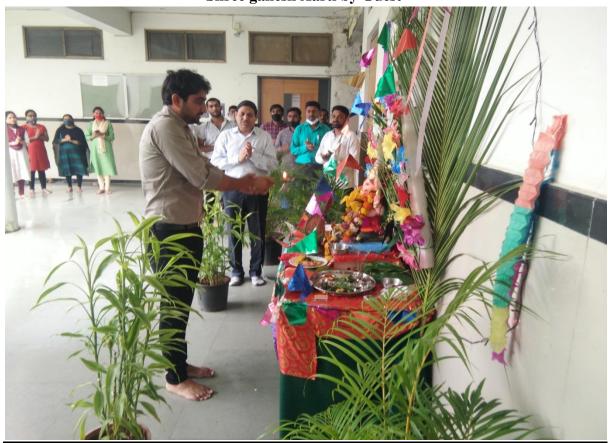

iliated to University of Pune

#### "Shree Ganesh" Festival Report



Festivals build group cohesiveness. Festivals inform,educate,bring people together, break the monotony of routine and give us a chance to re-energize our body, mind, and spirit Of all the festivals,Ganesh Chaturthi is the most colourful. Ganesh Chaturthi is a Hindu festival that marks the birthday of Lord Ganesha.

People believe that Lord Ganesha, the symbol of wisdom bestows his presence on Earth during this festival and remove their obstacles. With such belief, our Collage organised Ganesh Festival Every Year in College Campus. The sole purpose of the celebration was to let the students stay rooted with Indian culture and to enable them to understand the significance of this festival.

## Shree ganesh Aarti by Guest





Ganpati Visarjan





Ganpati Visarjan









Ganpati Aarti





Ganpati Visarjan



**Ganesh Festival Theme** 



**Ganesh Painting By Student** 





Ganpati Visarjan



# Jawahar Education Society's, INSTITUTE OF TECHNOLOGY, MANAGEMENT & RESEARCH, NASHIK.

(Approved by AICTE, DTE & Affiliated to Savitribai Phule Pune University)

# Social Initiative

(Environment and Sustainability)

Survey No 48, Gowardhan, Gangapur Road, Nashik - 422 222. Maharashtra, India www.jitnashik.edu.in



## Jawahar Education Society's, INSTITUTE OF TECHNOLOGY.

# INSTITUTE OF TECHNOLOGY, MANAGEMENT & RESEARCH, NASHIK.

(Approved by AICTE, New Delhi, DTE, Government of Maharashtra, Affiliated to Savitribal Phule Pune University)

Date: 03/09/2018

Ref: JES/ITMRN/ACC. CORT/20/8-20/9/44918

To,

The Head