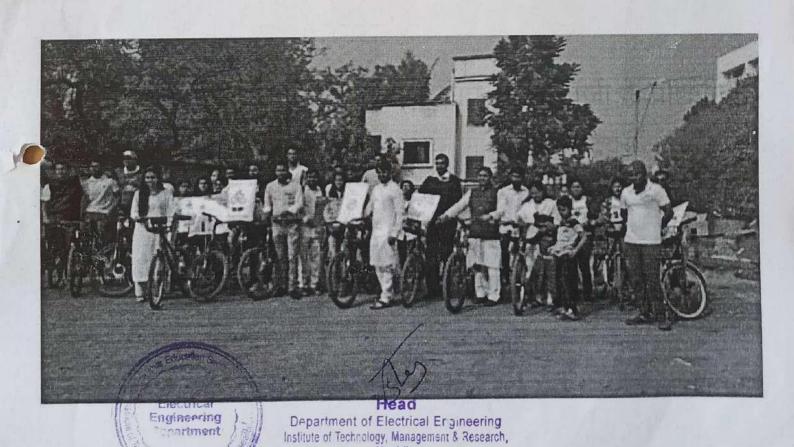

#### Attendee:

1. 143 No. of students of Engineering and Female faculties.

In the introduction Respected Dr. M. V. Bhatkar, Principal, JES'ITMR, Nashik announced the constitution of ICC (Internal Complaints Committee).