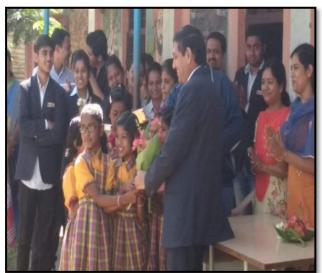

#### Nirbhay Kanya Abhiyan Report

To develop the confidence and personality of a girl students 'Nirbhay Kanya Abhiyan' scheme is introduced by the University. The main objective of this scheme is to develop a critical mind, self-confidence and a commitment to society. The girl students are given training on self-defence, and expert talks on women's health. Student development cell has organized training and expert talks under this scheme.

#### Expert talk on Women's health and various ailments at JES'ITMR

Expert talk on how to maintain good mental and physical health for self-defence at JES'ITMR

Self Defense workshop at JES'ITMR

(Approved by AICTE, DTE & Affiliated to Savitribai Phule Pune University)