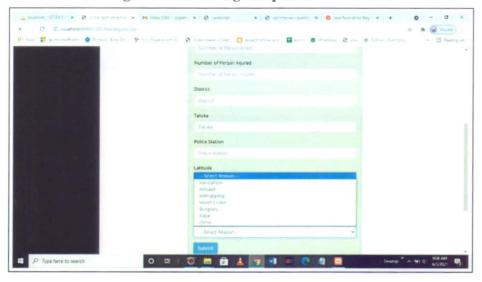

#### 2. Kite Festival Competition:

Group of Two individual is allowed

Entry fees – 50 Rs / group

3 kites and one Reel will be provided.

Register Your entry before 10 a.m. on 15th January 2019 to following staff and Students. After that entry will be closed.

- 1. Prof. K.J. Bhadane
- 2. Prof. S.V.Pinto
- 3. Kiran Marathe (BE Civil)
- 4. Pranjal Bhavsar (TE Civil)

Event Co-ordinator

Civil Engineering Department

Prof. K. D. Patil

Head of Civil Engg Dept.

Bepartment of Civil Engineering of Technology, Management & Research, Nashik.