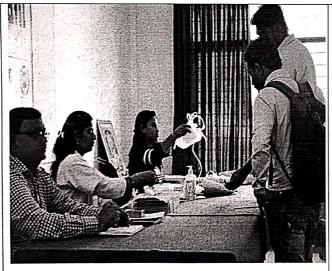

### Notice

All the girl students and staff members (female) are here by informed that to attend the expert talk on "Women's health and various ailments" and workshop on "Self Defence" under the "Nirbhay Kanya Abhiyan" scheme dated on 28/02/2022(Monday) at 9:00 am, organized by Jawahar Education Society's Institute of Technology, Management and Research, Nashik in coordination with student development cell, Savitribai Phule Pune University.

Venue: Seminar Hall

| Sr.<br>No. | Event                                                                           | Address By             | Time                    |
|------------|---------------------------------------------------------------------------------|------------------------|-------------------------|
| 1          | Expert talk on Women's health and various ailments                              | Dr. Mrs. Varsha Dharne | 9:30 am to<br>10:15 am  |
| 2          | Expert talk on how to maintain good mental and physical health for self-defence | Miss.Bhagyashree Patil | 10:20 am to<br>11:05 am |
| 3          | Training on Self Defence                                                        | Miss.Bhagyashree Patil | 11:30 am to<br>12:30 pm |

#### Nirbhay Kanya Abhiyan Report

To develop the confidence and personality of a girl students 'Nirbhay Kanya Abhiyan' scheme is introduced by the University. The main objective of this scheme is to develop a critical mind, self-confidence and a commitment to society. The girl students are given training on self-defence, and expert talks on women's health. Student development cell has organized training and expert talks under this scheme.