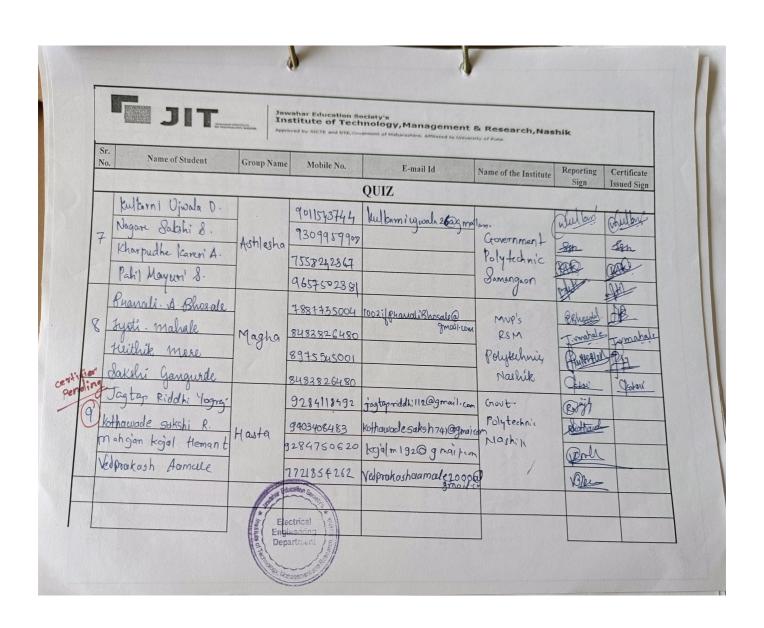

#### Nirbhay Kanya Abhiyan Report

To develop the confidence and personality of a girl students 'Nirbhay Kanya Abhiyan' scheme is introduced by the University. The main objective of this scheme is to develop a critical mind, self-confidence and a commitment to society. The girl students are given training on self-defence, and expert talks on women's health. Student development cell has organized training and expert talks under this scheme.

| Sr.<br>No. | Event                                                                           | Guest                  |
|------------|---------------------------------------------------------------------------------|------------------------|
| 1          | Expert talk on Women's health and various ailments                              | Dr. Mrs.Varsha Dharne  |
| 2          | Expert talk on how to maintain good mental and physical health for self-defence | Miss.Bhagyashree Patil |
| 3          | Training on Self Defence                                                        | Miss.Bhagyashree Patil |

#### Expert talk on Women's health and various ailments at JES'ITMR

Expert talk on how to maintain good mental and physical health for self-defence at JES'ITMR

Self Defense workshop at JES'ITMR

(Approved by AICTE, DTE & Affiliated to Savitribai Phule Pune University)