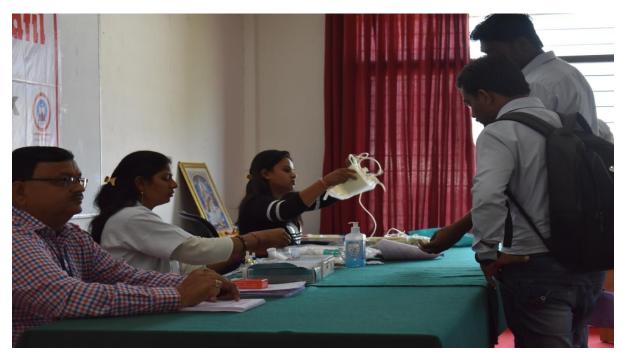

### Notice

All the girl students and staff members (female) are here by informed that to attend the expert talk on "Women's health and various ailments" and workshop on "Self Defence" under the "Nirbhay Kanya Abhiyan" scheme dated on 28/02/2022(Monday) at 9:00 am, organized by Jawahar Education Society's Institute of Technology, Management and Research, Nashik in coordination with student development cell, Savitribai Phule Pune University.

Venue: Seminar Hall

| Sr.<br>No. | Event                                                                           | Address By             | Time                    |
|------------|---------------------------------------------------------------------------------|------------------------|-------------------------|
| 1          | Expert talk on Women's health and various ailments                              | Dr. Mrs. Varsha Dharne | 9:30 am to<br>10:15 am  |
| 2          | Expert talk on how to maintain good mental and physical health for self-defence | Miss.Bhagyashree Patil | 10:20 am to<br>11:05 am |
| 3          | Training on Self Defence                                                        | Miss.Bhagyashree Patil | 11:30 am to<br>12:30 pm |

#### Nirbhay Kanya Abhiyan Report

To develop the confidence and personality of a girl students 'Nirbhay Kanya Abhiyan' scheme is introduced by the University. The main objective of this scheme is to develop a critical mind, self-confidence and a commitment to society. The girl students are given training on self-defence, and expert talks on women's health. Student development cell has organized training and expert talks under this scheme.