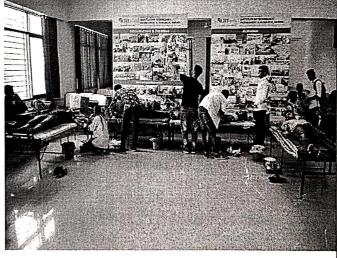

### Notice

All the girl students and staff members (female) are here by informed that to attend the expert talk on "Women's health and various ailments" and workshop on "Self Defence" under the "Nirbhay Kanya Abhiyan" scheme dated on 28/02/2022(Monday) at 9:00 am, organized by Jawahar Education Society's Institute of Technology, Management and Research, Nashik in coordination with student development cell, Savitribai Phule Pune University.

Venue: Seminar Hall

| Sr.<br>No. | Event                                                                           | Address By             | Time                    |
|------------|---------------------------------------------------------------------------------|------------------------|-------------------------|
| 1          | Expert talk on Women's health and various ailments                              | Dr. Mrs. Varsha Dharne | 9:30 am to<br>10:15 am  |
| 2          | Expert talk on how to maintain good mental and physical health for self-defence | Miss.Bhagyashree Patil | 10:20 am to<br>11:05 am |
| 3          | Training on Self Defence                                                        | Miss.Bhagyashree Patil | 11:30 am to<br>12:30 pm |

#### Nirbhay Kanya Abhiyan Report

To develop the confidence and personality of a girl students 'Nirbhay Kanya Abhiyan' scheme is introduced by the University. The main objective of this scheme is to develop a critical mind, self-confidence and a commitment to society. The girl students are given training on self-defence, and expert talks on women's health. Student development cell has organized training and expert talks under this scheme.