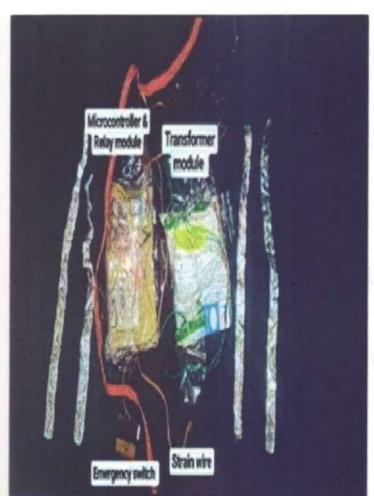

### 3.4 Safety E-Jacket Diagram:

Fig 3.1 E-jacket

- · In this system Push button is pressed alarm should ON
- After pressing push button camera should ON and send live streaming to authorized person
- GPS module should send live location to authority

### 9.3 Costing

- 1) ESP 32 CAM: 300
- 2) Push Button: 30
- 3) GPS: 400
- 4) FTDI Module: 150
- 5) Buzzer: 20
- 6) Connecting Wires: 30
- 7) Others: 500
- 8)Total cost of E-Jacket Device:1330 Rupees only Electrical Department, J.E.-S.I.M.R, Nashik, Year 2021-2022