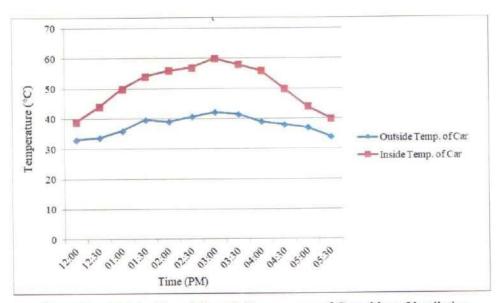

Jawahar Education Society's,
INSTITUTE OF TECHNOLOGY,
MANAGEMENT & RESEARCH, NASHIK.

(Approved by AICTE, DTE & Affiliated to Savitribai Phule Pune University)