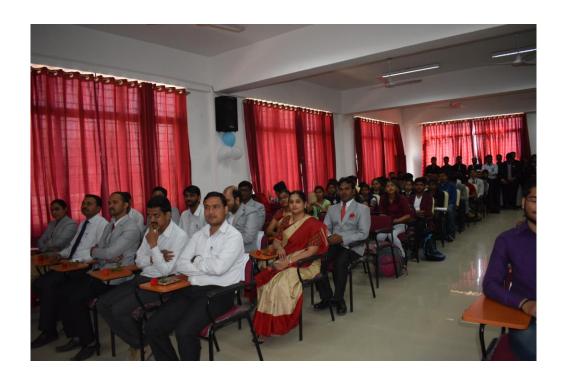

### Notice

All the girl students and staff members (female) are here by informed that to attend the expert talk on "Women's health and various ailments" and workshop on "Self Defence" under the "Nirbhay Kanya Abhiyan" scheme dated on 28/02/2022(Monday) at 9:00 am, organized by Jawahar Education Society's Institute of Technology, Management and Research, Nashik in coordination with student development cell, Savitribai Phule Pune University.

Venue: Seminar Hall

| Sr.<br>No. | Event                                                                           | Address By             | Time                    |
|------------|---------------------------------------------------------------------------------|------------------------|-------------------------|
| 1          | Expert talk on Women's health and various ailments                              | Dr. Mrs. Varsha Dharne | 9:30 am to<br>10:15 am  |
| 2          | Expert talk on how to maintain good mental and physical health for self-defence | Miss.Bhagyashree Patil | 10:20 am to<br>11:05 am |
| 3          | Training on Self Defence                                                        | Miss.Bhagyashree Patil | 11:30 am to<br>12:30 pm |

#### Nirbhay Kanya Abhiyan Report

To develop the confidence and personality of a girl students 'Nirbhay Kanya Abhiyan' scheme is introduced by the University. The main objective of this scheme is to develop a critical mind, self-confidence and a commitment to society. The girl students are given training on self-defence, and expert talks on women's health. Student development cell has organized training and expert talks under this scheme.