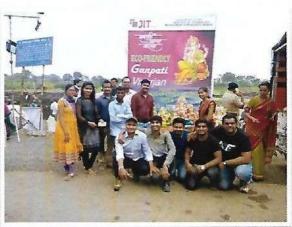

|







Head

Department of Civil Engineering
Institute of Technology, Management & Research,



Jawahar Education Society's,
INSTITUTE OF TECHNOLOGY,
MANAGEMENT & RESEARCH, NASHIK.

(Approved by AICTE, DTE & Affiliated to Savitribai Phule Pune University)

# **Bicycle Rally**

(Environment and Sustainability)

Survey No 48, Govardhan, Gangapur Road, Nashik - 422 222. Maharashtra, India www.jitnashik.edu.in



# Jawahar Education Society's Institute of Technology, Management & Research, Nashik Department of Electrical Engineering

Ref: JIT/ELECT/18-19-134

Date - 14/01/2019

To, Principal, ЛТ, Nashik

Sub - Permission for Bicycle Rally on 26th Jan 2019

Respected Sir,

As per above mentioned subject, our department is planning to organize Bicycle rally on the occasion of Republic day.

Rally s