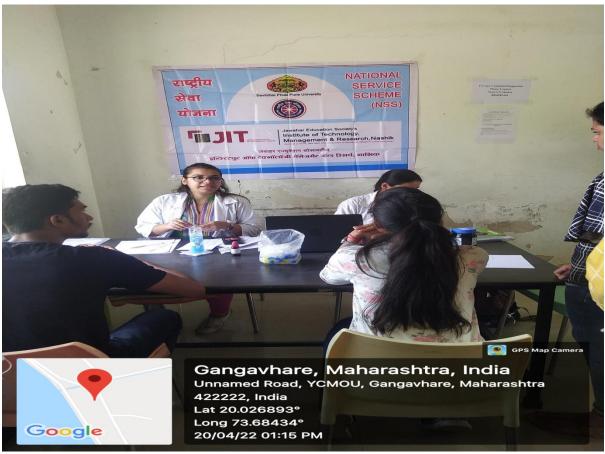

### Report on Womens Health Awareness

Name of Guest: - Dr. Dipali Desale

Date and Time: - 11th January 2018

### Points covered:-

- Sexual and reproductive health problems are responsible for one third of health issues for women between the ages of 15 and 44 years.
- Fast food is harmful to health and creates many diseases.

Womens Health Awareness held in JESITMR, Nashik

Event Co-ordinator (Prof. G.P. Mohole)

Principal Jawahar Education Society's institute of Technology, Management and Research, Nashik

Speaker Date:

Dr. Dipali Desale - Sawant