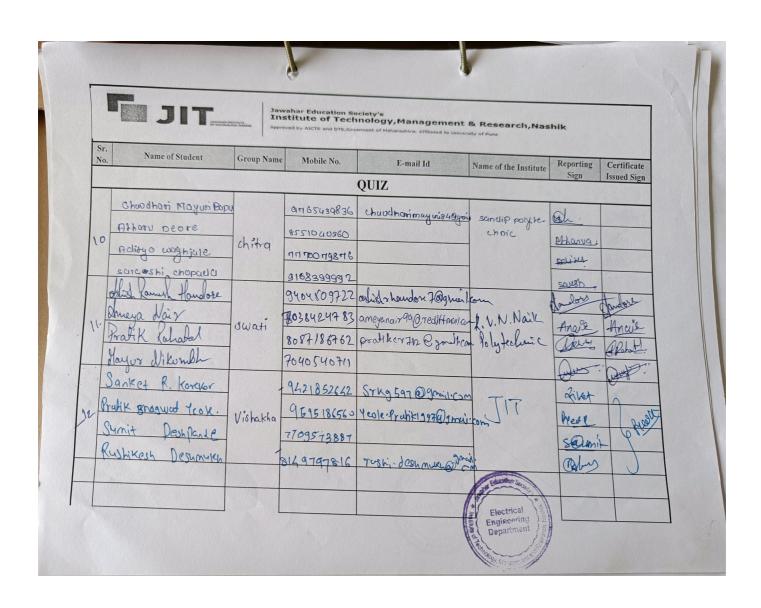

#### Nirbhay Kanya Abhiyan Report

To develop the confidence and personality of a girl students 'Nirbhay Kanya Abhiyan' scheme is introduced by the University. The main objective of this scheme is to develop a critical mind, self-confidence and a commitment to society. The girl students are given training on self-defence, and expert talks on women's health. Student development cell has organized training and expert talks under this scheme.

| Sr.<br>No. | Event                                                                           | Guest                  |
|------------|---------------------------------------------------------------------------------|------------------------|
| 1          | Expert talk on Women's health and various ailments                              | Dr. Mrs.Varsha Dharne  |
| 2          | Expert talk on how to maintain good mental and physical health for self-defence | Miss.Bhagyashree Patil |
| 3          | Training on Self Defence                                                        | Miss.Bhagyashree Patil |

#### Expert talk on Women's health and various ailments at JES'ITMR

Expert talk on how to maintain good mental and physical health for self-defence at JES'ITMR

Self Defense workshop at JES'ITMR

(Approved by AICTE, DTE & Affiliated to Savitribai Phule Pune University)