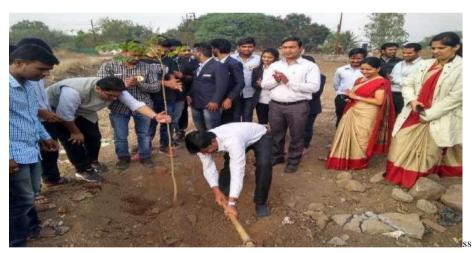

टेक्निक्स विद्यार्थिनींना शिकविल्या. महाविद्यालयाचे प्रचार्य डॉ. एम. थही, भटकर यांनी मार्गदर्शन करतांना विद्यार्थिनींना आत्मनिर्भर वनण्याचा संदेश दिला. यावेळी विद्यार्थी विकास मंडळाचे समन्वयक प्रा, एस. बी. पाटील, सर्व विभाग प्रमुख, शिक्षक आणि शिक्षकेतर कर्मधारी उपस्थित होते.