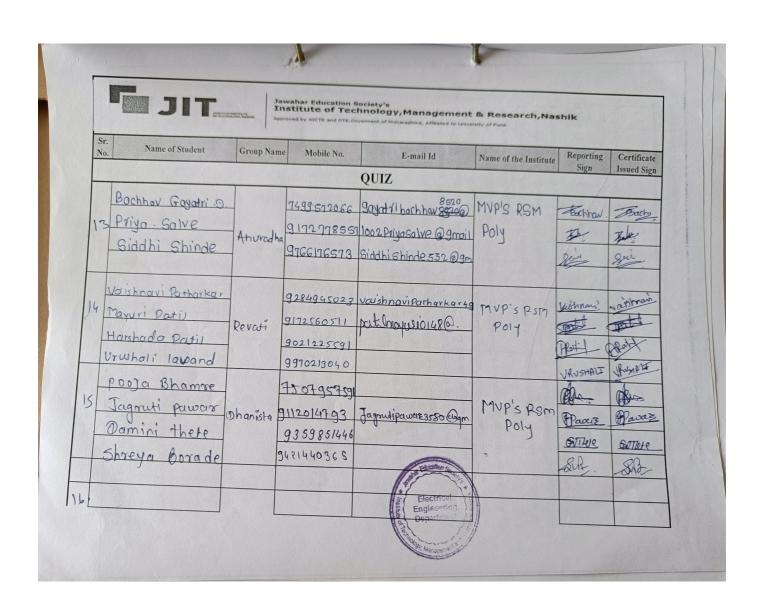

#### Nirbhay Kanya Abhiyan Report

To develop the confidence and personality of a girl students 'Nirbhay Kanya Abhiyan' scheme is introduced by the University. The main objective of this scheme is to develop a critical mind, self-confidence and a commitment to society. The girl students are given training on self-defence, and expert talks on women's health. Student development cell has organized training and expert talks under this scheme.

| Sr.<br>No. | Event                                                                           | Guest                  |
|------------|---------------------------------------------------------------------------------|------------------------|
| 1          | Expert talk on Women's health and various ailments                              | Dr. Mrs.Varsha Dharne  |
| 2          | Expert talk on how to maintain good mental and physical health for self-defence | Miss.Bhagyashree Patil |
| 3          | Training on Self Defence                                                        | Miss.Bhagyashree Patil |

#### Expert talk on Women's health and various ailments at JES'ITMR

Expert talk on how to maintain good mental and physical health for self-defence at JES'ITMR

Self Defense workshop at JES'ITMR

(Approved by AICTE, DTE & Affiliated to Savitribai Phule Pune University)