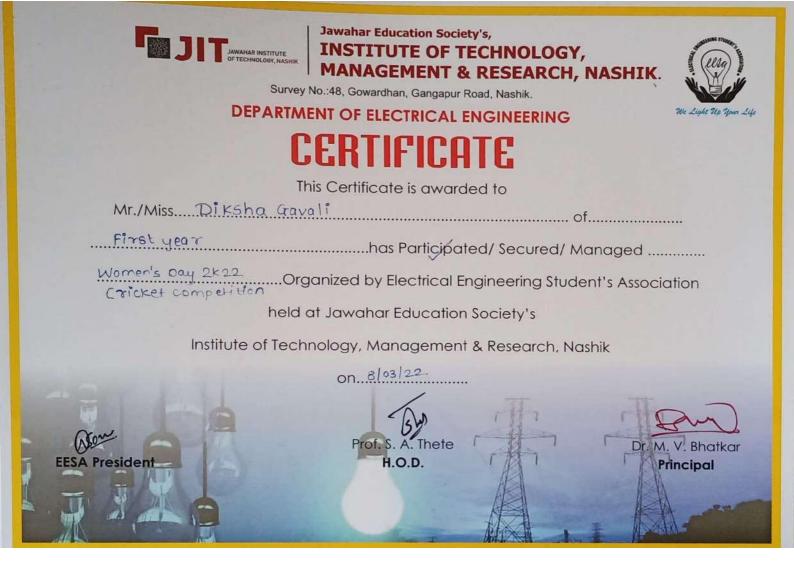

| ☐ Not Useful                             |                        |  |  |  |
| Overall, the session :                                                                             | ☐ Excellent                                      | Good                                     | ☐ Average              |  |  |  |
| In what ways could this seminar have been improved to better suit your needs?                      |                                                  |                                          |                        |  |  |  |
| Please suggest other workshops<br>/seminars that would be useful to<br>University and researchers. |                                                  |                                          |                        |  |  |  |





Jawahar Education Society's,
INSTITUTE OF TECHNOLOGY,
MANAGEMENT & RESEARCH, NASHIK.



Survey No.:48, Gowardhan, Gangapur Road, Nashik.

#### **DEPARTMENT OF ELECTRICAL ENGINEERING**

# **CERTIFICATE**

This Certificate is awarded to

| Mr./Miss. Tejashr    | ? Sonawane                | of                  |                              |
|----------------------|---------------------------|---------------------|------------------------------|
| FE (first year)      | has Participa             | ted/ Secured/ Mar   | naged                        |
| (Crictet Competition | Organized by Electrical E | Engineering Student | 's Association               |
|                      | held at Jawahar Education | n Society's         |                              |
| Institute of         | Techn