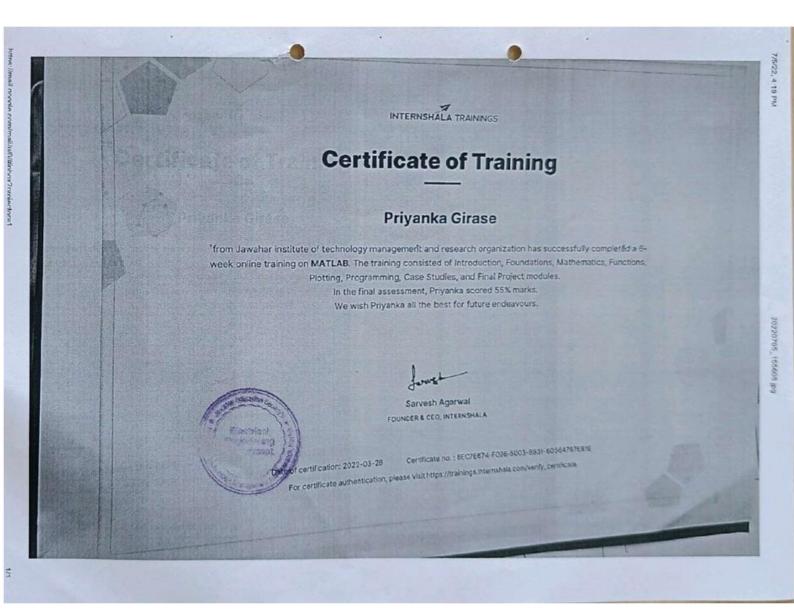

## **CERTIFICATE**

This is to certify that Ms. Priyanka Rajendrasingh Girase has successfully completed internship work entitled "MATLAB INTERNSHIP" for semester-VI Under my supervision, in the partial fulfillment of the Bachelor of Engineering in Electrical Engineering of the University of Pune in the academic year 2021-22

Date: 13/05/2022

Place: Nashik

(Prof.M.S.Shelar) Internship Cordinator (Prof. S.A. Thete) HOD

Date:5th February, 2022

To,
Head of The Department.
Department Of Electrical Engineering.
JES Institute of Technology, Management & Research, Nashik.