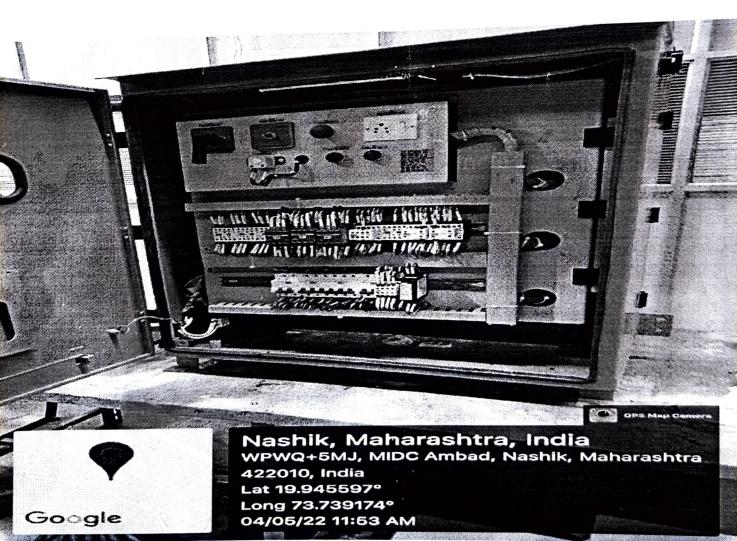

The Control of | Pradeep Shinde               |             |
| 37            | 37.            |                              |             |



## Jawahar Education Society's Institute of Technology, Management & Research, Nashik Approved by AICTE and DTE, Government of Maharashtra, Affiliated to University of Pune

## DEPARTMENT OF ELECTRICAL ENGINEERING (2021-22)

|                                                | Sign           |
|------------------------------------------------|----------------|
| Prof. N. A. Aringale                           | Aligar<br>West |
| 1. Prof. N.A. Aringale<br>2. Prof. Y.N. Bangai |                |
| 2                                              |                |

**Industrial Visit Incharge** 

Prof. N.A. Aringale / Y.N. Bangali.

Prof. Thete S.A.









Dhanraj Switchgear pvt.ltd,Nashik



## Institute of Technology, Management & Research, Nashik

Approved by AICTE and DTE, Government of Maharashtra, Affiliated to University of Pune

Ref.: JES |IIMRN | EE Dept | 2021-22

## Undertaking of Student during Visit

Place of Visit:- Dhanraj Switchgear Pvt Ltd, Ambad Satpur Link RD, MIDC Ambad.

With reference to our industrial visit, the undersigned is pleased to inform that all final year student as given below

- 1. The smoking, drinking or any unwanted jokes, guilty behavior during visit time is strictly prohibited.
- 2. During visit strictly observe the instructions that are being given by Engineer-Dhanraj Switchgear Pvt.
- 3. In the event any incidence occurrence etc if happened college will not responsible for same.
- 4. All student