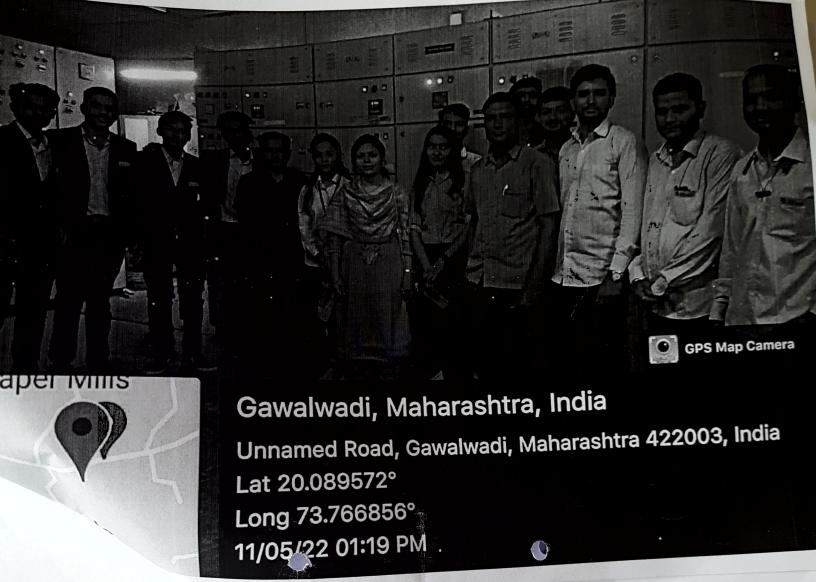

# Electrical Engineering Dept.

Field Visit (2021-22)

Approved by AICTE and DTE, Government of Maharashtra, Affiliated to University of Pune

## Department of Electrical Engineering