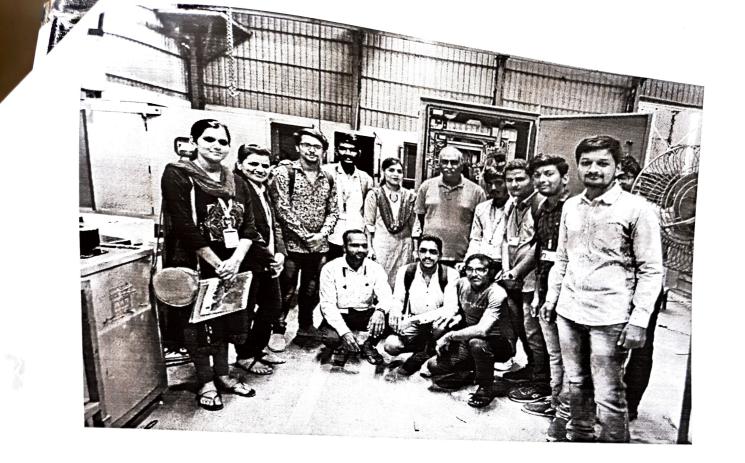

e Control of | Pradeep Shinde               |             |
| 37            | 37.            |                              |             |



## Jawahar Education Society's Institute of Technology, Management & Research, Nashik Approved by AICTE and DTE, Government of Maharashtra, Affiliated to University of Pune

## DEPARTMENT OF ELECTRICAL ENGINEERING (2021-22)

|                                                | Sign           |
|------------------------------------------------|----------------|
| Prof. N. A. Aringale                           | Aligar<br>West |
| 1. Prof. N.A. Aringale<br>2. Prof. Y.N. Bangai |                |
| 2                                              |                |

**Industrial Visit Incharge** 

Prof. N.A. Aringale / Y.N. Bangali.

Prof. Thete S.A.









Dhanraj Switchgear pvt.ltd,Nashik



## Institute of Technology, Management & Research, Nashik

Approved by AICTE and DTE, Government of Maharashtra, Affiliated to University of Pune

Ref.: JES |IIMRN | EE Dept | 2021-22

## Undertaking of Student during Visit

Place of Visit:- Dhanraj Switchgear Pvt Ltd, Ambad Satpur Link RD, MIDC Ambad.

With reference to our industrial visit, the undersigned is pleased to inform that all final year student as given below

- 1. The smoking, drinking or any unwanted jokes, guilty behavior during visit time is strictly prohibited.
- 2. During visit strictly observe the instructions that are being given by Engineer-Dhanraj Switchgear Pvt.
- 3. In the event any incidence occurrence etc if happened college will not responsible for same.
- 4. All students