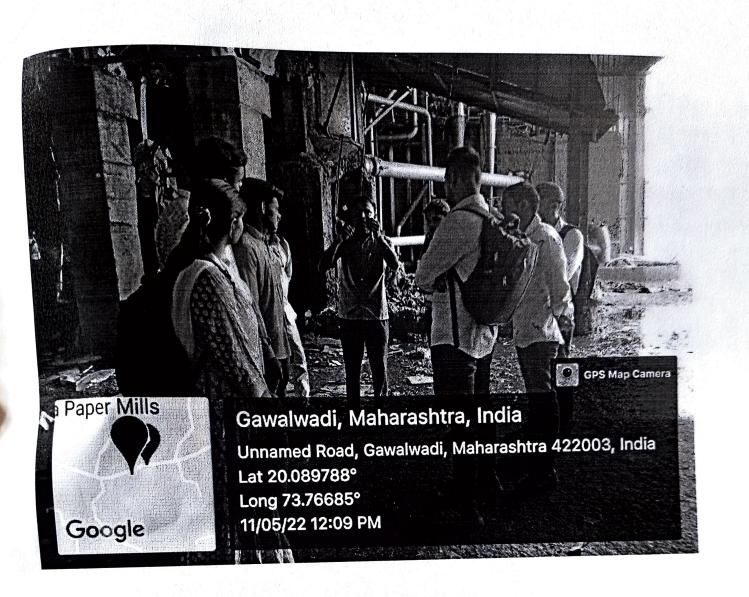

|       |
| 21 ) 21 WINE AIAV DUIL                                   |       |
| 22 33 ""\\\[ \( \) \\ \  \  \  \  \  \  \  \  \  \  \  \ |       |
|                                                          |       |
|                                                          | _     |
| 25 ARUTE RAMESHWAR RAW                                   |       |
| 26 JAYESH ASHOV                                          |       |
| 27 KHADE RAVINDRA SORAN                                  |       |
| 28 GAIMANE RAHUL                                         |       |
| HIRAY NIVRUTTI                                           |       |

Prof. Y. N. Bangali

**Industrial Visit Incharge** 

f & lelan Prof. S.A.Thete

H.O.D. (EE)





Lat 20.089567° Long 73.766857° 11/05/22 12:24 PM

Google



Date: 30/04/2022.

To, The Principal, JESITMR, Nashik.

Sub:-Approval for the permission of visit to, Dhanraj Switchgear Pvt.Ltd. Nashik for the subject of B.E. Electrical Engineering (SGP).

Respected Sir,

The students of final year Electrical Engineering of Jawahar Education Societies Institute of Technology Management & Research, Nashik wish to visit Dhanraj SWitchgear Pvt.Ltd. Nashik for academic purpose. We are looking ahead for your permission. The students will be benefited by visiting the company to learn about switchgear parameter.

Sir we wish to visit on 4th May 2022 (Wednesday), if you allow for the same & one more request is there, we need bus facility for the visit.

Thanking you.

Prof.N.A.Aringale Subject Teacher rof.S.A.Thete HOD Dr. M. V. Bhatkar Principal



Jawahar E