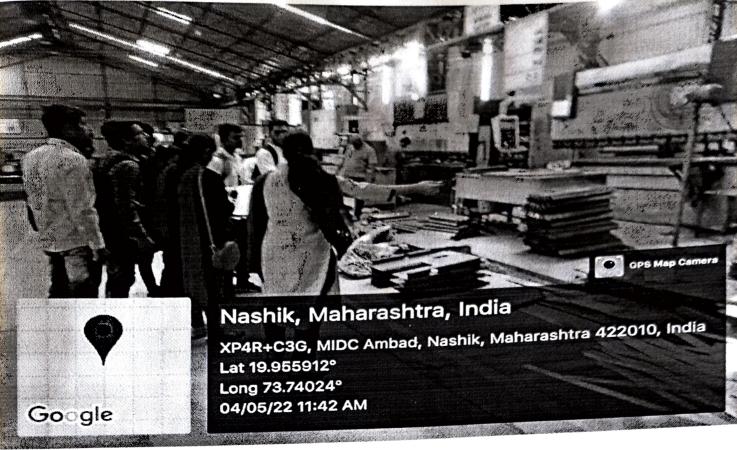

# Electrical Engineering Dept.

Field Visit (2021-22)

Approved by AICTE and DTE, Government of Maharashtra, Affiliated to University of Pune

## Department of Electrical Engineering