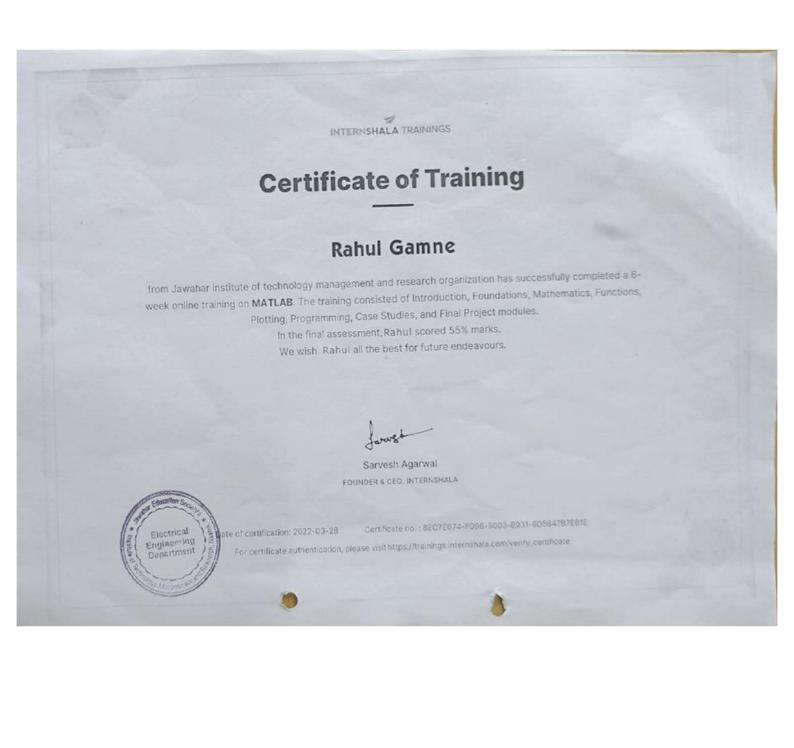

#### Subject Summer 2022 Internship.

Respected Swati mam,

I'm Mr. Rahul Arjun Gamane [Roll No.: 28] from Department of THIRD YEAR ELECTRICAL ENGINEERING, writing this to take permission for Internship from MATLAB, Nashik

The duration of the internship is of 6 weeks, I am going to enrol for the Internship in MATLAB – Batch starts from 14 March, 2022. I will sincerely complete my 6 week internship with focus And also I will submit the report after completion of the internship, which will be including all my daily basis learning and working.

Days allotted per week: Monday

Request you to grant me the permission to continue with this Internship platform
And complete it successfully

Electrical

Engineering Department

Date: 19 March 2022 Place: Nashik

(TE Electrical Engineering)

Internship Co-ordinator. Prof. Manisha shelar Head of the Department
Prof. Swati Thete
Head

Department of Electrical Engineering
Institute of Technology, Management & Research.

Nashik.

our Sincerely,

Rahul A Gamane

Approved by AICTE and DTE, Government of Managenbra, Affiliated to university of Force

# CERTIFICATE

This is to certify that Mr. Rahul Arjun Gamne has successfully completed internship work entitled "MATLAB INTERNSHIP" for semester-VI Under my supervision, in the partial fulfillment of the Bachelor of Engineering in Electrical Engineering of the University of Pune in the academic year 2021-22

Date: 13/05/22

Place: Nashik

(Prof.M.S.Shelar) Internship Cordinator (Prof. S.A.Thete) HOD

Date:14 March, 2022

To,
Head of Department.
Department Of Electrical Engineering.
JES Institute of Technology, Management & Research, Nashik.