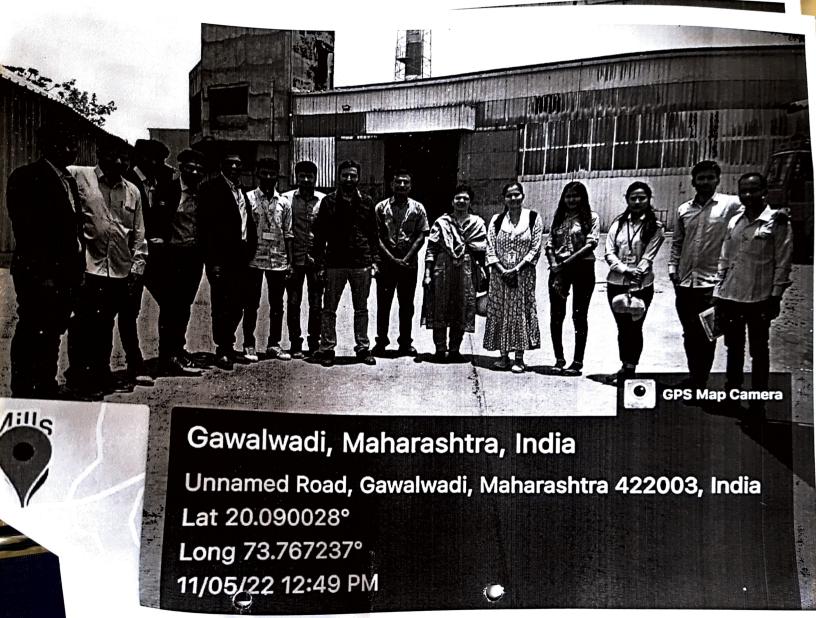

# Electrical Engineering Dept.

Field Visit (2021-22)

Approved by AICTE and DTE, Government of Maharashtra, Affiliated to University of Pune

## Department of Electrical Engineering