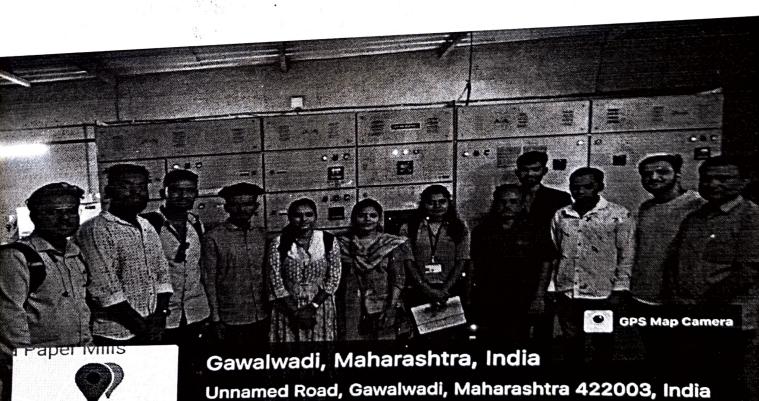

----|-------|
| HADALE                                                   |       |
| 21 ) 21 WINE AIAV DUIL                                   |       |
| 22 33 ""\\\[ \( \) \\ \  \  \  \  \  \  \  \  \  \  \  \ |       |
|                                                          |       |
|                                                          | _     |
| 25 ARUTE RAMESHWAR RAW                                   |       |
| 26 JAYESH ASHOV                                          |       |
| 27 KHADE RAVINDRA SORAN                                  |       |
| 28 GAIMANE RAHUL                                         |       |
| HIRAY NIVRUTTI                                           |       |

Prof. Y. N. Bangali

**Industrial Visit Incharge** 

f & lelan Prof. S.A.Thete

H.O.D. (EE)





Lat 20.089567° Long 73.766857° 11/05/22 12:24 PM

Google



Date: 30/04/2022.

To, The Principal, JESITMR, Nashik.

Sub:-Approval for the permission of visit to, Dhanraj Switchgear Pvt.Ltd. Nashik for the subject of B.E. Electrical Engineering (SGP).

Respected Sir,

The students of final year Electrical Engineering of Jawahar Education Societies Institute of Technology Management & Research, Nashik wish to visit Dhanraj SWitchgear Pvt.Ltd. Nashik for academic purpose. We are looking ahead for your permission. The students will be benefited by visiting the company to learn about switchgear parameter.

Sir we wish to visit on 4th May 2022 (Wednesday), if you allow for the same & one more request is there, we need bus facility for the visit.

Thanking you.

Prof.N.A.Aringale Subject Teache