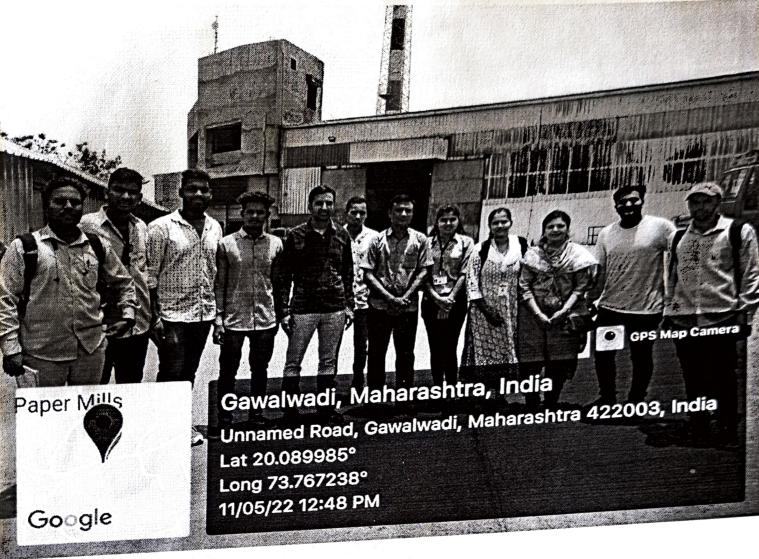

------|-------|
| HADALE                                                   |       |
| 21 ) 21 WINE AIAV DUIL                                   |       |
| 22 33 ""\\\[ \( \) \\ \  \  \  \  \  \  \  \  \  \  \  \ |       |
|                                                          |       |
|                                                          | _     |
| 25 ARUTE RAMESHWAR RAW                                   |       |
| 26 JAYESH ASHOV                                          |       |
| 27 KHADE RAVINDRA SORAN                                  |       |
| 28 GAIMANE RAHUL                                         |       |
| HIRAY NIVRUTTI                                           |       |

Prof. Y. N. Bangali

**Industrial Visit Incharge** 

f & lelan Prof. S.A.Thete

H.O.D. (EE)





Lat 20.089567° Long 73.766857° 11/05/22 12:24 PM

Google



Date: 30/04/2022.

To, The Principal, JESITMR, Nashik.

Sub:-Approval for the permission of visit to, Dhanraj Switchgear Pvt.Ltd. Nashik for the subject of B.E. Electrical Engineering (SGP).

Respected Sir,

The students of final year Electrical Engineering of Jawahar Education Societies Institute of Technology Management & Research, Nashik wish to visit Dhanraj SWitchgear Pvt.Ltd. Nashik for academic purpose. We are looking ahead for your permission. The students will be benefited by visiting the company to learn about switchgear parameter.

Sir we wish to visit on 4th May 2022 (Wednesday), if you allow for the same & one more request is there, we need bus facility for the visit.

Thanking you.

Prof.N.A.Aringale Subject Teac