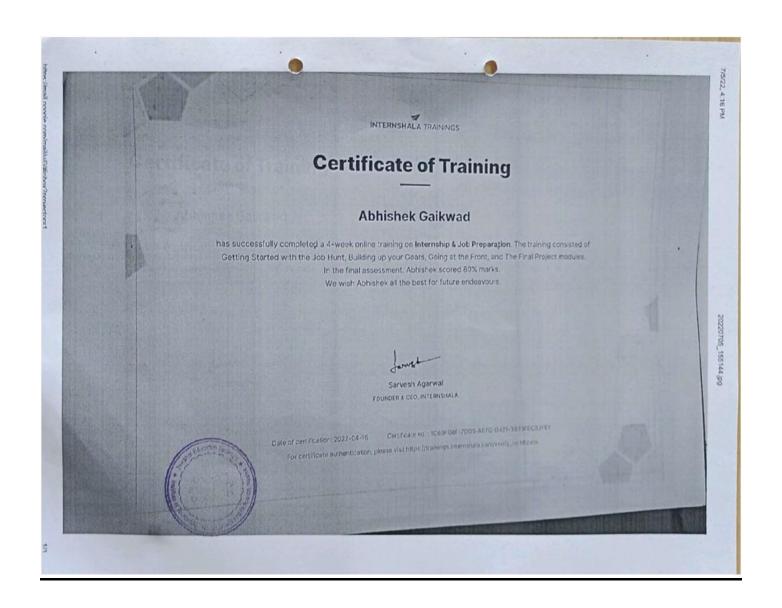

# CERTIFICATE

This is to certify that Mr. Abhishek Suhas Gaikwad has successfully completed internship work entitled "MATLAB INTERNSHIP" for semester-VI Under my supervision, in the partial fulfillment of the Bachelor of Engineering in Electrical Engineering of the University of Pune in the academic year 2021-22

Date:

Place: Nashik

(Prof.M.S.Shelar) Internship Cordinator (Prof. S.A.Thete)

Date: 14 March, 2022

To,
Head of Department.
Department Of Electrical Engineering.
JES Institute of Technology, Management & Research, Nashik.