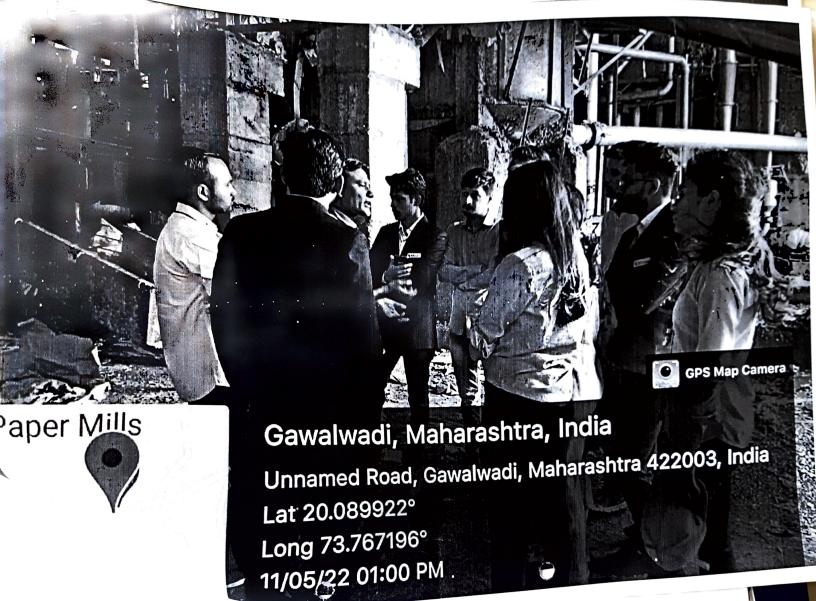

# Electrical Engineering Dept.

Field Visit (2021-22)

Approved by AICTE and DTE, Government of Maharashtra, Affiliated to University of Pune

## Department of Electrical Engineering