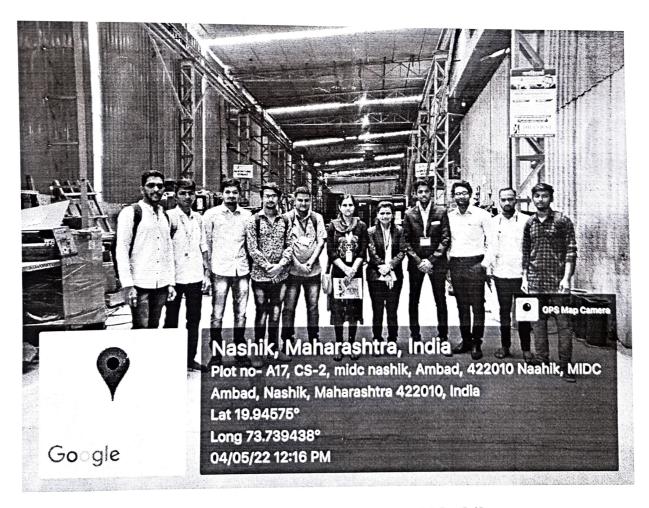

Control of | Pradeep Shinde               |             |
| 37            | 37.            |                              |             |



## Jawahar Education Society's Institute of Technology, Management & Research, Nashik Approved by AICTE and DTE, Government of Maharashtra, Affiliated to University of Pune

## DEPARTMENT OF ELECTRICAL ENGINEERING (2021-22)

|                                                | Sign           |
|------------------------------------------------|----------------|
| Prof. N. A. Aringale                           | Aligar<br>West |
| 1. Prof. N.A. Aringale<br>2. Prof. Y.N. Bangai |                |
| 2                                              |                |

**Industrial Visit Incharge** 

Prof. N.A. Aringale / Y.N. Bangali.

Prof. Thete S.A.









Dhanraj Switchgear pvt.ltd,Nashik



## Institute of Technology, Management & Research, Nashik

Approved by AICTE and DTE, Government of Maharashtra, Affiliated to University of Pune

Ref.: JES |IIMRN | EE Dept | 2021-22

## Undertaking of Student during Visit

Place of Visit:- Dhanraj Switchgear Pvt Ltd, Ambad Satpur Link RD, MIDC Ambad.

With reference to our industrial visit, the undersigned is pleased to inform that all final year student as given below

- 1. The smoking, drinking or any unwanted jokes, guilty behavior during visit time is strictly prohibited.
- 2. During visit strictly observe the instructions that are being given by Engineer-Dhanraj Switchgear Pvt.
- 3. In the event any incidence occurrence etc if happened college will not responsible for same.
- 4. All students sh