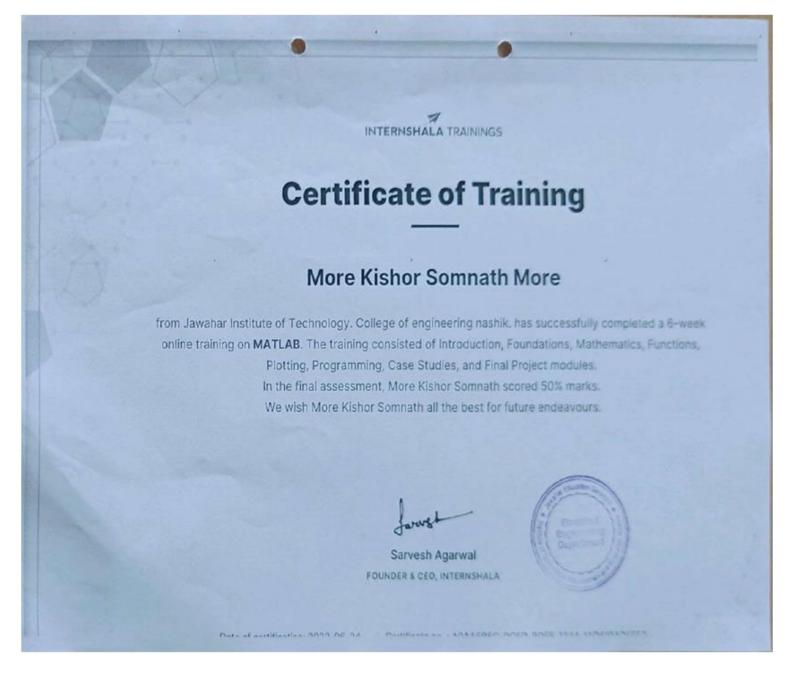

#### Subject: Summer 2022 Internship.

Respected Swati Ma'am,

I'm Mr. Kishor Somnath More [Roll No.: 17] from Department of THIRD YEAR ELECTRICAL ENGINEERING, writing this to take permission for Summer 2022 Internship from Intershala Internship Online Platform.

The duration of the internship is of 6 weeks, I am going to enrol for the MATLAB Internship - Batch starts from 1st February, 2022. I believe that the applications of MATLAB are wide in our electrical stream. I will sincerely complete my 6 week internship with focus. And also I will submit the report after completion of the internship, which will be including all my daily basis learning and working in software.

Days allotted per week:

1. Saturday

2. Sunday

3. Monday

Request you to grant me the permission to continue with this Internship platform. And complete it successfully.

Date: 31th January, 2022

Place: Nashik

Your Sincerely, Kishor somnath more (TE Electrical Engineering)

Internship Co-ordinator.

Prof. Manisha shelar

Head of The Department. Prof. Swati Thete

Department of Electrical Engineering Institute of Technology, Management & Research,

### CERTIFICATE

This is to certify that Mr. Kishor Somnath More has successfully completed internship work entitled "MATLAB INTERNSHIP" for semester- VI Under my supervision, in the partial fulfillment of the Bachelor of Engineering in Electrical Engineering of the University of Pune in the academic year 2021-22

Date: 13/05/22

Place: Nashik

(Prof.M.S.Shelar) Internship Cordinator Prof. S.A. Thete) HOD

Date:5th February, 2022

To,
Head of The Department.
Department Of Electrical Engineering.
JES Institute of Technology, Management & Research, Nashik.