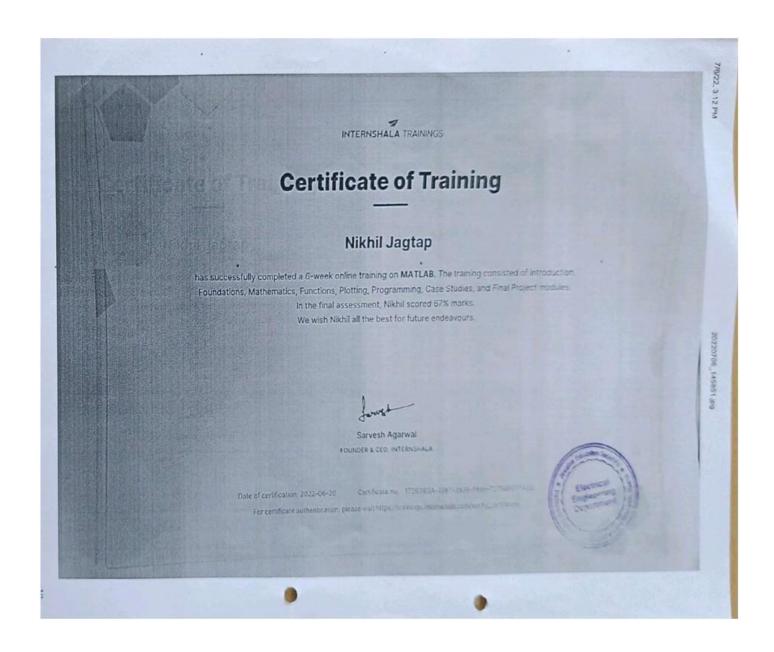

The duration of the internship is of 6 weeks, I am going to enrol for the MATLAB Internship – Batch starts from 31<sup>st</sup> January, 2022. I believe that the applications of MATLAB are wide in our electrical stream. I will sincerely complete my 6 week internship with focus. And also I will submit the report after completion of the internship, which will be including all my daily basis learning and working in software.