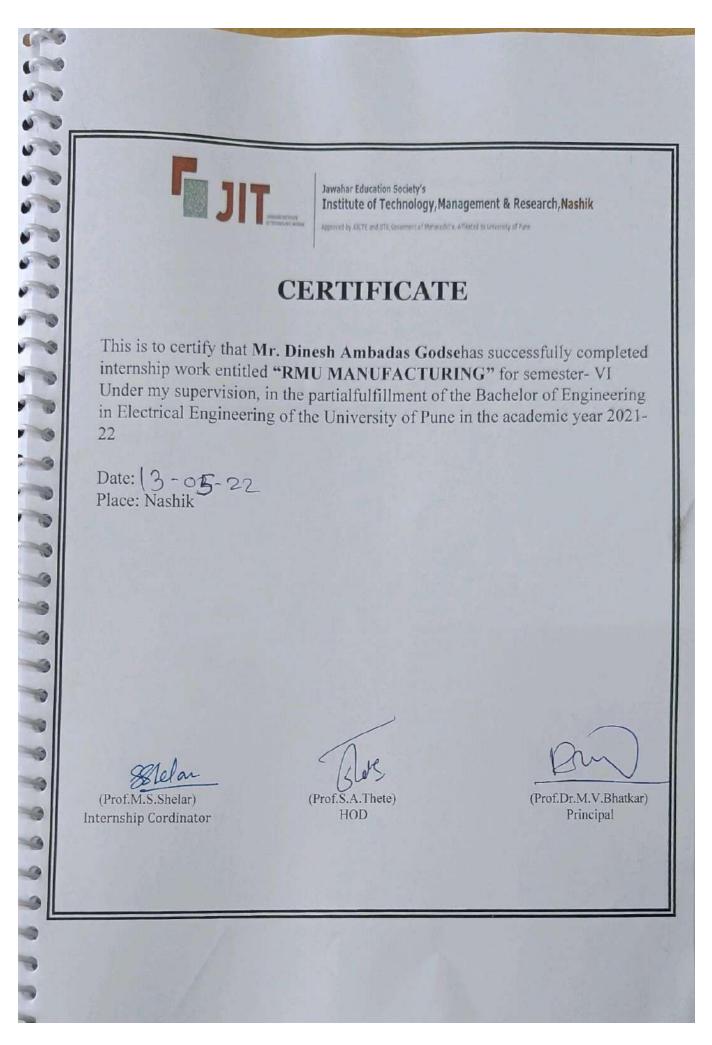

#### CERTIFICATE

This is to certify that Mr. Dinesh Ambadas Godse a student of Electrical Engineering Department (Jawahar Education Society Institute of Technology, Management & research Nashik), has successfully completed 04 Weeks (From 07th March, 2022 to 28th March, 2022) long Internship Training Program at Strama Summit Machinery Pvt. Ltd. During the period of his training program with us he was found punctual, hardworking and inquisitive.

## CERTIFICATE

This is to certify that Ms. Ajay Pundlik Harane has successfully completed internship work entitled "RMU MANUFACTURING" for semester- VI Under my supervision, in the partialfulfillment of the Bachelor of Engineering in Electrical Engineering of the University of Pune in the academic year 2021-22