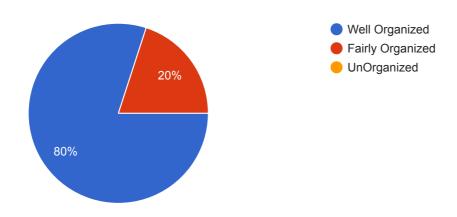

# INSTITUTE OF TECHNOLOGY, MANAGEMENT & RESEARCH, NASHIK.

(Approved by AICTE and DTE, Government of Maharashtra, Affiliated to Savitribai Phule Pune University)

2.5.1. Mechanism of internal/external assessment is transparent and the grievance redressal system is time-bound and efficient