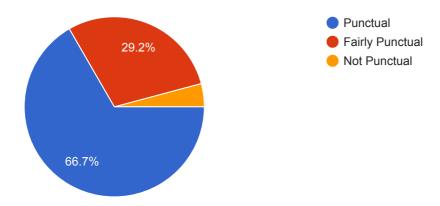

# INSTITUTE OF TECHNOLOGY, MANAGEMENT & RESEARCH, NASHIK.

(Approved by AICTE and DTE, Government of Maharashtra, Affiliated to Savitribai Phule Pune University)

2.5.1. Mechanism of internal/external assessment is transparent and the grievance redressal system is time-bound and efficient