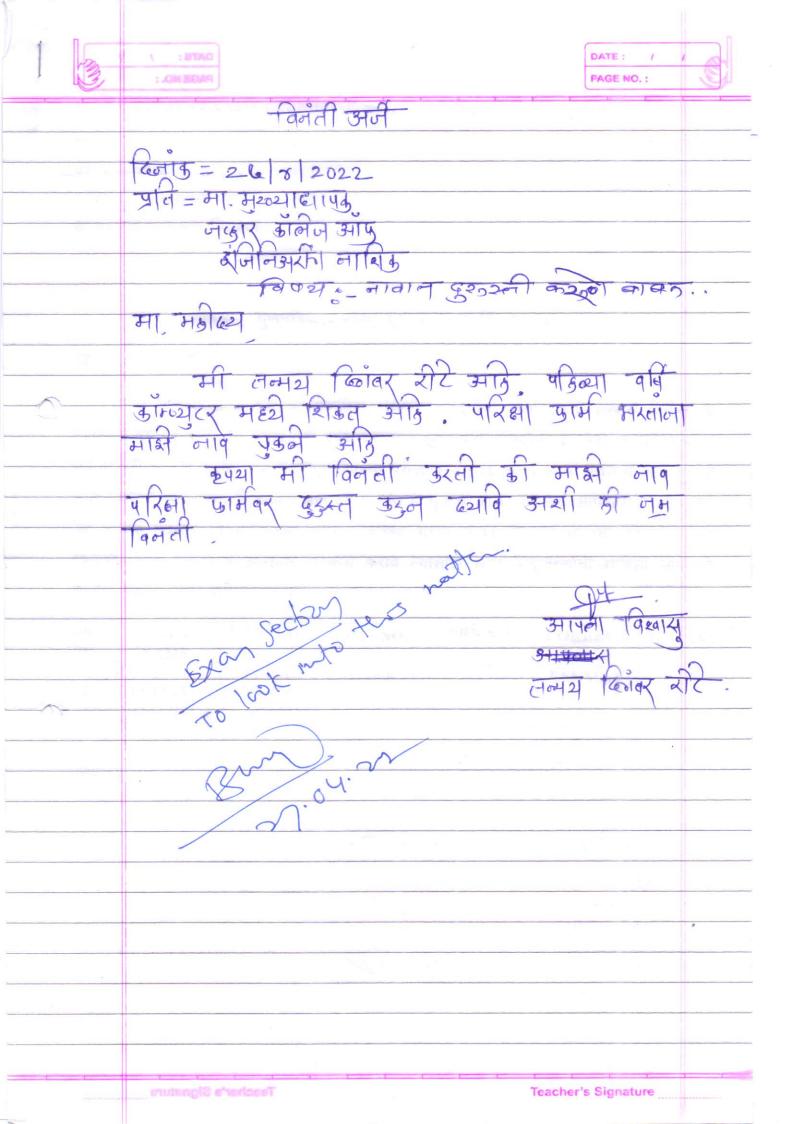

गुण: 18

| STUDENT NAME  | SHINDE PRADIP DAULAT                          |  |  |  |
|---------------|-----------------------------------------------|--|--|--|
| PRN NO'S      | 71753287K                                     |  |  |  |
| BRANCH/COURSE | B.E.(2015) ELECTRICAL ENGINEERING             |  |  |  |
| EMAIL         | pradipshubha@gmail.com                        |  |  |  |
| MOBILE        | 7387800631                                    |  |  |  |
| SUBJECTS      | 1) HVDC and FACTS (403149B) (TW)              |  |  |  |
| QUERY         | ABOVE SUBJECTS TW NOT SHOWING IN HALLTICKET & |  |  |  |
|               | SUMMARY NOT ATTACHED TO INT. MARKS SYSTEM.    |  |  |  |

धन्यवाद् .





डॉ. एम.व्ही.भटकर

प्राचार्य

PRINCIPAL

nstitute of Technology, Managematic and Research, Nation



Ref: - JES/ITMRN/EXAM/UNI.UNIPUNE/2021-22/ 1275

Date: - /04/2022

51 51 20V2

प्रति, परीक्षा नियंत्रक, रोकाल के परीक्षा व मूल्यमापन मंडळ, सावित्रीबाई फुले पुणे विद्यापीठ, पुणे-४११००७

विषय -: गुणपत्रिकेवर नावात दुरुस्ती करून मिळणे बाबत..

महोदय,

विषयाप्रमाणे आमच्या महाविद्यालयातील विद्यार्थी कुमार- रोटे तन्मय दिगंबर हा शैक्षणिक वर्ष २०२१-२२ ला प्रथम वर्षी प्रवेश घेतला असून त्याने ऑक्टों/नोव्हें-२०२१ सन्नामध्ये प्रथम सन्नाचा परीक्षा अर्ज भरला असता त्यात त्याच्या परीक्षा PROFILE मध्ये त्याचे स्वतःचे नाव चुकीचे आले त्यामुळे लागलेल्या निकालात पण त्याचे नाव हे चुकीचे आले आहे.तरी आपणास विनंती आहे कि आपण सदरील विद्यार्थ्याच्या प्रथम सन्नाच्या गुणपत्रिकेवर त्याच्या नावाची दुरुस्ती करून देण्याची पूर्तता करावी व आम्हास सहकार्य करावे. त्यासाठी सदर विद्यार्थ्याची माहिती आपणास खालील प्रमाणे सादर कर