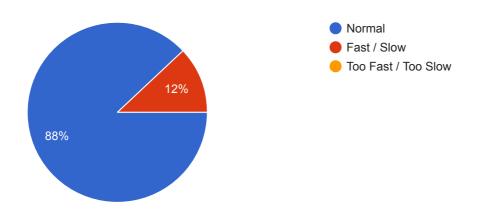

# INSTITUTE OF TECHNOLOGY, MANAGEMENT & RESEARCH, NASHIK.

(Approved by AICTE and DTE, Government of Maharashtra, Affiliated to Savitribai Phule Pune University)

2.5.1. Mechanism of internal/external assessment is transparent and the grievance redressal system is time-bound and efficient