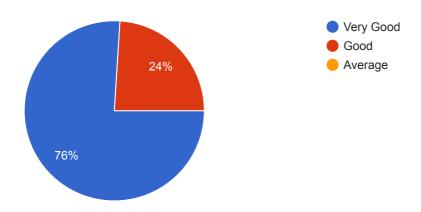

f the class: \*

Remarks if any:

#### **Number of daily responses**



#### Number of daily responses

Publish analytics

#### **Summary**



QUESTIONS RESPONSES 25

# 25 responses

SUMMARY INDIVIDUAL

Accepting responses



#### 1. Lesson Plan

25 responses



#### 2. Lecture Presentation



#### 3. Effective Utilization of Class Time

25 responses



#### 4. Utilization of Black Board / Teaching Aids

25 responses



# 5. Pace of Syllabus Coverage Expected



# 6. Expected Coverage of Syllabus as on Today

25 responses



#### 7. Quality of Teaching Material

25 responses



# 8. Opportunity for Questions and Discussions



# 9. Punctuality

25 responses



# 10. Regularity

25 responses



# 11. Knowledge of the Subject



# 12. Communication Skill / Power of Expression

25 responses



# 13. Motivating the Students

25 responses



#### 14. Availability for Consultation



# 15. Appreciation of Students Co-Curricular Activities

25 responses



#### 16. Attitude Towards the Students

25 responses



#### 17. Participation in Solving Student's Problem



# Remark if any 9 responses good teaching very nice very good Very Good good and nice Awsm teaching

very good teacher. concerns each and every student for their problem.

good teching and friendly nature in the class

QUESTIONS RESPONSES 24

# 24 responses

SUMMARY INDIVIDUAL

Accepting responses



#### 1. Lesson Plan

24 responses



#### 2. Lecture Presentation



#### 3. Effective Utilization of Class Time

24 responses



#### 4. Utilization of Black Board / Teaching Aids

24 responses



# 5. Pace of Syllabus Cov