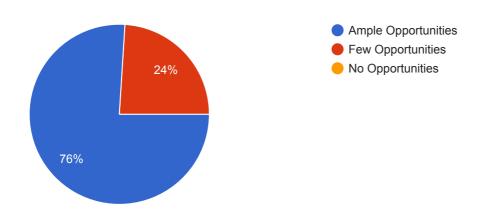

lass in time:

Method of presenting/delivering the content of the subject:

**Syllabus Completed:** 

Victimise or favouritism in student:

Is the Discipline & order of the class: \*

Remarks if any:

#### **Number of daily responses**



#### Number of daily responses

Publish analytics

#### **Summary**



QUESTIONS RESPONSES 25

# 25 responses

SUMMARY INDIVIDUAL

Accepting responses



#### 1. Lesson Plan

25 responses



#### 2. Lecture Presentation



#### 3. Effective Utilization of Class Time

25 responses



#### 4. Utilization of Black Board / Teaching Aids

25 responses



# 5. Pace of Syllabus Coverage Expected



# 6. Expected Coverage of Syllabus as on Today

25 responses



#### 7. Quality of Teaching Material

25 responses



# 8. Opportunity for Questions and Discussions



# 9. Punctuality

25 responses



# 10. Regularity

25 responses



# 11. Knowledge of the Subject



# 12. Communication Skill / Power of Expression

25 responses



# 13. Motivating the Students

25 responses



#### 14. Availability for Consultation



# 15. Appreciation of Students Co-Curricular Activities

25 responses



#### 16. Attitude Towards the Students

25 responses



#### 17. Participation in Solving Student's Problem



# Remark if any 9 responses good teaching very nice very good Very Good good and nice Awsm teaching

very good teacher. concerns each and every student for their problem.

good teching and friendly nature in the class

QUESTIONS RESPONSES 24

# 24 responses

SUMMARY INDIVIDUAL

Accepting responses



#### 1. Lesson Plan

24 responses



#### 2. Lecture Pre