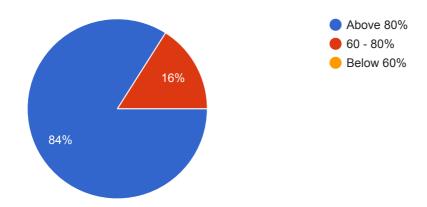

Understanding of the subject by the student :

Clarity of communication of the teacher:

Engagement of class in time:

Method of presenting/delivering the content of the subject:

**Syllabus Completed:** 

Victimise or favouritism in student:

Is the Discipline & order of the class: \*

Remarks if any:

#### **Number of daily responses**



#### Number of daily responses

Publish analytics

#### **Summary**



QUESTIONS RESPONSES 25

# 25 responses

SUMMARY INDIVIDUAL

Accepting responses



#### 1. Lesson Plan

25 responses



#### 2. Lecture Presentation



#### 3. Effective Utilization of Class Time

25 responses



#### 4. Utilization of Black Board / Teaching Aids

25 responses



# 5. Pace of Syllabus Coverage Expected



# 6. Expected Coverage of Syllabus as on Today

25 responses



#### 7. Quality of Teaching Material

25 responses



# 8. Opportunity for Questions and Discussions



# 9. Punctuality

25 responses



# 10. Regularity

25 responses



# 11. Knowledge of the Subject



# 12. Communication Skill / Power of Expression

25 responses



# 13. Motivating the Students

25 responses



#### 14. Availability for Consultation



# 15. Appreciation of Students Co-Curricular Activities

25 responses



#### 16. Attitude Towards the Students

25 responses



#### 17. Participation in Solving Student's Problem



# Remark if any 9 responses good teaching very nice very good Very Good good and nice Awsm teaching

very good teacher. concerns each and every student for their problem.

good teching and friendly nature in the class

QUESTIONS RESPONSES 24

# 24 respon