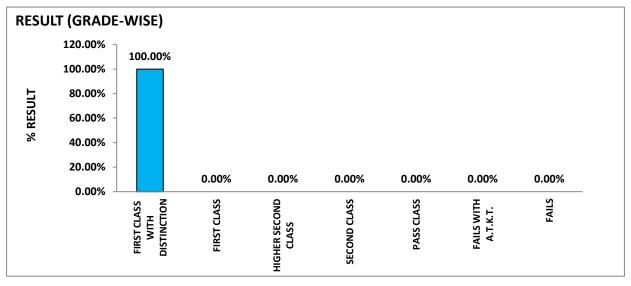

| TOTAL FAIL STUDENTS:- | 0 |

| % RESULT :-               | 100.00% |
|---------------------------|---------|
| % RESULT WITH A.T.K.T. :- | 100.00% |

| S.N. | NAME OF STUDENT       | MARKS | OUT OF | % RESULT | REMARK                       |
|------|-----------------------|-------|--------|----------|------------------------------|
| 1    | SONAR SAGAR ANIL      | 1207  | 1500   | 80.47    | FIRST CLASS WITH DISTINCTION |
| 2    | CHAUDHARI ATUL GOVIND | 1092  | 1500   | 72.80    | FIRST CLASS WITH DISTINCTION |
| 3    |                       |       |        |          |                              |
| 4    |                       |       |        |          |                              |
| 5    |                       |       |        |          |                              |





#### **B.E.**( 2015 % Pat.) EXAMINATION, APR/MAY 2021(E&TC)

| FIRST CLASS WITH DISTINCTION | :- | 1 |
|------------------------------|----|---|
| FIRST CLASS                  | :- | 0 |
| HIGHER SECOND CLASS          | :- | 0 |
| SECOND CLASS                 | :- | 0 |
| PASS CLASS                   | :- | 0 |
| FAILS WITH A.T.K.T.          | :- | 0 |
| FAILS                        | :- | 0 |

| TOTAL STUDENTS:-      | 1 |
|-----------------------|---|
| TOTAL PASS STUDTNTS:- | 1 |
| TOTAL FAIL STUDENTS:- | 0 |

| % RESULT :-               | 100.00% |
|---------------------------|---------|
| % RESULT WITH A.T.K.T. :- | 100.00% |

| S.N. | NAME OF STUDENT         | MARKS | OUT OF | % RESULT | REMARK                       |
|------|-------------------------|-------|--------|----------|--