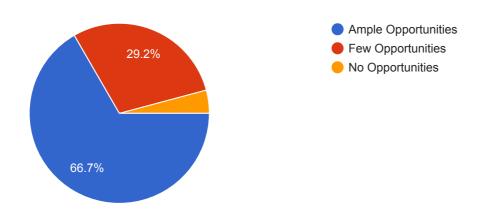

wards the Students

25 responses



#### 17. Participation in Solving Student's Problem



# Remark if any 9 responses good teaching very nice very good Very Good good and nice Awsm teaching

very good teacher. concerns each and every student for their problem.

good teching and friendly nature in the class

QUESTIONS RESPONSES 24

# 24 responses

SUMMARY INDIVIDUAL

Accepting responses



#### 1. Lesson Plan

24 responses



#### 2. Lecture Presentation



#### 3. Effective Utilization of Class Time

24 responses



#### 4. Utilization of Black Board / Teaching Aids

24 responses



# 5. Pace of Syllabus Coverage Expected



# 6. Expected Coverage of Syllabus as on Today

24 responses



#### 7. Quality of Teaching Material

24 responses



# 8. Opportunity for Questions and Discussions



# 9. Punctuality

24 responses



# 10. Regularity

24 responses



# 11. Knowledge of the Subject



# 12. Communication Skill / Power of Expression

24 responses



# 13. Motivating the Students

24 responses



#### 14. Availability for Consultation



#### 15. Appreciation of Students Co-Curricular Activities

24 responses



#### 16. Attitude Towards the Students

24 responses



#### 17. Participation in Solving Student's Problem

24 responses



#### Remark if any

8 responses





#### (Approved by AICTE, New Delhi, DTE, Government of Maharashtra, Affiliated to University of Pur

# External Supervisor / Examiners Appointed by the University

#### SAVITRIBAI PHULE PUNE UNIVERSITY

#### **Certificate of Conduction of Practical Examinations**

(To be submitted by the examiner along