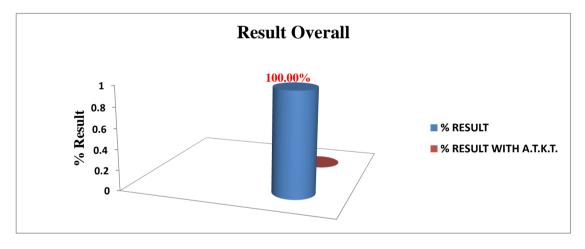

## Index

| Sr. No. | Content                                                           | Page. No. |
|---------|-------------------------------------------------------------------|-----------|
| 1.      | University Academic Calendar                                      | 03        |
| 2.      | Institute Academic Calendar                                       | 10        |
| 3.      | Department Academic Calendar                                      | 13        |
| 4.      | Pre-Requisite Test                                                | 16        |
| 5.      | Teaching Plan                                                     | 21        |
| 6.      | Practical List                                                    | 24        |
| 7.      | Unit Test                                                         | 27        |
| 8.      | Practice Test-My Examo – Online Portal                            | 36        |
| 9.      | Internal Assessment of Seminar Presentations                      | 40        |
| 10.     | Internal Assessment of Final Year Projects                        | 47        |
| 11.     | Assignments                                                       | 63        |
| 12.     | Industrial Visit                                                  | 66        |
| 13.     | Correction, Performance, Oral, Total (CPOT) -Practical Evaluation | 82        |
| 14.     | Profile Attendance Record                                         | 91        |
| 15.     | Academic Review                                                   | 96        |
| 16.     | Term work Evaluations                                             | 101       |
| 17.     | Counselling(Tutor-Mentor and Parent Teacher Meet)                 | 109       |
| 18.     | Feedback                                                          | 128       |
| 19.     | External Supervisor / Examiners Appointed by the University       | 147       |
| 20.     | University Assessment (Result Analysis)                           | 160       |
| 21.     | Grievances                                                        | 171       |