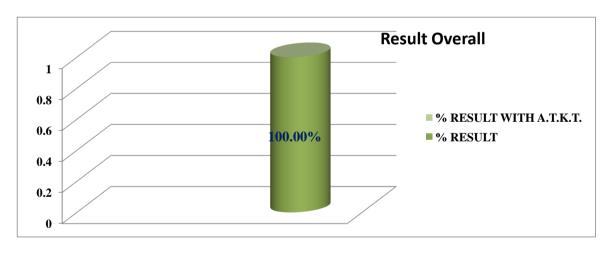

10 |
|-----------------------|----|
| TOTAL PASS STUDTNTS:- | 10 |
| TOTAL FAIL STUDENTS:- | 0  |

| % RESULT               | 100.00% |
|------------------------|---------|
| % RESULT WITH A.T.K.T. | 0.00%   |

| S.N. | NAME OF STUDENT           | CGPA | %<br>RESULT | REMARK                  |
|------|---------------------------|------|-------------|-------------------------|
| 1    | SALUNKHE RANJEET SAHEBRAO | 7.86 | 71.1        | FIRST CLASS DISTINCTION |
| 2    | GHARTE YACHIKA VISHWARAO  | 7.74 | 69.90       | FIRST CLASS             |
| 3    | SHINDE CHHAKOL DAMODAR    | 7.61 | 68.6        | FIRST CLASS             |
| 4    | NERKAR MAYUR NILKANTH     | 7.59 | 69.4        | FIRST CLASS             |
| 5    | GULVE RUSHIKESH DATTATRAY | 7.49 | 67.4        | FIRST CLASS             |





#### **B.E.**(2015 CREDIT ) EXAMINATION, MAY 2021 (ELECTRICAL)

| FIRST CLASS WITH DISTINCTION | :- | 8  |
|------------------------------|----|----|
| FIRST CLASS                  | :- | 37 |
| HIGHER SECOND CLASS          | :- | 4  |
| SECOND CLASS                 | :- | 3  |
| PASS CLASS                   | :- | 0  |
| FAILS WITH A.T.K.T.          | :- | 0  |
| FAILS                        | :- | 3  |

| TOTAL STUDENTS:-      | 55 |
|-----------------------|----|
| TOTAL PASS STUDTNTS:- | 52 |
| TOTAL FAIL STUDENTS:- | 3  |

| % RESULT               | 94.54% |
|------------------------|--------|
| % RESULT WITH A.T.K.T. | 5.46%  |

| S.N. | NAME OF STUDENT                 | CGPA | %      | REMARK                  |
|------|---------------------------------|------|--------|----------