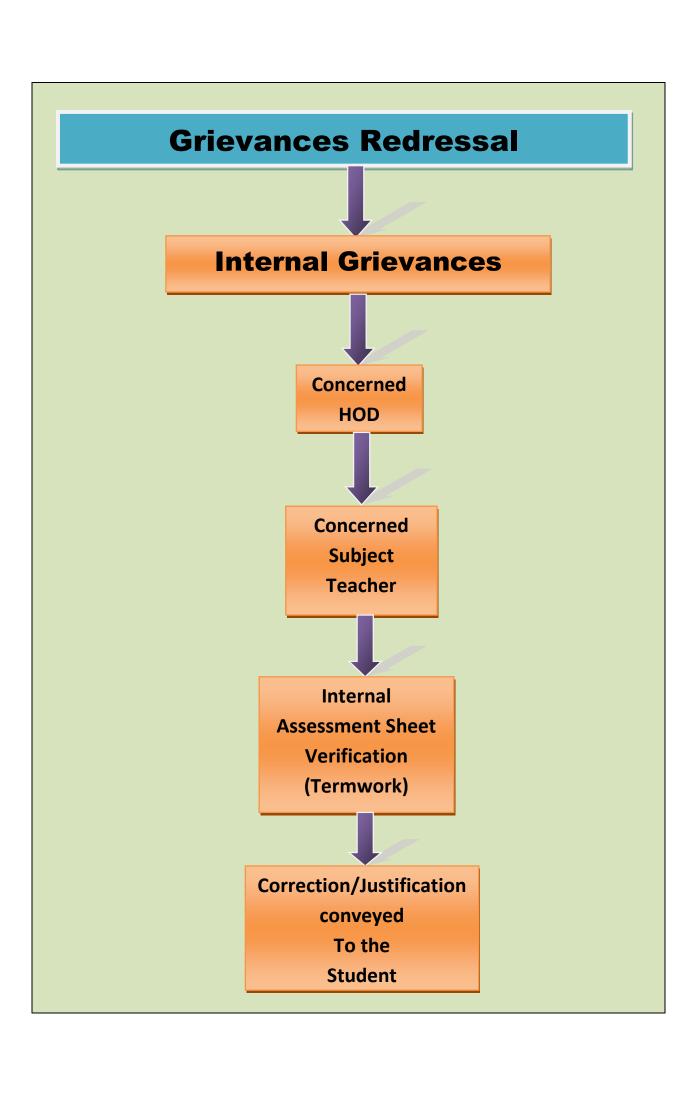

# INSTITUTE OF TECHNOLOGY, MANAGEMENT & RESEARCH, NASHIK.

(Approved by AICTE and DTE, Government of Maharashtra, Affiliated to Savitribai Phule Pune University)

2.5.1. Mechanism of internal/external assessment is transparent and the grievance redressal system is time-bound and efficient