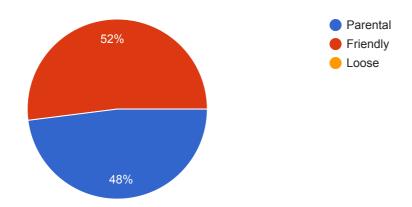

nses



#### 1. Lesson Plan

25 responses



#### 2. Lecture Presentation



#### 3. Effective Utilization of Class Time

25 responses



#### 4. Utilization of Black Board / Teaching Aids

25 responses



# 5. Pace of Syllabus Coverage Expected



# 6. Expected Coverage of Syllabus as on Today

25 responses



#### 7. Quality of Teaching Material

25 responses



# 8. Opportunity for Questions and Discussions



# 9. Punctuality

25 responses



# 10. Regularity

25 responses



# 11. Knowledge of the Subject



# 12. Communication Skill / Power of Expression

25 responses



# 13. Motivating the Students

25 responses



#### 14. Availability for Consultation



# 15. Appreciation of Students Co-Curricular Activities

25 responses



#### 16. Attitude Towards the Students

25 responses



#### 17. Participation in Solving Student's Problem



# Remark if any 9 responses good teaching very nice very good Very Good good and nice Awsm teaching

very good teacher. concerns each and every student for their problem.

good teching and friendly nature in the class

QUESTIONS RESPONSES 24

# 24 responses

SUMMARY INDIVIDUAL

Accepting responses



#### 1. Lesson Plan

24 responses



#### 2. Lecture Presentation



#### 3. Effective Utilization of Class Time

24 responses



#### 4. Utilization of Black Board / Teaching Aids

24 responses



# 5. Pace of Syllabus Coverage Expected



# 6. Expected Coverage of Syllabus as on Today

24 responses



#### 7. Quality of Teaching Material

24 responses



# 8. Opportunity for Questions and Discussions



# 9. Punctuality

24 responses