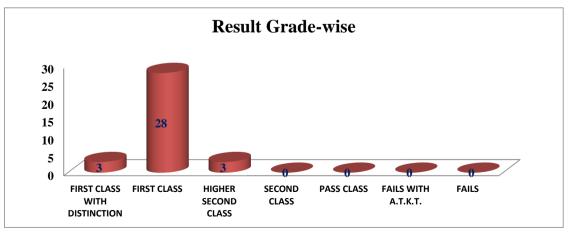

--------------------|----|
| TOTAL PASS STUDTNTS:- | 34 |
| TOTAL FAIL STUDENTS:- | 0  |

| % RESULT               | 100.00% |
|------------------------|---------|
| % RESULT WITH A.T.K.T. | 0.00%   |

| S.N. | NAME OF STUDENT            | CGPA | %<br>RESULT | REMARK                  |
|------|----------------------------|------|-------------|-------------------------|
| 1    | PAWAR ROHIT RAJENDRA       | 8.88 | 81.56       | FIRST CLASS DISTINCTION |
| 2    | PALKHEDE VISHAL SADHAN     | 8.11 | 73.60       | FIRST CLASS DISTINCTION |
| 3    | UPADHYE SHRADHHA VIJAY     | 7.76 | 70.1        | FIRST CLASS DISTINCTION |
| 4    | PRIYANKA MURLIDHAR KOLE    | 7.71 | 69.6        | FIRST CLASS             |
| 5    | RISHABH UPENDRANATH PANDEY | 7.68 | 69.3        | FIRST CLASS             |





## RESULT ANALYSIS B.E.(2015 CREDIT ) EXAMINATION, MAY 2021 (E&TC ENGG.)

| FIRST CLASS WITH DISTINCTION | :- | 1 |
|------------------------------|----|---|
| FIRST CLASS                  | :- | 9 |
| HIGHER SECOND CLASS          | :- | 0 |
| SECOND CLASS                 | :- | 0 |
| PASS CLASS                   | :- | 0 |
| FAILS WITH A.T.K.T.          | :- | 0 |
| FAILS                        | :- | 0 |

| TOTAL STUDENTS:-      | 10 |
|-----------------------|----|
| TOTAL PASS STUDTNTS:- | 10 |
| TOTAL FAIL STUDENTS:- | 0  |

| % RESULT               | 100.00% |
|------------------------|---------|
| % RESULT WITH A.T.K.T. | 0.00%   |

| S.N. | NAME OF STUDENT           | CGPA | %<br>RESULT | REMARK                  |
|------|---------------------------|------|-------------|---------