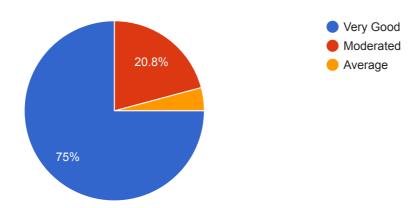

11. Knowledge of the Subject



# 12. Communication Skill / Power of Expression

25 responses



# 13. Motivating the Students

25 responses



#### 14. Availability for Consultation



# 15. Appreciation of Students Co-Curricular Activities

25 responses



#### 16. Attitude Towards the Students

25 responses



#### 17. Participation in Solving Student's Problem



# Remark if any 9 responses good teaching very nice very good Very Good good and nice Awsm teaching

very good teacher. concerns each and every student for their problem.

good teching and friendly nature in the class

QUESTIONS RESPONSES 24

# 24 responses

SUMMARY INDIVIDUAL

Accepting responses



#### 1. Lesson Plan

24 responses



#### 2. Lecture Presentation



#### 3. Effective Utilization of Class Time

24 responses



#### 4. Utilization of Black Board / Teaching Aids

24 responses



# 5. Pace of Syllabus Coverage Expected



# 6. Expected Coverage of Syllabus as on Today

24 responses



#### 7. Quality of Teaching Material

24 responses



# 8. Opportunity for Questions and Discussions



# 9. Punctuality

24 responses



# 10. Regularity

24 responses



# 11. Knowledge of the Subject



# 12. Communication Skill / Power of Expression

24 responses



# 13. Motivating the Students

24 responses



#### 14. Availability for Consultation



#### 15. Appreciation of Students Co-Curricular Activities

24 responses



#### 16. Attitude Towards the Students

24 responses



#### 17. Participation in Solving Student's Problem

24 responses



#### Remark if any

8 responses





#### (Approved by AICTE,