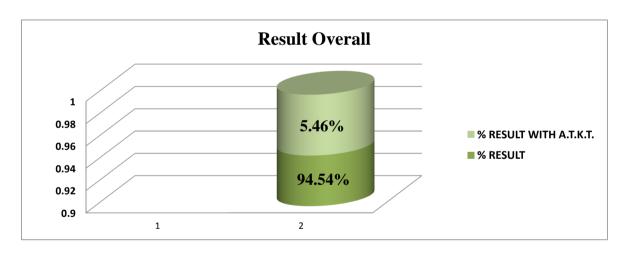

- | 3  |

| % RESULT               | 94.54% |
|------------------------|--------|
| % RESULT WITH A.T.K.T. | 5.46%  |

| S.N. | NAME OF STUDENT                 | CGPA | %      | REMARK                  |
|------|---------------------------------|------|--------|-------------------------|
|      |                                 |      | RESULT |                         |
| 1    | MAHALPURE HEMANT<br>DNYANESHWAR | 8.30 | 74.6   | FIRST CLASS DISTINCTION |
| 2    | PATIL SWAPNIL RAMKRISHNA        | 8.08 | 73.30  | FIRST CLASS DISTINCTION |
| 3    | KAPADNIS SWAPNIL BALU           | 7.97 | 72.2   | FIRST CLASS DISTINCTION |
| 4    | SALWE SATISH GAUTAM             | 7.96 | 72.1   | FIRST CLASS DISTINCTION |
| 5    | YADAV YOGESH MANIRAM            | 7.93 | 71.8   | FIRST CLASS DISTINCTION |





#### **B.E.(2015 CREDIT ) EXAMINATION, MAY 2021 (MECHANICAL)**

| FIRST CLASS WITH DISTINCTION | :- | 44 |
|------------------------------|----|----|
| FIRST CLASS                  | :- | 42 |
| HIGHER SECOND CLASS          | :- | 0  |
| SECOND CLASS                 | :- | 0  |
| PASS CLASS                   | :- | 0  |
| FAILS WITH A.T.K.T.          | :- | 0  |
| FAILS                        | :- | 1  |

| TOTAL STUDENTS:-      | 87 |
|-----------------------|----|
| TOTAL PASS STUDTNTS:- | 86 |
| TOTAL FAIL STUDENTS:- | 1  |

| % RESULT               | 98.85% |
|------------------------|--------|
| % RESULT WITH A.T.K.T. | 1.15%  |

| S.N. | NAME OF STUDENT                 | CGPA | %<br>RESULT | REMARK                  |
|------|---------------------------------|------|-------------|