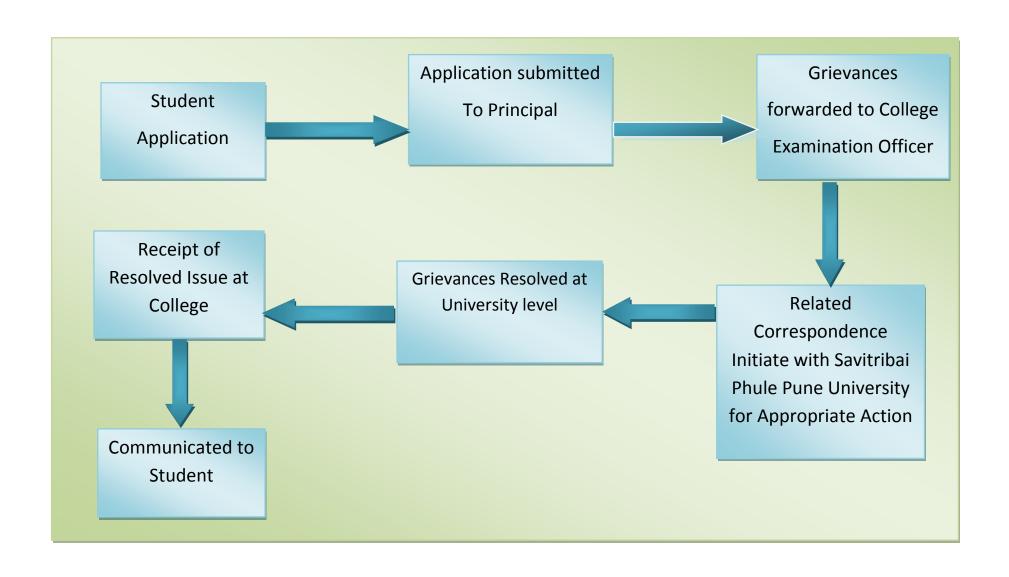

# INSTITUTE OF TECHNOLOGY, MANAGEMENT & RESEARCH, NASHIK.

(Approved by AICTE and DTE, Government of Maharashtra, Affiliated to Savitribai Phule Pune University)

2.5.1. Mechanism of internal/external assessment is transparent and the grievance redressal system is time-bound and efficient