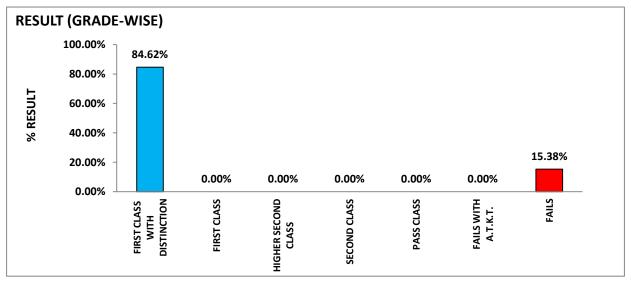

NTS:- | 2  |

| % RESULT :-               | 84.62% |
|---------------------------|--------|
| % RESULT WITH A.T.K.T. :- | 84.62% |

| S.N. | NAME OF STUDENT          | MARKS | OUT OF | % RESULT | REMARK                       |
|------|--------------------------|-------|--------|----------|------------------------------|
| 1    | MORE DEVEN NANDKISHOR    | 1229  | 1500   | 81.93    | FIRST CLASS WITH DISTINCTION |
| 2    | PATIL TEJASH SHARAD      | 1203  | 1500   | 80.20    | FIRST CLASS WITH DISTINCTION |
| 3    | DEORE HIMANSHU PRAKASH   | 1187  | 1500   | 79.13    | FIRST CLASS WITH DISTINCTION |
| 4    | JADHAV RUSHABH SANJAY    | 1168  | 1500   | 77.87    | FIRST CLASS WITH DISTINCTION |
| 5    | GAIKWAD NIVRUTTI VISHVAS | 1167  | 1500   | 77.80    | FIRST CLASS WITH DISTINCTION |





#### B.E.(2015 % Pat.) EXAMINATION, APR/MAY 2021 (COMPUTER)

| FIRST CLASS WITH DISTINCTION | :- | 2 |
|------------------------------|----|---|
| FIRST CLASS                  | :- | 0 |
| HIGHER SECOND CLASS          | :- | 0 |
| SECOND CLASS                 | :- | 0 |
| PASS CLASS                   | :- | 0 |
| FAILS WITH A.T.K.T.          | :- | 0 |
| FAILS                        | :- | 0 |

| TOTAL STUDENTS:-      | 2 |
|-----------------------|---|
| TOTAL PASS STUDTNTS:- | 2 |
| TOTAL FAIL STUDENTS:- | 0 |

| % RESULT :-               | 100.00% |
|---------------------------|---------|
| % RESULT WITH A.T.K.T. :- | 100.00% |

| S.N. | NAME OF STUDENT       | MARKS | OUT OF | % RESULT | REMARK                       |
|------|-----------------------|-------|--------|----------|------