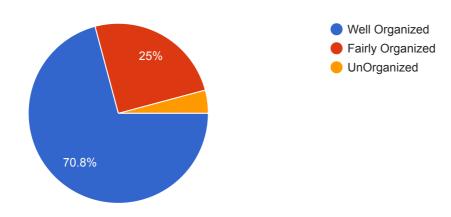

tuality

25 responses



# 10. Regularity

25 responses



# 11. Knowledge of the Subject



# 12. Communication Skill / Power of Expression

25 responses



# 13. Motivating the Students

25 responses



#### 14. Availability for Consultation



# 15. Appreciation of Students Co-Curricular Activities

25 responses



#### 16. Attitude Towards the Students

25 responses



#### 17. Participation in Solving Student's Problem



# Remark if any 9 responses good teaching very nice very good Very Good good and nice Awsm teaching

very good teacher. concerns each and every student for their problem.

good teching and friendly nature in the class

QUESTIONS RESPONSES 24

# 24 responses

SUMMARY INDIVIDUAL

Accepting responses



#### 1. Lesson Plan

24 responses



#### 2. Lecture Presentation



#### 3. Effective Utilization of Class Time

24 responses



#### 4. Utilization of Black Board / Teaching Aids

24 responses



# 5. Pace of Syllabus Coverage Expected



# 6. Expected Coverage of Syllabus as on Today

24 responses



#### 7. Quality of Teaching Material

24 responses



# 8. Opportunity for Questions and Discussions



# 9. Punctuality

24 responses



# 10. Regularity

24 responses



# 11. Knowledge of the Subject



# 12. Communication Skill / Power of Expression

24 responses



# 13. Motivating the Students

24 responses



#### 14. Availability for Consultation



#### 15. Appreciation of Students Co-Curricular Activities

24 responses



#### 16. Attitude Towards the Students

24 responses



#### 17. Participation in Solving Student's Problem

24 responses



#