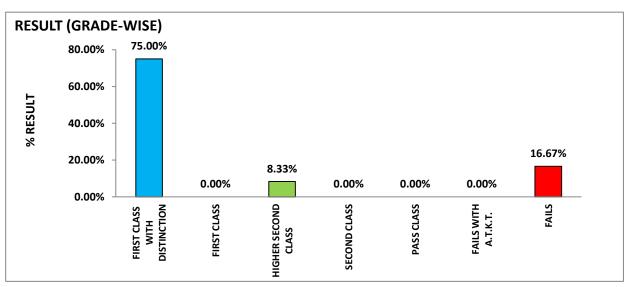

## Index

| Sr. No. | Content                                                           | Page. No. |
|---------|-------------------------------------------------------------------|-----------|
| 1.      | University Academic Calendar                                      | 03        |
| 2.      | Institute Academic Calendar                                       | 10        |
| 3.      | Department Academic Calendar                                      | 13        |
| 4.      | Pre-Requisite Test                                                | 16        |
| 5.      | Teaching Plan                                                     | 21        |
| 6.      | Practical List                                                    | 24        |
| 7.      | Unit Test                                                         | 27        |
| 8.      | Practice Test-My Examo – Online Portal                            | 36        |
| 9.      | Internal Assessment of Seminar Presentations                      | 40        |
| 10.     | Internal Assessment of Final Year Projects                        | 47        |
| 11.     | Assignments                                                       | 63        |
| 12.     | Industrial Visit                                                  | 66        |
| 13.     | Correction, Performance, Oral, Total (CPOT) -Practical Evaluation | 82        |
| 14.     | Profile Attendance Record                                         | 91        |
| 15.     | Academic Review                                                   | 96        |
| 16.     | Term work Evaluations                                             | 101       |
| 17.     | Counselling(Tutor-Mentor and Parent Teacher Meet)                 | 109       |
| 18.     | Feedback                                                          | 128       |
| 19.     | External Supervisor / Examiners Appointed by the University       | 147       |
| 20.     | University Assessment (Result Analysis)                           | 160       |
| 21.     | Grievances                                                        | 171       |