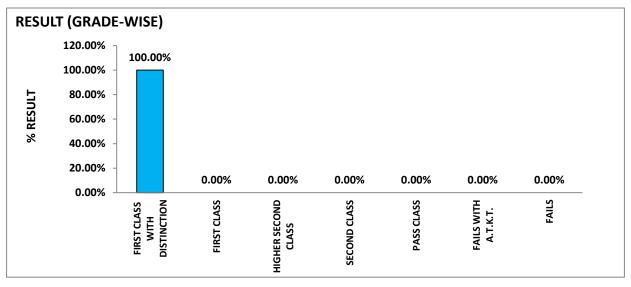

STUDENTS:- | 0 |

| % RESULT :-               | 100.00% |
|---------------------------|---------|
| % RESULT WITH A.T.K.T. :- | 100.00% |

| S.N. | NAME OF STUDENT         | MARKS | OUT OF | % RESULT | REMARK                       |
|------|-------------------------|-------|--------|----------|------------------------------|
| 1    | DESHMUKH SUSHMITA SUNIL | 1158  | 1500   | 77.20    | FIRST CLASS WITH DISTINCTION |
| 2    |                         |       |        |          |                              |
| 3    |                         |       |        |          |                              |
| 4    |                         |       |        |          |                              |
| 5    |                         |       |        |          |                              |





#### B.E.(2015 % Pat.) EXAMINATION, APR/MAY 2021 (ELECTRICAL)

| FIRST CLASS WITH DISTINCTION | :- | 9 |
|------------------------------|----|---|
| FIRST CLASS                  | :- | 0 |
| HIGHER SECOND CLASS          | :- | 1 |
| SECOND CLASS                 | :- | 0 |
| PASS CLASS                   | :- | 0 |
| FAILS WITH A.T.K.T.          | :- | 0 |
| FAILS                        | :- | 2 |

| TOTAL STUDENTS:-      | 12 |
|-----------------------|----|
| TOTAL PASS STUDTNTS:- | 10 |
| TOTAL FAIL STUDENTS:- | 2  |

| % RESULT :-               | 83.33% |
|---------------------------|--------|
| % RESULT WITH A.T.K.T. :- | 83.33% |

#### FIRST FIVE RANK HOLDERS

| S.N. | NAME OF STUDENT           | MARKS | OUT OF | % RESULT | REMARK                       |
|------|---------------------