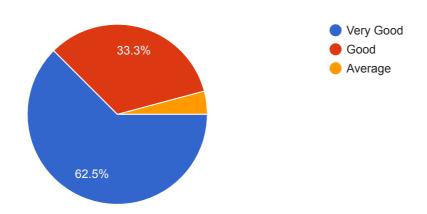

# INSTITUTE OF TECHNOLOGY, MANAGEMENT & RESEARCH, NASHIK.

(Approved by AICTE and DTE, Government of Maharashtra, Affiliated to Savitribai Phule Pune University)

2.5.1. Mechanism of internal/external assessment is transparent and the grievance redressal system is time-bound and efficient