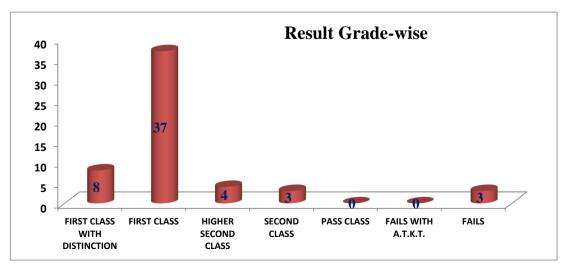

# INSTITUTE OF TECHNOLOGY, MANAGEMENT & RESEARCH, NASHIK.

(Approved by AICTE and DTE, Government of Maharashtra, Affiliated to Savitribai Phule Pune University)

2.5.1. Mechanism of internal/external assessment is transparent and the grievance redressal system is time-bound and efficient