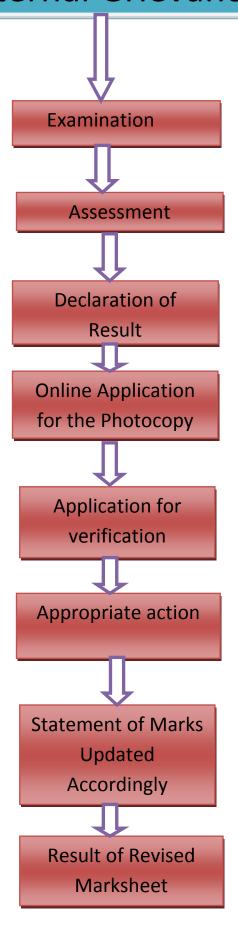

# INSTITUTE OF TECHNOLOGY, MANAGEMENT & RESEARCH, NASHIK.

(Approved by AICTE and DTE, Government of Maharashtra, Affiliated to Savitribai Phule Pune University)

2.5.1. Mechanism of internal/external assessment is transparent and the grievance redressal system is time-bound and efficient