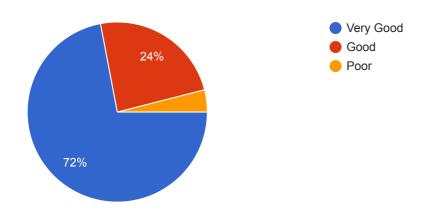

of communication of the teacher:

Engagement of class in time:

Method of presenting/delivering the content of the subject:

**Syllabus Completed:** 

Victimise or favouritism in student:

Is the Discipline & order of the class: \*

Remarks if any:

#### **Number of daily responses**



#### Number of daily responses

Publish analytics

#### **Summary**



QUESTIONS RESPONSES 25

# 25 responses

SUMMARY INDIVIDUAL

Accepting responses



#### 1. Lesson Plan

25 responses



#### 2. Lecture Presentation



#### 3. Effective Utilization of Class Time

25 responses



#### 4. Utilization of Black Board / Teaching Aids

25 responses



# 5. Pace of Syllabus Coverage Expected



# 6. Expected Coverage of Syllabus as on Today

25 responses



#### 7. Quality of Teaching Material

25 responses



# 8. Opportunity for Questions and Discussions



# 9. Punctuality

25 responses



# 10. Regularity

25 responses



# 11. Knowledge of the Subject



# 12. Communication Skill / Power of Expression

25 responses



# 13. Motivating the Students

25 responses



#### 14. Availability for Consultation



# 15. Appreciation of Students Co-Curricular Activities

25 responses



#### 16. Attitude Towards the Students

25 responses



#### 17. Participation in Solving Student's Problem



# Remark if any 9 responses good teaching very nice very good Very Good good and nice Awsm teaching

very good teacher. concerns each and every student for their problem.

good teching and friendly nature in the class

QUESTIONS RESPONSES 24

# 24 responses

SUMMARY INDIVIDUAL

Accepting responses



#### 1