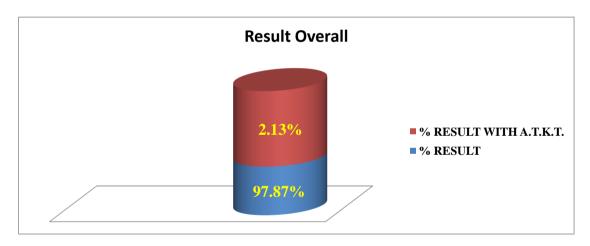

## Index

| Sr. No. | Content                                                           | Page. No. |
|---------|-------------------------------------------------------------------|-----------|
| 1.      | University Academic Calendar                                      | 03        |
| 2.      | Institute Academic Calendar                                       | 10        |
| 3.      | Department Academic Calendar                                      | 13        |
| 4.      | Pre-Requisite Test                                                | 16        |
| 5.      | Teaching Plan                                                     | 21        |
| 6.      | Practical List                                                    | 24        |
| 7.      | Unit Test                                                         | 27        |
| 8.      | Practice Test-My Examo – Online Portal                            | 36        |
| 9.      | Internal Assessment of Seminar Presentations                      | 40        |
| 10.     | Internal Assessment of Final Year Projects                        | 47        |
| 11.     | Assignments                                                       | 63        |
| 12.     | Industrial Visit                                                  | 66        |
| 13.     | Correction, Performance, Oral, Total (CPOT) -Practical Evaluation | 82        |
| 14.     | Profile Attendance Record                                         | 91        |
| 15.     | Academic Review                                                   | 96        |
| 16.     | Term work Evaluations                                             | 101       |
| 17.     | Counselling(Tutor-Mentor and Parent Teacher Meet)                 | 109       |
| 18.     | Feedback                                                          | 128       |
| 19.     | External Supervisor / Examiners Appointed by the University       | 147       |
| 20.     | University Assessment (Result Analysis)                           | 160       |
| 21.     | Grievances                                                        | 171       |