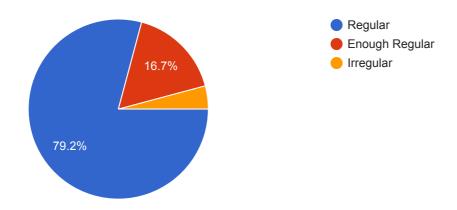

# INSTITUTE OF TECHNOLOGY, MANAGEMENT & RESEARCH, NASHIK.

(Approved by AICTE and DTE, Government of Maharashtra, Affiliated to Savitribai Phule Pune University)

2.5.1. Mechanism of internal/external assessment is transparent and the grievance redressal system is time-bound and efficient