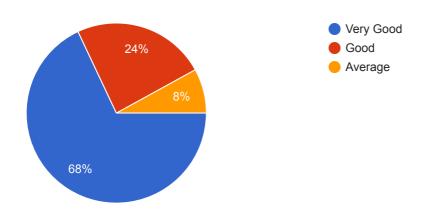

# INSTITUTE OF TECHNOLOGY, MANAGEMENT & RESEARCH, NASHIK.

(Approved by AICTE and DTE, Government of Maharashtra, Affiliated to Savitribai Phule Pune University)

2.5.1. Mechanism of internal/external assessment is transparent and the grievance redressal system is time-bound and efficient