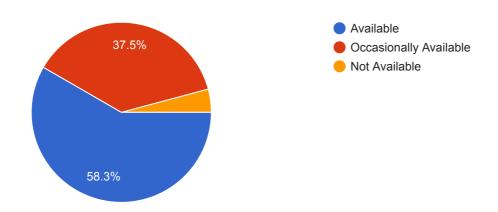

blem.

good teching and friendly nature in the class

QUESTIONS RESPONSES 24

# 24 responses

SUMMARY INDIVIDUAL

Accepting responses



#### 1. Lesson Plan

24 responses



#### 2. Lecture Presentation



#### 3. Effective Utilization of Class Time

24 responses



#### 4. Utilization of Black Board / Teaching Aids

24 responses



# 5. Pace of Syllabus Coverage Expected



# 6. Expected Coverage of Syllabus as on Today

24 responses



#### 7. Quality of Teaching Material

24 responses



# 8. Opportunity for Questions and Discussions



# 9. Punctuality

24 responses



# 10. Regularity

24 responses



# 11. Knowledge of the Subject



# 12. Communication Skill / Power of Expression

24 responses



# 13. Motivating the Students

24 responses



#### 14. Availability for Consultation



#### 15. Appreciation of Students Co-Curricular Activities

24 responses



#### 16. Attitude Towards the Students

24 responses



#### 17. Participation in Solving Student's Problem

24 responses



#### Remark if any

8 responses





#### (Approved by AICTE, New Delhi, DTE, Government of Maharashtra, Affiliated to University of Pur

# External Supervisor / Examiners Appointed by the University

#### SAVITRIBAI PHULE PUNE UNIVERSITY

#### **Certificate of Conduction of Practical Examinations**

(To be submitted by the examiner along with the individual claim for Pr./T.W./Oral)

To,

The Controller of Examinations

University of Pune

Ganeshkhind, Pune-411007

This is to certify that

Prof.G.P.mohole

Prof. Kishor shedage

has conducted,

the examination as an examiner in this college