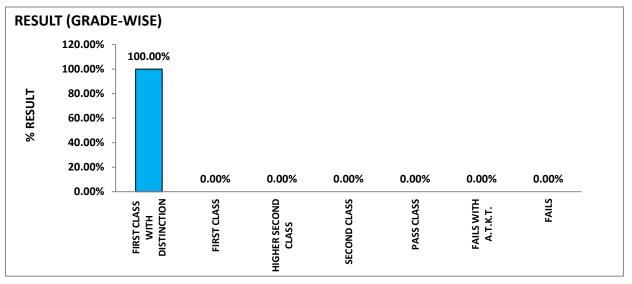

RESULT :-               | 100.00% |
|---------------------------|---------|
| % RESULT WITH A.T.K.T. :- | 100.00% |

| S.N. | NAME OF STUDENT            | MARKS | OUT OF | % RESULT | REMARK                       |
|------|----------------------------|-------|--------|----------|------------------------------|
| 1    | BHOYAR NIKHIL DILIP        | 1369  | 1500   | 91.27    | FIRST CLASS WITH DISTINCTION |
| 2    | KASAR SHUBHAM SHIRISH      | 1346  | 1500   | 89.73    | FIRST CLASS WITH DISTINCTION |
| 3    | LOKHANDE SURAJ RAJENDRA    | 1346  | 1500   | 89.73    | FIRST CLASS WITH DISTINCTION |
| 4    | NAIR SREERAJ RADHAKRISHNAN | 1346  | 1500   | 89.73    | FIRST CLASS WITH DISTINCTION |
| 5    | KEDARE RUSHIKESH UTTAMRAO  | 1327  | 1500   | 88.47    | FIRST CLASS WITH DISTINCTION |





#### B.E.( 2015 % Pat.) EXAMINATION, APR/MAY 2021(CIVIL)

| FIRST CLASS WITH DISTINCTION | :-         | 11 |
|------------------------------|------------|----|
| FIRST CLASS                  | :-         | 0  |
| HIGHER SECOND CLASS          | <b>:-</b>  | 0  |
| SECOND CLASS                 | :-         | 0  |
| PASS CLASS                   | :-         | 0  |
| FAILS WITH A.T.K.T.          | <b>:</b> - | 0  |
| FAILS                        | :-         | 2  |

| TOTAL STUDENTS:-      | 13 |
|-----------------------|----|
| TOTAL PASS STUDTNTS:- | 11 |
| TOTAL FAIL STUDENTS:- | 2  |

| % RESULT :-               | 84.62% |
|---------------------------|--------|
| % RESULT WITH A.T.K.T. :- | 84.62% |

| S.N. | NAME OF STUDENT          | MARKS | OUT OF | % RESULT | REMARK