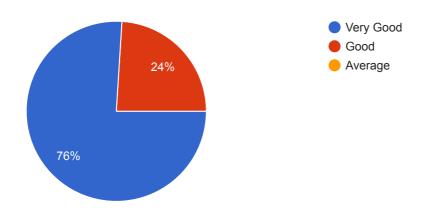

Victimise or favouritism in student:

Is the Discipline & order of the class: \*

Remarks if any:

#### **Number of daily responses**



#### Number of daily responses

Publish analytics

#### **Summary**



QUESTIONS RESPONSES 25

# 25 responses

SUMMARY INDIVIDUAL

Accepting responses



#### 1. Lesson Plan

25 responses



#### 2. Lecture Presentation



#### 3. Effective Utilization of Class Time

25 responses



#### 4. Utilization of Black Board / Teaching Aids

25 responses



# 5. Pace of Syllabus Coverage Expected



# 6. Expected Coverage of Syllabus as on Today

25 responses



#### 7. Quality of Teaching Material

25 responses



# 8. Opportunity for Questions and Discussions



# 9. Punctuality

25 responses



# 10. Regularity

25 responses



# 11. Knowledge of the Subject



# 12. Communication Skill / Power of Expression

25 responses



# 13. Motivating the Students

25 responses



#### 14. Availability for Consultation



# 15. Appreciation of Students Co-Curricular Activities

25 responses



#### 16. Attitude Towards the Students

25 responses



#### 17. Participation in Solving Student's Problem



# Remark if any 9 responses good teaching very nice very good Very Good good and nice Awsm teaching

very good teacher. concerns each and every student for their problem.

good teching and friendly nature in the class

QUESTIONS RESPONSES 24

# 24 responses

SUMMARY INDIVIDUAL

Accepting responses



#### 1. Lesson Plan

24 responses



#### 2. Lecture Presentation



#### 3. Effective Utilization of Class Time

24 responses



#### 4. Utilization of Black