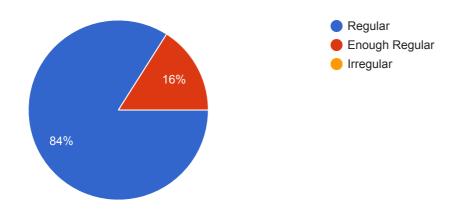

bject:

**Syllabus Completed:** 

Victimise or favouritism in student:

Is the Discipline & order of the class: \*

Remarks if any:

#### **Number of daily responses**



#### Number of daily responses

Publish analytics

#### **Summary**



QUESTIONS RESPONSES 25

# 25 responses

SUMMARY INDIVIDUAL

Accepting responses



#### 1. Lesson Plan

25 responses



#### 2. Lecture Presentation



#### 3. Effective Utilization of Class Time

25 responses



#### 4. Utilization of Black Board / Teaching Aids

25 responses



# 5. Pace of Syllabus Coverage Expected



# 6. Expected Coverage of Syllabus as on Today

25 responses



#### 7. Quality of Teaching Material

25 responses



# 8. Opportunity for Questions and Discussions



# 9. Punctuality

25 responses



# 10. Regularity

25 responses



# 11. Knowledge of the Subject



# 12. Communication Skill / Power of Expression

25 responses



# 13. Motivating the Students

25 responses



#### 14. Availability for Consultation



# 15. Appreciation of Students Co-Curricular Activities

25 responses



#### 16. Attitude Towards the Students

25 responses



#### 17. Participation in Solving Student's Problem



# Remark if any 9 responses good teaching very nice very good Very Good good and nice Awsm teaching

very good teacher. concerns each and every student for their problem.

good teching and friendly nature in the class

QUESTIONS RESPONSES 24

# 24 responses

SUMMARY INDIVIDUAL

Accepting responses



#### 1. Lesson Plan

24 responses



#### 2. Lecture Presentation



#### 3. Effective Utilization of Class Time

24 respons