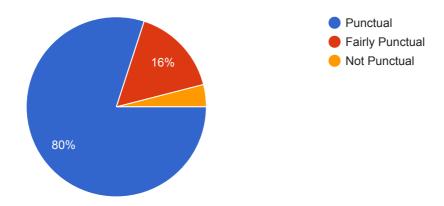

g/delivering the content of the subject:

**Syllabus Completed:** 

Victimise or favouritism in student:

Is the Discipline & order of the class: \*

Remarks if any:

#### **Number of daily responses**



#### Number of daily responses

Publish analytics

#### **Summary**



QUESTIONS RESPONSES 25

# 25 responses

SUMMARY INDIVIDUAL

Accepting responses



#### 1. Lesson Plan

25 responses



#### 2. Lecture Presentation



#### 3. Effective Utilization of Class Time

25 responses



#### 4. Utilization of Black Board / Teaching Aids

25 responses



# 5. Pace of Syllabus Coverage Expected



# 6. Expected Coverage of Syllabus as on Today

25 responses



#### 7. Quality of Teaching Material

25 responses



# 8. Opportunity for Questions and Discussions



# 9. Punctuality

25 responses



# 10. Regularity

25 responses



# 11. Knowledge of the Subject



# 12. Communication Skill / Power of Expression

25 responses



# 13. Motivating the Students

25 responses



#### 14. Availability for Consultation



# 15. Appreciation of Students Co-Curricular Activities

25 responses



#### 16. Attitude Towards the Students

25 responses



#### 17. Participation in Solving Student's Problem



# Remark if any 9 responses good teaching very nice very good Very Good good and nice Awsm teaching

very good teacher. concerns each and every student for their problem.

good teching and friendly nature in the class

QUESTIONS RESPONSES 24

# 24 responses

SUMMARY INDIVIDUAL

Accepting responses



#### 1. Lesson Plan

24 responses



#### 2. Lecture Presentation



#### 3. Effective Uti