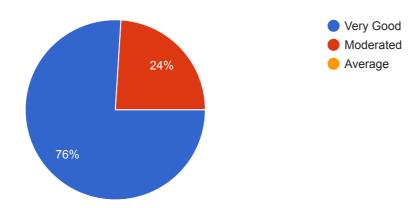

# INSTITUTE OF TECHNOLOGY, MANAGEMENT & RESEARCH, NASHIK.

(Approved by AICTE and DTE, Government of Maharashtra, Affiliated to Savitribai Phule Pune University)

2.5.1. Mechanism of internal/external assessment is transparent and the grievance redressal system is time-bound and efficient