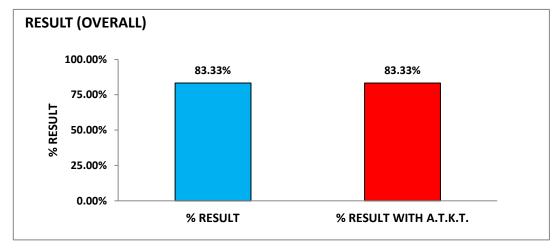

| 83.33% |
|---------------------------|--------|
| % RESULT WITH A.T.K.T. :- | 83.33% |

#### FIRST FIVE RANK HOLDERS

| S.N. | NAME OF STUDENT           | MARKS | OUT OF | % RESULT | REMARK                       |
|------|---------------------------|-------|--------|----------|------------------------------|
| 1    | BUWA MOHIT KAILAS         | 1250  | 1500   | 83.33    | FIRST CLASS WITH DISTINCTION |
| 2    | TUPLONDHE AJAY JAGANNATH  | 1234  | 1500   | 82.27    | FIRST CLASS WITH DISTINCTION |
| 3    | NATH HRISHIKESH ANAND     | 1207  | 1500   | 80.47    | FIRST CLASS WITH DISTINCTION |
| 4    | JADHAV PALLAVI BALKRUSHNA | 1205  | 1500   | 80.33    | FIRST CLASS WITH DISTINCTION |
| 5    | DIVATE TANMAY NANDAKUMAR  | 1182  | 1500   | 78.80    | FIRST CLASS WITH DISTINCTION |





Depart Computed Form Final Total Department By Burf C. B. Batil MEGU BERT, MET JOE BYG MAGUINA

#### B.E.(2015 Credit ) EXAMINATION, MAY 2021 (CIVIL)

| FIRST CLASS WITH DISTINCTION | :- | 30 |
|------------------------------|----|----|
| FIRST CLASS                  | :- | 40 |
| HIGHER SECOND CLASS          | :- | 3  |
| SECOND CLASS                 | :- | 0  |
| PASS CLASS                   | :- | 0  |
| FAILS WITH A.T.K.T.          | :- | 0  |
| FAILS                        | :- | 1  |

| TOTAL STUDENTS:-      | 47 |
|-----------------------|----|
| TOTAL PASS STUDTNTS:- | 46 |
| TOTAL FAIL STUDENTS:- | 1  |

| % RESULT               | 97.87% |  |
|------------------------|--------|--|
| % RESULT WITH A.T.K.T. | 2.13%  |  |

| S.N. | NAME OF STUDENT             | CGPA | %<br>RESULT