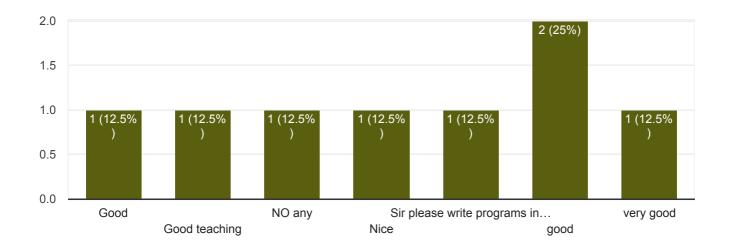

of Class Time

24 responses



#### 4. Utilization of Black Board / Teaching Aids

24 responses



# 5. Pace of Syllabus Coverage Expected



# 6. Expected Coverage of Syllabus as on Today

24 responses



#### 7. Quality of Teaching Material

24 responses



# 8. Opportunity for Questions and Discussions



# 9. Punctuality

24 responses



# 10. Regularity

24 responses



# 11. Knowledge of the Subject



# 12. Communication Skill / Power of Expression

24 responses



# 13. Motivating the Students

24 responses



#### 14. Availability for Consultation



#### 15. Appreciation of Students Co-Curricular Activities

24 responses



#### 16. Attitude Towards the Students

24 responses



#### 17. Participation in Solving Student's Problem

24 responses



#### Remark if any

8 responses





#### (Approved by AICTE, New Delhi, DTE, Government of Maharashtra, Affiliated to University of Pur

# External Supervisor / Examiners Appointed by the University

#### SAVITRIBAI PHULE PUNE UNIVERSITY

#### **Certificate of Conduction of Practical Examinations**

(To be submitted by the examiner along with the individual claim for Pr./T.W./Oral)

To,

The Controller of Examinations

University of Pune

Ganeshkhind, Pune-411007

This is to certify that

Prof.G.P.mohole

Prof. Kishor shedage

has conducted,

the examination as an examiner in this college for

2015 Course Computer

Examination held in

Apr/May

,For the subject/s as mentioned below:

|   | Date of                            |                         |         | No.of | Candidates Exami | ned for |
|---|------------------