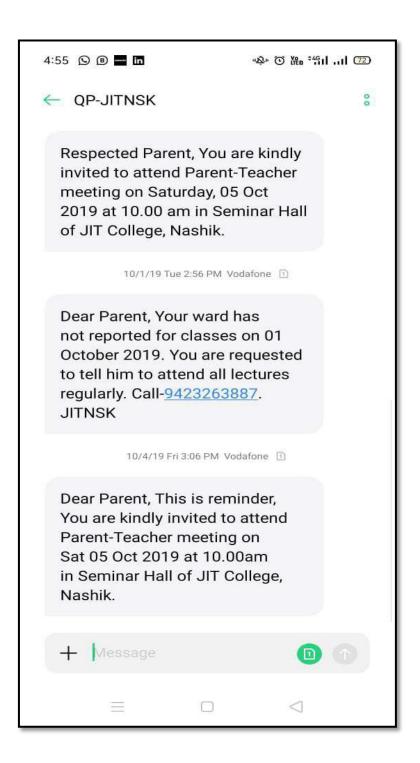

|             | 12-03-2018 13:34 | 175232754 | Operator Submitted | Sent        |
|       | 9403627070 | CellOne          | MAHARASHTRA | 12-03-2018 13:34 | 175232755 | Operator Submitted | Sent        |
|       | 7588733442 | CellOne          | MAHARASHTRA | 12-03-2018 13:34 | 175232756 | Operator Submitted | Sent        |
|       | 9673322565 | Vodafone         | MAHARASHTRA | 12-03-2018 13:34 | 175232757 | Operator Submitted | Sent        |
|       | 9922442536 | Idea             | MAHARASHTRA | 12-03-2018 13:34 | 175232758 | Failed             | DND         |
|       |            |                  |             |                  |           |                    |             |

Computer Engineering

#### **Parent Teacher Meet**





#### **Invitation to Parents through SMS**



SMS Campaign details Campaign ID: jitnsk15aa63487aab74 SMS Type: Respected Parent, You are invited to attend Parent-Teacher meeting on 17 March 2018 at 11.00am sharp in Seminar Hall. Please give confirmation message to Prof.R.C. Patil-SMS Text: 9403627070. Destination Mobile Operator Circle Time Msg ID Status Explanation MAHARASHTRA 12-03-2018 13:34 175232734 Failed 9421510667 CellOne DND Tata 8087890404 Docomo MAHARASHTRA 12-03-2018 13:34 175232735 Failed DND 12-03-2018 13:34 175232736 Operator Submitted Sent MAHARASHTRA 12-03-2018 13:34 175232737 Failed 9764011464 Vodafone 9822245061 Idea MAHARASHTRA 12-03-2018 13:34 175232738 Failed DND 8308713542 Idea MAHARASHTRA 12-03-2018 13:34 175232739 Operator Submitted Sent MAHARASHTRA 12-03-2018 13:34 175232740 Operator Submitted Sent 99218437