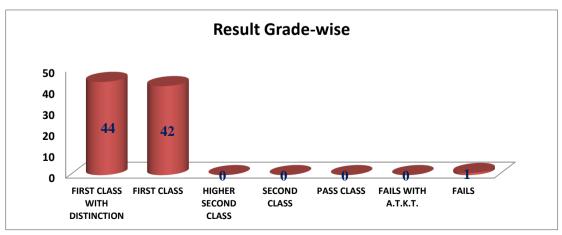

# INSTITUTE OF TECHNOLOGY, MANAGEMENT & RESEARCH, NASHIK.

(Approved by AICTE and DTE, Government of Maharashtra, Affiliated to Savitribai Phule Pune University)

2.5.1. Mechanism of internal/external assessment is transparent and the grievance redressal system is time-bound and efficient