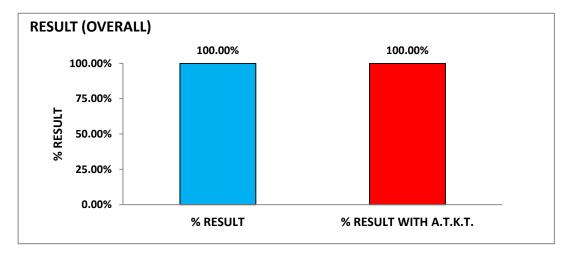

% RESULT :-               | 100.00% |
|---------------------------|---------|
| % RESULT WITH A.T.K.T. :- | 100.00% |

| S.N. | NAME OF STUDENT            | MARKS | OUT OF | % RESULT | REMARK                       |
|------|----------------------------|-------|--------|----------|------------------------------|
| 1    | BHOYAR NIKHIL DILIP        | 1369  | 1500   | 91.27    | FIRST CLASS WITH DISTINCTION |
| 2    | KASAR SHUBHAM SHIRISH      | 1346  | 1500   | 89.73    | FIRST CLASS WITH DISTINCTION |
| 3    | LOKHANDE SURAJ RAJENDRA    | 1346  | 1500   | 89.73    | FIRST CLASS WITH DISTINCTION |
| 4    | NAIR SREERAJ RADHAKRISHNAN | 1346  | 1500   | 89.73    | FIRST CLASS WITH DISTINCTION |
| 5    | KEDARE RUSHIKESH UTTAMRAO  | 1327  | 1500   | 88.47    | FIRST CLASS WITH DISTINCTION |





#### B.E.( 2015 % Pat.) EXAMINATION, APR/MAY 2021(CIVIL)

| FIRST CLASS WITH DISTINCTION | :-         | 11 |
|------------------------------|------------|----|
| FIRST CLASS                  | :-         | 0  |
| HIGHER SECOND CLASS          | <b>:-</b>  | 0  |
| SECOND CLASS                 | :-         | 0  |
| PASS CLASS                   | :-         | 0  |
| FAILS WITH A.T.K.T.          | <b>:</b> - | 0  |
| FAILS                        | :-         | 2  |

| TOTAL STUDENTS:-      | 13 |
|-----------------------|----|
| TOTAL PASS STUDTNTS:- | 11 |
| TOTAL FAIL STUDENTS:- | 2  |

| % RESULT :-               | 84.62% |
|---------------------------|--------|
| % RESULT WITH A.T.K.T. :- | 84.62% |

| S.N. | NAME OF STUDENT          | MARKS | OUT OF | % RESULT | REMARK