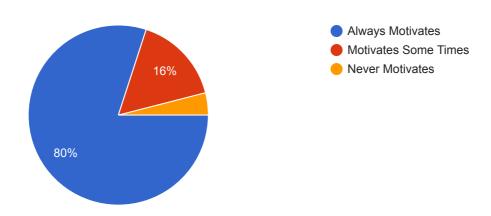

of daily responses**



#### Number of daily responses

Publish analytics

#### **Summary**



QUESTIONS RESPONSES 25

# 25 responses

SUMMARY INDIVIDUAL

Accepting responses



#### 1. Lesson Plan

25 responses



#### 2. Lecture Presentation



#### 3. Effective Utilization of Class Time

25 responses



#### 4. Utilization of Black Board / Teaching Aids

25 responses



# 5. Pace of Syllabus Coverage Expected



# 6. Expected Coverage of Syllabus as on Today

25 responses



#### 7. Quality of Teaching Material

25 responses



# 8. Opportunity for Questions and Discussions



# 9. Punctuality

25 responses



# 10. Regularity

25 responses



# 11. Knowledge of the Subject



# 12. Communication Skill / Power of Expression

25 responses



# 13. Motivating the Students

25 responses



#### 14. Availability for Consultation



# 15. Appreciation of Students Co-Curricular Activities

25 responses



#### 16. Attitude Towards the Students

25 responses



#### 17. Participation in Solving Student's Problem



# Remark if any 9 responses good teaching very nice very good Very Good good and nice Awsm teaching

very good teacher. concerns each and every student for their problem.

good teching and friendly nature in the class

QUESTIONS RESPONSES 24

# 24 responses

SUMMARY INDIVIDUAL

Accepting responses



#### 1. Lesson Plan

24 responses



#### 2. Lecture Presentation



#### 3. Effective Utilization of Class Time

24 responses



#### 4. Utilization of Black Board / Teaching Aids

24 responses



# 5. Pace of Syllabus Coverage Expected



# 6. Expected Coverage of Syl