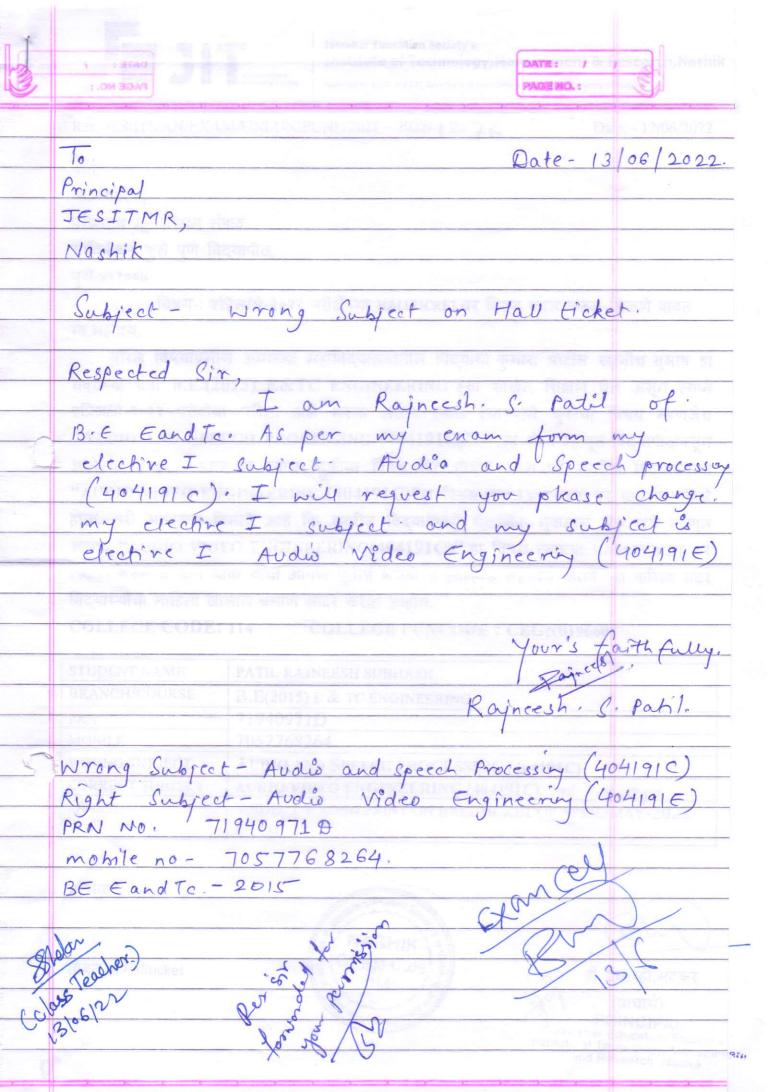

|
|-----------------|-----------------------------------------------------|
| BRANCH/COURSE   | B.E(2015) CIVIL ENGINEERING                         |
| PRN             | 71558754E                                           |
| MOBILE          | 8014919191                                          |
| WRONG SUBJECT   | AIRPORT AND BRIDGE ENGINEERING(401009F)             |
| CORRECT SUBJECT | AIR POLLUTION AND CONTROL(401009)                   |
| QUERY           | SUBJECT WRONG PRINT ON HALLTICKET OF APRIL/MAY-2022 |
|                 | EXAM.                                               |

धन्यवाद् ..

सोबत -: Hallticket

NASHIK College Code 114

डॉ. एम.व्ही.भटकर

PRINCIPAL

Javiehar Education Society's

Institute of Technology, Management

and Research, Namel

Done



Teacher's Signature

Teacher's Signature



## Jawahar Education Society's Institute of Technology, Management & Research, Nashik

Approved by AICTE and DTE, Government of Maharashtra, Affiliated to University of Pune

Ref:-JES/ITMRN/EXAM/UNI.UNIPUNE/2021 - 2022/ 1276

Date: - 13/06/2022

प्रति, मा.संचालक, परीक्षा व मूल्यमापन मंडळ, सावित्रीबाई फुले पुणे विद्यापीठ, पुणे-४११००७

विषय-: एप्रिल/मे-२०२२ परीक्षेच्या HALLTICKET वर विषय बदल करून मिळणे बाबत..

मा.महोदय,

विषयाप्रमाणे आमच्या महाविद्यालयातील विद्यार्थी कुमार: पाटील रजनीश सुभाष हा शेवटच्या वर्षी B.E.(2015) E&TC ENGINEERING हया शाखेत शिक्षण घेत असून त्याने एप्रिल/मे-२०२२ परीक्षेचा परीक्षा अर्ज भरला असता त्यात त्याच्याने चुकीचा विषय म्हणजेच "AUDIO AND SPEECH PROCESSING (404191C)" भरला गेला म्हणून विद्यापीठाकडून आलेल्या HALLTICKET वर त