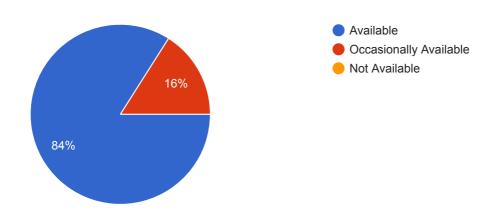

ily responses

Publish analytics

#### **Summary**



QUESTIONS RESPONSES 25

# 25 responses

SUMMARY INDIVIDUAL

Accepting responses



#### 1. Lesson Plan

25 responses



#### 2. Lecture Presentation



#### 3. Effective Utilization of Class Time

25 responses



#### 4. Utilization of Black Board / Teaching Aids

25 responses



# 5. Pace of Syllabus Coverage Expected



# 6. Expected Coverage of Syllabus as on Today

25 responses



#### 7. Quality of Teaching Material

25 responses



# 8. Opportunity for Questions and Discussions



# 9. Punctuality

25 responses



# 10. Regularity

25 responses



# 11. Knowledge of the Subject



# 12. Communication Skill / Power of Expression

25 responses



# 13. Motivating the Students

25 responses



#### 14. Availability for Consultation



# 15. Appreciation of Students Co-Curricular Activities

25 responses



#### 16. Attitude Towards the Students

25 responses



#### 17. Participation in Solving Student's Problem



# Remark if any 9 responses good teaching very nice very good Very Good good and nice Awsm teaching

very good teacher. concerns each and every student for their problem.

good teching and friendly nature in the class

QUESTIONS RESPONSES 24

# 24 responses

SUMMARY INDIVIDUAL

Accepting responses



#### 1. Lesson Plan

24 responses



#### 2. Lecture Presentation



#### 3. Effective Utilization of Class Time

24 responses



#### 4. Utilization of Black Board / Teaching Aids

24 responses



# 5. Pace of Syllabus Coverage Expected



# 6. Expected Coverage of Syllabus as on Today

24 responses



#### 7.