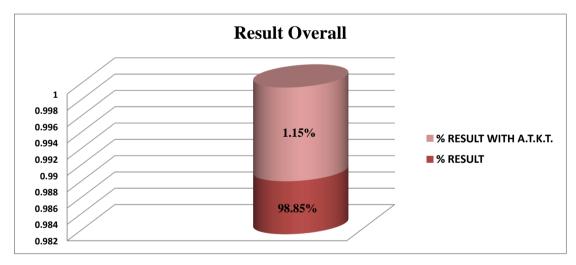

# INSTITUTE OF TECHNOLOGY, MANAGEMENT & RESEARCH, NASHIK.

(Approved by AICTE and DTE, Government of Maharashtra, Affiliated to Savitribai Phule Pune University)

2.5.1. Mechanism of internal/external assessment is transparent and the grievance redressal system is time-bound and efficient