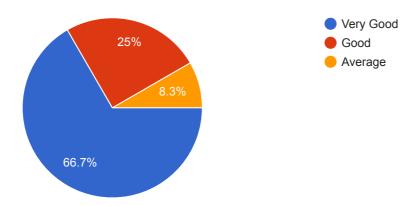

# INSTITUTE OF TECHNOLOGY, MANAGEMENT & RESEARCH, NASHIK.

(Approved by AICTE and DTE, Government of Maharashtra, Affiliated to Savitribai Phule Pune University)

2.5.1. Mechanism of internal/external assessment is transparent and the grievance redressal system is time-bound and efficient