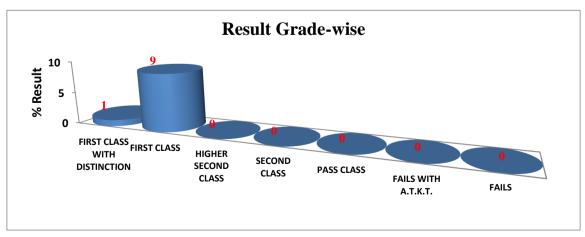

|
|-----------------------|----|
| TOTAL PASS STUDTNTS:- | 10 |
| TOTAL FAIL STUDENTS:- | 0  |

| % RESULT               | 100.00% |
|------------------------|---------|
| % RESULT WITH A.T.K.T. | 0.00%   |

| S.N. | NAME OF STUDENT           | CGPA | %<br>RESULT | REMARK                  |
|------|---------------------------|------|-------------|-------------------------|
| 1    | SALUNKHE RANJEET SAHEBRAO | 7.86 | 71.1        | FIRST CLASS DISTINCTION |
| 2    | GHARTE YACHIKA VISHWARAO  | 7.74 | 69.90       | FIRST CLASS             |
| 3    | SHINDE CHHAKOL DAMODAR    | 7.61 | 68.6        | FIRST CLASS             |
| 4    | NERKAR MAYUR NILKANTH     | 7.59 | 69.4        | FIRST CLASS             |
| 5    | GULVE RUSHIKESH DATTATRAY | 7.49 | 67.4        | FIRST CLASS             |





#### **B.E.**(2015 CREDIT ) EXAMINATION, MAY 2021 (ELECTRICAL)

| FIRST CLASS WITH DISTINCTION | :- | 8  |
|------------------------------|----|----|
| FIRST CLASS                  | :- | 37 |
| HIGHER SECOND CLASS          | :- | 4  |
| SECOND CLASS                 | :- | 3  |
| PASS CLASS                   | :- | 0  |
| FAILS WITH A.T.K.T.          | :- | 0  |
| FAILS                        | :- | 3  |

| TOTAL STUDENTS:-      | 55 |
|-----------------------|----|
| TOTAL PASS STUDTNTS:- | 52 |
| TOTAL FAIL STUDENTS:- | 3  |

| % RESULT               | 94.54% |
|------------------------|--------|
| % RESULT WITH A.T.K.T. | 5.46%  |

| S.N. | NAME OF STUDENT                 | CGPA | %      | REMARK                  |
|------|---------------------------------|------|--------|------------