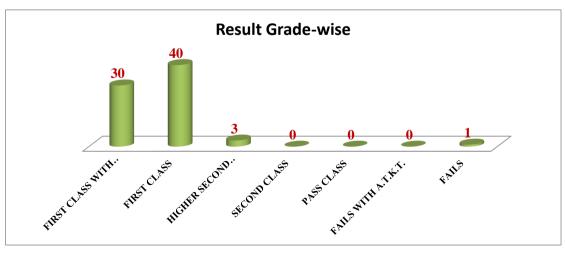

## Index

| Sr. No. | Content                                                           | Page. No. |
|---------|-------------------------------------------------------------------|-----------|
| 1.      | University Academic Calendar                                      | 03        |
| 2.      | Institute Academic Calendar                                       | 10        |
| 3.      | Department Academic Calendar                                      | 13        |
| 4.      | Pre-Requisite Test                                                | 16        |
| 5.      | Teaching Plan                                                     | 21        |
| 6.      | Practical List                                                    | 24        |
| 7.      | Unit Test                                                         | 27        |
| 8.      | Practice Test-My Examo – Online Portal                            | 36        |
| 9.      | Internal Assessment of Seminar Presentations                      | 40        |
| 10.     | Internal Assessment of Final Year Projects                        | 47        |
| 11.     | Assignments                                                       | 63        |
| 12.     | Industrial Visit                                                  | 66        |
| 13.     | Correction, Performance, Oral, Total (CPOT) -Practical Evaluation | 82        |
| 14.     | Profile Attendance Record                                         | 91        |
| 15.     | Academic Review                                                   | 96        |
| 16.     | Term work Evaluations                                             | 101       |
| 17.     | Counselling(Tutor-Mentor and Parent Teacher Meet)                 | 109       |
| 18.     | Feedback                                                          | 128       |
| 19.     | External Supervisor / Examiners Appointed by the University       | 147       |
| 20.     | University Assessment (Result Analysis)                           | 160       |
| 21.     | Grievances                                                        | 171       |