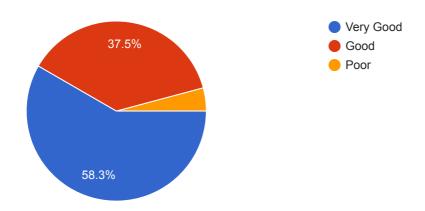

r Activities

25 responses



#### 16. Attitude Towards the Students

25 responses



#### 17. Participation in Solving Student's Problem



# Remark if any 9 responses good teaching very nice very good Very Good good and nice Awsm teaching

very good teacher. concerns each and every student for their problem.

good teching and friendly nature in the class

QUESTIONS RESPONSES 24

# 24 responses

SUMMARY INDIVIDUAL

Accepting responses



#### 1. Lesson Plan

24 responses



#### 2. Lecture Presentation



#### 3. Effective Utilization of Class Time

24 responses



#### 4. Utilization of Black Board / Teaching Aids

24 responses



# 5. Pace of Syllabus Coverage Expected



# 6. Expected Coverage of Syllabus as on Today

24 responses



#### 7. Quality of Teaching Material

24 responses



# 8. Opportunity for Questions and Discussions



# 9. Punctuality

24 responses



# 10. Regularity

24 responses



# 11. Knowledge of the Subject



# 12. Communication Skill / Power of Expression

24 responses



# 13. Motivating the Students

24 responses



#### 14. Availability for Consultation



#### 15. Appreciation of Students Co-Curricular Activities

24 responses



#### 16. Attitude Towards the Students

24 responses



#### 17. Participation in Solving Student's Problem

24 responses



#### Remark if any

8 responses





#### (Approved by AICTE, New Delhi, DTE, Government of Maharashtra, Affiliated to University of Pur

# External Supervisor / Examiners Appointed by the University

#### SAVITRIBAI PHULE PUNE UNIVERSITY

#### **Certificate of Conduction of Practical Exami