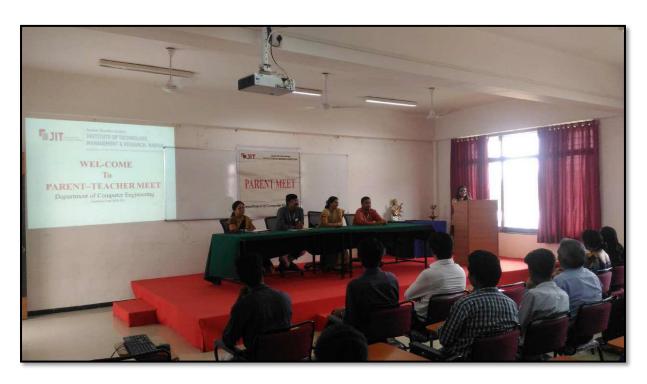

Sent        |
|       | 7040486817 |                  |             | 12-03-2018 13:34 | 175232754 | Operator Submitted | Sent        |
|       | 9403627070 | CellOne          | MAHARASHTRA | 12-03-2018 13:34 | 175232755 | Operator Submitted | Sent        |
|       | 7588733442 | CellOne          | MAHARASHTRA | 12-03-2018 13:34 | 175232756 | Operator Submitted | Sent        |
|       | 9673322565 | Vodafone         | MAHARASHTRA | 12-03-2018 13:34 | 175232757 | Operator Submitted | Sent        |
|       | 9922442536 | Idea             | MAHARASHTRA | 12-03-2018 13:34 | 175232758 | Failed             | DND         |
|       |            |                  |             |                  |           |                    |             |

Computer Engineering

#### **Parent Teacher Meet**





#### **Invitation to Parents through SMS**



SMS Campaign details Campaign ID: jitnsk15aa63487aab74 SMS Type: Respected Parent, You are invited to attend Parent-Teacher meeting on 17 March 2018 at 11.00am sharp in Seminar Hall. Please give confirmation message to Prof.R.C. Patil-SMS Text: 9403627070. Destination Mobile Operator Circle Time Msg ID Status Explanation MAHARASHTRA 12-03-2018 13:34 175232734 Failed 9421510667 CellOne DND Tata 8087890404 Docomo MAHARASHTRA 12-03-2018 13:34 175232735 Failed DND 12-03-2018 13:34 175232736 Operator Submitted Sent MAHARASHTRA 12-03-2018 13:34 175232737 Failed 9764011464 Vodafone 9822245061 Idea MAHARASHTRA 12-03-2018 13:34 175232738 Failed DND 8308713542 Idea MAHARASHTRA 12-03-2018 13:34 175232739 Operator Submitted Sent MAHARASHTRA 12-03-2018