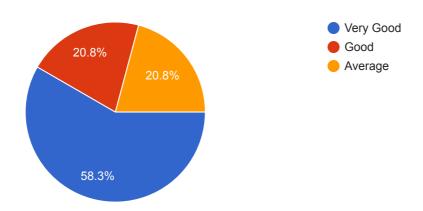

Expression

25 responses



# 13. Motivating the Students

25 responses



#### 14. Availability for Consultation



# 15. Appreciation of Students Co-Curricular Activities

25 responses



#### 16. Attitude Towards the Students

25 responses



#### 17. Participation in Solving Student's Problem



# Remark if any 9 responses good teaching very nice very good Very Good good and nice Awsm teaching

very good teacher. concerns each and every student for their problem.

good teching and friendly nature in the class

QUESTIONS RESPONSES 24

# 24 responses

SUMMARY INDIVIDUAL

Accepting responses



#### 1. Lesson Plan

24 responses



#### 2. Lecture Presentation



#### 3. Effective Utilization of Class Time

24 responses



#### 4. Utilization of Black Board / Teaching Aids

24 responses



# 5. Pace of Syllabus Coverage Expected



# 6. Expected Coverage of Syllabus as on Today

24 responses



#### 7. Quality of Teaching Material

24 responses



# 8. Opportunity for Questions and Discussions



# 9. Punctuality

24 responses



# 10. Regularity

24 responses



# 11. Knowledge of the Subject



# 12. Communication Skill / Power of Expression

24 responses



# 13. Motivating the Students

24 responses



#### 14. Availability for Consultation



#### 15. Appreciation of Students Co-Curricular Activities

24 responses



#### 16. Attitude Towards the Students

24 responses



#### 17. Participation in Solving Student's Problem

24 responses



#### Remark if any

8 responses





#### (Approved by AICTE, New Delhi, DTE, Government of Maharashtra, Affiliated to University