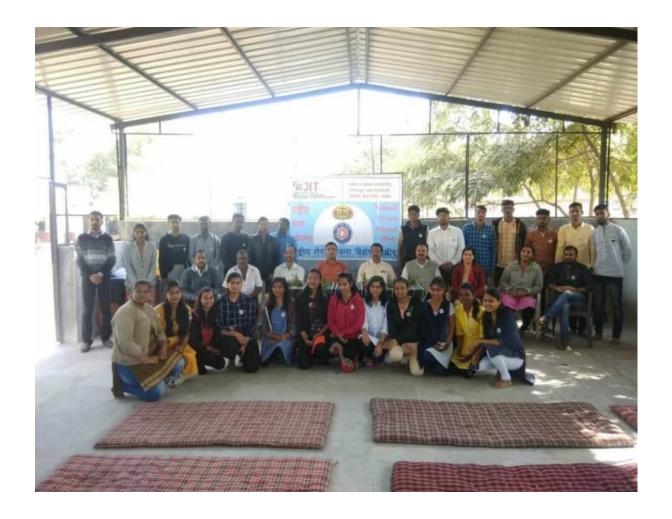

The department of National Service Scheme has planned to organize a one Day "Yoga Workshop" on account of International Yoga Day on Dates 20<sup>th</sup> June 2022.

We are glad to invite you as an Expert for conducting one Day Yoga workshop during the mentioned period.

#### NOTICE

All the students and staff members are here by informed that Department of national Service Scheme has been scheduled one day Yoga workshop on account of international Yoga Day on Monday, 20<sup>th</sup> June 2022 at 9.30 Am. So, All are requested to kindly attend workshop.

#### National Service Scheme(NSS)

Name of Programme:- Yoqa workshop" on account of International yoga Day Name of Resource Person:- Mr. makesh m. putil and Ms. Kunchan surve. Mobile No. of Resource Person:- 7387535525/7276363564 Email id:- Surve Kanchan 888@gmail.com Date:- 20/06/2022