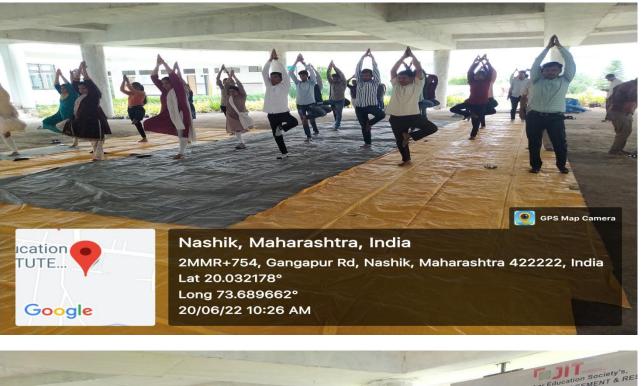

The department of National Service Scheme has planned to organize a one Day "Yoga Workshop" on account of International Yoga Day on Dates 20<sup>th</sup> June 2022.

We are glad to invite you as an Expert for conducting one Day Yoga workshop during the mentioned period.

#### NOTICE

All the students and staff members are here by informed that Department of national Service Scheme has been scheduled one day Yoga workshop on account of international Yoga Day on Monday, 20<sup>th</sup> June 2022 at 9.30 Am. So, All are requested to kindly attend workshop.

#### National Service Scheme(NSS)

Name of Programme:- Yoqa workshop" on account of International yoga Day Name of Resource Person:- Mr. makesh m. putil and Ms. Kunchan surve. Mobile No. of Resource Person:- 7387535525/7276363564 Email id:- Surve Kanchan 888@gmail.com Date:- 20/06/2022