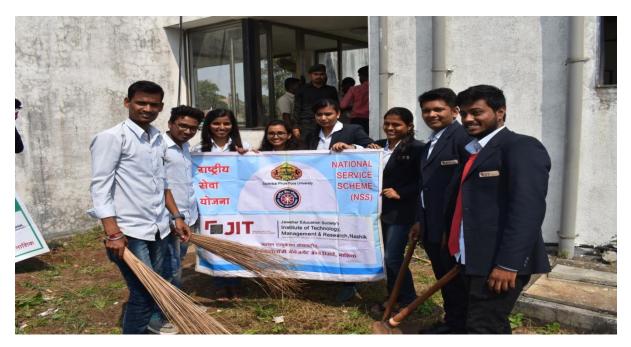

#### **Report on Swatch Bharat**

Our College organized Cleanliness Drive under Swachh Bharat Abhiyaan Programme on the occasion of Gandhi Jayanti on 2<sup>nd</sup> October 2018. The main purpose of this programme was to create awareness among the students regarding Cleanliness and its benefits.

Under this programme, all the students from First Year to Final Year had to participate. Even teachers were the essential part of this drive. As a part of this Cleanliness Drive, we had to clean the whole College and premises of Z. P. School, Gowardhan.

Our Principal started the programme by cleaning the corners of the play ground. Then the teachers and students followed suit. Some of us picked brooms and started our job. Some of the students did the dusting of the rooms.And others went to the play ground and started picking wrappers lying scattered there. After collecting them they threw them in to the dustbins.

Thereafter our Principal delivered the speech telling us the importance of sanitation. He also honoured the sweepers of the school for their noble job. In the end we all took oath of keeping our home, locality and city clean. It was a unique experience for all of us. We were curious to be the part of this great drive that could have transformed the face of our country for ever.