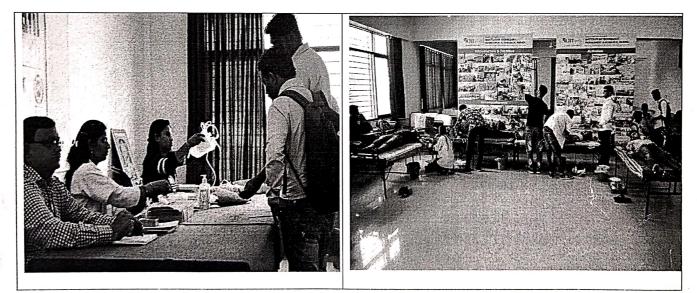

### **EVENT REPORT**

| Date of event:Tuesday 25 September 2018, 10.00AM - 4.00PM, College Campu |                                                                    |
|--------------------------------------------------------------------------|--------------------------------------------------------------------|
|                                                                          |                                                                    |
| Name and Type                                                            | Health checkup &Blood Donation Camp : Institute Event              |
| of Event                                                                 | Organized by: Jawahar Education Society's Institute of Technology, |
|                                                                          | Management & Research, Nashik                                      |
| Participants                                                             | Staff and Students                                                 |

Blood Donation and Health Checkup Camp held by JESITM&R under supervision of Nashik Blood bank followed with speech of importance of Blood Donation by Hon. Principal Sir & Hon. Guest.

Attachments (Images of the Event)

## "Health check up and Blood Donation Camp" 25 September 2018