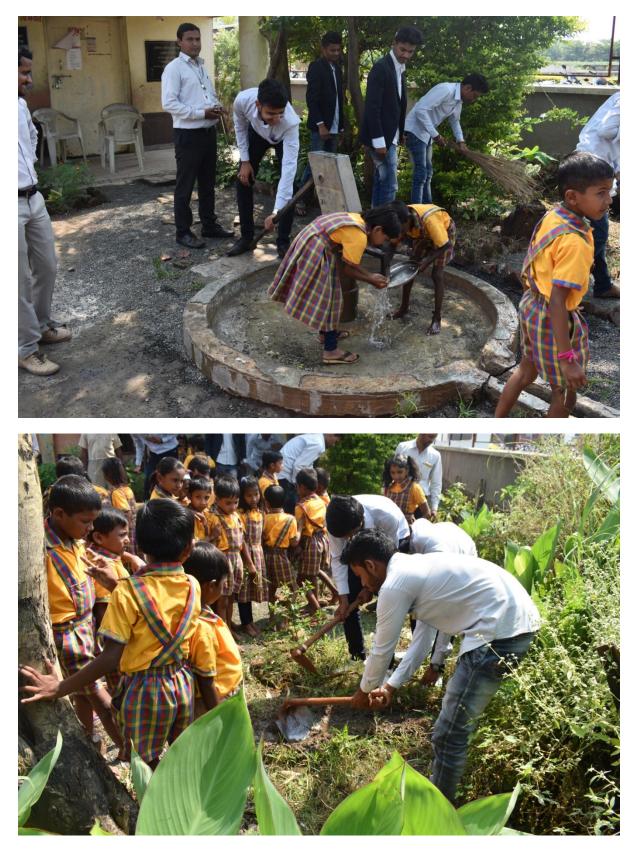

#### **Report on Swatch Bharat**

Our College organized Cleanliness Drive under Swachh Bharat Abhiyaan Programme on the occasion of Gandhi Jayanti on 2<sup>nd</sup> October 2018. The main purpose of this programme was to create awareness among the students regarding Cleanliness and its benefits.

Under this programme, all the students from First Year to Final Year had to participate. Even teachers were the essential part of this drive. As a part of this Cleanliness Drive, we had to clean the whole College and premises of Z. P. School, Gowardhan.

Our Principal started the programme by cleaning the corners of the play ground. Then the teachers and students followed suit. Some of us picked brooms and started our job. Some of the students did the dusting of the rooms.And others went to the play ground and started picking wrappers lying scattered there. After collecting them they threw them in to the dustbins.