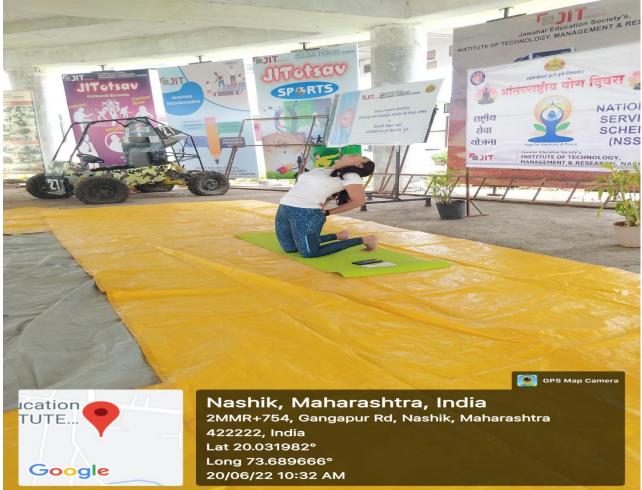

The department of National Service Scheme has planned to organize a one Day "Yoga Workshop" on account of International Yoga Day on Dates 20<sup>th</sup> June 2022.

We are glad to invite you as an Expert for conducting one Day Yoga workshop during the mentioned period.

#### NOTICE

All the students and staff members are here by informed that Department of national Service Scheme has been scheduled one day Yoga workshop on account of international Yoga Day on Monday, 20<sup>th</sup> June 2022 at 9.30 Am. So, All are requested to kindly attend workshop.

#### National Service Scheme(NSS)

Name of Programme:- Yoqa workshop" on account of International yoga Day Name of Resource Person:- Mr. makesh m. putil and Ms. Kunchan surve. Mobile No. of Resource Person:- 7387535525/7276363564 Email id:- Surve Kanchan 888@gmail.com Date:- 20/06/2022