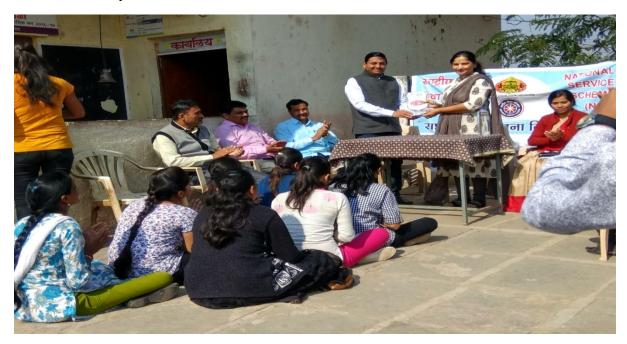

## "Health check up and Blood Donation Camp" 25 September 2018

Blood Donation and Health Checkup Camp held by JESITM&R under supervision of Nashik Blood bank followed with speech of importance of Blood Donation by Hon. Principal Sir & Hon. Guest.

Attachments (Images of the Event)