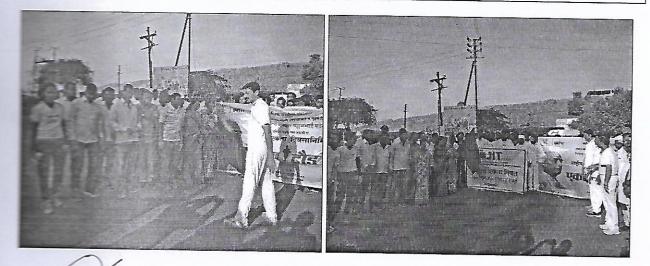

# **Rashtriya Ekta Diwas**

Date: - - 31<sup>st</sup> October 2018

rdinator

Jawahar Education Society's Institute of Technology, Management & Research, Nashik Approved by AICTE and DTE, Goverment of Maharashtra, Affiliated to University of Pune

### **Event Report**

| Day and Date              | Wednesday 31 <sup>st</sup> October 2018, 10:00 AM, Near Bhosala College Campus, Nashik.                                                                                                                                                                                                       |
|---------------------------|-----------------------------------------------------------------------------------------------------------------------------------------------------------------------------------------------------------------------------------------------------------------------------------------------|
| Name and Type<br>of Event | Unity Rally on Rashtriya Ekta Diwas: National Event<br>Organized by: Jawahar Education Society's, Institute of Technology,<br>Management & Research, Nashik.                                                                                                                                  |
| Participants              | All Staff and Students of JIT COE Nashik.                                                                                                                                                                                                                                                     |
| Summary                   | Institute celebrates National Unity Day on occasion of Sardar Vallabhai<br>Patel Birthday by arranging Rally of students and staff from Bhonsala<br>Military College to College Road. Hon. Principal Sir addressed to students<br>and staff on importance of Unity for improvement of Nation. |

Photos on "Rashtriya Ekta Diwas"

Principal

(Dr. M. V. Bhatkar)