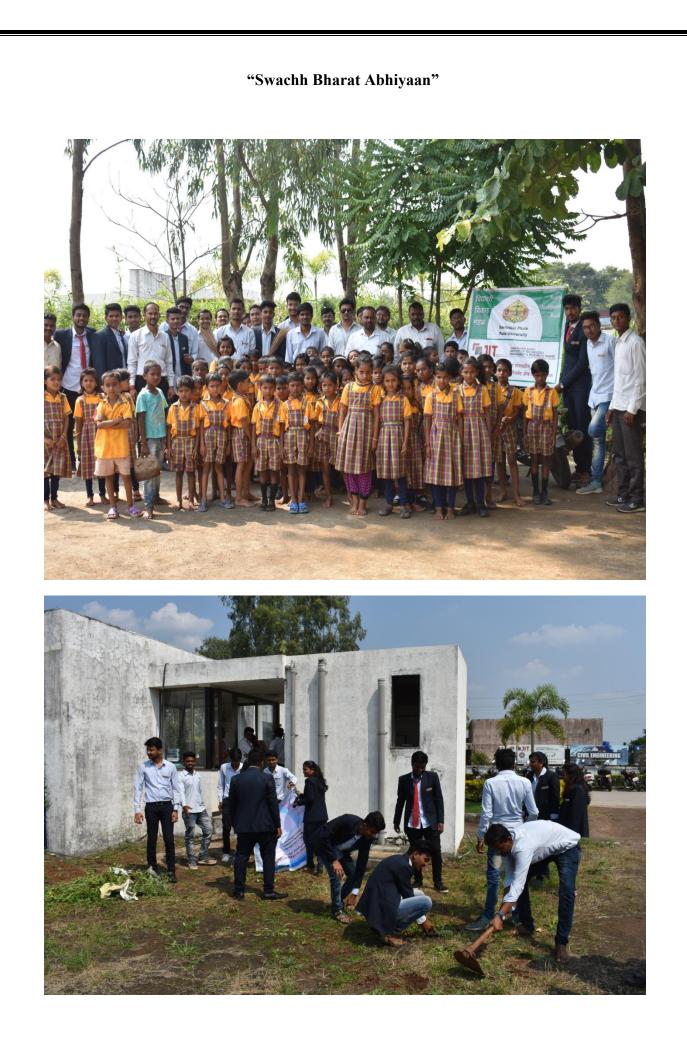

#### **Report on Swatch Bharat**

Our College organized Cleanliness Drive under Swachh Bharat Abhiyaan Programme on the occasion of Gandhi Jayanti on 2<sup>nd</sup> October 2018. The main purpose of this programme was to create awareness among the students regarding Cleanliness and its benefits.

Under this programme, all the students from First Year to Final Year had to participate. Even teachers were the essential part of this drive. As a part of this Cleanliness Drive, we had to clean the whole College and premises of Z. P. School, Gowardhan.

Our Principal started the programme by cleaning the corners of the play ground. Then the teachers and students followed suit. Some of us picked brooms and started our job. Some of the students did the dusting of the rooms.And others went to the play ground and started picking wrappers lying scattered there. After collecting them they threw them in to the dustbins.

## "Swachh Bharat Abhiyaan"