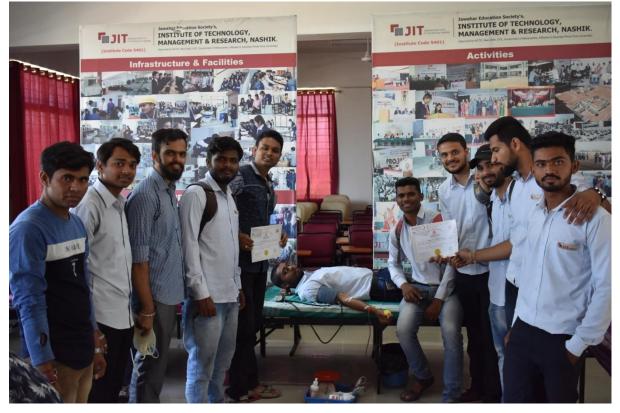

Blood Donation and Health Checkup Camp held by JESITM&R under supervision of Nashik Blood bank followed with speech of importance of Blood Donation by Hon. Principal Sir & Hon. Guest.

Attachments (Images of the Event)

## "Health check up and Blood Donation Camp" 25 September 2018