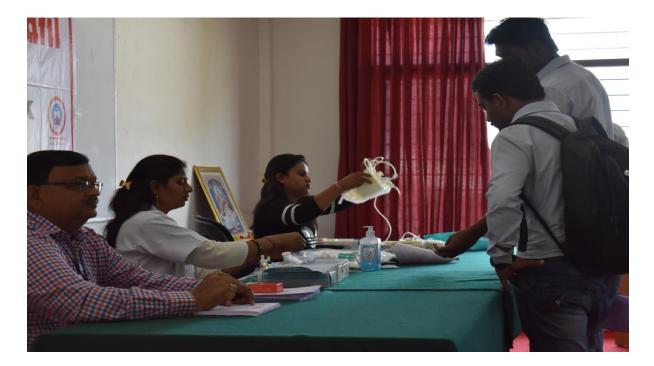

Blood Donation and Health Checkup Camp held by JESITM&R under supervision of Nashik Blood bank followed with speech of importance of Blood Donation by Hon. Principal Sir & Hon. Guest.

Attachments (Images of the Event)

## "Health check up and Blood Donation Camp" 25 September 2018