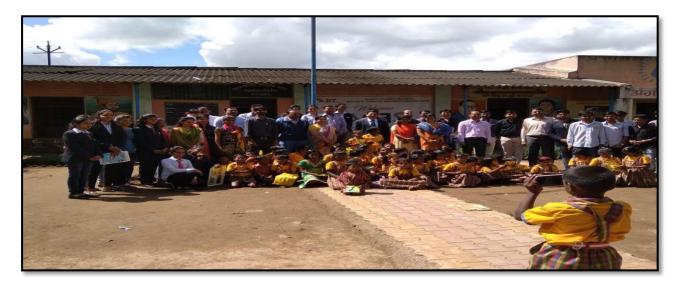

Date: 03/09/2018

To. The Principal, JES'ITMR, Nashik.

Subject: Regarding permission to celebrate Teachers Day by doing social Activity at Ranmala Zillaha Parishad School.

Respected Sir,

We are requesting you to give us permission to celebrate Teachers Day by doing social Activity (distribute stationary material to the children) at Ranmala Zilla Parishad School, on dated 5<sup>th</sup> Sept 2018.

#### NOTICE

All the students are here by informed that, Department of Computer Engineering is going to celebrate Teachers Day on 5<sup>th</sup> September 2018. Kindly gather at Ranmala Zillaha Parishad School Near our college at 9.30AM.

#### A Report on "Social Activity"

| Social Activity on the Occasion of Teacher's Day at Ranmala<br>Zillaha Parishad School,Nashik<br>Wednesday, 5/09/2018<br>09:30 AM (3 hours Session)<br>Dr. M.V Bhatkar (Principal JESITMR,Nashik)<br>ACES President, Association of Computer Engineering<br>Students |
|----------------------------------------------------------------------------------------------------------------------------------------------------------------------------------------------------------------------------------------------------------------------|
| 09:30 AM (3 hours Session)<br>Dr. M.V Bhatkar (Principal JESITMR,Nashik)<br>ACES President, Association of Computer Engineering                                                                                                                                      |
| Dr. M.V Bhatkar (Principal JESITMR,Nashik)<br>ACES President, Association of Computer Engineering                                                                                                                                                                    |
| ACES President, Association of Computer Engineering                                                                                                                                                                                                                  |
|                                                                                                                                                                                                                                                                      |
|                                                                                                                                                                                                                                                                      |
| SE, TE,BE                                                                                                                                                                                                                                                            |
| Prof. D.B.Sisode                                                                                                                                                                                                                                                     |
| Department of Computer Engineering                                                                                                                                                                                                                                   |
| Social emotional skills can help students set goals fo<br>themselves and build positive relationships with peers. The<br>can also lead to long-term societal benefits.                                                                                               |
| Improved social skills<br>Positive attitude<br>Enhanced self-esteem<br>Connection to peers, groups, and your community                                                                                                                                               |
| Students understand the importance of Social Activities<br>Student not celebrating their birthday on big scale and savin<br>their money for social activity and giving the message to societ<br>that do something for the betterment of society.                     |
|                                                                                                                                                                                                                                                                      |