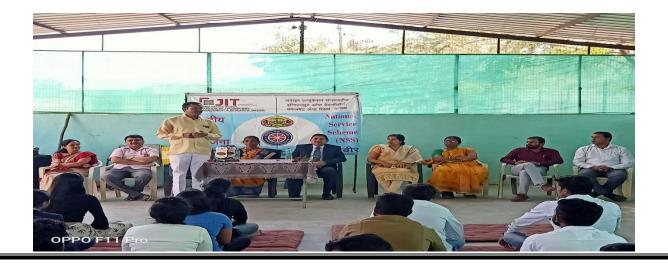

The department of National Service Scheme has planned to organize a one Day "Yoga Workshop" on account of International Yoga Day on Dates 20<sup>th</sup> June 2022.

We are glad to invite you as an Expert for conducting one Day Yoga workshop during the mentioned period.

#### NOTICE

All the students and staff members are here by informed that Department of national Service Scheme has been scheduled one day Yoga workshop on account of international Yoga Day on Monday, 20<sup>th</sup> June 2022 at 9.30 Am. So, All are requested to kindly attend workshop.

#### National Service Scheme(NSS)

Name of Programme:- Yoqa workshop" on account of International yoga Day Name of Resource Person:- Mr. makesh m. putil and Ms. Kunchan surve. Mobile No. of Resource Person:- 7387535525/7276363564 Email id:- Surve Kanchan 888@gmail.com Date:- 20/06/2022