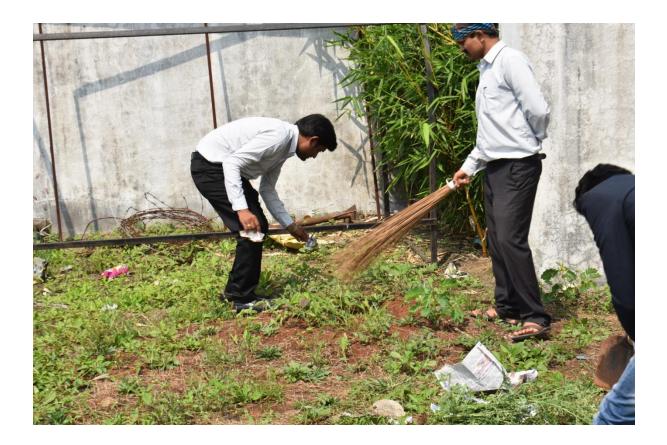

#### **Report on Swatch Bharat**

Our College organized Cleanliness Drive under Swachh Bharat Abhiyaan Programme on the occasion of Gandhi Jayanti on 2<sup>nd</sup> October 2018. The main purpose of this programme was to create awareness among the students regarding Cleanliness and its benefits.

Under this programme, all the students from First Year to Final Year had to participate. Even teachers were the essential part of this drive. As a part of this Cleanliness Drive, we had to clean the whole College and premises of Z. P. School, Gowardhan.

Our Principal started the programme by cleaning the corners of the play ground. Then the teachers and students followed suit. Some of us picked brooms and started our job. Some of the students did the dusting of the rooms.And others went to the play ground and started picking wrappers lying scattered there. After collecting them they threw them in to the dustbins.