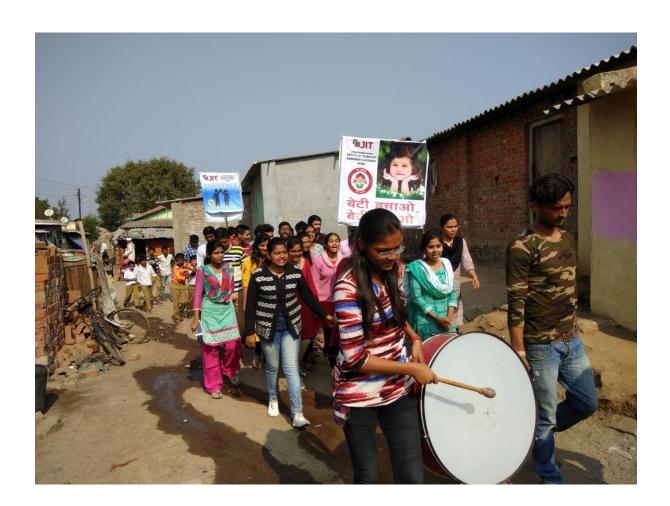

# श्री राजमुद्रा फाऊंडेशन राजमुद्रा सांस्कृतिक कला क्रिडा मंडळ, नाशिक रजि. नं.: एफ-१६८११/२००७

प्रमाणित करण्यात येते की, जवाहर एज्युकेशन सोसायटी इन्स्टिट्युट ऑफ टेक्नोलॉनी मॅनेनमेंट ॲण्ड रिसर्च, नाशिक

यांनी राजमुद्रा सांस्कृतिक कला क्रिडा मंडळातर्फे दरवर्षी आयोजित करण्यात येणाऱ्या ''झाडे लावा, झाडे जगवा'' या उपक्रमांतर्गत आपण आपल्या कॉलेज परिसरात तसेच आजुबाजुच्या परिसरात ७५१ झाडांचे वृक्षारोपण करून संवर्धन करण्याचे जबाबदारी घेतल्याबद्दल कृतज्ञतापुर्वक आपणांस हे प्रमाणपत्र प्रदान करण्यात येत आहे. कालावधी : १८ ऑगस्ट ते २७ सप्टेंबर २०२१