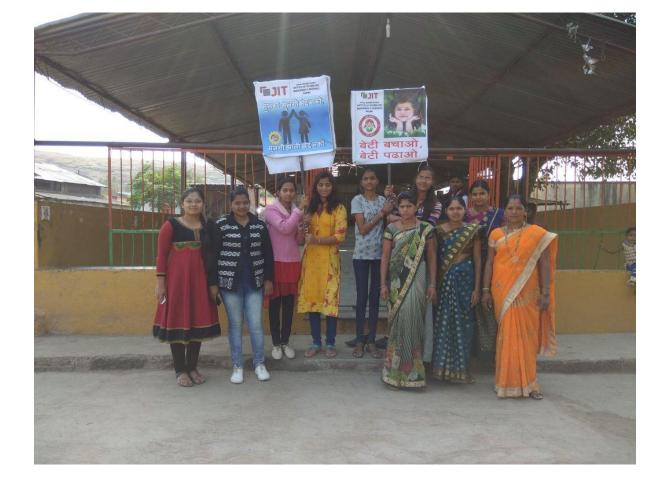

# श्री राजमुद्रा फाऊंडेशन राजमुद्रा सांस्कृतिक कला क्रिडा मंडळ, नाशिक रजि. नं.: एफ-१६८११/२००७

प्रमाणित करण्यात येते की, जवाहर एज्युकेशन सोसायटी इन्स्टिट्युट ऑफ टेक्नोलॉनी मॅनेनमेंट ॲण्ड रिसर्च, नाशिक

यांनी राजमुद्रा सांस्कृतिक कला क्रिडा मंडळातर्फे दरवर्षी आयोजित करण्यात येणाऱ्या ''झाडे लावा, झाडे जगवा'' या उपक्रमांतर्गत आपण आपल्या कॉलेज परिसरात तसेच आजुबाजुच्या परिसरात ७५१ झाडांचे वृक्षारोपण करून संवर्धन करण्याचे जबाबदारी घेतल्याबद्दल कृतज्ञतापुर्वक आपणांस हे प्रमाणपत्र प्रदान करण्यात येत आहे. कालावधी : १८ ऑगस्ट ते २७ सप्टेंबर २०२१

#### **Report on Swatch Bharat**

Our College organized Cleanliness Drive under Swachh Bharat Abhiyaan Programme on the occasion of Gandhi Jayanti on 2<sup>nd</sup> October 2018. The main purpose of this programme was to create awareness among the students regarding Cleanliness and its benefits.

## "Swachh Bharat Abhiyaan"