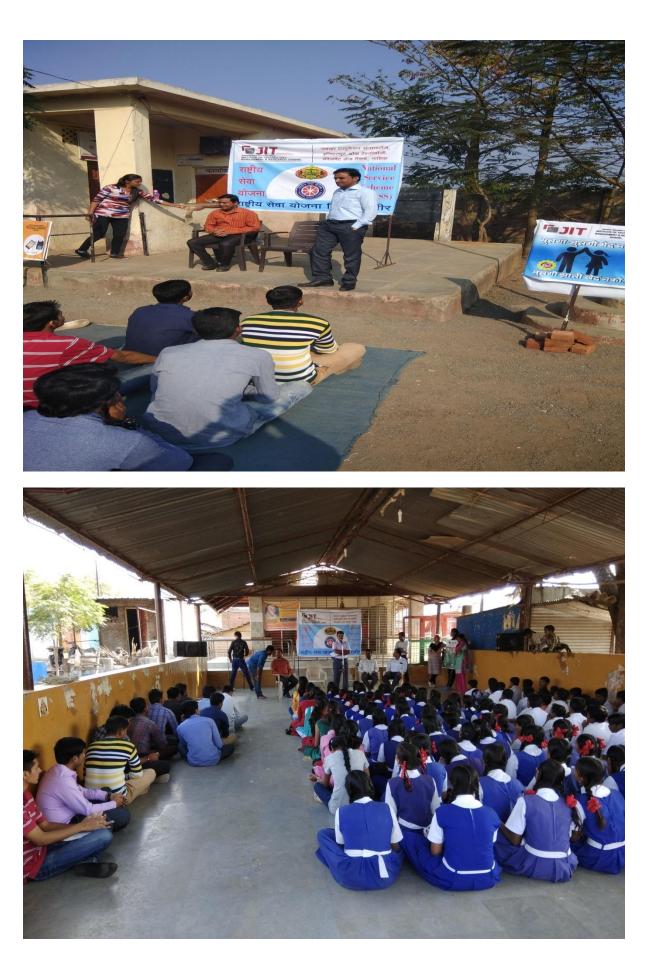

The department of National Service Scheme has planned to organize a one Day "Yoga Workshop" on account of International Yoga Day on Dates 20<sup>th</sup> June 2022.

We are glad to invite you as an Expert for conducting one Day Yoga workshop during the mentioned period.

#### NOTICE

All the students and staff members are here by informed that Department of national Service Scheme has been scheduled one day Yoga workshop on account of international Yoga Day on Monday, 20<sup>th</sup> June 2022 at 9.30 Am. So, All are requested to kindly attend workshop.

#### National Service Scheme(NSS)

Name of Programme:- Yoqa workshop" on account of International yoga Day Name of Resource Person:- Mr. makesh m. putil and Ms. Kunchan surve. Mobile No. of Resource Person:- 7387535525/7276363564 Email id:- Surve Kanchan 888@gmail.com Date:- 20/06/2022