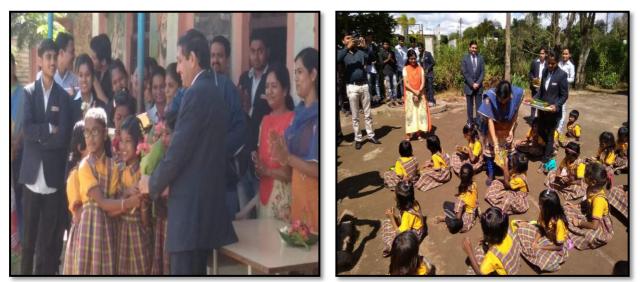

Date: 03/09/2018

To. The Principal, JES'ITMR, Nashik.

Subject: Regarding permission to celebrate Teachers Day by doing social Activity at Ranmala Zillaha Parishad School.

Respected Sir,

We are requesting you to give us permission to celebrate Teachers Day by doing social Activity (distribute stationary material to the children) at Ranmala Zilla Parishad School, on dated 5<sup>th</sup> Sept 2018.

#### NOTICE

All the students are here by informed that, Department of Computer Engineering is going to celebrate Teachers Day on 5<sup>th</sup> September 2018. Kindly gather at Ranmala Zillaha Parishad School Near our college at 9.30AM.

#### A Report on "Social Activity"

| Social Activity on the Occasion of Teacher's Day at Ranmala<br>Zillaha Parishad School,Nashik<br>Wednesday, 5/09/2018<br>09:30 AM (3 hours Session)<br>Dr. M.V Bhatkar (Principal JESITMR,Nashik)<br>ACES President, Association of Computer Engineering<br>Students |
|----------------------------------------------------------------------------------------------------------------------------------------------------------------------------------------------------------------------------------------------------------------------|
| 09:30 AM (3 hours Session)<br>Dr. M.V Bhatkar (Principal JESITMR,Nashik)<br>ACES President, Association of Computer Engineering                                                                                                                                      |
| Dr. M.V Bhatkar (Principal JESITMR,Nashik)<br>ACES President, Association of Computer Engineering                                                                                                                                                                    |
| ACES President, Association of Computer Engineering                                                                                                                                                                                                                  |
|                                                                                                                                                                                                                                                                      |
|                                                                                                                                                                                                                                                                      |
| SE, TE,BE                                                                                                                                                                                                                                                            |
| Prof. D.B.Sisode                                                                                                                                                                                                                                                     |
| Department of Computer Engineering                                                                                                                                                                                                                                   |
| Social emotional skills can help students set goals fo<br>themselves and build positive relationships with peers. The<br>can also lead to long-term societal benefits.                                                                                               |
| Improved social skills<br>Positive attitude<br>Enhanced self-esteem<br>Connection to peers, groups, and your community                                                                                                                                               |
| Students understand the importance of Social Activities<br>Student not celebrating their birthday on big scale and savin<br>their money for social activity and giving the message to societ<br>that do something for the betterment of society.                     |
|                                                                                                                                                                                                                                                                      |