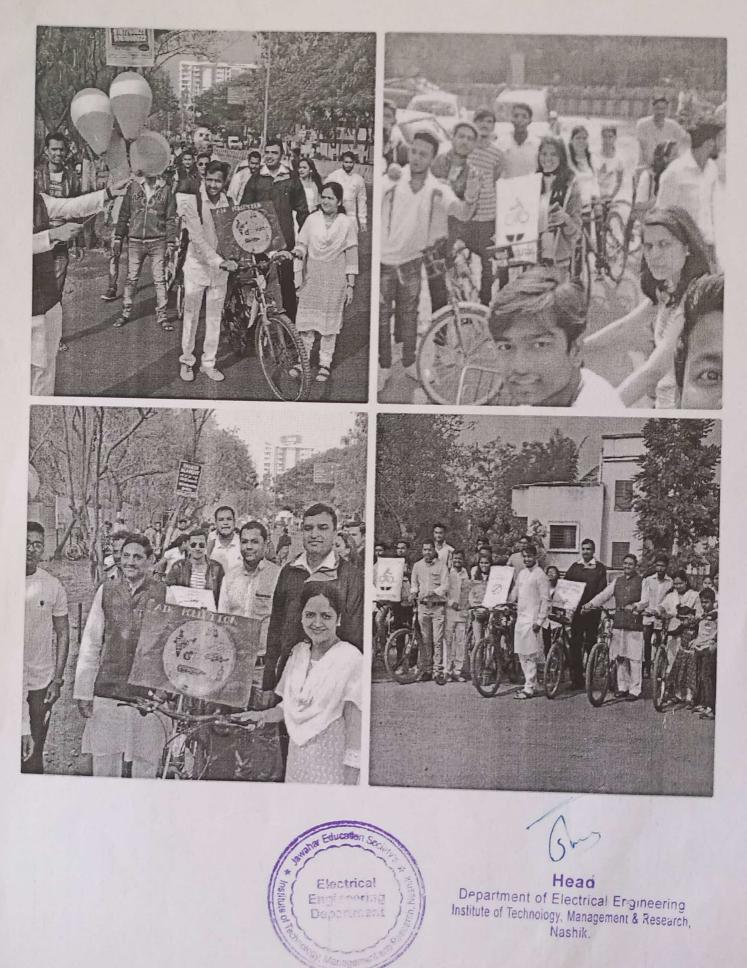

ress importance of clean environment</li> <li>To make aware about fuel crises nation is facing.</li> </ol> |
| Outcomes of<br>Programme                     | To encourage society about reduction of carbon<br>consumption                                                             |



गाशिक (तेज समाचार डेस्क).साइकिल चलाने में काफी मेहनत तो लगती ही है, लेकिन यह हेल्थ के लिए काफी फायदेमंद मानी जाती है। अगर रोज 20 मिनट साइकिल चलाई जाए तो इससे कई तरह की हेल्थ प्रॉब्लम को कंट्रोल किया जा सकता है। यह फिट रहने का काफी आसान और सस्ता साधन है

इसी सन्देश के साथ जवाहर इंस्टीट्यूट ऑफ टेक्नॉलॉजी के प्रौद्योगिकी संस्थान, प्रबंधन और अनुसंधान नासिक ने, गणतंत्र दिवस के अवसर पर साइकिल रैली का आयोजन किया.साइकिल रैली का उद्देश्य प्रदूषण मुक्त वाहन और ईंधन बचाओ, राष्ट्र बचाओ का संदेश देना है।



# **Photos:**



NASHIK CYCLISTS FOUNDATION

nashikcyclists@gmail.com

www. nashikcyclists.org

**Mission For Health** 

Nashik

Deta 26 July 2022

Reg. No: AF

clists r

Nashik



Res.sir

On behalf of "Nashik Cyclist Foundation" I would like to thank for inviting as a chief guest for conduction of "Bicycle Rally" on 26 Jan 2019 which was organized by Electrical department of your organistion. I personally appreciate your initiative for conduction of this event

I am really confident that the objective behind conduction of the "Bicycle Rally" was definitely creating awareness about high pollution in the city and Highlighting the need of pollution-free environment

l appreciate your initiative towards conducting this program and also expecting such activities in future for our society.

Vice President Na