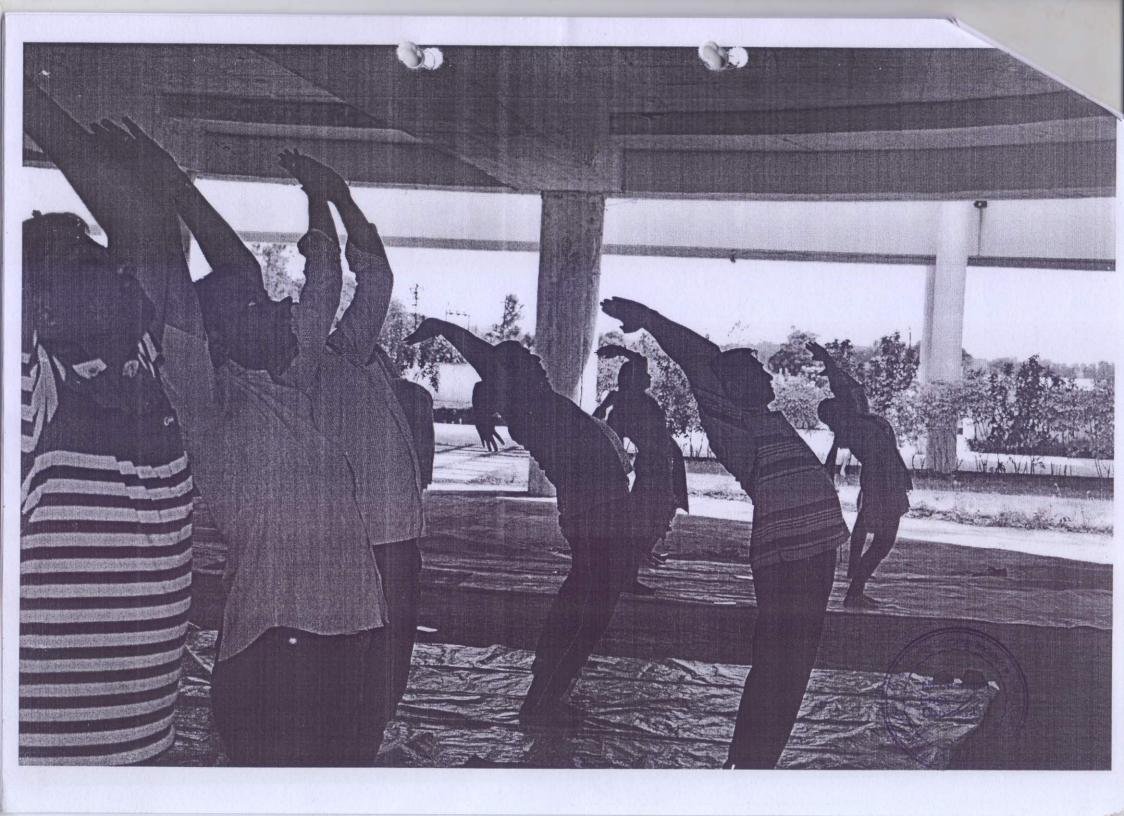

The department of National Service Scheme has planned to organize a one Day "Yoga Workshop" on account of International Yoga Day on Dates 20<sup>th</sup> June 2022.

We are glad to invite you as an Expert for conducting one Day Yoga workshop during the mentioned period.

#### NOTICE

All the students and staff members are here by informed that Department of national Service Scheme has been scheduled one day Yoga workshop on account of international Yoga Day on Monday, 20<sup>th</sup> June 2022 at 9.30 Am. So, All are requested to kindly attend workshop.

### One day Yoga Workshop.

| Event Title & Topic                   | One Day Yoga Workshop on account of "International Yoga Day"                                                                                                                                                        |
|---------------------------------------|---------------------------------------------------------------------------------------------------------------------------------------------------------------------------------------------------------------------|
| Event Day & Date                      | Monday (20 <sup>th</sup> June 2022)                                                                                                                                                                                 |
| Event Time & Duration                 | 09:30 AM                                                                                                                                                                                                            |
| Resource Person<br>Name & Designation | Mr. Mahesh Patil<br>Ms.Kanchan Surve (Yoga Expert).                                                                                                                                                                 |
| Agency/Organization                   | J.E.S.I.T.M.R                                                                                                                                                                                                       |
| of resource person                    | Nashik.                                                                                                                                                                                                             |
| Year of student<br>participated       | All Students And Staff Members.                                                                                                                                                                                     |
| Name of staff<br>coordinator          | Prof. A.A.Patil (NSS Programme Officer)                                                                                                                                                                             |
| Name of Department<br>Event           | National Service Scheme(NSS)                                                                                                                                                                                        |
| Summary of programme                  | Ms.Kanchan Surve explained importance of Yoga and Meditation<br>in Human Life.<br>She gives us live practical which is very useful key for our<br>Students. Our students were actively involved in activities which |
| Objective of<br>Programme             | made session more efficient.<br>A. To Create Awareness regarding Yoga . The art of practicing<br>yoga helps in controlling an individual's mind, body and soul.                                                     |
| Outcomes of Programme                 | a person signental well-being.                                                                                                                                                                                      |
| * Institute of te                     | NASHIK Program-Officer<br>National Service Scheme<br>Institute of Technology, Management & Research,<br>Nashik                                                                                                      |