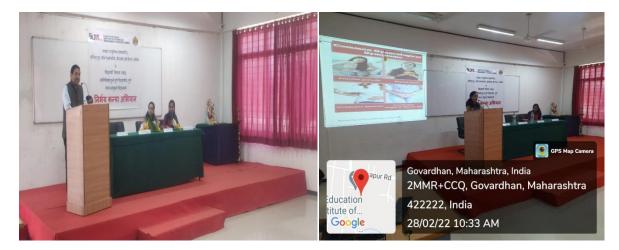

### Event on "Swachh Survekshan 2022"

| Event Title & Topic                          | Swachh Survekshan 2022                                                                                                                                                                                                                                                                                                                                                                                                                                   |
|----------------------------------------------|----------------------------------------------------------------------------------------------------------------------------------------------------------------------------------------------------------------------------------------------------------------------------------------------------------------------------------------------------------------------------------------------------------------------------------------------------------|
| Event Day & Date                             | Friday,29 <sup>th</sup> April 2022                                                                                                                                                                                                                                                                                                                                                                                                                       |
| Event Time &<br>Duration                     | 2.00PM                                                                                                                                                                                                                                                                                                                                                                                                                                                   |
| Resource Person<br>Name & Designation        | Dr.M.V.Bhatkar<br>(Principal – JESITMR,NASHIK)                                                                                                                                                                                                                                                                                                                                                                                                           |
| Agency/Organization<br>of resource person    | JESITMR,NASHIK                                                                                                                                                                                                                                                                                                                                                                                                                                           |
| Year of student<br>participated              | All Students                                                                                                                                                                                                                                                                                                                                                                                                                                             |
| Name of staff<br>coordinator                 | Prof. N.A.Aringale, Prof.Y.N.Bangali                                                                                                                                                                                                                                                                                                                                                                                                                     |
| Name of Department<br>who conducted<br>Event | Electrical Engineering Department                                                                                                                                                                                                                                                                                                                                                                                                                        |
| Summary of<br>Programme                      | The officials of NMC said the cleanliness ranking of the city had receded from 11 to 17 <sup>th</sup> position last year due to poor response in citizen feedback. So in 2022 survekshan, moto is to fill citizen feedback form in more count to improve NMC ranking in swachh survekshan.JIT college of engineering take an initiative to contribute swachh survekshan 2022.All students, teaching, on-teaching staff filled the citizen feedback form. |
| Objective of<br>Programme                    | The primary goal of Swachh Survekshans is to encourage<br>large scale citizen participation and create awareness<br>amongst all sections of society about the importance of<br>working together towards making towns and cities better<br>places to reside in.                                                                                                                                                                                           |
| Outcomes of<br>Programme                     | Students understand importance of cleanliness.                                                                                                                                                                                                                                                                                                                                                                                                           |
|                                              |                                                                                                                                                                                                                                                                                                                                                                                                                                                          |