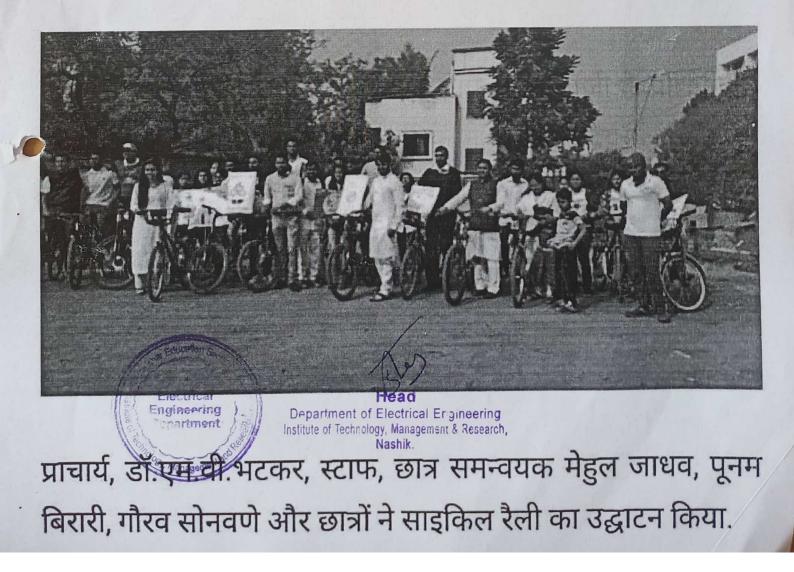

| <ol> <li>To express importance of clean environment</li> <li>To make aware about fuel crises nation is facing.</li> </ol> |
| Outcomes of<br>Programme                     | To encourage society about reduction of carbon<br>consumption                                                             |



गाशिक (तेज समाचार डेस्क).साइकिल चलाने में काफी मेहनत तो लगती ही है, लेकिन यह हेल्थ के लिए काफी फायदेमंद मानी जाती है। अगर रोज 20 मिनट साइकिल चलाई जाए तो इससे कई तरह की हेल्थ प्रॉब्लम को कंट्रोल किया जा सकता है। यह फिट रहने का काफी आसान और सस्ता साधन है

इसी सन्देश के साथ जवाहर इंस्टीट्यूट ऑफ टेक्नॉलॉजी के प्रौद्योगिकी संस्थान, प्रबंधन और अनुसंधान नासिक ने, गणतंत्र दिवस के अवसर पर साइकिल रैली का आयोजन किया.साइकिल रैली का उद्देश्य प्रदूषण मुक्त वाहन और ईंधन बचाओ, राष्ट्र बचाओ का संदेश देना है।



# **Photos:**



NASHIK CYCLISTS FOUNDATION

nashikcyclists@gmail.com

www. nashikcyclists.org

**Mission For Health** 

Nashik

Deta 26 July 2022

Reg. No: AF

clists r

Nashik



Res.sir

On behalf of "Nashik Cyclist Foundation" I would like to thank for inviting as a chief guest for conduction of "Bicycle Rally" on 26 Jan 2019 which was organized by Electrical department of your organistion. I personally appreciate your initiative for conduction of this event

I am really confident that the objective behind conduction of the "Bicycle Rally" was definitely creating awareness about high pollution in the city and Highlighting the need of pollution-free environment

l appreciate your initiative towards conducting this program and also expecting such activities in future for our society.