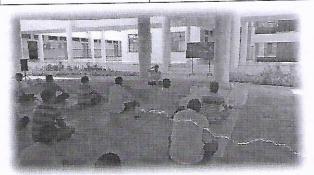

### One day Yoga Workshop.

| Event Title & Topic                   | One Day Yoga Workshop on account of "International Yoga Day"                                                                                                                                                        |
|---------------------------------------|---------------------------------------------------------------------------------------------------------------------------------------------------------------------------------------------------------------------|
| Event Day & Date                      | Monday (20 <sup>th</sup> June 2022)                                                                                                                                                                                 |
| Event Time & Duration                 | 09:30 AM                                                                                                                                                                                                            |
| Resource Person<br>Name & Designation | Mr. Mahesh Patil<br>Ms.Kanchan Surve (Yoga Expert).                                                                                                                                                                 |
| Agency/Organization                   | J.E.S.I.T.M.R                                                                                                                                                                                                       |
| of resource person                    | Nashik.                                                                                                                                                                                                             |
| Year of student<br>participated       | All Students And Staff Members.                                                                                                                                                                                     |
| Name of staff<br>coordinator          | Prof. A.A.Patil (NSS Programme Officer)                                                                                                                                                                             |
| Name of Department<br>Event           | National Service Scheme(NSS)                                                                                                                                                                                        |
| Summary of programme                  | Ms.Kanchan Surve explained importance of Yoga and Meditation<br>in Human Life.<br>She gives us live practical which is very useful key for our<br>Students. Our students were actively involved in activities which |
| Objective of<br>Programme             | made session more efficient.<br>A. To Create Awareness regarding Yoga . The art of practicing<br>yoga helps in controlling an individual's mind, body and soul.                                                     |
| Outcomes of Programme                 | a person signental well-being.                                                                                                                                                                                      |
| * Institute of te                     | NASHIK Program-Officer<br>National Service Scheme<br>Institute of Technology, Management & Research,<br>Nashik                                                                                                      |