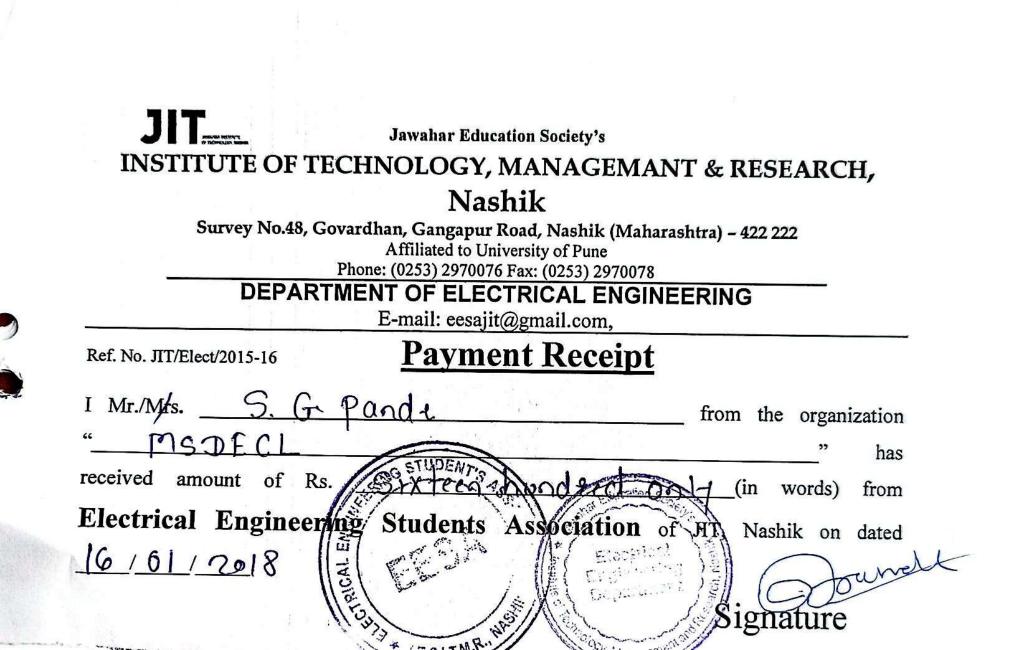

### Jawahar Education Society's Institute of Technology, Management & Research, Nashik Department of Electrical Engineering

Date - 28/04/2022

To, Principal, JIT, Nashik

Sub - Approval for event on "Swachh Survekshan-2022"

Respected Sir,

We, Electrical Department, planning to organize program on the subject 'Swachh Survekshan(Citizen feedback)' on 29/04/2022 for all students and all college faculty. This program will help them to awareness about cleanliness. We also provide some citizen feedback form to contribute in Swachh Survekshan 2022.

We request your approval to conduct the same.

Thanking You,

Your's sincerely,

Prof. Mrs. S. A. Thete Electrical Department

pl. organize this event

Date: 28/04/2022

#### NOTICE

All students are hereby informed that a session on "Swachh Sarwekshan" has been scheduled on Friday, 29<sup>th</sup> April, 2022 at 1.00 PM so kindly attend session without fail.

Venue: College Campus

Note: Attendance is Compulsory

Mrs.Prof.S.A.Thete H.O.D. Head Department of Electrical Engineering Institute of Technology, Management & Research, Nashik.

-

Jawahar Education Society's, INSTITUTE OF TECHNOLOGY, MANAGEMENT & RESEARCH, NASHIK