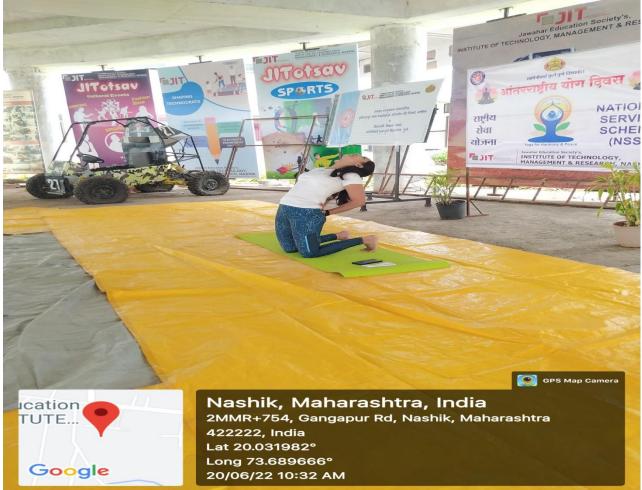

#### NOTICE

All the students and staff members are here by informed that Department of national Service Scheme has been scheduled one day Yoga workshop on account of international Yoga Day on Monday, 20<sup>th</sup> June 2022 at 9.30 Am. So, All are requested to kindly attend workshop.

### One day Yoga Workshop.

| Event Title & Topic                   | One Day Yoga Workshop on account of "International Yoga Day"                                                                                                                                                        |
|---------------------------------------|---------------------------------------------------------------------------------------------------------------------------------------------------------------------------------------------------------------------|
| Event Day & Date                      | Monday (20 <sup>th</sup> June 2022)                                                                                                                                                                                 |
| Event Time & Duration                 | 09:30 AM                                                                                                                                                                                                            |
| Resource Person<br>Name & Designation | Mr. Mahesh Patil<br>Ms.Kanchan Surve (Yoga Expert).                                                                                                                                                                 |
| Agency/Organization                   | J.E.S.I.T.M.R                                                                                                                                                                                                       |
| of resource person                    | Nashik.                                                                                                                                                                                                             |
| Year of student<br>participated       | All Students And Staff Members.                                                                                                                                                                                     |
| Name of staff<br>coordinator          | Prof. A.A.Patil (NSS Programme Officer)                                                                                                                                                                             |
| Name of Department<br>Event           | National Service Scheme(NSS)                                                                                                                                                                                        |
| Summary of programme                  | Ms.Kanchan Surve explained importance of Yoga and Meditation<br>in Human Life.<br>She gives us live practical which is very useful key for our<br>Students. Our students were actively involved in activities which |
| Objective of<br>Programme             | made session more efficient.<br>A. To Create Awareness regarding Yoga . The art of practicing<br>yoga helps in controlling an individual's mind, body and soul.                                                     |
| Outcomes of Programme                 | a person signental well-being.                                                                                                                                                                                      |
| * Institute of te                     | NASHIK Program-Officer<br>National Service Scheme<br>Institute of Technology, Management & Research,<br>Nashik                                                                                                      |