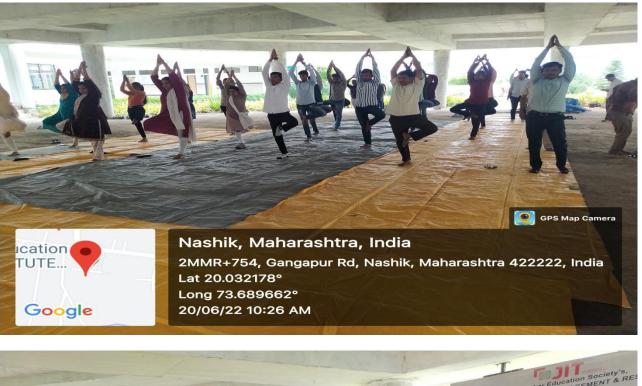

#### NOTICE

All the students and staff members are here by informed that Department of national Service Scheme has been scheduled one day Yoga workshop on account of international Yoga Day on Monday, 20<sup>th</sup> June 2022 at 9.30 Am. So, All are requested to kindly attend workshop.

### One day Yoga Workshop.

| Event Title & Topic                   | One Day Yoga Workshop on account of "International Yoga Day"                                                                                                                                                        |
|---------------------------------------|---------------------------------------------------------------------------------------------------------------------------------------------------------------------------------------------------------------------|
| Event Day & Date                      | Monday (20 <sup>th</sup> June 2022)                                                                                                                                                                                 |
| Event Time & Duration                 | 09:30 AM                                                                                                                                                                                                            |
| Resource Person<br>Name & Designation | Mr. Mahesh Patil<br>Ms.Kanchan Surve (Yoga Expert).                                                                                                                                                                 |
| Agency/Organization                   | J.E.S.I.T.M.R                                                                                                                                                                                                       |
| of resource person                    | Nashik.                                                                                                                                                                                                             |
| Year of student<br>participated       | All Students And Staff Members.                                                                                                                                                                                     |
| Name of staff<br>coordinator          | Prof. A.A.Patil (NSS Programme Officer)                                                                                                                                                                             |
| Name of Department<br>Event           | National Service Scheme(NSS)                                                                                                                                                                                        |
| Summary of programme                  | Ms.Kanchan Surve explained importance of Yoga and Meditation<br>in Human Life.<br>She gives us live practical which is very useful key for our<br>Students. Our students were actively involved in activities which |
| Objective of<br>Programme             | made session more efficient.<br>A. To Create Awareness regarding Yoga . The art of practicing<br>yoga helps in controlling an individual's mind, body and soul.                                                     |
| Outcomes of Programme                 | a person signental well-being.                                                                                                                                                                                      |
| * Institute of te                     | NASHIK Program-Officer<br>National Service Scheme<br>Institute of Technology, Management & Research,<br>Nashik                                                                                                      |