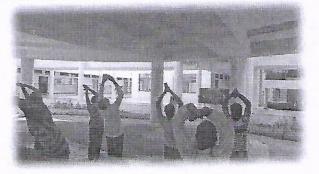

### One day Yoga Workshop.

| Event Title & Topic                   | One Day Yoga Workshop on account of "International Yoga Day"                                                                                                                                                        |
|---------------------------------------|---------------------------------------------------------------------------------------------------------------------------------------------------------------------------------------------------------------------|
| Event Day & Date                      | Monday (20 <sup>th</sup> June 2022)                                                                                                                                                                                 |
| Event Time & Duration                 | 09:30 AM                                                                                                                                                                                                            |
| Resource Person<br>Name & Designation | Mr. Mahesh Patil<br>Ms.Kanchan Surve (Yoga Expert).                                                                                                                                                                 |
| Agency/Organization                   | J.E.S.I.T.M.R                                                                                                                                                                                                       |
| of resource person                    | Nashik.                                                                                                                                                                                                             |
| Year of student<br>participated       | All Students And Staff Members.                                                                                                                                                                                     |
| Name of staff<br>coordinator          | Prof. A.A.Patil (NSS Programme Officer)                                                                                                                                                                             |
| Name of Department<br>Event           | National Service Scheme(NSS)                                                                                                                                                                                        |
| Summary of programme                  | Ms.Kanchan Surve explained importance of Yoga and Meditation<br>in Human Life.<br>She gives us live practical which is very useful key for our<br>Students. Our students were actively involved in activities which |
| Objective of<br>Programme             | made session more efficient.<br>A. To Create Awareness regarding Yoga . The art of practicing<br>yoga helps in controlling an individual's mind, body and soul.                                                     |
| Outcomes of Programme                 | a person signental well-being.                                                                                                                                                                                      |
| * Institute of te                     | NASHIK Program-Officer<br>National Service Scheme<br>Institute of Technology, Management & Research,<br>Nashik                                                                                                      |