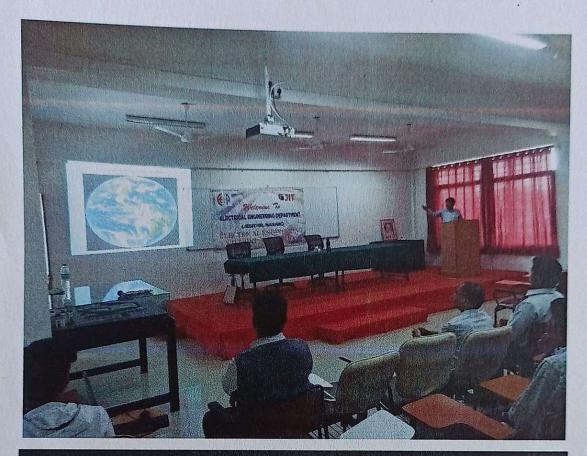

| Improving Technical plus Practical knowledge realated<br>to Earthing and grounding                                                                             |







and the ment a

Department of Electrical Engineerin Institute of Technology, Management & Research Nashik.



# Jawahar Education Society's Institute of Technology, Management & Research, Nashik Department of Electrical Engineering

Ref : JIT/2018-19/113

Date - 29/08/2018

To, Mr. C. V. Ingle, Deputy Executive Engineer, MSEDCL, Sangmner Division, Nashik

Sub - Invitation for Seminar on 'Electrical Safety and Prevention of Accidents'

Dear Sir,

We wish to invite you to deliver a seminar on the subject '<u>Electrical Safety and</u> <u>Prevention of Accidents</u>' for student which will help them to improve knowledge about Electrical Safety and stay healthy in their professional career.

Kindly confirm your acceptance.

Thanking You, Your's faithfully

Dr. M.V. Bhatkar Principal J.I.T.