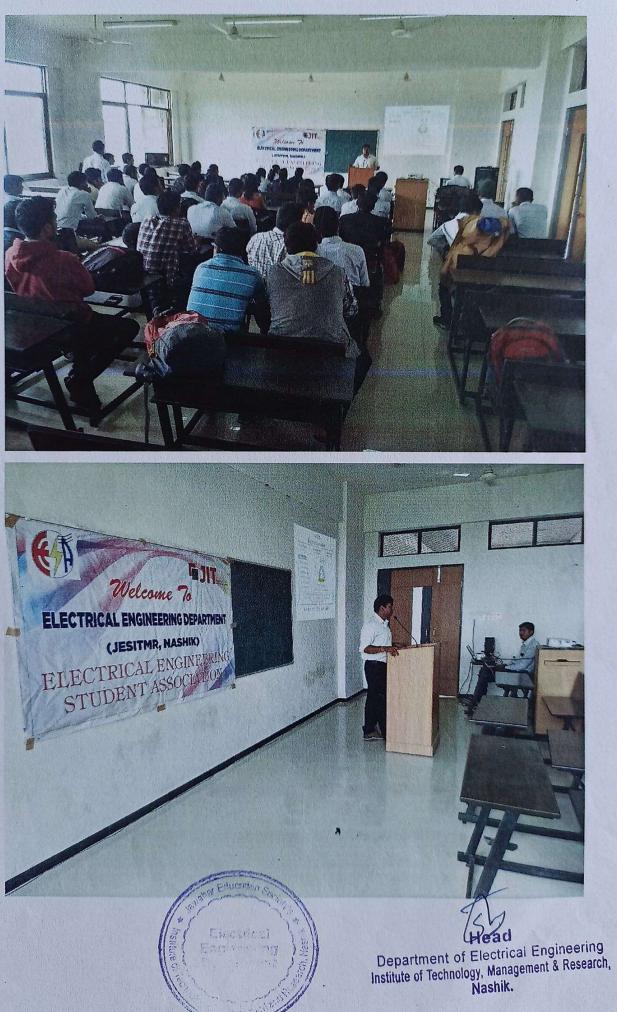

ntrol and proper usage of ignition sources mainly electricity which is the major ignition source in all occupancies. Ignition sources also exist in chemical and mechanical forms. Smoking, open flames like candles and hot burners as well heat producing elements.

The major causes of fire at the workplace include poor housekeeping, improper storage and use of flammable materials, overloaded electrical outlets and extension cords, misuse of heat producing appliances including space heaters, unsupervised cooking, and improper disposal of smoking materials on campus grounds. Implementing fire prevention measures is the key in an attempt to insure one's personal safety.



Department of Electrical Engineering Institute of Technology, Management & Research, Machile

### Seminar on Fire & Safety