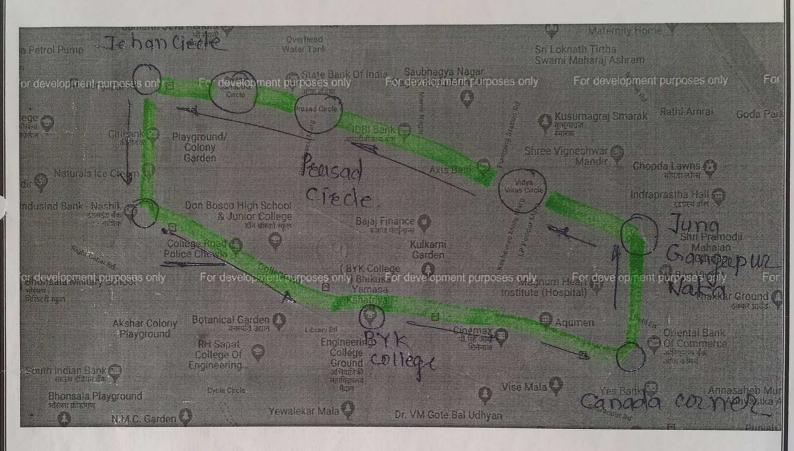

n for Bicycle Rally on 26th Jan 2019

Respected Sir,

As per above mentioned subject Jawahar Education Society's Institute of Technology, Management & Research Nashik, is planning to organize "Bicycle Rally" on the occasion of Republic Day.

The purpose of this rally is to give message to use of Pollution Free Vehicles & Save Fuel Save Nation.

We kindly request you to permit us for the same.

The 'ting You,

(Dr. M.V. Bhatkar) Principal

Date: 2 2 /01 /2019.



Encloser: - Path of rally.

51.0



गंगापुर पोलीस ठाणे, नाशिक शहर

सरकारवाडा पोलीत स्टेशन

Survey No. 48, Near Gangapur Dam, Gangapur Road, Nashik - 422 222 Tel.: 0253 - 2970076, Fax: 0253 - 2970078 Website: www.jitnashik.edu.in Etnail: principaljitnashik@rediffmail.com

4.

# Road Map of Bicycle Rally on 26<sup>th</sup> Jan 2019



अंग्रेल सक्छ - अग्रेल जरे- कोंग्रेंग २२ - केंग्रा कोंग्रेन जुना भाष्ट्र माफा- विद्या विकास संकृत - प्रथाद संक्रि जेहान सक्छ ज्ञासाल





(Approved by AICTE, New Delhi, DTE, Government of Maharashtra, Affiliated to Savitribai Phule Pune University)

Ref. No./JIT/EST./2018-19/ 47-37

# Letter of Appreciation

To, Mr. Anil Thete, Cyclist FOUNDATION Nashik.

Dear Sir,

I would like to thank for accepting our invitation for conduction of "Bicycle Rally" on 26<sup>th</sup> Jan. 2019 for our students and staff. I personally appreciate your cooperation for making this event successful.

I am confident that the objective behind conducting the rally was to promote awareness about rising pollution in the city and the need to promote pollutionfree environment, was successfully conveyed.

I appreciat