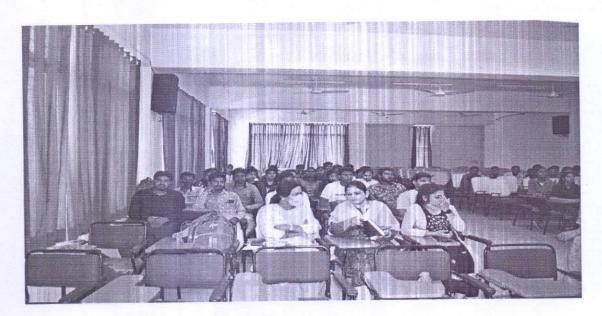

## NOTICE

All the students and staff members are here by informed that The national Service Scheme (NSS) has been scheduled Seminar on Cyber Security on account of Cyber Awareness Day on Wednesday, 04<sup>th</sup> May 2022 at 11.00 Am. So, All are requested to kindly attend Seminar.