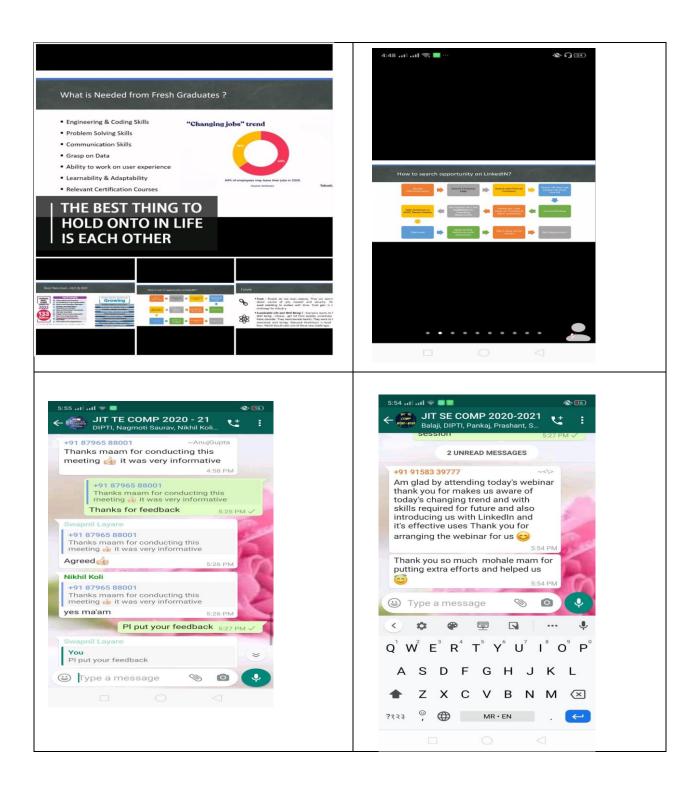

r. Sudarshan Sutar introduces the importance of Linkedin and also delivered the session on Skill-based learning which is about planning, implementing and analysing skills gained through knowledge-based learning methods. |  |  |  |
| Objective of Programme                          | Awareness of LinkedIn and skill based learning                                                                                                                                                                               |  |  |  |
| Outcomes of Programme                           | The students are motivated to think logically, analyse concepts and apply their insights                                                                                                                                     |  |  |  |



**Expert Lecture on Skill Base Hiring and Effective use of LinkedIn** 

JAWAHAR INSTITUTE OF TECHNOLOGY, NASHIK

# Jawahar Education Society's Institute of Technology, Management & Research, Nashik Department of Electrical Engineering

Ref: JIT/ELECT/03/19-20

Date - 25/9/2019

To, Principal, JIT, Nashik

Sub - Approval for Seminar on "ePLAN" on 26/9/2019

Respected Sir,

We, Electrical Department, planning to organize one hour seminar on the subject "ePLAN" on 26/9/2019 for TE & BE students of our department.

Seminar will be delivered by Mr. Sandip Ashok Sonawane from Fox Solutions, Ambad- Nashik.

· There will be no commercial implication.

We request your approval to conduct at Seminar Hall.

Thanking You,

Yours Sincerely,

Prof. S. S. Dhamal Electrical Department The

Bur 26/9



A