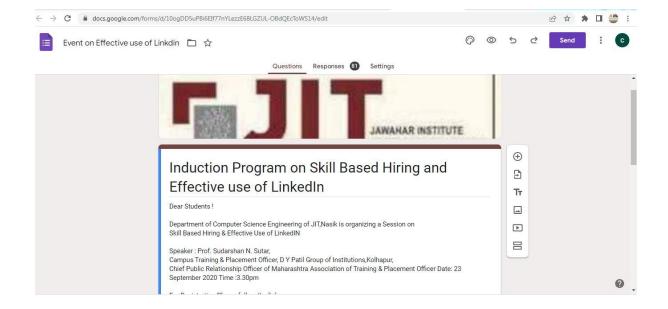

To: D Y Patil Placement Cell <tpo@dypgroup.org>; tpodypatilkop@gmail.com <tpodypatilkop@gmail.com>

Subject: Fwd: Prof. Sudarshan N. Sutar

[Quoted text hidden]





# Jawahar Education Society's Institute of Technology, Management and Reserach, Nashik Based Hiring

" Skill Based Hiring and Effective use of Linkdin"

By. Mr. Sudarshan N. Sutar

Campus TOP of D. Y. Patil Group of Institutions, Kolhapur.

Chief Public Relationship Officer MaTPO

Core CII Member of CII - Industry Academic Panel

Date: 23rd Sept 2020

Time 3:30 PM

Registration Links

https://us02web.zoom.us/meeting/register/tZMufuqrrT0jHtTbEDykoJvqry9s2hw5F3jR

Meeting ID: 873 9333 6940 PWD: DYP

Registration Link: https://forms.gle/a3FrU6S7ngZfPiFp9

Prof. Mrs. G P Mohole **Head of Department** 

Dr M V Bhatkar Principal



| mestamp Name of the Candidate                                                                      | Email