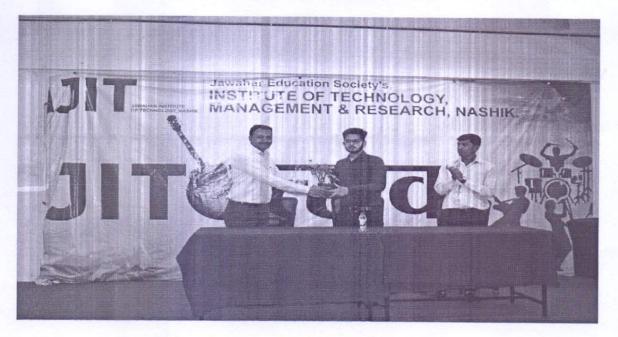

The National Service Scheme (NSS) has planned to organize a seminar on "Cyber Security" on account of Cyber Awareness Day on Dates 4<sup>th</sup> May 2022.

We are glad to invite you as an Expert for conducting one Day Yoga workshop during the mentioned period.

We are waiting for your favourable reply.

Thanking you.

Dr. M. V. Bhatkar

**Principal** 