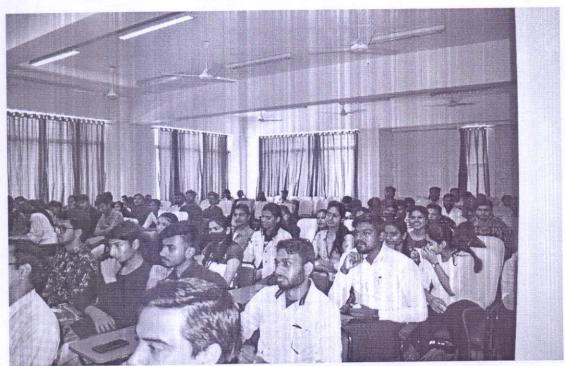

## NOTICE

All the students and staff members are here by informed that The national Service Scheme (NSS) has been scheduled Seminar on Cyber Security on account of Cyber Awareness Day on Wednesday, 04<sup>th</sup> May 2022 at 11.00 Am. So, All are requested to kindly attend Seminar.