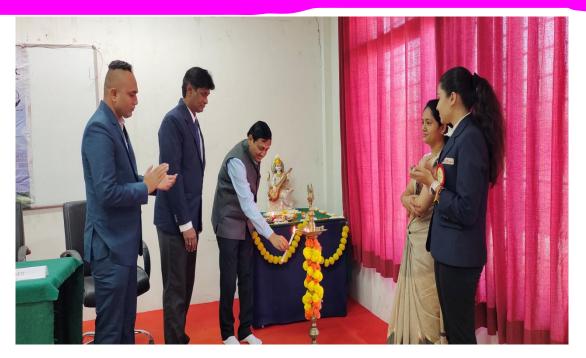

## Appreciation

We are thankful to Mr. Suraj Singh from "M/s. GATE FORUM", Nashik for delivering a informative Seminar on "GATE Examination" for our Engineering Students on 30/04/2022 at our college campus.

### **Appreciation**

We are thankful to Mr. Vishal Patil from "M/s. GATE FORUM", Nashik for delivering a informative Seminar on "GATE Examination" for our Engineering Students on 30/04/2022 at our college campus.

#### Conductance

I, Mr. Vishal Patil from GATE FORUM, Nashik delivered a seminar on "GATE Examination Information" on 30<sup>th</sup> April 2022 at JIT, Nashik for a duration of one hour for our Engineering students.