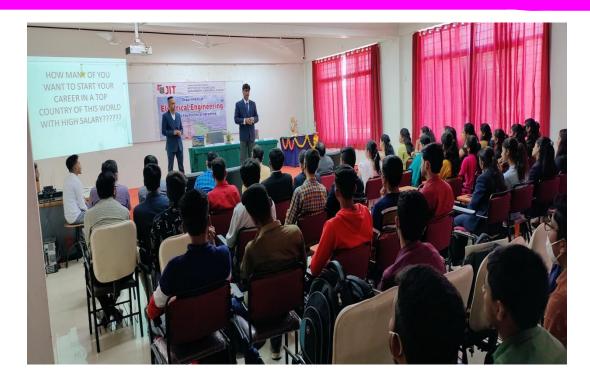

#### Conductance

I, Mr. Vishal Patil from GATE FORUM, Nashik delivered a seminar on "GATE Examination Information" on 30<sup>th</sup> April 2022 at JIT, Nashik for a duration of one hour for our Engineering students.

#### Report on One day seminar on "GATE Examination"

| Event Title & Topic                    | One day seminar on "GATE Examination"                                                                                |
|----------------------------------------|----------------------------------------------------------------------------------------------------------------------|
| Event Day & Date                       | Saturday, 30 <sup>th</sup> April 2022                                                                                |
| Event Time & Duration                  | 10:00 AM (Two hour Session)                                                                                          |
| Resource Person Name & Designation     | Mr. Vishal Patil                                                                                                     |
| Agency/Organization of resource person | " GATE FORUM "                                                                                                       |
| Year of student participated           | All Students                                                                                                         |
| Name of staff coordinator              | Prof.S. A.Thete(HOD), Prof Y.N.Bangali, Prof.M.S.Shelar                                                              |
| Name of Department who conducted event | Electrical Engineering Department                                                                                    |
| Summary of event                       | Mr. Vishal Patil provide informative<br>Seminar on "GATE Examination" for our<br>Engineering students                |
| Objective of Event                     | a)Guidance of GATE Examination<br>b)Study Approach, pattern of exam                                                  |
| Outcomes of Event                      | This seminar was very informative and will<br>be definitely useful for our students to deal<br>with Gate Examination |