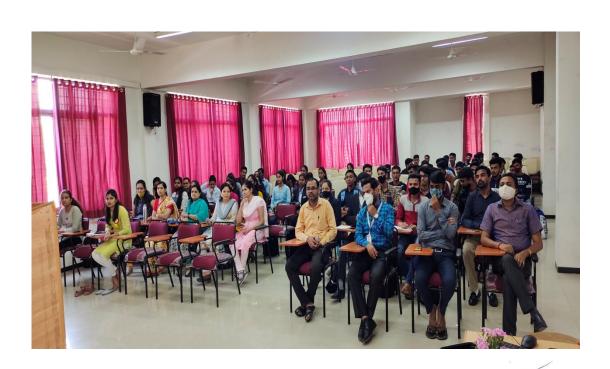

#### NOTICE

All students are hereby informed that a session on "Gate Examination" by Mr. Vishal Patil has been scheduled on Saturday, 30<sup>th</sup> April, 2022 at 10.00 AM so kindly attend session without fail.

Venue: Seminar Hall, College Campus

Note: Attendance is Compulsory

Mrs.Prof.S.A.Thete H.O.D.

Head

Department of Electrical Engineering Institute of Technology, Management & Research, Nashik,

(5)

JAWAHAR INSTITUTE OF TECHNOLOGY, NASHIK

No. of Students Present - # 45

No. of Staff Present - 4

Signature SURAT SINGH

Faculty Name

- Mr. Vishal Patil

Qualification -B.E

Designation – Administrator Name of Organization – GATE FORUM