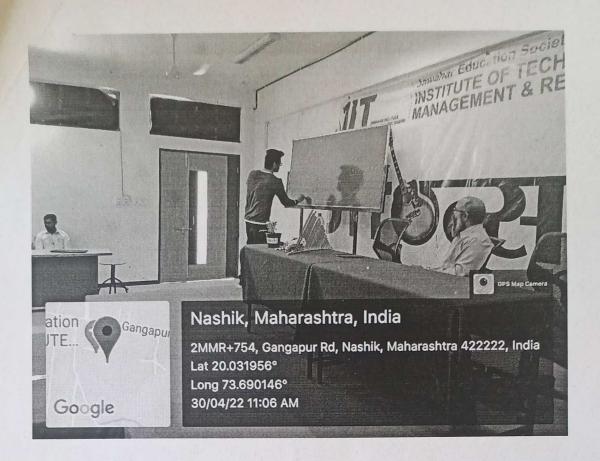

#### Conductance

I, Mr. Vishal Patil from GATE FORUM, Nashik delivered a seminar on "GATE Examination Information" on 30<sup>th</sup> April 2022 at JIT, Nashik for a duration of one hour for our Engineering students.

No. of Students Present - # 45

No. of Staff Present - 4

Signature SURAT SINGH

Faculty Name

- Mr. Vishal Patil

Qualification -B.E

Designation – Administrator Name of Organization – GATE FORUM