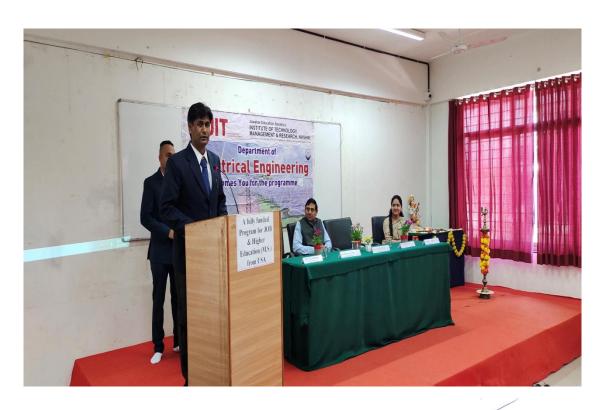

## Appreciation

We are thankful to Mr. Suraj Singh from "M/s. GATE FORUM", Nashik for delivering a informative Seminar on "GATE Examination" for our Engineering Students on 30/04/2022 at our college campus.

This seminar was very informative and will be definitely useful for our students.

We expect similar support in future as well.

Thanking you,

Yours faithfully

Prof. Mrs. S.A. Thete

riead, Electrical Engg. Dept.

### **Appreciation**

We are thankful to Mr. Vishal Patil from "M/s. GATE FORUM", Nashik for delivering a informative Seminar on "GATE Examination" for our Engineering Students on 30/04/2022 at our college campus.

This seminar was very informative and will be definitely useful for our students.

We expect similar support in future as well.

Thanking you,

Yours faithfully

Prof. Mrs. S.A. Thete Head, Electrical Engg. Dept.