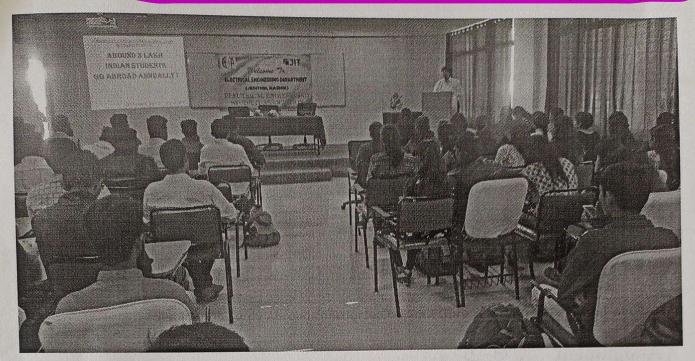

Respected Sir,

We, Electrical Department, planning to organize two hour seminar on the information about Guidelines for GATE examination on 19/03/2019 for all electrical department.

Seminar will be delivered by Mr. Vishal Patil from M/s. Gate Forum.

## Institute of Technology, Management & F Approved by AICTE and DTE, Government of Maharashtra, Affiliated to University of

Date: 18/03/2019

All Students are hereby informed that a two hour Seminar on "Guidelines for GATE examination" conducted by Mr. Vishal Patil from GATE Forum has been scheduled on 19th March 2019 at JIT at 10:30 am so kindly attend session without fail.

#### Conductance

I, Mr. Vishal Patil from GATE FORUM, Nashik delivered a seminar on "Guidelines for GATE Examination Information" on 19<sup>th</sup> March 2019 at JIT, Nashik for a duration of two hour for our Engineering students.