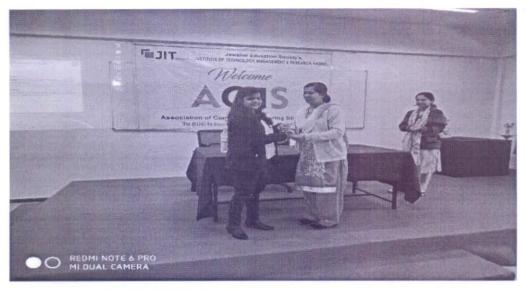

Clambrole

Department of Computer Engineering actitute of Technology, Management & Research
Vashik.

Ms. Dhanashree Tambe delivering session on Android App Development and Career **Opportunities** 

Clambrole