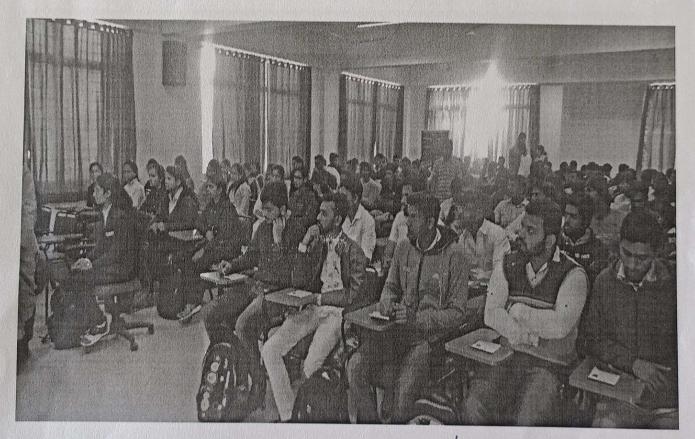

## Institute of Technology, Management & F Approved by AICTE and DTE, Government of Maharashtra, Affiliated to University of

Date: 18/03/2019

All Students are hereby informed that a two hour Seminar on "Guidelines for GATE examination" conducted by Mr. Vishal Patil from GATE Forum has been scheduled on 19th March 2019 at JIT at 10:30 am so kindly attend session without fail.

#### Conductance

I, Mr. Vishal Patil from GATE FORUM, Nashik delivered a seminar on "Guidelines for GATE Examination Information" on 19<sup>th</sup> March 2019 at JIT, Nashik for a duration of two hour for our Engineering students.

No. of Students Present - 22

No. of Staff Present - 07

Signature

Faculty Name – Mr. Vishal Patil

Qualification -B.E

Designation – Administrator Name of Organization – GATE FORUM