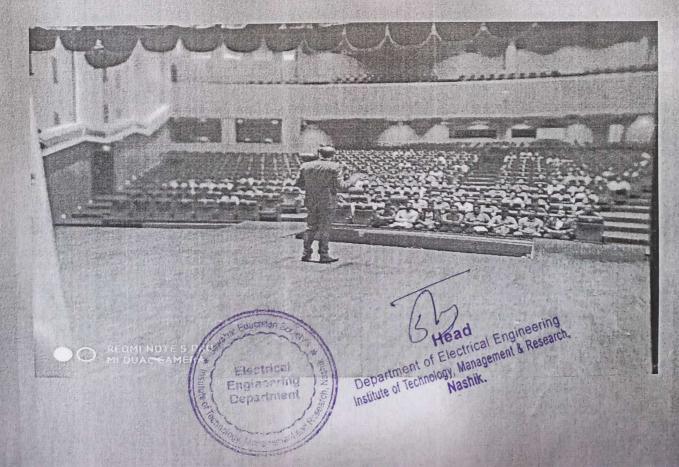

#### Conductance

I, Mr. Vishal Patil from GATE FORUM, Nashik delivered a seminar on "Guidelines for GATE Examination Information" on 19<sup>th</sup> March 2019 at JIT, Nashik for a duration of two hour for our Engineering students.

No. of Students Present - 22

No. of Staff Present - 07

Signature

Faculty Name – Mr. Vishal Patil

Qualification -B.E

Designation – Administrator Name of Organization – GATE FORUM