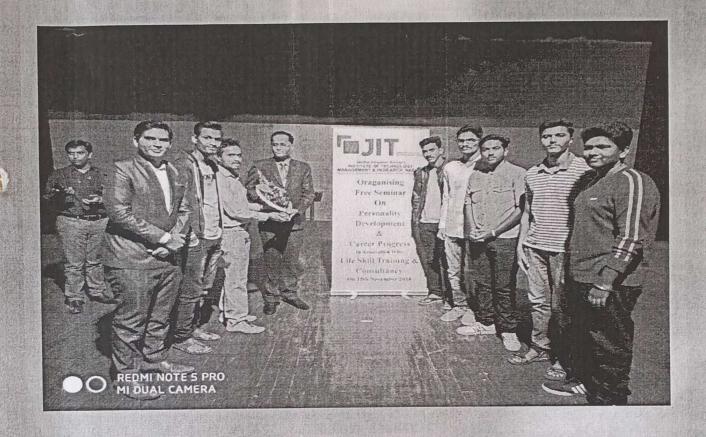

## Institute of Technology, Management & F Approved by AICTE and DTE, Government of Maharashtra, Affiliated to University of

Date: 18/03/2019

All Students are hereby informed that a two hour Seminar on "Guidelines for GATE examination" conducted by Mr. Vishal Patil from GATE Forum has been scheduled on 19th March 2019 at JIT at 10:30 am so kindly attend session without fail.

Venue: Seminar Hall

Note: Attendance is Compulsory

H.O.D.

JANKAHAR INSTITUTE
OF TECHNOLOGY, NASHIN