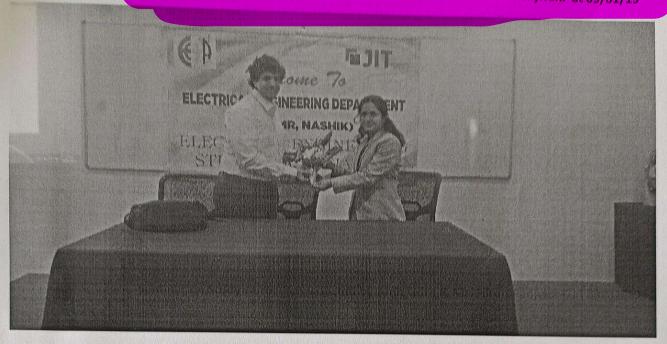

# Jawahar Education Society's Institute of Technology, Management & Research, Nashik Department of Electrical Engineering

Ref: JIT/ELECT/18-19/142

Date - 18/03/2019

To, Mr. Vishal Patil GATE FORUM Nashik

Sub - Invitation for Seminar on 'Guidelines for GATE Examination'

Dear Sir,

We wish to invite you to deliver a seminar on the subject "GATE Examination" on 19/03/2019 for our students which will help them to passed gate examination.

Kindly confirm your acceptance.

Thanking You, Your's faithfully

Prof. Mrs. S.A. Thete

Head, Electrical Engg. Dept

Department of Electrical Engineering Institute of Technology, Management & Research, Nashik.

### Appreciation

We are thankful to Mr. Vishal Patil from "M/s. GATE FORUM", Nashik for delivering a informative Seminar on "Guidelines For GATE Examination" for our Engineering Students on 19/03/2019 at our college campus.

This seminar was very informative and will be definitely useful for our students.

We expect similar support in future as well.

Thanking you,

Yours faithfully

Prof. Mrs. S.A. Thete

Head, Electrical Engg. Dept.