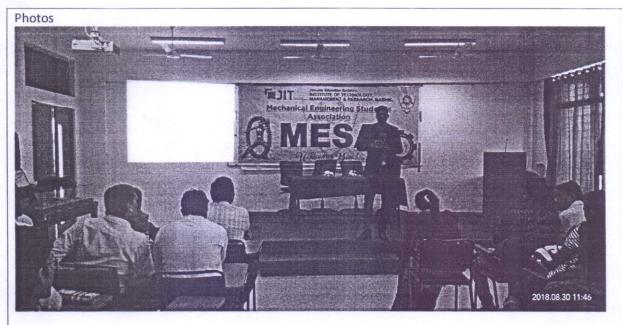

Clambrole

Department of Computer Engineering actitute of Technology, Management & Research
Vashik.

Ms. Dhanashree Tambe delivering session on Android App Development and Career **Opportunities** 

Clambrole