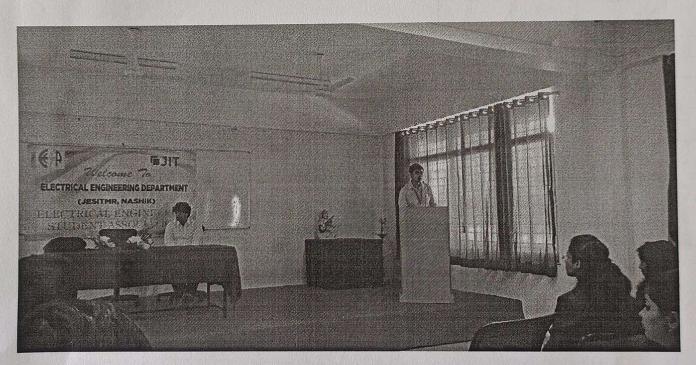

## Institute of Technology, Management & F Approved by AICTE and DTE, Government of Maharashtra, Affiliated to University of

Date: 18/03/2019

All Students are hereby informed that a two hour Seminar on "Guidelines for GATE examination" conducted by Mr. Vishal Patil from GATE Forum has been scheduled on 19th March 2019 at JIT at 10:30 am so kindly attend session without fail.

#### Conductance

I, Mr. Vishal Patil from GATE FORUM, Nashik delivered a seminar on "Guidelines for GATE Examination Information" on 19<sup>th</sup> March 2019 at JIT, Nashik for a duration of two hour for our Engineering students.

### One day seminar on "Guidelines for GATE Examination"

| Event Title & Topic                    | One day seminar on " Guidelines For GATE Examination"                                                          |
|----------------------------------------|----------------------------------------------------------------------------------------------------------------|
| Event Day & Date                       | Tuesday, 19 <sup>th</sup> March 2019                                                                           |
| Event Time & Duration                  | 10:30 AM (Two hour Session )                                                                                   |
| Resource Person Name & Designation     | Mr. Vishal Patil                                                                                               |
| Agency/Organization of resource person | " GATE FORUM "                                                                                                 |
| Year of student participated           | All Electrical Students                                                                                        |
| Name of staff coordinator              | Prof.A.S.Karpe                                                                                                 |
| Name of Department who conducted event | Electrical Engineering Department                                                                              |
| Summary of event                       | Mr. Vishal Patil provide informative Seminar on "Guidelines for GATE Examination" for our Engineering students |
| Objective of Event                     | a)Guidance of GATE Examination<br>b)Study Approach, pattern of exam                                            |
| Outcomes of Event                      | This seminar was very informative and will be definitely useful for our students to deal with Gate Examination |