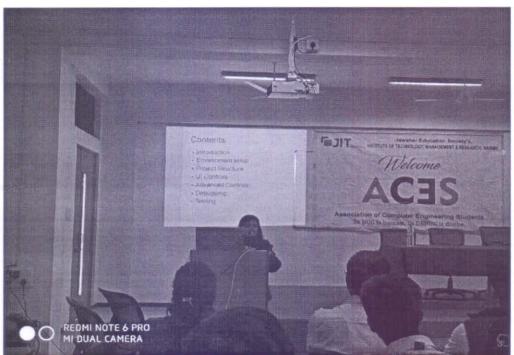

Clambrole

Department of Computer Engineering actitute of Technology, Management & Research
Vashik.

Ms. Dhanashree Tambe delivering session on Android App Development and Career **Opportunities** 

Clambrole