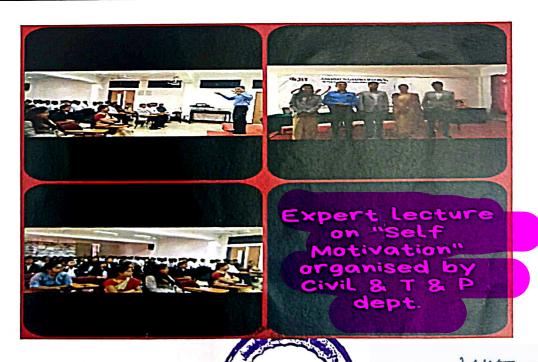

|  |  |
|                 | Two way communication and Active participation of huge number of Students from all               |  |  |
| 10.             | branches.                                                                                        |  |  |
|                 | Career Guidance by the Guest Speaker.                                                            |  |  |
|                 | Inspirational Stories and Examples presented by Guest Speaker to Motivate Students for           |  |  |
| Outcomes of     | boosting their confidence which will help them in achieving their Future Endeveours.             |  |  |
| Programme       |                                                                                                  |  |  |



Civil Engineering

Department

Head

Department of Civil Engineering
Institute of Technology, Management & Research Nashik.