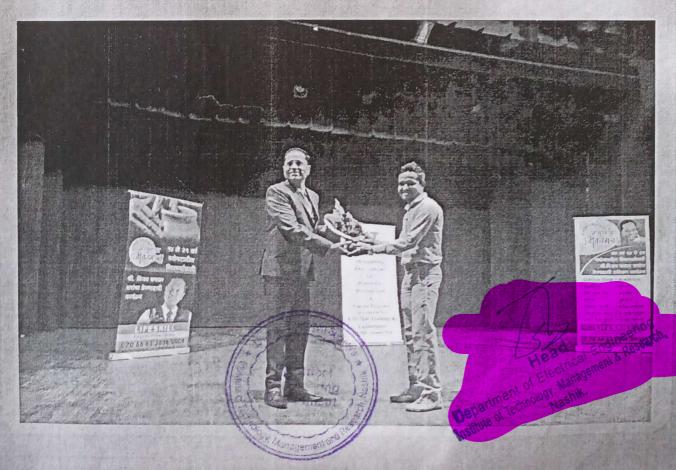

### Appreciation

We are thankful to Mr. Vishal Patil from "M/s. GATE FORUM", Nashik for delivering a informative Seminar on "Guidelines For GATE Examination" for our Engineering Students on 19/03/2019 at our college campus.

This seminar was very informative and will be definitely useful for our students.

We expect similar support in future as well.

Thanking you,

Yours faithfully

Prof. Mrs. S.A. Thete

Head, Electrical Engg. Dept.