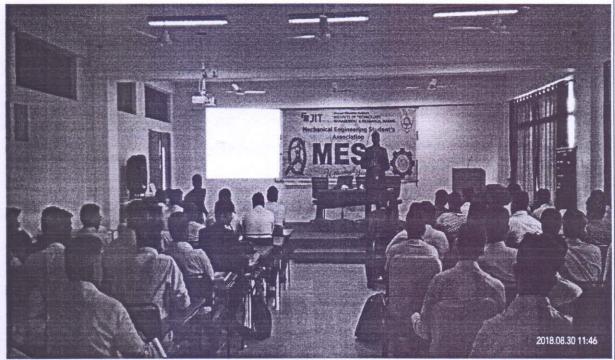

Clambrole

Department of Computer Engineering actitute of Technology, Management & Research
Vashik.

Ms. Dhanashree Tambe delivering session on Android App Development and Career **Opportunities** 

Clambrole