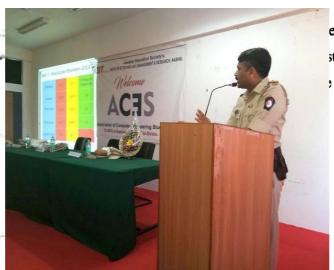

#### NOTICE

All the Second year Students are hereby informed that a Expert Talk on "Competitive Exams" by Mr. Vinod Jadhay (Motor Vehicle Inspector, RTO, Nashik) is scheduled on 14<sup>th</sup> September 2017, Thursday at 10.00 am so kindly attend session without fail.

Venue: Seminar Hall

Note: Attendance is Compulsory

Prof. V. R. Bhadane Event Co-ordinator Computer Engineering Deposition

Mrs. G. P. Mohole H.O.D.

Department of Computer Engineering metitude of Technology, Management & Research