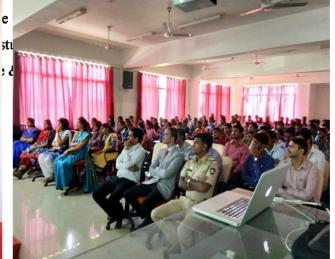

#### NOTICE

All the Second year Students are hereby informed that a Expert Talk on "Competitive Exams" by Mr. Vinod Jadhay (Motor Vehicle Inspector, RTO, Nashik) is scheduled on 14<sup>th</sup> September 2017, Thursday at 10.00 am so kindly attend session without fail.

Venue: Seminar Hall

Note: Attendance is Compulsory

Prof. V. R. Bhadane Event Co-ordinator Computer Engineering Deposition

Mrs. G. P. Mohole H.O.D.

Department of Computer Engineering metitude of Technology, Management & Research