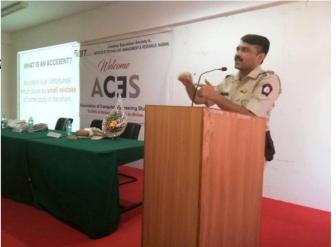

#### NOTICE

All the Second year Students are hereby informed that a Expert Talk on "Competitive Exams" by Mr. Vinod Jadhay (Motor Vehicle Inspector, RTO, Nashik) is scheduled on 14<sup>th</sup> September 2017, Thursday at 10.00 am so kindly attend session without fail.

Venue: Seminar Hall

Note: Attendance is Compulsory

Prof. V. R. Bhadane Event Co-ordinator Computer Engineering Deposition

Mrs. G. P. Mohole H.O.D.

Department of Computer Engineering metitude of Technology, Management & Research