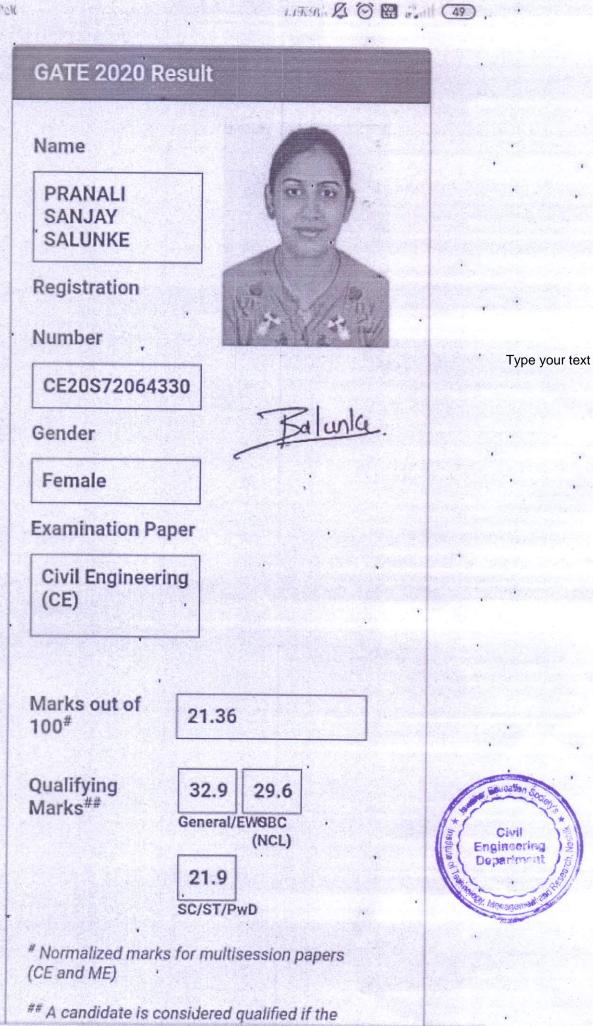

up>##</sup> | 30.4<br>General | 27.3<br>OBC         |
|                                   | General         | (NCL)/EWS           |
|                                   | 20.2            |                     |
|                                   | SC/ST/P         | wD                  |
| * Normalized ma<br>(CE and ME)    | arks for mu     | ultisession papers  |
| ## A candidate i                  | s consider      | ed qualified if the |
|                                   |                 | than or equal to    |
| the qualifying m                  |                 |                     |
| category for wh                   |                 |                     |
| Certificate, if ap                | plicable, is    | s produced along    |

• The marks provided here are



5:05 9 4



| Mahar | rashtra Housing and Area Development Authority |
|-------|------------------------------------------------|
| •     | महाराष्ट्र गहनिर्माण व क्षेत्रविकास प्राधिकरण  |

म्हाडा

| Print / Preview Transaction