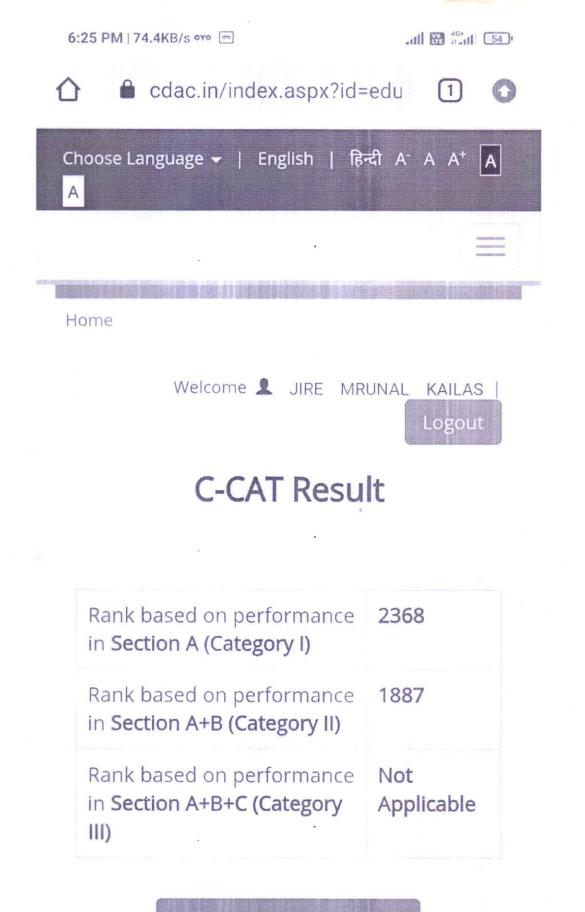

# 5.2.2.2. Number of students appearing in state/ national/ international level Examinations (eg: JAM/CLAT/NET/ SLET/ GATE/ GMAT/CAT, GRE/ TOFEL/ Civil Services/ State government examinations) year Wise during last five years

| Sr. No. | Description | No. of Students Appeared | Page No. |
|---------|-------------|--------------------------|----------|
| 1       | 2021-22     | 22                       | 2        |
| 2       | 2020-21     | 07                       | 33       |
| 3       | 2019-20     | 11                       | 40       |
| 4       | 2018-19     | 41                       | 60       |
| 5       | 2017-18     | 05                       | 103      |

Jawahar Education Society's Institute of Technology, Management & Research, Nashik

Approved by AICTE and DTE, Goverment of Maharashtra, Affiliated to University of Pune

5.2.2.2. Number of students appearing in state/ national/ international level Examinations (eg: JAM/CLAT/NET/ SLET/ GATE/ GMAT/CAT, GRE/ TOFEL/ Civil Services/ State government examinations) year wise during last five years