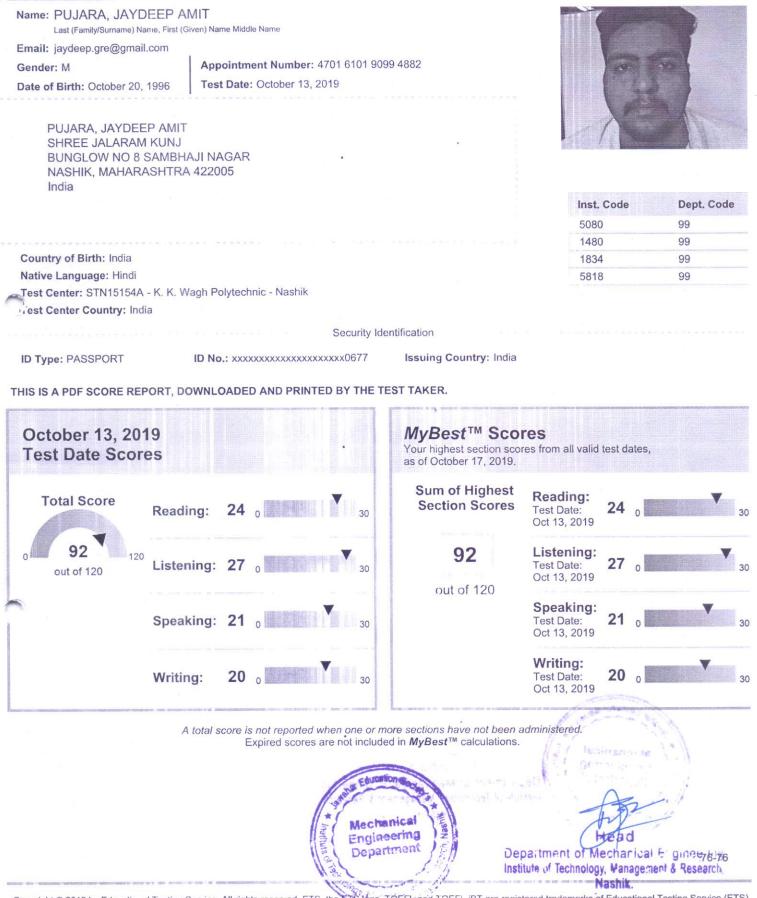

# 5.2.2.2. Number of students appearing in state/ national/ international level Examinations (eg: JAM/CLAT/NET/ SLET/ GATE/ GMAT/CAT, GRE/ TOFEL/ Civil Services/ State government examinations) year Wise during last five years

| Sr. No. | Description | No. of Students Appeared | Page No. |
|---------|-------------|--------------------------|----------|
| 1       | 2021-22     | 22                       | 2        |
| 2       | 2020-21     | 07                       | 33       |
| 3       | 2019-20     | 11                       | 40       |
| 4       | 2018-19     | 41                       | 60       |
| 5       | 2017-18     | 05                       | 103      |

Jawahar Education Society's Institute of Technology, Management & Research, Nashik

Approved by AICTE and DTE, Goverment of Maharashtra, Affiliated to University of Pune

5.2.2.2. Number of students appearing in state/ national/ international level Examinations (eg: JAM/CLAT/NET/ SLET/ GATE/ GMAT/CAT, GRE/ TOFEL/ Civil Services/ State government examinations) year wise during last five years