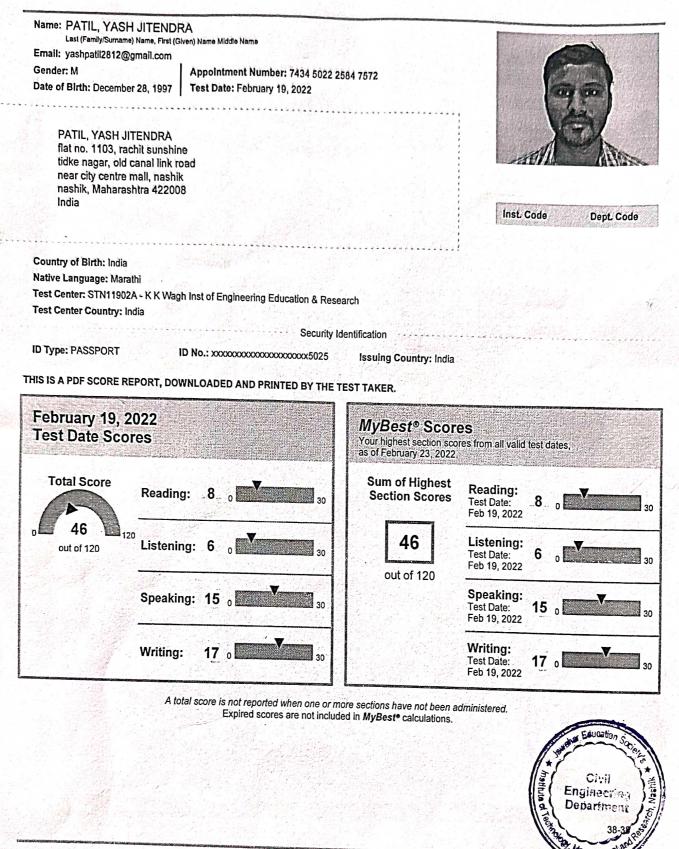

# 5.2.2.2. Number of students appearing in state/ national/ international level Examinations (eg: JAM/CLAT/NET/ SLET/ GATE/ GMAT/CAT, GRE/ TOFEL/ Civil Services/ State government examinations) year Wise during last five years

Jawahar Education Society's Institute of Technology, Management & Research, Nashik

Approved by AICTE and DTE, Goverment of Maharashtra, Affiliated to University of Pune

5.2.2.2. Number of students appearing in state/ national/ international level Examinations (eg: JAM/CLAT/NET/ SLET/ GATE/ GMAT/CAT, GRE/ TOFEL/ Civil Services/ State government examinations) year wise during last five years