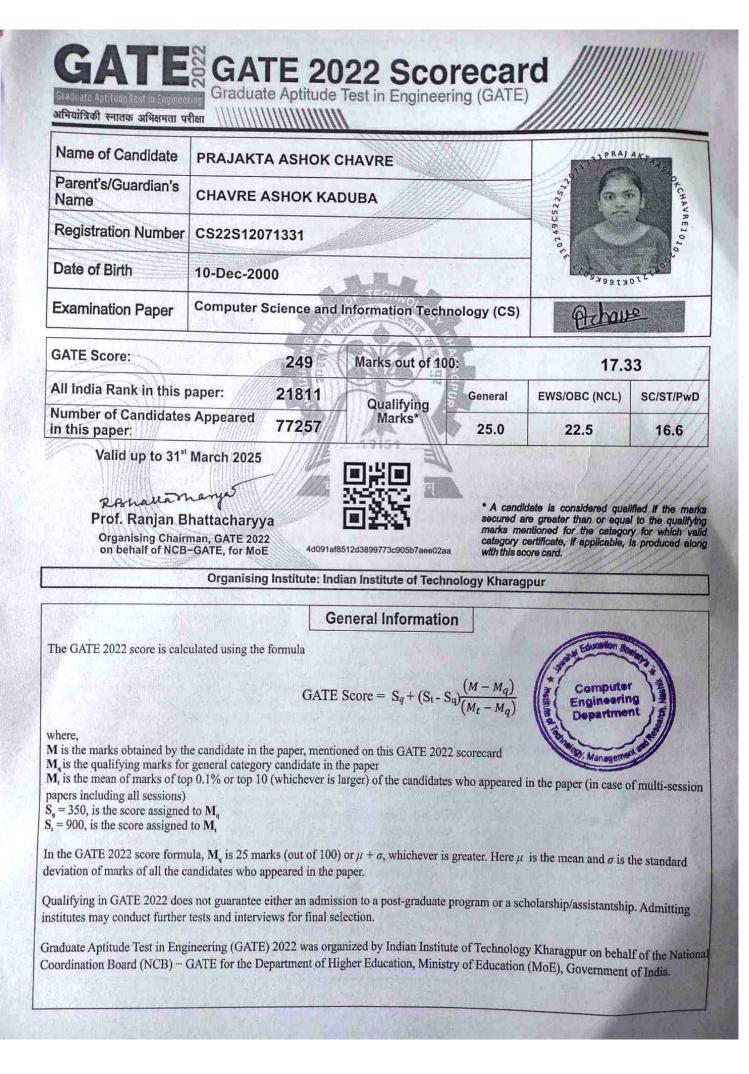

# Year 2021-22

Registration

GATE 2022 Paper

Photo ID:

Number

Name

# **Admit Card**

Date

Day

Time

05 February 2022

Saturday

14:30 to 17:30 Hrs

**S2(AN)** 

K479H80

EF266678D8A1E24547BB33043E45A205

**Examination Centre:** Centre Code: 2054

**ORGANISING INSTITUTE** 

भारतीय प्रौद्योगिकी संस्थान खड्गपुर

\*\*\*\*\*\*\*2844 **ID Number:** 

Parshvanath Charitable Trusts A. P. Shah Institute of Technology Survey No. 12, Opp. Hyper City Mall Kasarwadavali, Ghodbunder Road, Thane(West) Thane, Maharashtra - 400615

Organising Chairperson, GATE 2022 (on behalf of NCB - GATE, for MoE)

Aadhaar ID

EE22S22054144

JAYESH SHYAM SAINDANE

EE: Electrical Engineering