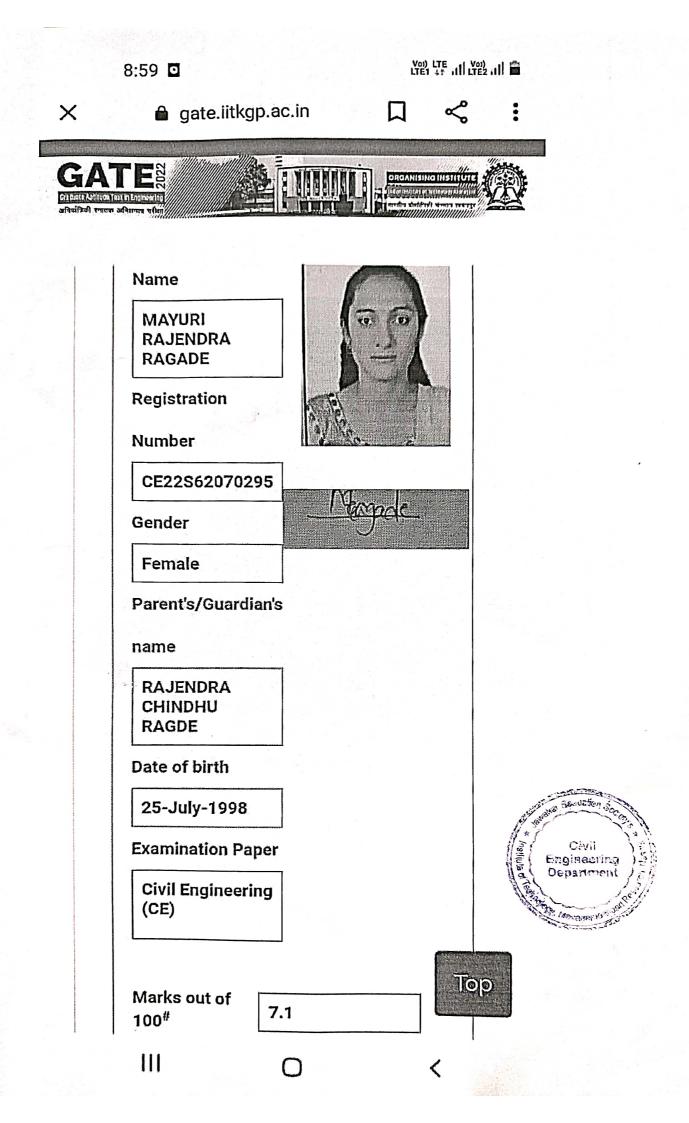

|                |
| Gender                   |                  |                              |                |
| Female                   |                  | 150                          | <u>namez</u> . |
| Parent's/Guardian's name | <b>法</b> 注意问题    |                              |                |
| SURESH ONKAR SONAWA      | NE               |                              |                |
| Date of birth            |                  |                              |                |
| 1-February-2001          |                  | na go dar er fri<br>Tanga an |                |
| Examination Paper        |                  |                              |                |
| Civil Engineering (CE)   | a anna anna anna |                              |                |







Jawahar Education Society's Institute of Technology, Management & Research, Nashik

Approved by AICTE and DTE, Goverment of Maharashtra, Affiliated to University of Pune

5.2.2.2. Number of students appearing in state/ national/ international level Examinations (eg: JAM/CLAT/NET/ SLET/ GATE/ GMAT/CAT, GRE/ TOFEL/ Civil Services/ State government examinations) year wise during last five years

# Year 2020-21

# **S5 (FN)**



|                        | GRAND CALL CALL CALL CALL CALL CALL CALL CAL       | ADUATE APTITUDE TEST IN ENGI | CERING Indian localized of Technology Bookley |
|------------------------|----------------------------------------------------|------------------------------|-----------------------------------------------|
| Registration<br>Number | CS21S52056095