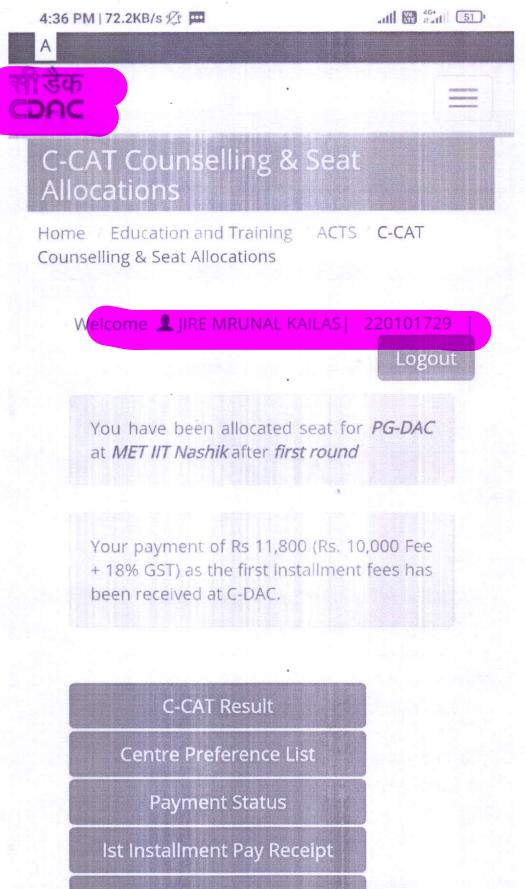

Jawahar Education Society's Institute of Technology, Management & Research, Nashik

Approved by AICTE and DTE, Goverment of Maharashtra, Affiliated to University of Pune

5.2.2.1. Number of students qualifying in state/ national/ international level Examinations (eg: JAM/CLAT/NET/ SLET/ GATE/ GMAT/CAT/ GRE/ TOEFL/ Civil Services/ State government examinations) year wise during last five years

| Sr. No. | Description | No. of Students<br>qualified | Page No. |
|---------|-------------|------------------------------|----------|
| 1       | 2021-22     | 05                           | 2        |
| 2       | 2020-21     | 05                           | 8        |
| 3       | 2019-20     | 09                           | 19       |
| 4       | 2018-19     | 10                           | 38       |
| 5       | 2017-18     | 03                           | 57       |