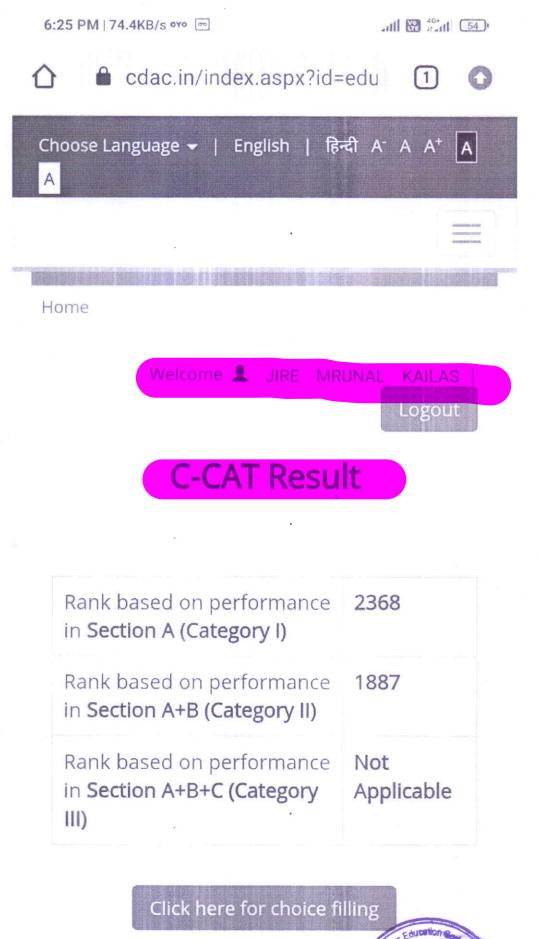

es, and how to improve your skills, visit www.ets.org/toefl/ibt/scores.

Mechanical Engipeering Department Department of Mechanical Engineering Institute of Technology, Management & Research Nashik

IMPORTANT NOTE TO SCORE USERS: This is a PDF score report, downloaded and printed by the test taker. Therefore, ETS cannot guarantee that it has not been altered. To verify the scores on this report, please contact the TOEFL Score Verification Service at +1-800-257-9547 or +1-609-771-7100. Scores more than two years old cannot be reported or validated.

Copyright © 2019 by Educational Testing Service. All rights reserved. ETS, the ETS logo, TOEFL and TOEFL iBT are registered trademarks of Educational Testing Service (ETS) in the United States and other countries. MyBest is a trademark of ETS.



An

Department of Mechanical E: gineering Institute of Technology, Wanagement & Research Nashik.

ering me earch and a state of the state of t



**Request For Withdrawal** 





Nashik.





State Common Entrance Test Cell, Maharashtra State, Mumbai 8th Floor, New Excelsior Building, A.K. Nayak Marg, Fort, Mumbal-400001.(M.S.) Receipt-cum-Acknowledgement of Institute Reporting for Admission to First Year Post Graduate Technical Courses in Management Admissions Viz. MBA/MMS for

## Application ID : MB20138300

| Full Name                                                                                                      | RUSHIKESH DATTATRAY PAWEA                                                                                                                     | KE