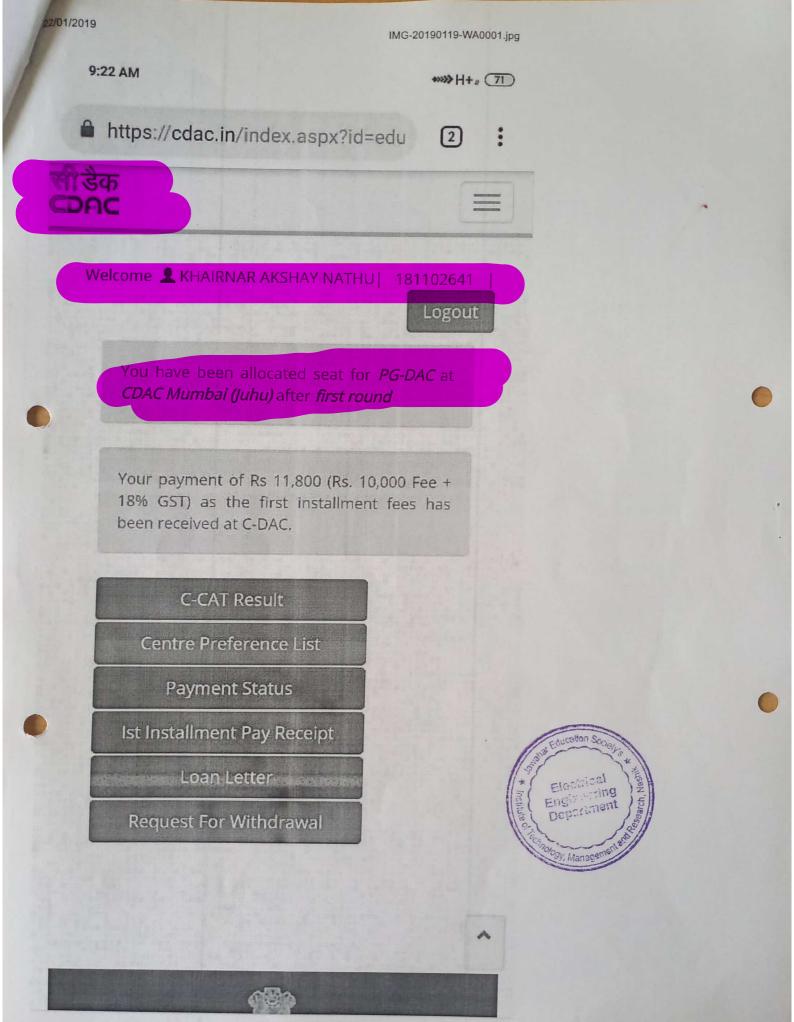

sheet. Instruction for downloading Response sheet are:-

i. Response sheet can only be downloaded after examination is completed and upon receiving instructions from the Invigilator/Chief Invigilator.

ii. If candidate wants to download the response sheet, then this facility would be available till the time next paper has not been uploaded.

- 14. Each candidate will be provided one A4 size sheet for rough work. Candidates have to record their Name, hall ticket number and session ID on the rough sheet. They have to return the rough sheet to the Invigilator before leaving the exam hall.
- 15. Calculators, mobile phones, pagers and electronic gadgets in any form are not allowed to be used in the Exam Hall.
- 16. Candidate will be disqualified if found indulged in any kind of malpractice.