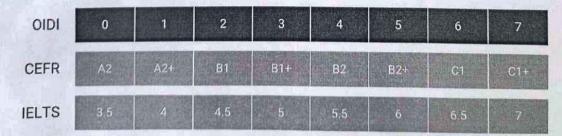

## **OI Digital Institute Mapping Diagram**

Your Final Recommendation

Your final result reflects an average of the reading, listening, writing and speaking scores but no individual component can be more than 0.5 lower than your overall score.