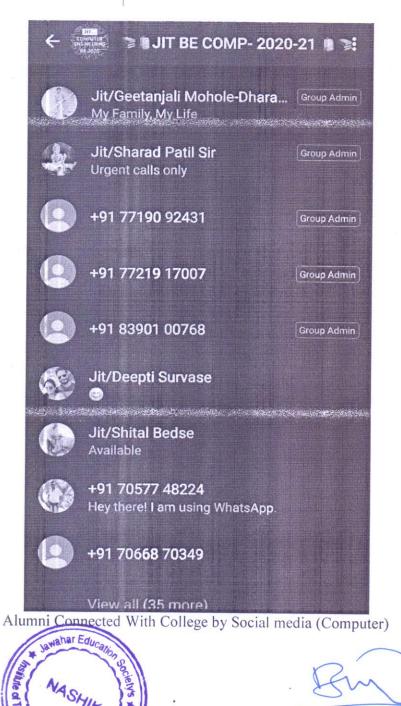

URAV-MET J Ganesh Gayker 00 Group Admin +91 80072 25592 **J** Girase +91 83907 28373 Group Admin J Karishma

## Alumni Connected With College by Social media (Mechanical)





Jawahar Education Society's Institute of Technology, Management & Research, Nashik Approved by AICTE and DTE, Government of Manarashtra, Affiliated to University of Pune



Book Donated by Alumni (Computer)







Jawahar Education Society's Institute of Technology, Management & Research, Nashik Approved by AICTE and DTE, Government of Maharashtra, Affiliated to University of Pune



Group Admin

18.44

Million at

Derigan VS





+91 788 761 0519



Jawahar Education Society's Institute of Technology, Management & Research, Nashik Approved by ACTE and OTE, Government of Managehtra, Affiliated to University of Pune







Approved by AICTE and DTE, Goverment of Maharashtra, Affiliated to University of Pune

- 🛛 🖓 Alumini E & Tc 2019-20



You Available Group Admin



+91 70584 77910 Group Admin Group Admin
Group Admin

+91 73787 34603 Group Admin Try to learn something a... ~©शिवकन्या



+91 98225 56928 Group Admin



Jit Ghule Sir Urgent calls only

Jit Thakkar Dipak E&TC The best way to predict the future is...



+91 70300 19634



+91 88067 60101 Hey there! I am usin...~tidkekhushbu24



+91 88068 79149 ~Rohini Bhairat



View all (4 more)





Be E Tc Durgeshwari

Available



Be E TC Ashok Pawar Available

Be E Tc Harshada Wagh प्रतिपश्चंद्रलेखेव वर्धिर्षुर्विश्ववंदीता शाहसुनो: शि...

Alumini E &TC 2018-19

Group Admin

Group Admin



Be E Tc Jayu Patil



Be E Tc Priya Available

Be E TcJayshri