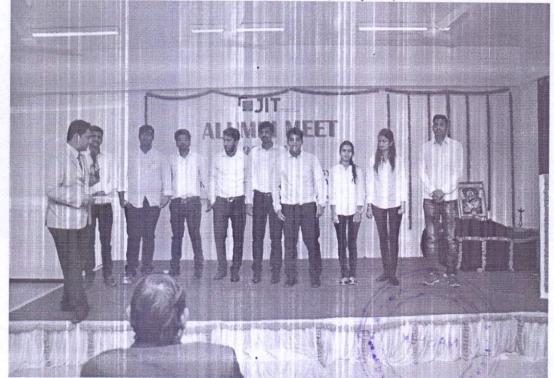

Jawahar Education Society's Institute of Technology,Management & Research,Nashik

Approved by AICTE and DTE, Goverment of Maharashtra, Affiliated to University of Pune

5.4 There is a registered Alumni Association that contributes significantly to the development of the institution through financial and/or other support service

Jawahar Education Society's Institute of Technology,Management & Research,Nashik

Approved by AICTE and DTE, Goverment of Maharashtra, Affiliated to University of Pune

5.4.1 There is a registered Alumni Association that contributes Significantly to the development of the institution through financial and/or other support services