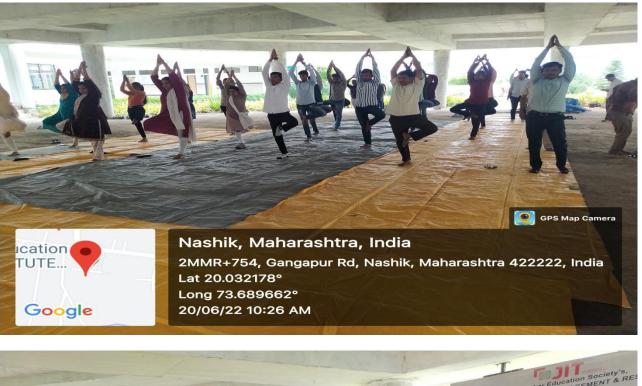

| Nashik.                   |

2

my.

....a.

### "International Yoga Day" 21 June 2022.







# श्री सत्यसाई आदिवासी महिला बहूउद्देशीय संस्था,धुळे.

रजि. नं. महा/१०१४७/धुळे

१०६,रजनीगंधा कॉम्प्लेक्स,दत्तमंदिर चौक, देवपूर,धुळे, मो: +९१ ७३८७५३५५२५

अध्यक्ष मुकुंद भटू पाटील सचिव जयश्री मुकुंद पाटील उपाध्यक्ष महेश मुकुंद पाटील

Date: 20/06/2022

To,

The Principal, J.E.S.I.T.M.R,Nashik.

Subject: Acceptance letter for conducting one day yoga session on "International Day of Yoga"

Dear Sir,

Thank you for your kind request to take the "International Day of Yoga" workshop in your college "Jawahar Education Society's, Institute of Technology, Management and Research, Nashik".

I am pleased to accept your invitation to this social activity.



Mahesh M. Patil Vice Chairman



Approved by AICTE and DTE, Goverment of Maharashtra, Affiliated to University of Pune

5.4.1 There is a regi