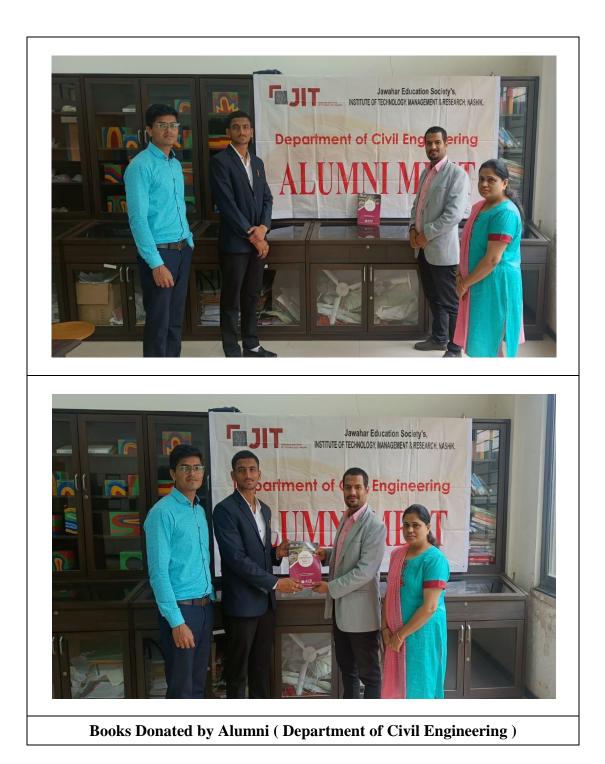

cal Engineering                         |
| 2       | Prof. S. N. Botekar     | Computer Engineering                           |
| 3       |                         | Electrical Engineering                         |
| 4       | Prof. Manisha S. Shelar | Electronics & Telecommunication<br>Engineering |
| 5       | Prof. S. W. Manjarwal   | Civil Engineering                              |



(Dr.M.V.Bhatkar) Principal.

**Copy to:** 1. All committee members.

2. All HOD & Section In charge.

3. Office Copy



5.4.1 There is a registered Alumni Association that contributes Significantly to the development of the institution through financial and/or other support services





Approved by AICTE and DTE, Goverment of Maharashtra, Affiliated to University of Pune

### Books Donated by Alumni







5.4.1 There is a registered Alumni Association that contributes Significantly to the development of the institution through financial and/or other support services





Jawahar Education Society's Institute of Technology,Management & Research,Nashik

Approved by AICTE and DTE, Goverment of Maharashtra, Affiliated to University of Pune

### Alumni Interaction





Jawahar Education Society's Institute of Technology,Management & Research,Nashik

Approved by AICTE and DTE, Goverment of Maharashtra, Affiliated to University of Pune





Jawahar Education Society's Institute of Technology,Management & Research,Nashik

Approved by AICTE and DTE, Goverment of Maharashtra, Affiliated to University of Pune





Approved by AICTE and DTE, Goverment of Maharashtra, Affiliated to University of Pun