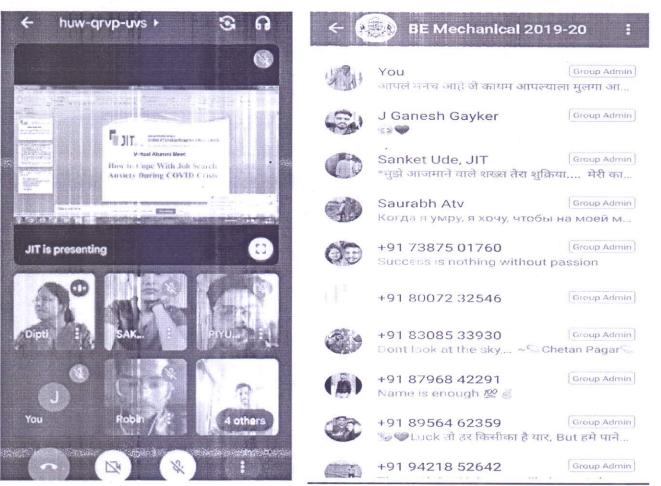

or your kind request to take the "International Day of Yoga" workshop in your college "Jawahar Education Society's, Institute of Technology, Management and Research, Nashik".

I am pleased to accept your invitation to this social activity.



Mahesh M. Patil Vice Chairman



Approved by AICTE and DTE, Goverment of Maharashtra, Affiliated to University of Pune

5.4.1 There is a registered Alumni Association that contributes Significantly to the development of the institution through financial and/or other support services

> Alumni Connected with the Institution through Social Media



Jawahar Education Society's Institute of Technology, Management & Research, Nashik Approved by AICTE and OTE Government of Maharashtra, Affiliated to University of Pune

## Alumni Connected With JIT College



Seminar Conducted During Covid-19

Alumni Connected With College by Social media (Mechanical)





Jawahar Education Society's Institute of Technology, Management & Research, Nashik Approved by AICTE and DTE, Government of Linux ashtra. Affiliated to University of Pune

OFFICIAL BATCH ME ... 00 BE Mechanical 2020-20... Group Admin You आपतं मनच आहे जे कायम आपल्याला मुलगा आ... Invite via link Groups I in J Abhilas Nikam Group Admin You आपले मनच आहे जे हायम आपल्यत्ना भूलगा आ... J Girase Group / Unin Group Admin j Hod mech Hey there! I am using WhatsApp. Group Admin j-Patil amol N Group Admin Can't talk, What: App only J jain sir Home service for all home appliance fri... +91 70583 61855 Group Admin Group Admin J Pranjal Be Call on 9175722446 Group Admin +91 75078 08575 Group Admin J-D r pat