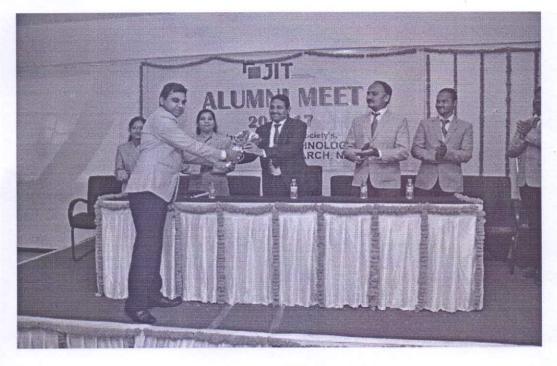

Jawahar Education Society's Institute of Technology,Management & Research,Nashik

Approved by AICTE and DTE, Goverment of Maharashtra, Affiliated to University of Pune

5.4 There is a registered Alumni Association that contributes significantly to the development of the institution through financial and/or other support service

Jawahar Education Society's Institute of Technology,Management & Research,Nashik

Approved by AICTE and DTE, Goverment of Maharashtra, Affiliated to University of Pune

5.4.1 There is a registered Alumni Association that contributes Significantly to the development of the institution through financial and/or other support services