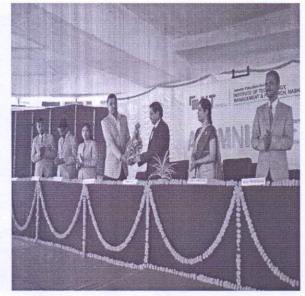

Jawahar Education Society's Institute of Technology,Management & Research,Nashik

Approved by AICTE and DTE, Goverment of Maharashtra, Affiliated to University of Pune

5.4 There is a registered Alumni Association that contributes significantly to the development of the institution through financial and/or other support service

Jawahar Education Society's Institute of Technology,Management & Research,Nashik

Approved by AICTE and DTE, Goverment of Maharashtra, Affiliated to University of Pune

5.4.1 There is a registered Alumni Association that contributes Significantly to the development of the institution through financial and/or other support services