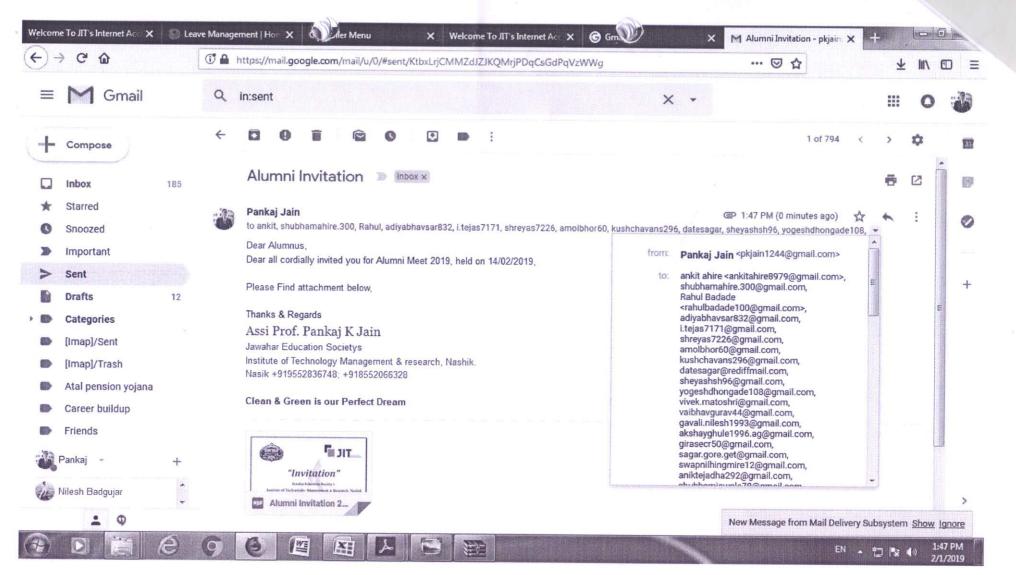

## Notice

Date 01/02/2019

All the Alumni are here by informed that we are arranging meeting on 14/02/2019 at 2:00 pm, in college campus so all are requested to come for the meeting and share your views.

Prof. Y. R. Girase (Departmental Alumni coordinator)

अल्युमनी अस्थितरशज ऑफ जवाहर एज्युकेशन सोलगटी, इन्स्टिटप्टूट ऑफ देवनोलॉजी मॅलेनॉट अंण्ड रिसर्च गाशिक ता. जि. पाशिक.







# "Invitation"

Jawahar Education Society's

Institute of Technology, Management & Research, Nashik

## **Cordially invite you for the**

# Alumni Meet 2019

### On Thursday, 14th Feb 2019 at 02.00 PM

# Venue

Jawahar Education Society's

Institute of Technology, Management & Research, Gowardhan, Gangapur Road, Nashik

Shri. Vinay R. Patil

Shri. Kunal R. Patil

President

Secretary

Dr, M. V. Bhatkar

Principal





अल्युमनी असोसिएशन ऑफ जवाहर एज्युकेशन सोसायटी, इनिस्टियूट ऑफ टेवनोलॉजी मॅनेजमेंट अंण्ड रिसर्च माशिक ता. जि. नाशिज.

|            | M Gmail                                                                            |     | QI | n:sent                        |                                |                 |                             |                  | × -                                                                                                                                                                                                                                                                                                     |            |   | 0  | 3 |
|------------|------------------------------------------------------------------------------------|-----|----|----