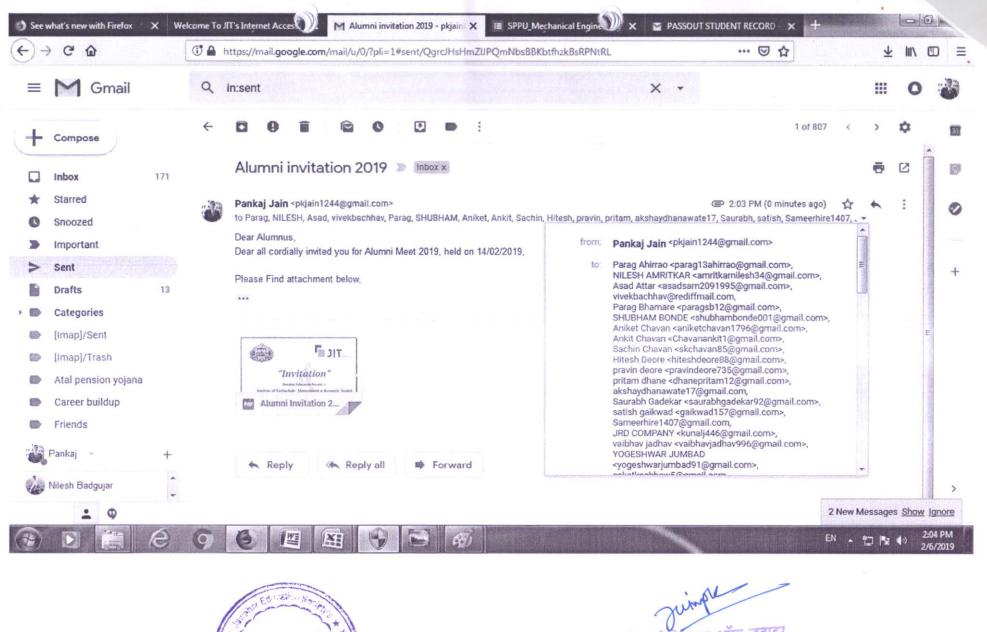

Jawahar Education Society's Institute of Technology,Management & Research,Nashik

Approved by AICTE and DTE, Goverment of Maharashtra, Affiliated to University of Pune

5.4 There is a registered Alumni Association that contributes significantly to the development of the institution through financial and/or other support service

Jawahar Education Society's Institute of Technology,Management & Research,Nashik

Approved by AICTE and DTE, Goverment of Maharashtra, Affiliated to University of Pune

5.4.1 There is a registered Alumni Association that contributes Significantly to the development of the institution through financial and/or other support services