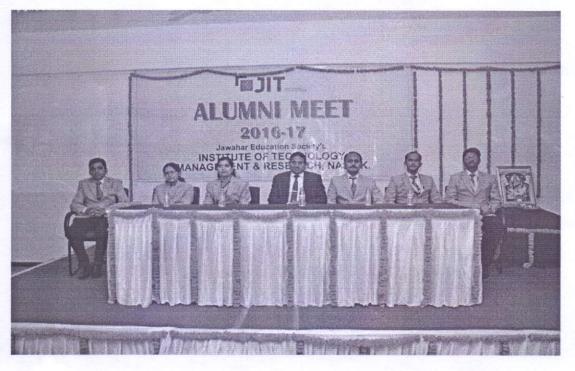

| ME 31     | Thermal Engineering                                        | P.L.Ballaney                 | BHAVSAR PRATIK R              |
| 7     | ME 70     | Engg Heat & Mass Transfer                                  | Mahesh M Rathore             | PATEL DURVA JAYANTI           |

Din

Alumni In-Charge ( Mech. Engg. )

अल्युमनी असोसिएशन ऑफ जवाहर एज्युकेशन र कार्य किल्लाहर ऑफ रेक्नोलॉजी



Head

( Dept. of Mech Engg.)

Head Department of Mechanical Er gineering Institute of Technology, Management & Research, Nashik.



Jawahar Education Society's Institute of Technology, Management & Research, Nashik Approved by AICTE and DTE, Government of Maharashtra, Affiliated to University of Pune

## Alumni Meet 2016-17

Jawahar education society's has organized the Alumni Meet on 25th Jan 2017.



### All Departmental heads With Principal



**Alumina Participation** 



अल्युमनी असोसिएशज ऑफ जवाहर एज्युकेशन सोसायटी स्टयूट ऑफ टेक्नोलॉजी मॅनेजमेंट आण्ड सेसर्च नाशिक ता. जि. नाशिक.



3

### Jawahar Education Society's Institute of Technology, Management & Research, Nashik

Approved by AICTE and DTE, Goverment of Maharashtra, Affiliated to University of Pune



### Felicitation



### Special awards



Joshi ः आंफ जवाहर ऑल्युमनी अ ात्वार आँफ एज्युकेशन र ः तेसर्व जाशिक टेक्नोलॉजी Gr. 101. TIIRIO.



A

#### Jawahar Education Society's Institute of Technology, Management & Research, Nashik

Approved by AICTE and DTE, Goverment of Maharashtra, Affiliated to University of Pune



### Alumni Association Members



### Motivational Speech Given by Principal



अल्युमनी अस्ते कि जवाहर एज्युक