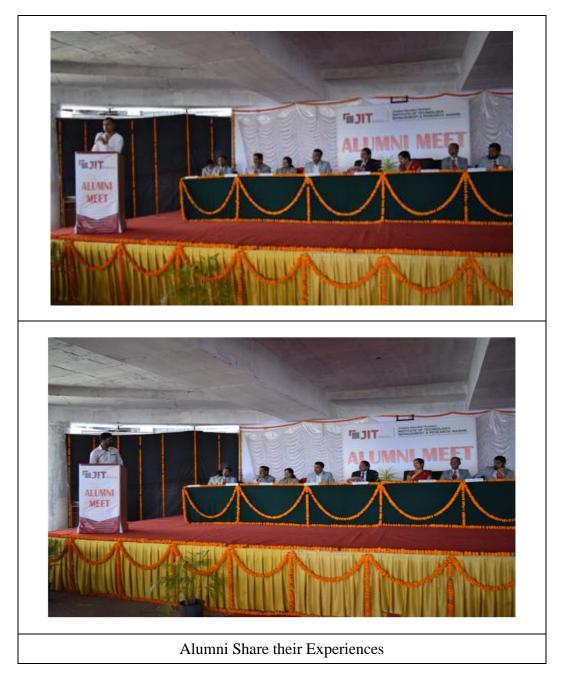

|



(Dr.M.V.Bhatkar) Principal.

**Copy to:** 1. All committee members.

2. All HOD & Section In charge.

3. Office Copy



5.4.1 There is a registered Alumni Association that contributes Significantly to the development of the institution through financial and/or other support services





Approved by AICTE and DTE, Goverment of Maharashtra, Affiliated to University of Pune

### Books Donated by Alumni







5.4.1 There is a registered Alumni Association that contributes Significantly to the development of the institution through financial and/or other support services





Jawahar Education Society's Institute of Technology,Management & Research,Nashik

Approved by AICTE and DTE, Goverment of Maharashtra, Affiliated to University of Pune

### Alumni Interaction





Jawahar Education Society's Institute of Technology,Management & Research,Nashik

Approved by AICTE and DTE, Goverment of Maharashtra, Affiliated to University of Pune





Jawahar Education Society's Institute of Technology,Management & Research,Nashik

Approved by AICTE and DTE, Goverment of Maharashtra, Affiliated to University of Pune





Approved by AICTE and DTE, Goverment of Maharashtra, Affiliated to University of Pune

5.4.1 There is a registered Alumni Association that contributes Significantly to the development of the institution through financial and/or other support services





### Jawahar Education Society's, INSTITUTE OF TECHNOLOGY, MANAGEMENT & RESEARCH, NASHIK.

(Approved by AICTE, New Delhi, DTE, Government of Maharashtra, Affiliated to Savitribai Phule Pune Unive