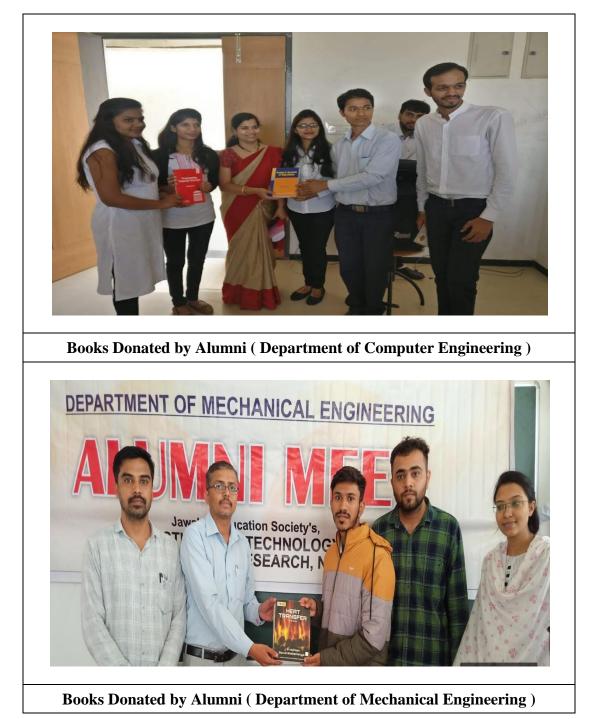

nical Engineering                         |
| 2       | Prof. S. N. Botekar     | Computer Engineering                           |
| 3       |                         | Electrical Engineering                         |
| 4       | Prof. Manisha S. Shelar | Electronics & Telecommunication<br>Engineering |
| 5       | Prof. S. W. Manjarwal   | Civil Engineering                              |



(Dr.M.V.Bhatkar) Principal.

**Copy to:** 1. All committee members.

2. All HOD & Section In charge.

3. Office Copy



5.4.1 There is a registered Alumni Association that contributes Significantly to the development of the institution through financial and/or other support services





Approved by AICTE and DTE, Goverment of Maharashtra, Affiliated to University of Pune

### Books Donated by Alumni







5.4.1 There is a registered Alumni Association that contributes Significantly to the development of the institution through financial and/or other support services





Jawahar Education Society's Institute of Technology,Management & Research,Nashik

Approved by AICTE and DTE, Goverment of Maharashtra, Affiliated to University of Pune

### Alumni Interaction





Jawahar Education Society's Institute of Technology,Management & Research,Nashik

Approved by AICTE and DTE, Goverment of Maharashtra, Affiliated to University of Pune





Jawahar Education Society's Institute of Technology,Management & Research,Nashik

Approved by AICTE and DTE, Goverment of Maharashtra, Affiliated to University of Pune





Approved by AICTE and DTE, Goverment of Maharashtra, Affiliated to University of P