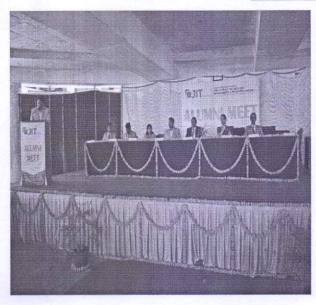

stration form.

3) The president of Alumni associations welcomed to all alumni, student and faculty member of all engineering department.

4) The meet was started traditionally with the lighting of lamp by Principal Dr. M. V. Bhatkar and was followed by Lord Ganesh and Saraswati vandana and Pujan.

5) All Alumni are felicitated by Principal Dr. M. V. Bhatkar and Head of all departments.

6) Alumni also interacted with the students and gave expert talk regarding industrial project, and related job placement. Students asked many questions regarding placements and the alumni shared their views.





Jawahar Education Society's Institute of Technology, Management & Research, Nashik Approved by AICTE and DTE, Government of Maharashtra, Athilated to University of Pune

#### Alumni Meet 2017-18



All Departmental Heads With Principal



Felicitation



Inauguration and Lighting of Lamp



Alumni Speech





Alumni Speech



Alumni with Staff member



Alumni Group Photo with all staff



Alumni Group Photo with all staff



# JAWAHAR EDUCATION SOCIETY'S

## **Alumni Information Form**

| Full Name of the Alumni                                           | Harshad mimba pathade                  |  |  |  |  |
|-------------------------------------------------------------------|----------------------------------------|--|--|--|--|
| Year of study in JIT                                              | From - 2014 To- 2017                   |  |  |  |  |
| Branch of study in JIT                                            | mechanical                             |  |  |  |  |
| Current L