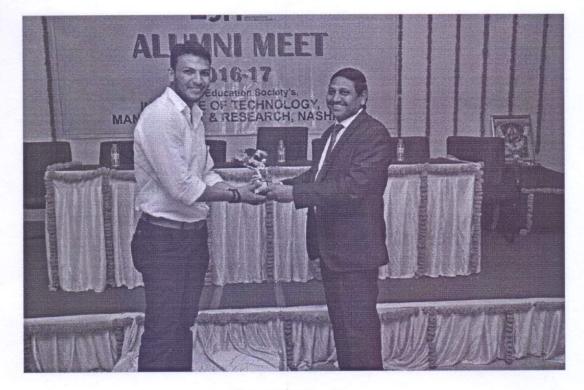

Jawahar Education Society's Institute of Technology,Management & Research,Nashik

Approved by AICTE and DTE, Goverment of Maharashtra, Affiliated to University of Pune

5.4 There is a registered Alumni Association that contributes significantly to the development of the institution through financial and/or other support service

Jawahar Education Society's Institute of Technology,Management & Research,Nashik

Approved by AICTE and DTE, Goverment of Maharashtra, Affiliated to University of Pune

5.4.1 There is a registered Alumni Association that contributes Significantly to the development of the institution through financial and/or other support services