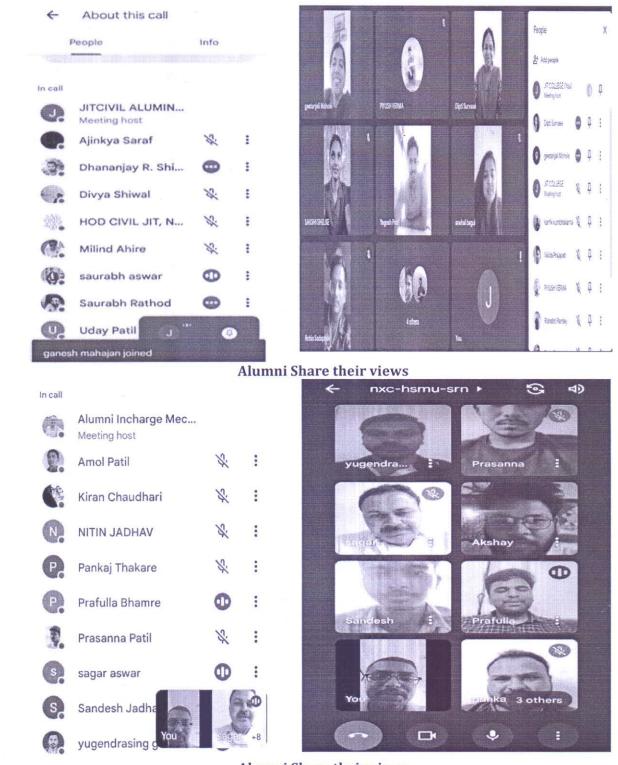

ement & Research, Nashik have organised the online alumni meet 2020, was inaugurated by Principal Dr. M. V. Bhatkar and Prof. A.N.Shukla, Head of Civil Engineering Department, Prof. S.A.Thete Head of Electrical Engineering Department, Prof. S. J. Aswar, Head of Mechanical Engineering, Prof. S. K. Patil Head Humanities and science Department, Prof. Prof. G. P. Mohole Head of Computer Engineering Department.

2) The alumni meet is to reconnect with the Alumni and celebrate their success and various achievements. Due to pandemic situation alumni meet arranged online on google platform by each engineering department.

3) During the interaction session alumni discuss on topic "Recent job opportunities in Lockdown" and also alumni share their view related "safety to be taken during Covid-19"





Alumni Share their views





Jawahar Education Society's Institute of Technology, Management & Research, Nashik Approved by AICTE and DTE, Government of Maharashtra, Affiliated to University of Pune

Date: - 15/07/2021

### Notice

All the Members of Alumni Association and Departmental Alumni staff Coordinator are here by informed that, Alumni meet will be held on 20/07/2021 at 11Am.

- Venue: Online meeting On Google Platform.
- All Members are requested to join on time.

Prof. R. R. Sonawane

(Alumni Co-coordinator)

अल्युमनी असोसिएशन ऑफ जवाहर एज्युकेशन सोसायती, अनिरएषूर ऑफ टेक्नोसॉजी मॅडेल्डी विद्यार्थ जाशिक तर्रात्म के स्टब्स्

- 6. Head, Electrical Engg.Dept.
- **1**\_ Head, Computer Engg Dept.
- 8. Head, Civil Engg. Dept.
- A\_ Head, Mechanical Engg. Dept
- F. Head, App. Science D