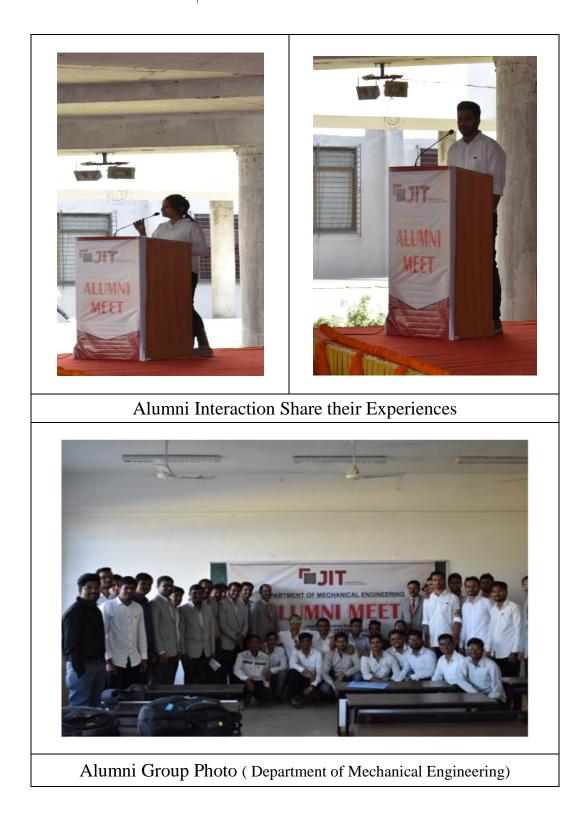

d Alumni Association that contributes Significantly to the development of the institution through financial and/or other support services





Approved by AICTE and DTE, Goverment of Maharashtra, Affiliated to University of Pune

### Books Donated by Alumni







5.4.1 There is a registered Alumni Association that contributes Significantly to the development of the institution through financial and/or other support services





Jawahar Education Society's Institute of Technology,Management & Research,Nashik

Approved by AICTE and DTE, Goverment of Maharashtra, Affiliated to University of Pune

### Alumni Interaction





Jawahar Education Society's Institute of Technology,Management & Research,Nashik

Approved by AICTE and DTE, Goverment of Maharashtra, Affiliated to University of Pune





Jawahar Education Society's Institute of Technology,Management & Research,Nashik

Approved by AICTE and DTE, Goverment of Maharashtra, Affiliated to University of Pune





Approved by AICTE and DTE, Goverment of Maharashtra, Affiliated to University of Pune

5.4.1 There is a registered Alumni Association that contributes Significantly to the development of the institution through financial and/or other support services





### Jawahar Education Society's, INSTITUTE OF TECHNOLOGY, MANAGEMENT & RESEARCH, NASHIK.

(Approved by AICTE, New Delhi, DTE, Government of Maharashtra, Affiliated to Savitribai Phule Pune University)

### Ref.: JIT/COMP/ 86 /2018-2019.

Date:02/01/2019

To, Ms. Dhanashree Tambe, Concerto Software & Systems Pvt. Ltd, Mumbai.

Subject: Invitation for Expert Lecture