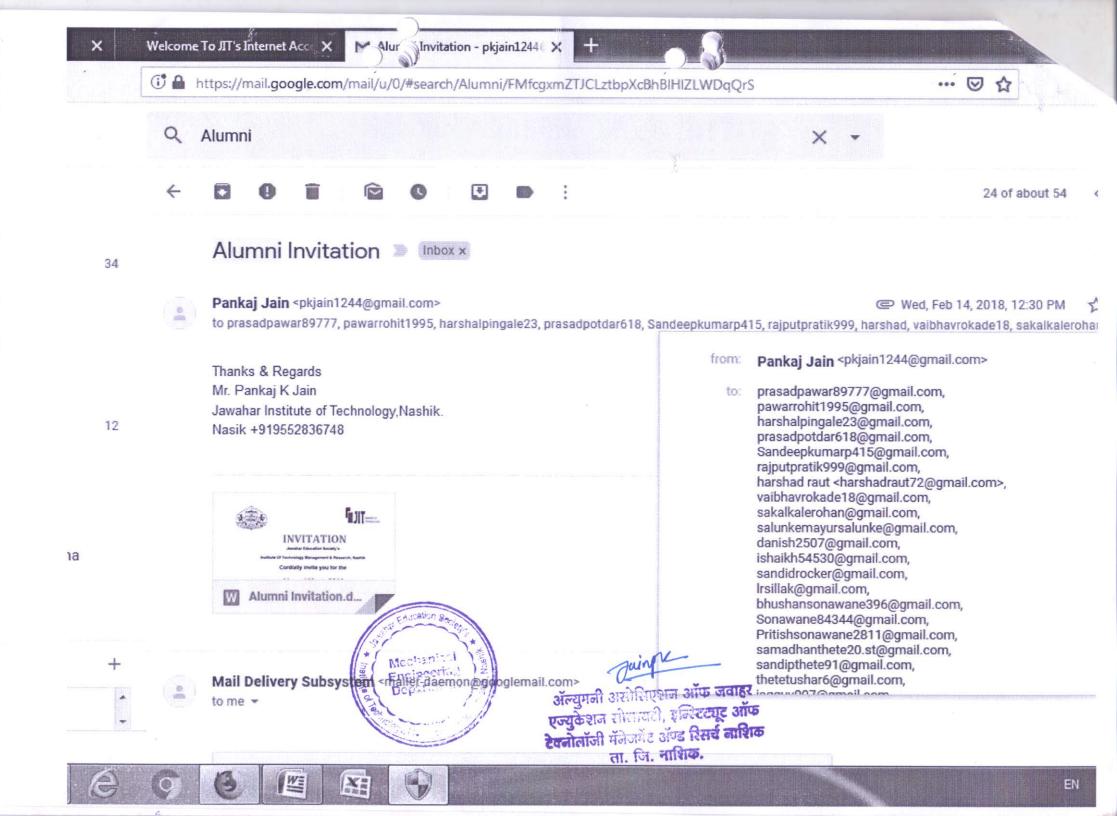

Jawahar Education Society's Institute of Technology,Management & Research,Nashik

Approved by AICTE and DTE, Goverment of Maharashtra, Affiliated to University of Pune

5.4 There is a registered Alumni Association that contributes significantly to the development of the institution through financial and/or other support service

Jawahar Education Society's Institute of Technology,Management & Research,Nashik

Approved by AICTE and DTE, Goverment of Maharashtra, Affiliated to University of Pune

5.4.1 There is a registered Alumni Association that contributes Significantly to the development of the institution through financial and/or other support services