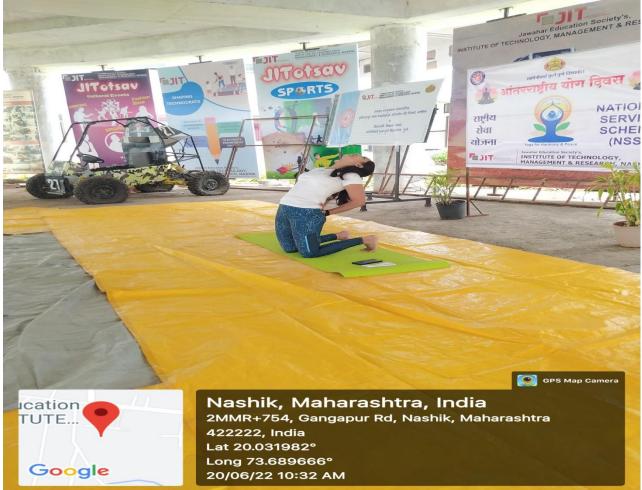

| Nashik.                   |

2

my.

....a.

### "International Yoga Day" 21 June 2022.







# श्री सत्यसाई आदिवासी महिला बहूउद्देशीय संस्था,धुळे.

रजि. नं. महा/१०१४७/धुळे

१०६,रजनीगंधा कॉम्प्लेक्स,दत्तमंदिर चौक, देवपूर,धुळे, मो: +९१ ७३८७५३५५२५

अध्यक्ष मुकुंद भटू पाटील सचिव जयश्री मुकुंद पाटील उपाध्यक्ष महेश मुकुंद पाटील

Date: 20/06/2022

To,

The Principal, J.E.S.I.T.M.R,Nashik.

Subject: Acceptance letter for conducting one day yoga session on "International Day of Yoga"

Dear Sir,

Thank you for your kind request to take the "International Day of Yoga" workshop in your college "Jawahar Education Society's, Institute of Technology, Management and Research, Nashik".

I am pleased to accept your invitation to this social activity.



Mahesh M. Patil Vice Chairman



Approved by AICTE and DTE, Goverment of Maharashtra, Affiliated to University of Pune

5.4.1 There is a regist