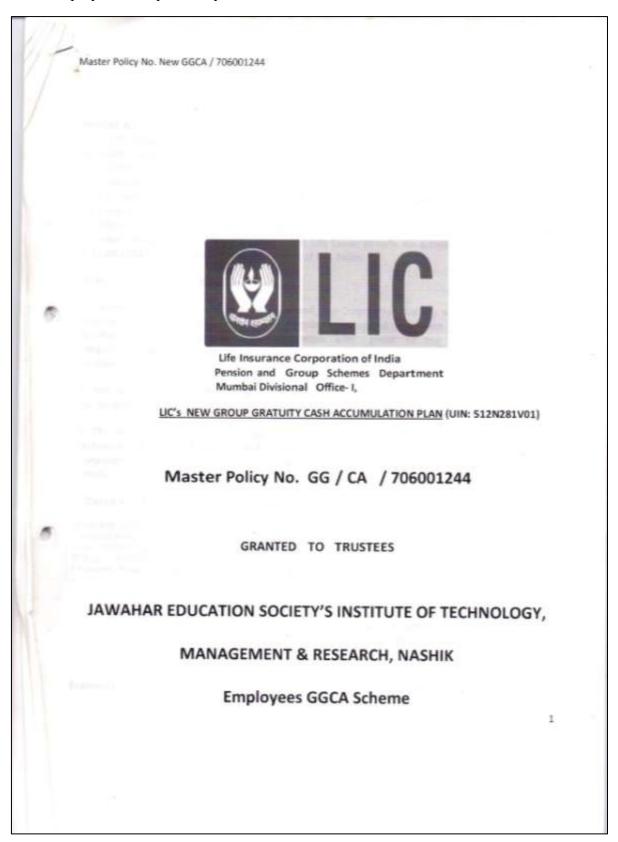

## 1.5 Gratuity

Gratuity is provided to all eligible employees. Employees have LIC's Policy under Employees Group Gratuity Cash Accumulation Scheme.

#### WHERE AS,

The Life Insurance Corporation Of India (hereinafter called "the Corporation") has received a Proposal from the Trustees/ Employer of JAWAHAR EDUCATION SOCIETY'S INSTITUTE OF TECHNOLOGY, MANAGEMENT & RESEARCH, NASHIK Employees Group Gratuity Cash Accumulation Scheme (hereinafter called "the Grantees"), being the policyholder for the Group Gratuity Benefits as described in the Rules of the aforesaid Gratuity Scheme, which Rules together with the aforesaid proposal are hereby declared to be the basis of this policy and WHEREAS the Corporation has received a Contribution of Rs. 3,49,543/-, in respect of 56 Members towards provision of Gratuity and Life Cover Benefit for a total Sum Assured of Rs. 2,41,20,590/- on the Date of Commencement of this Policy.

## SCHEDULE-I

| 1.  | Proposal No.                      | 12842                                                                                                                                                                                                          |
|-----|-----------------------------------|----------------------------------------------------------------------------------------------------------------------------------------------------------------------------------------------------------------|
| 2.  | Date of Commencement              | 1 <sup>st</sup> November 2014                                                                                                                                                                                  |
| 3.  | Name of Grantees                  | JAWAHAR EDUCATION SOCIETY'S INSTITUTE OF<br>TECHNOLOGY, MANAGEMENT & RESEARCH, NASHIK                                                                                                                          |
| 4.  | Registered Address of<br>Grantees | Gut No.48, Govardhan, Gangapur Road, Nashik                                                                                                                                                                    |
| 5.  | Name of the scheme                | JAWAHAR EDUCATION SOCIETY'S INSTITUTE OF<br>TECHNOLOGY, MANAGEMENT & RESEARCH, NASHIK<br>Employees GGCA Scheme                                                                                                 |
| 6.  | Term                              | Annually Renewable                                                                                                                                                                                             |
| 7.  | Member                            | A Member of the Scheme who is admitted to the benefits of this Policy                                                                                                                                          |
| 8.  | Annual Renewal Date               | In relation to the scheme shall mean the 1 <sup>st</sup> November 2015 and the 1 <sup>st</sup> November every year                                                                                             |
| 9.  | Beneficiary                       | The person nominated by the Member to receive the benefits under the scheme in the event of death                                                                                                              |
| 10. | Eligibility                       | All permanent employees who are aged not less than 18 years and not more than 64 years for category I, 61 years for category II, 59 years for category III & 57 years for category IV and as per scheme rules. |