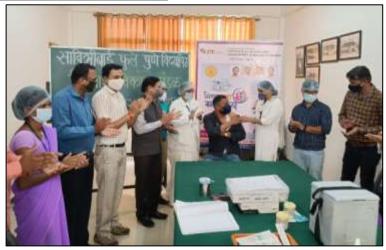

## INSTITUTE OF TECHNOLOGY, MANAGEMENT & RESEARCH, NASHIK.

Assessment by ACTE Navy Calls, DTF. Concernment of Mathematics, Additional to Souththan Phase Pages Concepts

Ref.: JIT/NSS/ /2021-2022. 5692

Date: 20/06/2022

To,

Mr. Mahesh M Patil,

Shri Satya Sai Adiwasi Mahila Bahuuddeshiya Sanstha,

Dhule

Dear Sir,

We would like to take this opportunity to express our gratitude and thanks for accepting our invitation as an Expert for One Day Yoga Workshop on account of "International Yoga Day" organised by Department of National Service Scheme at Jawahar Education Society's, Institute of Technology, Management and Research, Nashik on 20th June 2022.

We are looking forward for the similar support in future.

Dr. M. V. Bhatkar

Principal

Survey No. 48, Near Gangapur Dam, Gangapur Road, Nashik - 422 222

Tel.: 0253 - 2970077 / 78 Fax: 0253 - 2970078

Website: www.jit.jashik.edu.in Email: principaljitnashik@rediffmail.com