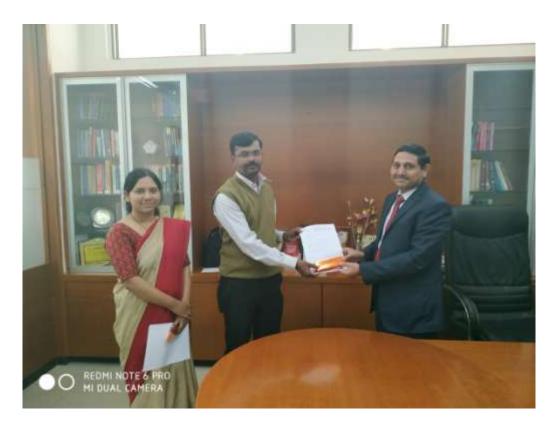

Appreciation Letter given to Prof. Sharad Bhagwan Patil for completing NPTEL course

NPTEL Course certificate in Programming in C++

Principal Dr. M. V. Bhatkar felicitating Prof. S. B. Patil for their achievement