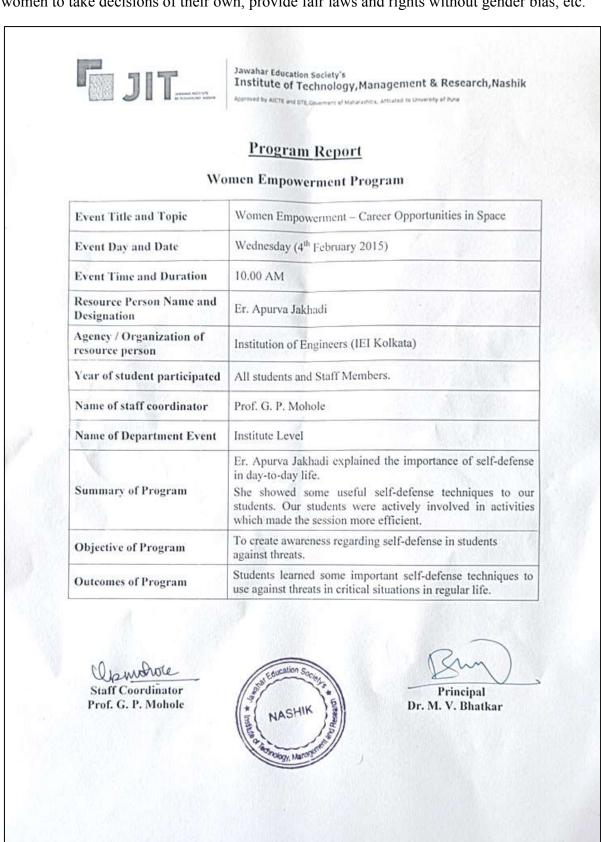

|

## 1.8 Women Empowerment Program

## 1.8 Women Empowerment Program

Seminars, workshops, trainings are organised by the institute which allow women to take decisions of their own, provide fair laws and rights without gender bias, etc.







Er. Apurva Jakhadi addressing to students



## 1.9 Medical Leaves

Institute provided medical leave facility to all teaching and non-teaching staff members. Institute keep medical leave records of all teaching and non-teaching staff in separate registers.

| -       | Jawahar Education Institute of Technology, Survey No. 48, Gowardhan, S |     |     |       |              |     |      |      |     |              |     |         |          | N. San | Ma<br>Gan        | naç | gme<br>ur Ro | ent   | and  | I R   | ese<br>122 2 | arc<br>22 | 61           | below of<br>Experience | ***    |                    |       | -            |    |
|---------|--------------------------------------------------------------------------------------------------------------------------------------------