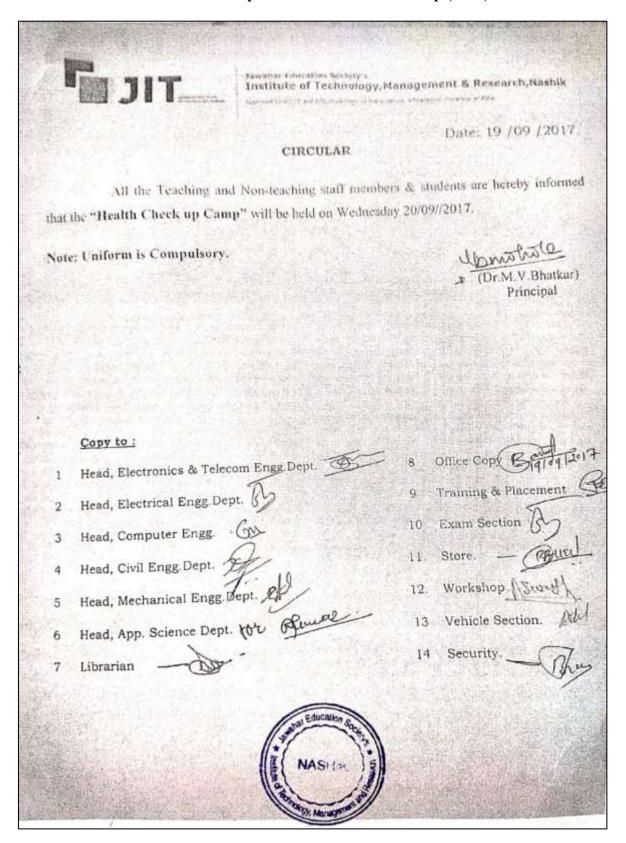

after the coming into force of this Act shall after the expiry of two years from the date on which it was effected, be called in question by an insurer on the ground that a statement made in the proposal for insurance or in any report of a medical officer, or referee, or friend of the insured, or in

any other document leading to the issues of the policy, was inaccurate or false, unless the insurer shows that such statement was on a material matter or suppressed facts which it was material to disclose and it was fraudulently made by the Policyholder and that the Policyholder knew at the time of making it that the statement was false or that it suppressed facts which it was material to disclose:

Provided that nothing in this section shall prevent the insurer from calling for proof of age at anytime if he is entitled to do so, and no policy shall be deemed to be called in question merely because the terms of the policy are adjusted on subsequent proof that the age of the life assured was incorrectly stated in the proposal."