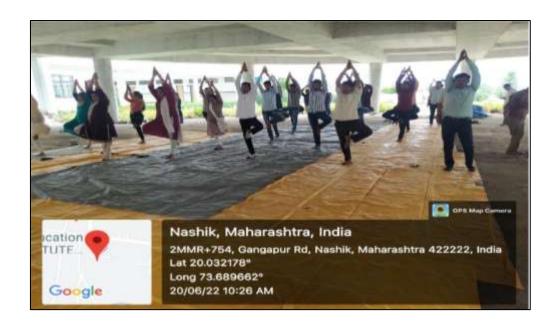

## 1.6 Yoga Sessions

Institute organizes **Yoga Sessions** every year on **"International Yoga Day"** for physical and mental well-being of the staff members.

INSTITUTE OF TECHNOLOGY,
MANAGEMENT & RESEARCH, NASHIK

### NOTICE

All the students and staff members are here by informed that Department of national Service Scheme has been scheduled one day Yoga workshop on account of international Yoga Day on Monday, 20th June 2022 at 9.30 Am. So, All are requested to kindly attend workshop.

## National Service Scheme(NSS)

Name of Programme: Yoqu workshop"on account of Internacional yoqu Day Name of Resource Person: Mr makesh m pairi and ms kanchan surve. Mobile No. of Resource Person: 738753555 7276363564 Email id: Surve Kanchan 1886 Amail yom Date: 2010612022