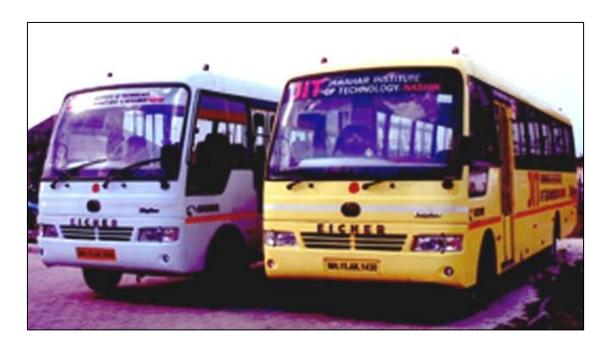

## SCHEDULE V - Mortality Charge

Mortality Charges per annum per thousand life cover benefit:

Table- X 4

| Age | Premium per<br>thousand Sum<br>Assured | Age | Premium per<br>thousand Sum<br>Assured |
|-----|----------------------------------------|-----|----------------------------------------|
| 18  | 1.05                                   | 43  | 3.08                                   |
| 19  | 1.11                                   | 44  | 3.40                                   |
| 20  | 1.16                                   | 45  | 3.77                                   |
| 21  | 1.21                                   | 46  | 4.20                                   |
| 22  | 1.24                                   | 47  | 4.68                                   |
| 23  | 1.26                                   | 48  | 5.23                                   |
| 24  | 1.28                                   | 49  | 5.83                                   |
| 25  | 1.29                                   | 50  | 6.49                                   |
| 26  | 1.30                                   | 51  | 7.20                                   |
| 27  | 1.32                                   | 52  | 7.94                                   |
| 28  | 1.33                                   | 53  | 8.72                                   |
| 29  | 1.36                                   | 54  | 9.52                                   |
| 30  | 1.39                                   | 55  | 10.35                                  |
| 31  | 1.42                                   | 56  | 11.21                                  |
| 32  | 1.47                                   | 57  | 12.11                                  |
| 33  | 1.53                                   | 58  | 13.05                                  |
| 34  | 1.60                                   | 59  | 14.06                                  |
| 35  | 1.68                                   | 60  | 15.14                                  |
| 36  | 1.78                                   | 61  | 16.32                                  |
| 37  | 1.90                                   | 62  | 17.61                                  |
| 38  | 2.03                                   | 63  | 19.03                                  |
| 39  | 2.19                                   | 64  | 20.59                                  |
| 40  | 2.37                                   | 65  | 22.32                                  |
| 41  | 2.57                                   |     |                                        |
| 42  | 2.81                                   |     |                                        |

The above Mortality Charges are exclusive of service tax.

#### SECTION 45 OF INSURANCE ACT, 1938

"No policy of life insurance effected before the commencement of this act shall after the expiry of two years from the Date of Commencement of this Act and no policy of life insurance effected