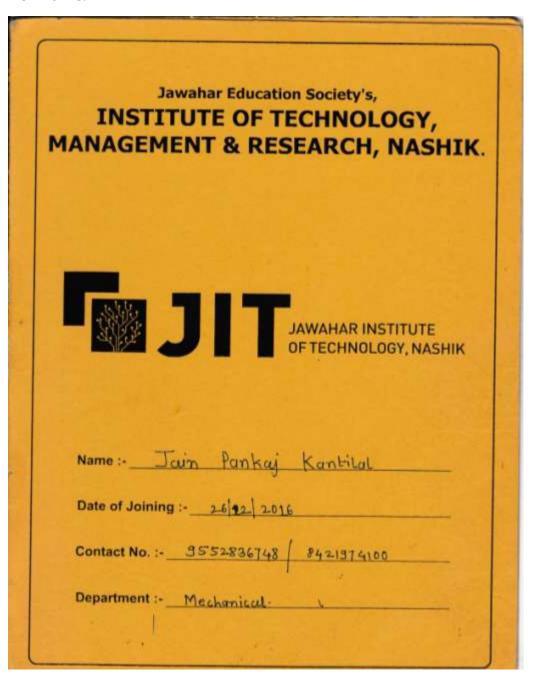

Prof. Jain Pankaj Kantilal's OD FORM for FDP – Workshop at Sandip Foundation.

**Covering Page of OD Book** 

|            | O.D. FORM                   |                            |                 |          |                    |                     |     |            |           |
|------------|-----------------------------|----------------------------|-----------------|----------|--------------------|---------------------|-----|------------|-----------|
| Sr.<br>No. | A DESCRIPTION               | Work - Particulars         | Morning Evening | Full Day | Sign<br>of<br>App- | Remarks (Signature) |     |            |           |
|            |                             |                            |                 |          |                    | lic-<br>ant         | HOD | Admin      | Principal |
| 1          | 3 of this                   | Assistant school (84-101-) |                 |          | L                  | 65                  | D   | 19/        | 3         |
| 2          | 31418                       | met college Amenoral)      |                 |          | -                  | 0/2                 | 0   | 10         | 53        |
| 5          | 3110.01                     | trura Gorind orghouse      |                 | -        |                    | 33                  | 82  | 19         | 2         |
| 4          | 201418                      |                            |                 |          | ~                  | 35                  | B   | 119        | 2         |
| 5          | 816113                      | Sinnae Admission duty      |                 |          | _                  | Bo                  | By  | 49         | 3         |
| 6          | 25/10/13<br>24/10/13        | external (FMA, Pa)         |                 |          | ~                  | 0                   | 6   | THE STREET | 3         |
| 4          | 2611a18                     | MET conge (16) expend      |                 |          | -                  | 30                  | 85  | CDP.       | 27        |
| 8          | 23/16/18<br>34/11/18        | matoshi conge              |                 |          | V                  | 85                  | 3   | 1          | 2         |
| 3          | Minist                      | Shatable contrac           |                 |          | ~                  | 55                  | 8/2 | ATO        | 0         |
| 10         | 1 legit f<br>E<br>2 legit f | supreal conse              |                 |          | V                  | 87                  | 5   | STS.       | 10        |
| ft         | 13112118                    | Garaguind sign conge       |                 |          |                    | B                   | 800 | die .      | 3         |
| 10.        | Milita                      | METERINGE , NEW            |                 |          | 4                  | 0                   | 62  | 4          | 5         |
| 15         | 2011113                     | Certificate consisting     | ~               |          |                    | B                   | 3   | (F)        | B         |
| W          | <b>B</b> etrilg             | ituisen mou                |                 | ~        |                    | <b>T</b>            | Bh  | QU0        | 0         |
| 5          | 3813117                     | Action Duty                |                 |          | ~                  | (B)                 | B2  | HI.        | 13        |
| 16         | 21419                       | paper setting              |                 |          | 4                  | Bo                  | 35  | 439        | 3         |
| 12         | 121419                      | Songlan intege             |                 |          | 1                  | 32                  | 可   | <b>A</b>   | 3         |
| 18         | 1914119                     | goverable tobusm conge     |                 |          | V                  | B2"                 | A2  | 87         | NS        |
| 19         | 1014119                     | Farewell pony              |                 | V        | 10                 | Oh:                 | n   | 58         | 13        |