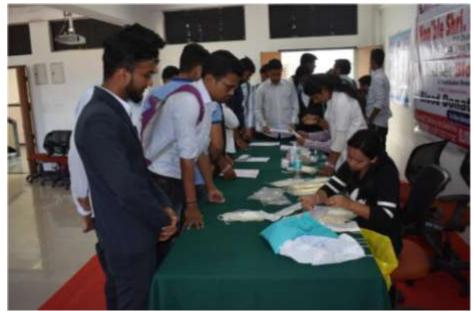

## 1.6 Yoga Sessions

Institute organizes **Yoga Sessions** every year on **"International Yoga Day"** for physical and mental well-being of the staff members.

INSTITUTE OF TECHNOLOGY,
MANAGEMENT & RESEARCH, NASHIK

Ref.: JIT/NSS/2018-2019.

Date: 21/06/2018

To,

Mr. S.K.Jadhav,

Nashik.

Dear Sir,

We would like to take this opportunity to express our gratitude and thanks for accepting our invitation as an Expert for One Day Yoga Workshop on account of "International Yoga Day" organised by Department of National Service Scheme at Jawahar Education Society's, Institute of Technology, Management and Research, Nashik on 21th June 2018.

We are looking forward for the similar support in future.

Dr. M. V. Bhatkar

Principal

International Yoga Day (21st June 2018)

## Programme Report

## One day Yoga Workshop.

| Event Title & Topic                    | "International Yoga Day"                                                                                                                                                                                                               |
|----------------------------------------|----------------------------------------------------------------------------------------------------------------------------------------------------------------------------------------------------------------------------------------|
| Event Day & Date                       | Thursday (21 June 2018.)                                                                                                                                                                                                               |
| Event Time & Duration                  | 09:30 AM                                                                                                                                                                                                                               |
| Resource Person Name & Designation     | Mr. S.K.Jadhav-<br>(Yoga Expert).                                                                                                                                                                                                      |
| Agency/Organization of resource person | J.E.S.I.T.M.R<br>Nashik.                                                                                                                                                                                                               |
| Year of student<br>participated        | All Students And Staff Members.                                                                                                                                                                                                        |
| Name of staff<br>coordinator           | Prof. P.S.Badgujar (NSS Programme Officer)                                                                                                                                                                                             |
| Name of Department<br>Event            | National Service Scheme(NSS)                                                                                                                                                                                                           |
| Summary of programme                   | Ms.S. K. Jadhav explained importance of Yoga and Meditation in Human Life.  he gives us live practical which is very useful key for our Students. Our students were actively involved in activities which made session more efficient. |
| Objective of Programme                 | A. To Create Awareness regarding Yoga. The art of practicing yoga helps in controlling an individual's mind, body and soul.                                                                                                            |
| Outcomes of Programme                  | Yoga's incorporation of meditation and breathing can help improve a person's mental well-being.                                                                                                                                        |