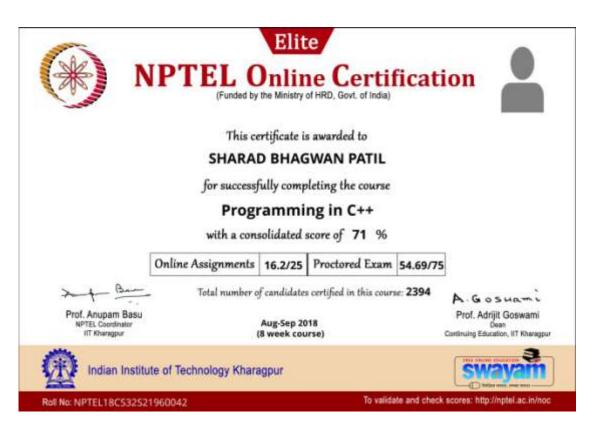

Appreciation Letter given to Prof. Sharad Bhagwan Patil for completing NPTEL course

NPTEL Course certificate in Programming in C++

Principal Dr. M. V. Bhatkar felicitating Prof. S. B. Patil for their achievement