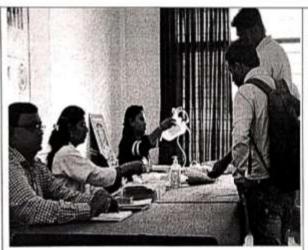

## 1.6 Yoga Sessions

Institute organizes **Yoga Sessions** every year on **"International Yoga Day"** for physical and mental well-being of the staff members.

INSTITUTE OF TECHNOLOGY,
MANAGEMENT & RESEARCH, NASHIK

Ref.: JIT/NSS/2018-2019.

Date: 21/06/2018

To,

Mr. S.K.Jadhav,

Nashik.

Dear Sir,

We would like to take this opportunity to express our gratitude and thanks for accepting our invitation as an Expert for One Day Yoga Workshop on account of "International Yoga Day" organised by Department of National Service Scheme at Jawahar Education Society's, Institute of Technology, Management and Research, Nashik on 21th June 2018.

We are looking forward for the similar support in future.

Dr. M. V. Bhatkar

Principal

International Yoga Day (21st June 2018)

## Programme Report

## One day Yoga Workshop.

| Event Title & Topic                    | "International Yoga Day"                                                                                                                                                                                                               |
|----------------------------------------|----------------------------------------------------------------------------------------------------------------------------------------------------------------------------------------------------------------------------------------|
| Event Day & Date                       | Thursday (21 June 2018.)                                                                                                                                                                                                               |
| Event Time & Duration                  | 09:30 AM                                                                                                                                                                                                                               |
| Resource Person Name & Designation     | Mr. S.K.Jadhav-<br>(Yoga Expert).                                                                                                                                                                                                      |
| Agency/Organization of resource person | J.E.S.I.T.M.R<br>Nashik.                                                                                                                                                                                                               |
| Year of student<br>participated        | All Students And Staff Members.                                                                                                                                                                                                        |
| Name of staff<br>coordinator           | Prof. P.S.Badgujar (NSS Programme Officer)                                                                                                                                                                                             |
| Name of Department<br>Event            | National Service Scheme(NSS)                                                                                                                                                                                                           |
| Summary of programme                   | Ms.S. K. Jadhav explained importance of Yoga and Meditation in Human Life.  he gives us live practical which is very useful key for our Students. Our students were actively involved in activities which made session more efficient. |
| Objective of Programme                 | A. To Create Awareness regarding Yoga. The art of practicing yoga helps in controlling an individual's mind, body and soul.                                                                                                            |
| Outcomes of Programme                  | Yoga's incorporation of meditation and breathing can help improve a person's mental well-being.                                                                                                                                        |