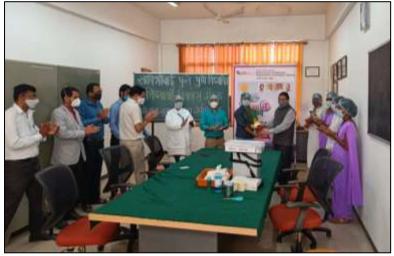

## 1.6 Yoga Sessions

Institute organizes **Yoga Sessions** every year on **"International Yoga Day"** for physical and mental well-being of the staff members.

INSTITUTE OF TECHNOLOGY,
MANAGEMENT & RESEARCH, NASHIK

Ref.: JIT/NSS/2018-2019.

Date: 21/06/2018

To,

Mr. S.K.Jadhav,

Nashik.

Dear Sir,

We would like to take this opportunity to express our gratitude and thanks for accepting our invitation as an Expert for One Day Yoga Workshop on account of "International Yoga Day" organised by Department of National Service Scheme at Jawahar Education Society's, Institute of Technology, Management and Research, Nashik on 21th June 2018.

We are looking forward for the similar support in future.

Dr. M. V. Bhatkar

Principal

International Yoga Day (21st June 2018)