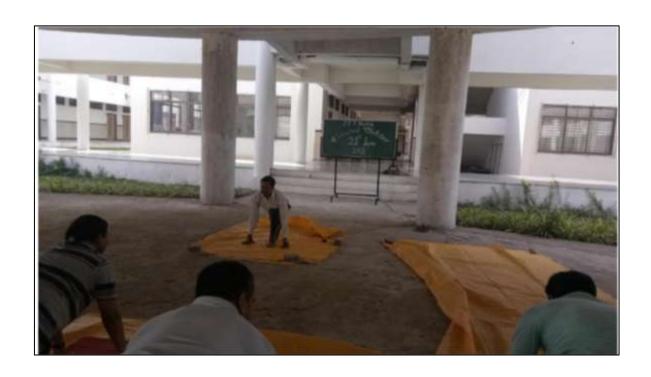

## 1.6 Yoga Sessions

Institute organizes **Yoga Sessions** every year on **"International Yoga Day"** for physical and mental well-being of the staff members.

INSTITUTE OF TECHNOLOGY,
MANAGEMENT & RESEARCH, NASHIK

## One day Yoga Workshop.

| Event Title & Topic                    | "International Yoga Day"                                                                                                                                                                                                               |
|----------------------------------------|----------------------------------------------------------------------------------------------------------------------------------------------------------------------------------------------------------------------------------------|
| Event Day & Date                       | Thursday (21 June 2018.)                                                                                                                                                                                                               |
| Event Time & Duration                  | 09:30 AM                                                                                                                                                                                                                               |
| Resource Person Name & Designation     | Mr. S.K.Jadhav-<br>(Yoga Expert).                                                                                                                                                                                                      |
| Agency/Organization of resource person | J.E.S.I.T.M.R<br>Nashik.                                                                                                                                                                                                               |
| Year of student<br>participated        | All Students And Staff Members.                                                                                                                                                                                                        |
| Name of staff<br>coordinator           | Prof. P.S.Badgujar (NSS Programme Officer)                                                                                                                                                                                             |
| Name of Department<br>Event            | National Service Scheme(NSS)                                                                                                                                                                                                           |
| Summary of programme                   | Ms.S. K. Jadhav explained importance of Yoga and Meditation in Human Life.  he gives us live practical which is very useful key for our Students. Our students were actively involved in activities which made session more efficient. |
| Objective of Programme                 | A. To Create Awareness regarding Yoga. The art of practicing yoga helps in controlling an individual's mind, body and soul.                                                                                                            |
| Outcomes of Programme                  | Yoga's incorporation of meditation and breathing can help improve a person's mental well-being.                                                                                                                                        |