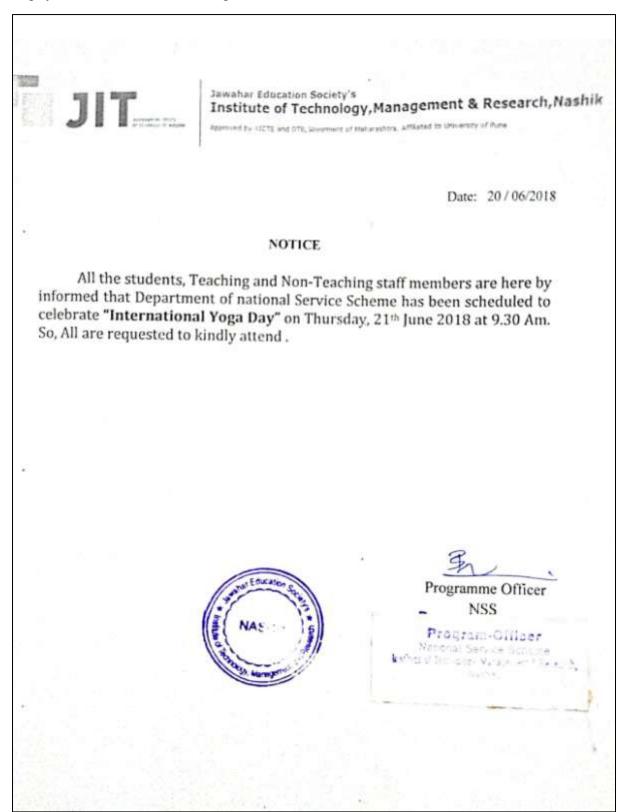

## 1.6 Yoga Sessions

Institute organizes **Yoga Sessions** every year on **"International Yoga Day"** for physical and mental well-being of the staff members.

INSTITUTE OF TECHNOLOGY,
MANAGEMENT & RESEARCH, NASHIK

Ref.: JIT/NSS/2018-2019.

Date: 21/06/2018

To,

Mr. S.K.Jadhav,

Nashik.

Dear Sir,

We would like to take this opportunity to express our gratitude and thanks for accepting our invitation as an Expert for One Day Yoga Workshop on account of "International Yoga Day" organised by Department of National Service Scheme at Jawahar Education Society's, Institute of Technology, Management and Research, Nashik on 21th June 2018.