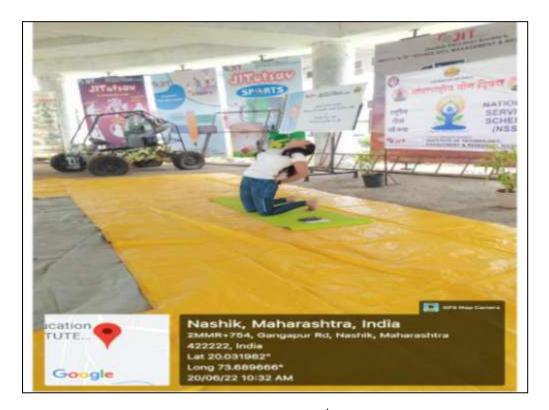

## 1.6 Yoga Sessions

Institute organizes **Yoga Sessions** every year on **"International Yoga Day"** for physical and mental well-being of the staff members.

INSTITUTE OF TECHNOLOGY,
MANAGEMENT & RESEARCH, NASHIK

We are looking forward for the similar support in future.

Dr. M. V. Bhatkar

Principal

International Yoga Day (21st June 2018)

### NOTICE

All the students and staff members are here by informed that Department of national Service Scheme has been scheduled one day Yoga workshop on account of international Yoga Day on Monday, 20th June 2022 at 9.30 Am. So, All are requested to kindly attend workshop.