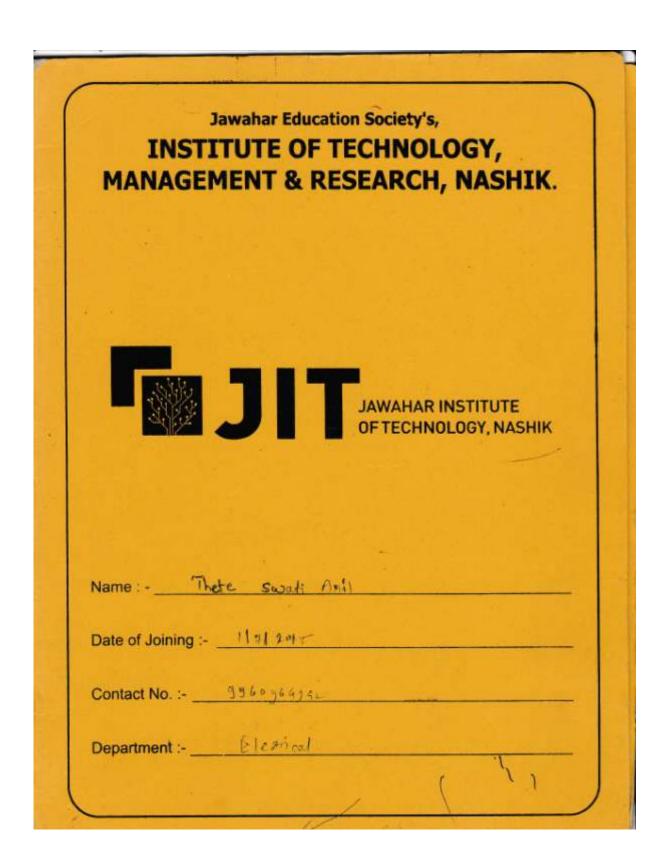

Prof. Thete Swati Anil OD FORM for FDP – Workshop at MET College, Nasik and K. K. Wagh College, Nashik.