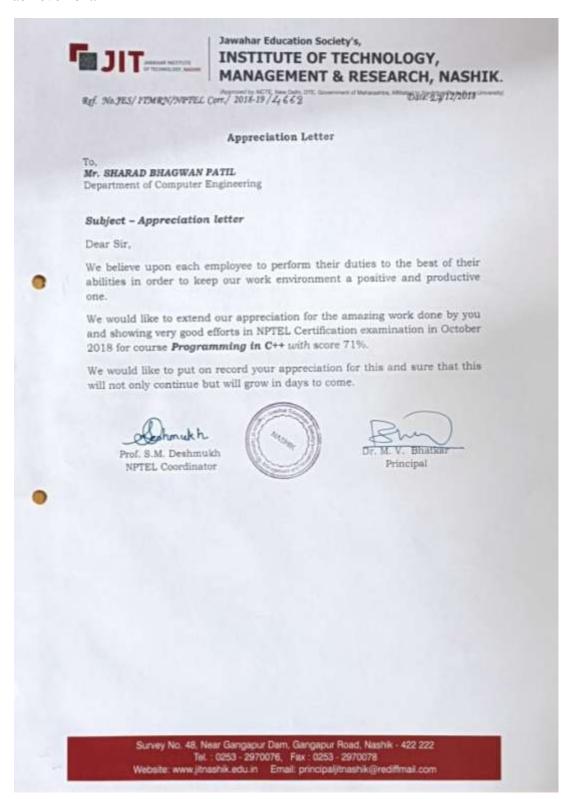

## 1.3 Appreciation of Faculties

Institute appreciates faculty members for their achievements in academic. Respected Principal Sir felicitates faculty members by giving them appreciation letter for their achievement.

Appreciation Letter given to Prof. Sharad Bhagwan Patil for completing NPTEL course

NPTEL Course certificate in Programming in C++

Principal Dr. M. V. Bhatkar felicitating Prof. S. B. Patil for their achievement