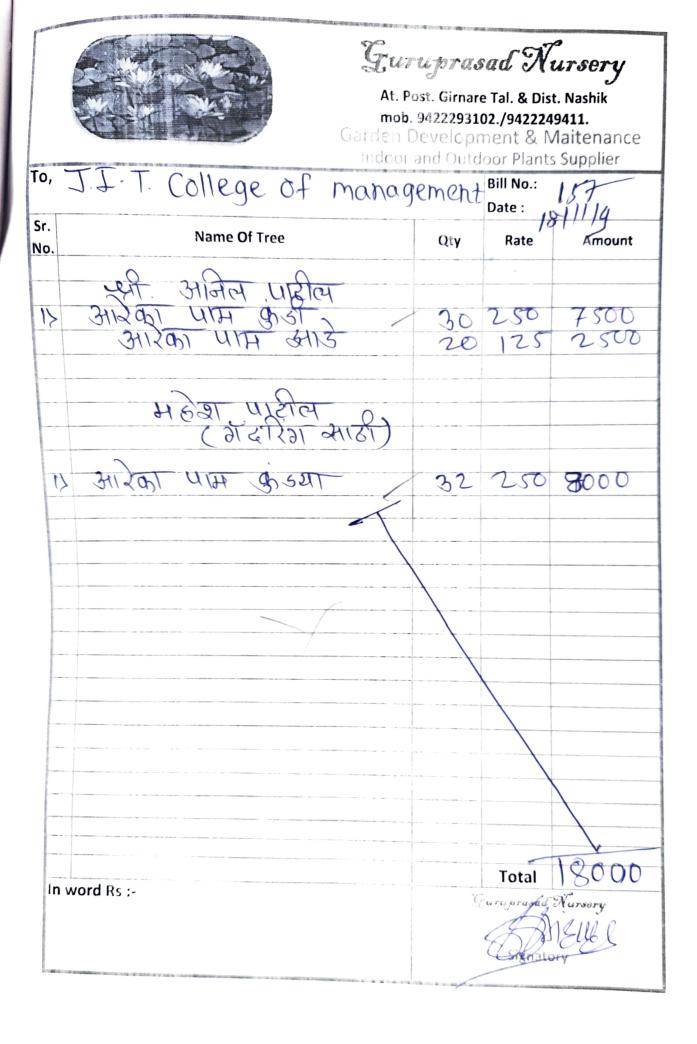

### PRASAD NURSERY

25, "Gurukripa" Yashwant Co-op so. Kalpana Nagar College Road Nashik. Mob.No. 9422249411 Email ID: maheshbirari1972@gmail.com

|                                | Email ID: mal                                   | neshbirari 197                           | 2@gmail.com      |                   |                                      |                      |
|--------------------------------|-------------------------------------------------|------------------------------------------|------------------|-------------------|--------------------------------------|----------------------|
| late of                        | Invoice:- 08.11.2019                            |                                          | Transporata      |                   |                                      |                      |
| nvoice                         | Serial No:- 095 Vendor Code:                    |                                          | Vehicle No       |                   |                                      |                      |
| STIN N                         | No:- 27AEZPB3452L1ZO                            |                                          |                  | of Supply         |                                      |                      |
| E-Way Bill No if any:- Nashik. |                                                 | Date & Time of Supply<br>Place of Supply |                  |                   |                                      |                      |
|                                | Details of Recipient                            | and the second                           | Place of Sup     |                   | s of Delivery                        |                      |
| Name                           | : J.I.T. College of Management                  |                                          | Nama: LIT        | The second second | of Manageme                          | ant                  |
|                                | s: Govardhan, Gangapur Rd, Near Hotel Gammat Ja | mmat Nachik                              |                  | -                 |                                      | Hotel Gammat Ja      |
| State N                        | Name: MAHARASHTRA, State Code: 27               | mmat Nasnik                              |                  |                   |                                      |                      |
| GSTIN                          |                                                 |                                          |                  | MAHAKA            | SHTRA, State (                       | Lode: 27             |
| Sr No                          |                                                 | HSN/SAC                                  | GSTIN No:<br>UOM | Qty               | Rate/Unit                            | Taxable Value        |
| A                              | Bill for Garden Devlopment at JIT College Nsk   | 998597                                   | 00101            | Qty               | Rate/Offic                           |                      |
| 1                              | Lawn - Selection                                | 998597                                   | <u>Cara</u>      | 1000              | 5.00                                 | 0.00                 |
| 2                              | Soil -Black                                     |                                          | Sqr              | 1000              | 5.00                                 | 5000.00              |
| 3                              | Bouganwella- Lebra                              |                                          | No               | 4                 | 2000.00                              | 8000.00              |
| 4                              | Tikoma                                          |                                          | No               | 150               | 30.00                                | 4500.00              |
| 5                              | Rose- Button                                    |                                          | No               | 27                | 60.00                                | 1620.00              |
| 6                              | Pendunance                                      |                                          | No               | 180               | 30.00                                | 5400.00              |
| 7                              | Rebon Grass                                     |                                          | No               | 155               | 50.00                                | 7750.00              |
| 8                              | Ekjora                                          |                                          | No<br>No         | 80                | 20.00                                | 1600.00              |
| 9                              | Plumbago                                        |                                          | No               | 15                | 100.00                               | 1500.00              |
| 10                             | Canna                                           |                                          | No               | 50                | 15.00                                | 750.00               |
| 11                             | Alimanda                                        |                                          | No               | 50                | 25.00                                | 1250.00              |
| 12                             | Tikoma- Orange                                  |                                          | No               | 60                | 30.00                                | 1800.00              |
| 13                             | Labour (soil filling)                           |                                          | No               | 50                | 30.00                                | 1500.00              |
| 14                             | Foxtel palm - In front of gate                  |                                          | No               | 12<br>5           | 300.00                               | 3600.00              |
| 15                             | Bouganwella                                     |                                          | No               | 125               | 1200.00                              | 6000.00              |
| 16                             | Golden Bamboo                                   |                                          | No               | 60                | 30.00                                | 3750.00              |
| 17                             | Lentina                                         |                                          | No               | 93                | 150.00                               | 9000.00              |
| 18                             | Tikoma- Orange, Yellow                          |                                          | No               | 100               | 10.00                                | 930.00               |
| 19                             | Areka palm with pot                             |                                          | No               | 60                | 250.00                               | 6000.00              |
| 20                             | Labour (Plantation)                             |                                          | No               | 45                | 300.00                               | 15000.00<br>13500.00 |
| Total:                         |                                                 |                                          |                  | -+5               | 300.00                               |                      |
| Less:                          | Discount @ 5%                                   |                                          |                  |                   |                                      | 98450.00             |
| Add:                           | Packing & Forwarding Charges                    |                                          |                  |                   |                                      | -4922.50             |
| Add:                           | Frieght & Insurance                             |                                          |                  |                   |                                      | 0                    |
| Add:                           | Other Charges                                   |                                          |                  |                   |                                      | 0                    |
|                                | Taxable Value                                   |                                          |                  |                   |                                      | 0                    |
|                                | Central Tax @ 9%                                |                                          |                  |                   |                                      | 93527.50             |
|                                | State/Union Territory Tax @ 9%                  |                                          |                  |                   |                                      | 8417.48              |
|                                | Integrated Tax @ X %                            |                                          |                  |                   |                                      | 8417.48              |
|                                | Cess @ X%                                       |                                          |                  |                   |                                      | 0.00                 |
|                                | Round Off                                       |                                          |                  |                   |                                      | 0.00                 |
| Total                          |                                                 |                                          |                  |                   |                                      | -0.45                |
|                                | Invoice Value (In Words): One Lakh ten thousar  | ia three hundi                           | ed sixty two R   | s. Only.          |                                      | 110362.00            |
|                                |                                                 |                                          |                  | +                 | or Prasad Nu<br>OP<br>Wre/Authorised |                      |