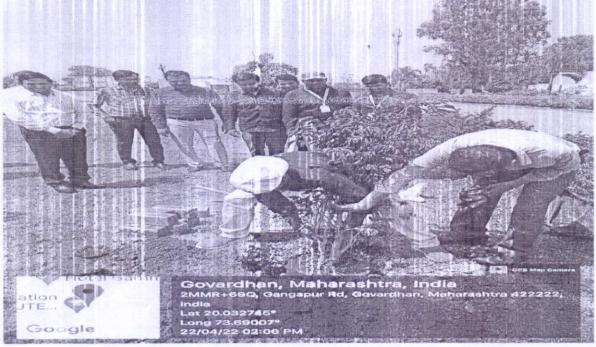

## International Environment Day(05/june/2022) Photo

Approved by AFCTE and DTE, Government of Maharashtra, Affiliated to University of Pune

Date:20/04/2022

To,
The Principal,
JESITMR,
Nashik.

Subject: Regarding permission for "Earth Day (24th April)

## Report of Earth Day 2021-22

Date: - 22/04/2022 and Time: - 1 Pm to 3 Pm

Organizer: Department of Mechanical Engineering

Jawahar Education Society's Institute of Technology, Management & Research, Nashik

#### **Details:**

- 1) Department of Mechanical Engineering has arranged "Earth Day" to spread a greater awareness of the environment among all staff and student.
- 2) The Principal, All departmental Heads, Staff and Student gathered in campus for "Tree Plantation".
- 3) The Principal, Dr. M. V. Bhatkar addressed all participant and explained the importance of "Earth Day".