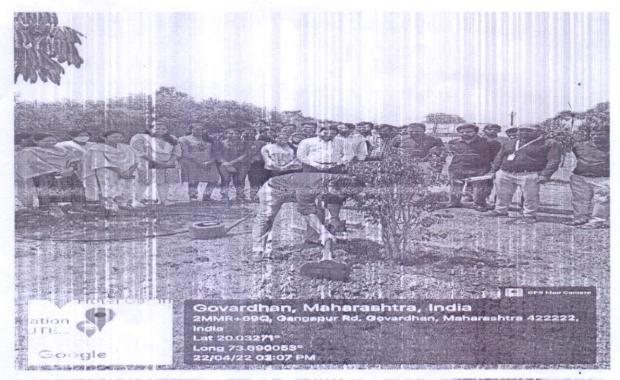

## International Environment Day(05/june/2022) Photo

Approved by AFCTE and DTE, Government of Maharashtra, Affiliated to University of Pune

Date:20/04/2022

To,
The Principal,
JESITMR,
Nashik.

Subject: Regarding permission for "Earth Day (24th April)

Respected Sir,

April 22 is celebrated as "Earth Day" all around the world. We want to celebrate this event on 22/04/2022 in our college campus by "Tree Plantation". So, I kindly request you to give permission to celebrate above day in our JIT college Campus.

## Report of Earth Day 2021-22

Date: - 22/04/2022 and Time: - 1 Pm to 3 Pm

Organizer: Department of Mechanical Engineering

Jawahar Education Society's Institute of Technology, Management & Research, Nashik

#### **Details:**

- 1) Department of Mechanical Engineering has arranged "Earth Day" to spread a greater awareness of the environment among all staff and student.
- 2) The Principal, All departmental Heads, Staff and Student gathered in campus for "Tree Plantation".
- 3) The Principal, Dr. M. V. Bhatkar addressed all participant and explained the importance of "Earth Day".