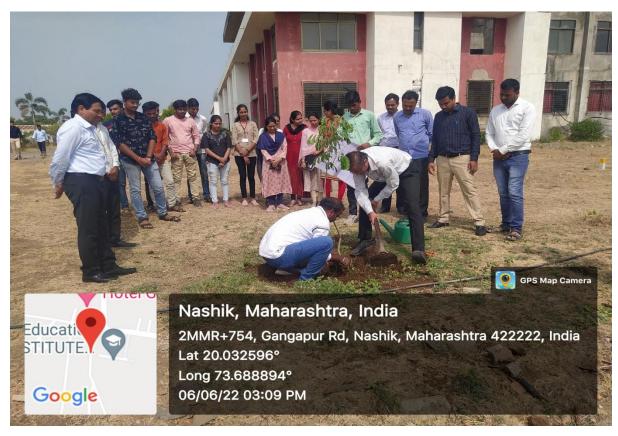

५ जून २०२२ हा दिवस जागतिक पर्यावरण दिन जवाहर एज्युकेशन सोसायटी इन्स्टिट्यूट ऑफ टेक्नोलॉजी & मनेजमेंट रिसर्च नाशिक अभियांत्रिकी महाविद्यालयात साजरा करण्यात आला.

मा. प्राचार्य डॉ.एम.व्ही.भटकर यांच्या शुभहस्ते महाविद्यालयाच्या प्रांगणात वृक्षारोपण केले. सावित्रीबाई फुले पुणे विद्यापीठ अंर्तगत राष्ट्रीय सेवा योजनेचे महाविद्यालयाचे समन्वयक प्रो. अमोल ए. पाटील यांनी कार्यक्रमाचे नियोजन केले. तसेच कार्यक्रमाकरिता सर्व विभागाचे प्रमुख, शिक्षक, शिक्षेतर कर्मचारी व विदयार्थी उपस्थित होते.