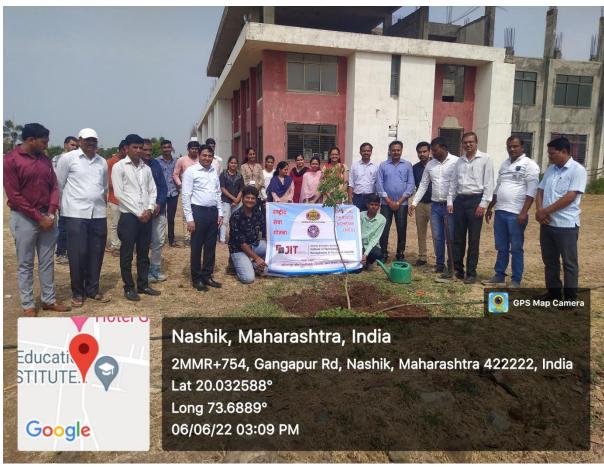

५ जून २०२२ हा दिवस जागतिक पर्यावरण दिन जवाहर एज्युकेशन सोसायटी इन्स्टिट्यूट ऑफ टेक्नोलॉजी & मनेजमेंट रिसर्च नाशिक अभियांत्रिकी महाविद्यालयात साजरा करण्यात आला.

मा. प्राचार्य डॉ.एम.व्ही.भटकर यांच्या शुभहस्ते महाविद्यालयाच्या प्रांगणात वृक्षारोपण केले. सावित्रीबाई फुले पुणे विद्यापीठ अंर्तगत राष्ट्रीय सेवा योजनेचे महाविद्यालयाचे समन्वयक प्रो. अमोल ए. पाटील यांनी कार्यक्रमाचे नियोजन केले. तसेच कार्यक्रमाकरिता सर्व विभागाचे प्रमुख, शिक्षक, शिक्षेतर कर्मचारी व विदयार्थी उपस्थित होते.