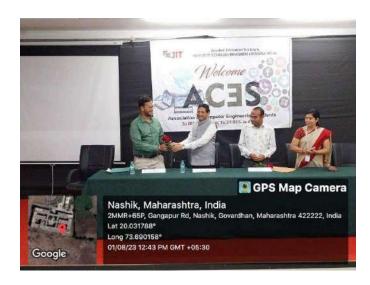

#### Notice

Date: - 05/03/2024

All the students of SE, TE and BE Civil Engineering are hereby informed that department has organized expert talk on "Career Opportunities in Oil & Gas Industries in Structural Analysis and Design Field" on Wednesday, 6<sup>th</sup> March 2024 at 11:00 am in Seminar Hall.