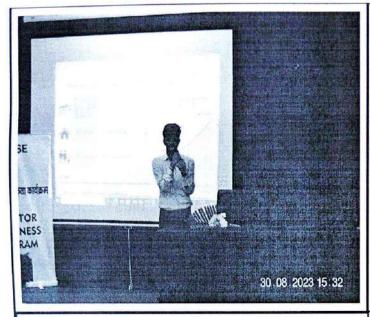

#### Notice

Date: - 05/03/2024

All the students of SE, TE and BE Civil Engineering are hereby informed that department has organized expert talk on "Career Opportunities in Oil & Gas Industries in Structural Analysis and Design Field" on Wednesday, 6<sup>th</sup> March 2024 at 11:00 am in Seminar Hall.

This expert talk will introduce the opportunities in oil and gas industries to develop career.

Note: Attendance is compulsory for everyone.

Mr. S. L. Desale

Convener

Civil Engineering Department

Mr. S. B. Kajabe Head of Department