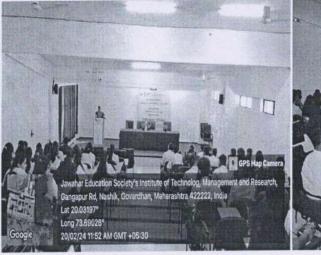

#### Notice

Date: - 05/03/2024

All the students of SE, TE and BE Civil Engineering are hereby informed that department has organized expert talk on "Career Opportunities in Oil & Gas Industries in Structural Analysis and Design Field" on Wednesday, 6<sup>th</sup> March 2024 at 11:00 am in Seminar Hall.

#### **Department of Civil Engineering**

"Career Opportunities in Oil & Gas Industries in Structural Analysis and Design Field"

Attendance – SE Civil

| Sr. No. | Student Name               | Sign        |
|---------|----------------------------|-------------|
| -1      | GAVANDE BHARADWAJ MADHUKAR | gherre      |
| 2       | WAGH SWAPNA POPAT          | Righ        |
| 3       | CHAURE NANDINI HIRAMAN     | Where       |
| 4       | SHAIKH NIDA RIZWAN         | Sheukh      |
| 5       | KARANJKAR ADITYA NITIN     | Whom        |
| 6       | THETE POOJA KHANDU         | P.K. shelle |
| 7       | THETE SHITAL RAMESH        | Shild       |
| 8       | DEORE CHETAN RAJENDRA      |             |
| 9       | DEORE GAURAV NAMDEO        |             |
| 10      | KALE VARUN MADHUKAR        | Alule       |
| 11      | THAKUR VINAY BALMAL        | P.          |
| 12      | SANSARE DURGESH BHARAT     | Auter       |
| 13      | TALKHE SUNNY BHAGAWAN      | Julke       |
| 14      | GAIKWAD GAURAV RAOSAHEB    | Guidino     |
| 15      | BALLAL VIKAS KISAN         | Army        |

## "Career Opportunities in Oil & Gas Industries in Structural Analysis and Design Field" Attendance – BE Civil

| Sr. No. | Student Name                 | Sign      |
|---------|------------------------------|-----------|
| 1       | AMRUTKAR SANKET AVINASH      | - well    |
| 2       | BANSOD DIPESH NAMDEO         | Bursc     |
| 3       | BHASKAR KUNAL UMESH          | Zina      |
| 4       | CHAVAN SAPTASHRUNGEE VIJAY   | -इंग्रेस  |
| 5       | GUNJAL SAMEER DILIP          | geologial |
| 6       | JOPALE DIPALI BHAURAO        | Biopode   |
| 7       | KAWAR RAHUL MANIRAM          | ful       |
| 8       | MARMIK SANJAY JAWARE         | mint      |
| 9       | NIKUMBH KUNJAN VIJAY         | Nuxbo:    |
| 10      | PAGAR SHUBHAM RAVINDRA       | SBS.      |
| 11      | PAWAR SHAKUNTALA BABULAL     | Faces     |
| 12      | SOYAB SALIM KOTWAL           | Saydo     |
| 13      | MALI KANHAIYA BHARAT         | tomuli    |
| 14      | SAURABH SHRIRAM BACHHAV      | Sal       |
| 15      | TAMORE PAYAL ROHIDAS         | mule      |
| 16      | WAGHPATIL AJINKYA RAMCHANDRA | week.     |