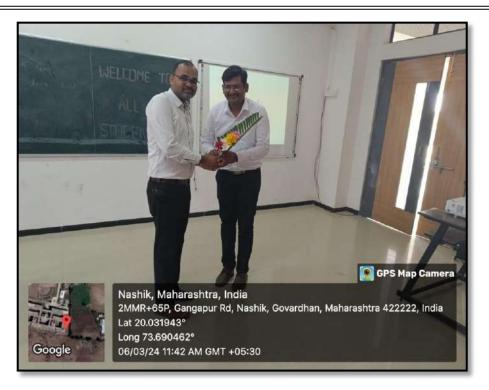

We would like to invite you as an expert to conduct on Wednesday, 06th March 2024 at 11:00 am.

Thanking You.

Recived

Dr. M. V. Bhatkar (Principal)

Date: - 05/03/2024

To,

The Principal,

Jawahar Education Society's,

#### Notice

Date: - 05/03/2024

All the students of SE, TE and BE Civil Engineering are hereby informed that department has organized expert talk on "Career Opportunities in Oil & Gas Industries in Structural Analysis and Design Field" on Wednesday, 6<sup>th</sup> March 2024 at 11:00 am in Seminar Hall.