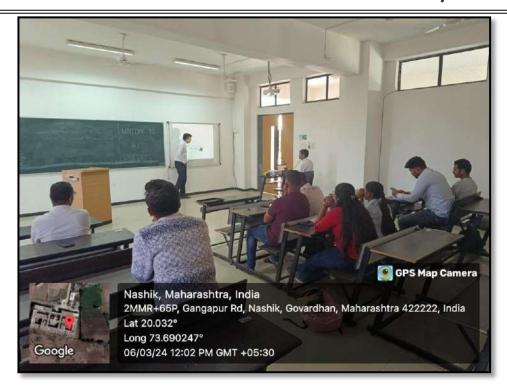

#### **DEPARTMENT OF CIVIL ENGINEERING**

Expert Talk on

"Career Opportunities
in Oil & Gas
Industries in
Structural Analysis
and Design"

**Date:** - 06<sup>th</sup> March 2024

**Venue:- Seminar Hall** 

Jawahar Education Society's, Institute of Technology, Management and Research, Nashik.

Respected Sir,

We are writing this letter to request permission to conduct an expert talk on "Career Opportunities in Oil & Gas Industries in Structural Analysis and Design Field" for all SE, TE and BE Civil Engineering Students of Jawahar Education Society's, Institute of Technology, Management and Research, Nashik on Wednesday, 06<sup>th</sup> March 2024 in Seminar Hall.

#### Notice

Date: - 05/03/2024

All the students of SE, TE and BE Civil Engineering are hereby informed that department has organized expert talk on "Career Opportunities in Oil & Gas Industries in Structural Analysis and Design Field" on Wednesday, 6<sup>th</sup> March 2024 at 11:00 am in Seminar Hall.