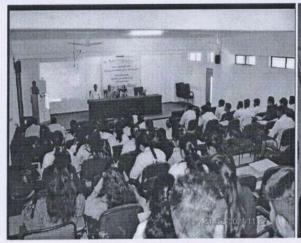

#### Notice

Date: - 05/03/2024

All the students of SE, TE and BE Civil Engineering are hereby informed that department has organized expert talk on "Career Opportunities in Oil & Gas Industries in Structural Analysis and Design Field" on Wednesday, 6<sup>th</sup> March 2024 at 11:00 am in Seminar Hall.

#### **Department of Civil Engineering**

"Career Opportunities in Oil & Gas Industries in Structural Analysis and Design Field"

Attendance – SE Civil

| Sr. No. | Student Name               | Sign        |
|---------|----------------------------|-------------|
| -1      | GAVANDE BHARADWAJ MADHUKAR | gherre      |
| 2       | WAGH SWAPNA POPAT          | Righ        |
| 3       | CHAURE NANDINI HIRAMAN     | Where       |
| 4       | SHAIKH NIDA RIZWAN         | Sheukh      |
| 5       | KARANJKAR ADITYA NITIN     | Whom        |
| 6       | THETE POOJA KHANDU         | P.K. shelle |
| 7       | THETE SHITAL RAMESH        | Shild       |
| 8       | DEORE CHETAN RAJENDRA      |             |
| 9       | DEORE GAURAV NAMDEO        |             |
| 10      | KALE VARUN MADHUKAR        | Alule       |
| 11      | THAKUR VINAY BALMAL        | P.          |
| 12      | SANSARE DURGESH BHARAT     | Auter       |
| 13      | TALKHE SUNNY BHAGAWAN      | Julke       |
| 14      | GAIKWAD GAURAV RAOSAHEB    | Guidino     |
| 15      | BALLAL VIKAS KISAN         | Army        |

## "Career Opportunities in Oil & Gas Industries in Structural Analysis and Design Field" Attendance – BE Civil

| Sr. No. | Student Name                 | Sign      |
|---------|------------------------------|-----------|
| 1       | AMRUTKAR SANKET AVINASH      | - well    |
| 2       | BANSOD DIPESH NAMDEO         | Bursc     |
| 3       | BHASKAR KUNAL UMESH          | Zina      |
| 4       | CHAVAN SAPTASHRUNGEE VIJAY   | -इंग्रेस  |
| 5       | GUNJAL SAMEER DILIP          | geologial |
| 6       | JOPALE DIPALI BHAURAO        | Biopode   |
| 7       | KAWAR RAHUL MANIRAM          | ful       |
| 8       | MARMIK SANJAY JAWARE         | mint      |
| 9       | NIKUMBH KUNJAN VIJAY         | Nuxbo:    |
| 10      | PAGAR SHUBHAM RAVINDRA       | SBS.      |
| 11      | PAWAR SHAKUNTALA BABULAL     | Faces     |
| 12      | SOYAB SALIM KOTWAL           | Saydo     |
| 13      | MALI KANHAIYA BHARAT         | tomuli    |
| 14      | SAURABH SHRIRAM BACHHAV      | Sal       |
| 15      | TAMORE PAYAL ROHIDAS         | mule      |
| 16      | WAGHPATIL AJINKYA RAMCHANDRA | week.     |