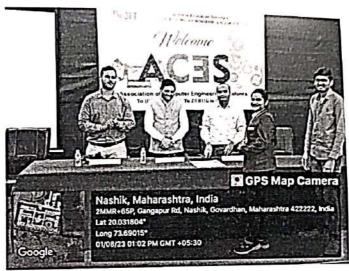

#### **DEPARTMENT OF CIVIL ENGINEERING**

Expert Talk on

"Career Opportunities
in Oil & Gas
Industries in
Structural Analysis
and Design"

**Date:** - 06<sup>th</sup> March 2024

**Venue:- Seminar Hall** 

Jawahar Education Society's, Institute of Technology, Management and Research, Nashik.

#### Notice

Date: - 05/03/2024

All the students of SE, TE and BE Civil Engineering are hereby informed that department has organized expert talk on "Career Opportunities in Oil & Gas Industries in Structural Analysis and Design Field" on Wednesday, 6<sup>th</sup> March 2024 at 11:00 am in Seminar Hall.