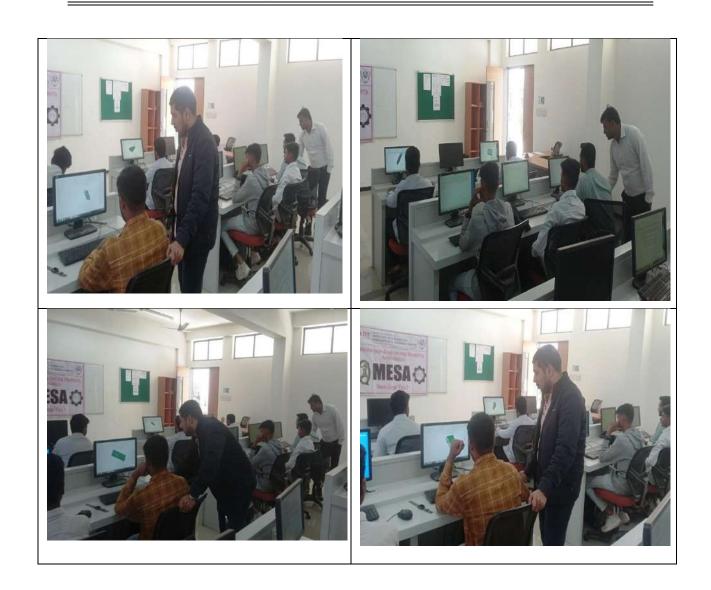

#### **DEPARTMENT OF CIVIL ENGINEERING**

Expert Talk on

"Career Opportunities
in Oil & Gas
Industries in
Structural Analysis
and Design"

**Date:** - 06<sup>th</sup> March 2024

**Venue:- Seminar Hall** 

Jawahar Education Society's, Institute of Technology, Management and Research, Nashik.

Respected Sir,

We are writing this letter to request permission to conduct an expert talk on "Career Opportunities in Oil & Gas Industries in Structural Analysis and Design Field" for all SE, TE and BE Civil Engineering Students of Jawahar Education Society's, Institute of Technology, Management and Research, Nashik on Wednesday, 06<sup>th</sup> March 2024 in Seminar Hall.

#### Notice

Date: - 05/03/2024

All the students of SE, TE and BE Civil Engineering are hereby informed that department has organized expert talk on "Career Opportunities in Oil & Gas Industries in Structural Analysis and Design Field" on Wednesday, 6<sup>th</sup> March 2024 at 11:00 am in Seminar Hall.