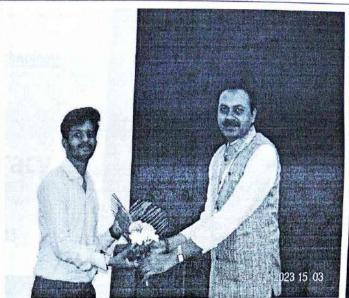

To,

Mr. Deepak Shelar

DSTI Global,

Mumbai.

Subject: - Thanking Letter for conducting an expert talk on "Career Opportunities in Oil & Gas Industries in Structural Analysis and Design Field"

Respected Sir,

We would like to take this opportunity to express our gratitude and thanks for accepting our invitation for conducting an expert talk on "Career Opportunities in Oil & Gas Industries in Structural Analysis and Design Field" in Department of Civil Engineering of Jawahar Education Society's, Institute of Technology, Management and Research, Nashik on Wednesday, 06th March 2024 in Seminar Hall.

We are looking forward for similar support in future.

Thanking You.

Principal

(Dr. M. V. Bhatkar)