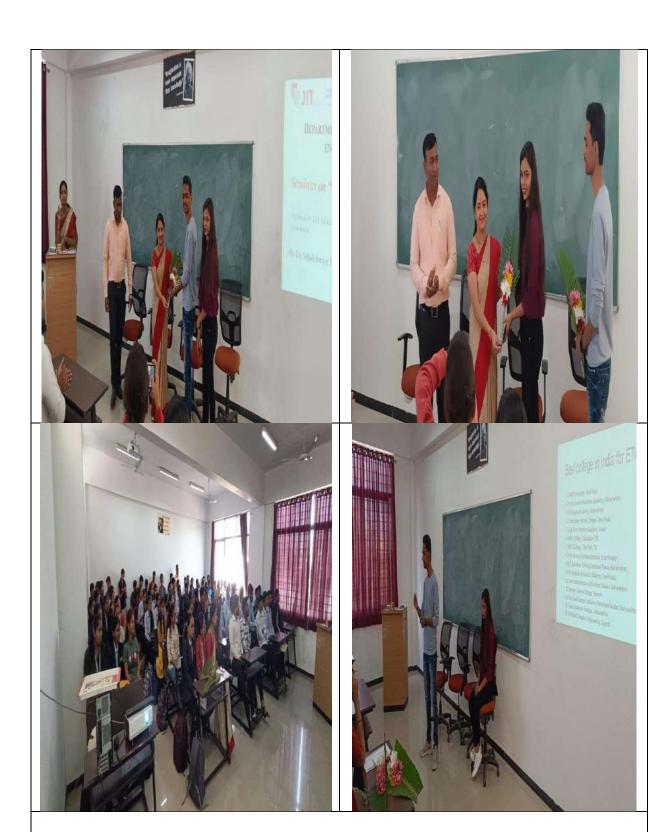

#### Notice

Date: - 05/03/2024

All the students of SE, TE and BE Civil Engineering are hereby informed that department has organized expert talk on "Career Opportunities in Oil & Gas Industries in Structural Analysis and Design Field" on Wednesday, 6<sup>th</sup> March 2024 at 11:00 am in Seminar Hall.

This expert talk will introduce the opportunities in oil and gas industries to develop career.

Note: Attendance is compulsory for everyone.

Mr. S. L. Desale

Convener

Civil Engineering Department

Mr. S. B. Kajabe Head of Department