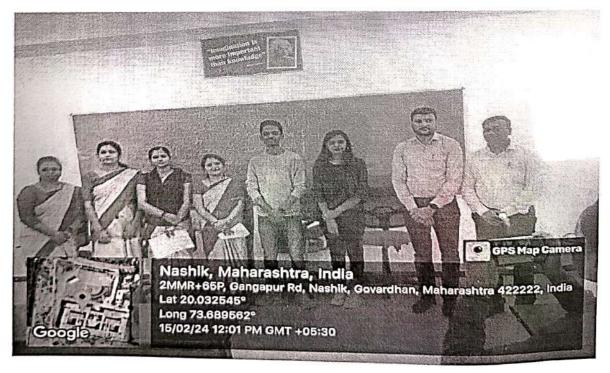

#### Notice

Date: - 05/03/2024

All the students of SE, TE and BE Civil Engineering are hereby informed that department has organized expert talk on "Career Opportunities in Oil & Gas Industries in Structural Analysis and Design Field" on Wednesday, 6<sup>th</sup> March 2024 at 11:00 am in Seminar Hall.

This expert talk will introduce the opportunities in oil and gas industries to develop career.

Note: Attendance is compulsory for everyone.

Mr. S. L. Desale

Convener

Civil Engineering Department

Mr. S. B. Kajabe Head of Department