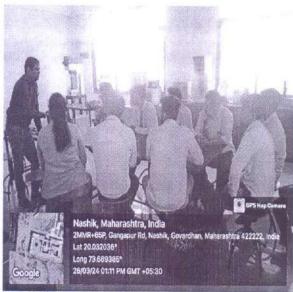

#### **DEPARTMENT OF CIVIL ENGINEERING**

Expert Talk on

"Career Opportunities
in Oil & Gas
Industries in
Structural Analysis
and Design"

**Date:** - 06<sup>th</sup> March 2024

**Venue:- Seminar Hall** 

Jawahar Education Society's, Institute of Technology, Management and Research, Nashik.

Respected Sir,

We are writing this letter to request permission to conduct an expert talk on "Career Opportunities in Oil & Gas Industries in Structural Analysis and Design Field" for all SE, TE and BE Civil Engineering Students of Jawahar Education Society's, Institute of Technology, Management and Research, Nashik on Wednesday, 06<sup>th</sup> March 2024 in Seminar Hall.

#### Notice

Date: - 05/03/2024

All the students of SE, TE and BE Civil Engineering are hereby informed that department has organized expert talk on "Career Opportunities in Oil & Gas Industries in Structural Analysis and Design Field" on Wednesday, 6<sup>th</sup> March 2024 at 11:00 am in Seminar Hall.