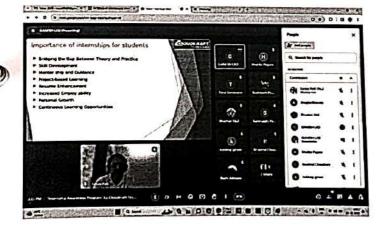

#### **DEPARTMENT OF CIVIL ENGINEERING**

Expert Talk on

"Career Opportunities
in Oil & Gas
Industries in
Structural Analysis
and Design"

**Date:** - 06<sup>th</sup> March 2024

**Venue:- Seminar Hall** 

Jawahar Education Society's, Institute of Technology, Management and Research, Nashik.

Respected Sir,

We are writing this letter to request permission to conduct an expert talk on "Career Opportunities in Oil & Gas Industries in Structural Analysis and Design Field" for all SE, TE and BE Civil Engineering Students of Jawahar Education Society's, Institute of Technology, Management and Research, Nashik on Wednesday, 06<sup>th</sup> March 2024 in Seminar Hall.

This expert talk will introduce the opportunities in oil and gas industries to develop career.

We will be highly thankful to you, if you can allow this expert talk.

Thanking You.

Mr. S. L. Desale

Convener

Jawahar Education Society's, Institute of Technology, Management and Research, Nashik is providing Bachelor's Degree in Engineering viz. Civil, Mechanical, Electrical, Computer, Information Technology and Artificial Intelligence and Data Science. Hereby, Civil Engineering Department has planned to organize expert talk on "Career Opportunities in Oil & Gas Industries in Structural Analysis and Design Field" for all SE, TE and BE Civil Engineering Students.

We would like to invite you as an expert to conduct on Wednesday, 06th March 2024 at 11:00 am.

Thanking You.

Recived

Dr. M. V. Bhatkar (Principal)

Date: - 05/03/2024

To,

The Principal,

Jawahar Education Society's,