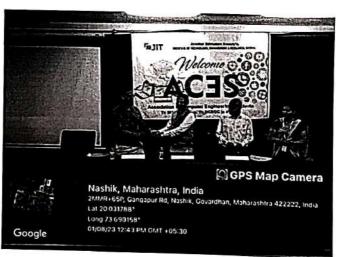

To,

Mr. Deepak Shelar

DSTI Global,

Mumbai.

Subject: - Thanking Letter for conducting an expert talk on "Career Opportunities in Oil & Gas Industries in Structural Analysis and Design Field"

Respected Sir,

We would like to take this opportunity to express our gratitude and thanks for accepting our invitation for conducting an expert talk on "Career Opportunities in Oil & Gas Industries in Structural Analysis and Design Field" in Department of Civil Engineering of Jawahar Education Society's, Institute of Technology, Management and Research, Nashik on Wednesday, 06th March 2024 in Seminar Hall.

We are looking forward for similar support in future.

Thanking You.

Principal

(Dr. M. V. Bhatkar)