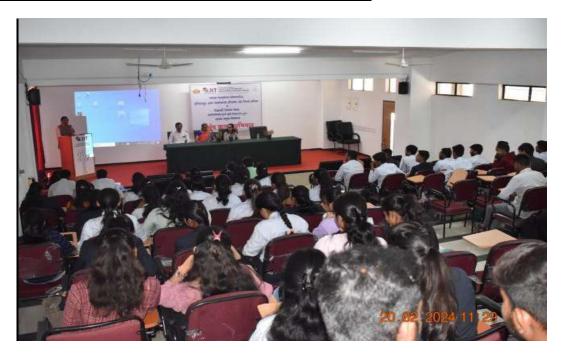

#### Notice

Date: - 05/03/2024

All the students of SE, TE and BE Civil Engineering are hereby informed that department has organized expert talk on "Career Opportunities in Oil & Gas Industries in Structural Analysis and Design Field" on Wednesday, 6<sup>th</sup> March 2024 at 11:00 am in Seminar Hall.

#### **Department of Civil Engineering**

"Career Opportunities in Oil & Gas Industries in Structural Analysis and Design Field"

Attendance – SE Civil

| Sr. No. | Student Name               | Sign        |
|---------|----------------------------|-------------|
| -1      | GAVANDE BHARADWAJ MADHUKAR | gherre      |
| 2       | WAGH SWAPNA POPAT          | Righ        |
| 3       | CHAURE NANDINI HIRAMAN     | Where       |
| 4       | SHAIKH NIDA RIZWAN         | Sheukh      |
| 5       | KARANJKAR ADITYA NITIN     | Whom        |
| 6       | THETE POOJA KHANDU         | P.K. shelle |
| 7       | THETE SHITAL RAMESH        | Shild       |
| 8       | DEORE CHETAN RAJENDRA      |             |
| 9       | DEORE GAURAV NAMDEO        |             |
| 10      | KALE VARUN MADHUKAR        | Alule       |
| 11      | THAKUR VINAY BALMAL        | P.          |
| 12      | SANSARE DURGESH BHARAT     | Auter       |
| 13      | TALKHE SUNNY BHAGAWAN      | Julke       |
| 14      | GAIKWAD GAURAV RAOSAHEB    | Guidino     |
| 15      | BALLAL VIKAS KISAN         | Army        |

## "Career Opportunities in Oil & Gas Industries in Structural Analysis and Design Field" Attendance – BE Civil

| Sr. No. | Student Name                 | Sign      |
|---------|------------------------------|-----------|
| 1       | AMRUTKAR SANKET AVINASH      | - well    |
| 2       | BANSOD DIPESH NAMDEO         | Bursc     |
| 3       | BHASKAR KUNAL UMESH          | Zina      |
| 4       | CHAVAN SAPTASHRUNGEE VIJAY   | -इंग्रेस  |
| 5       | GUNJAL SAMEER DILIP          | geologial |
| 6       | JOPALE DIPALI BHAURAO        | Biopode   |
| 7       | KAWAR RAHUL MANIRAM          | ful       |
| 8       | MARMIK SANJAY JAWARE         | mint      |
| 9       | NIKUMBH KUNJAN VIJAY         | Nuxbo:    |
| 10      | PAGAR SHUBHAM RAVINDRA       | SBS.      |
| 11      | PAWAR SHAKUNTALA BABULAL     | Faces     |
| 12      | SOYAB SALIM KOTWAL           | Saydo     |
| 13      | MALI KANHAIYA BHARAT         | tomuli    |
| 14      | SAURABH SHRIRAM BACHHAV      | Sal       |
| 15      | TAMORE PAYAL ROHIDAS         | mule      |
| 16      | WAGHPATIL AJINKYA RAMCHANDRA | week.     |