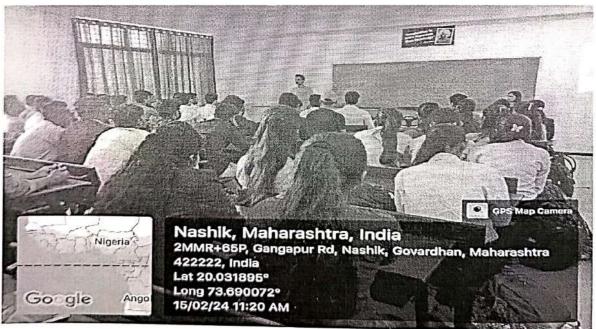

#### Notice

Date: - 05/03/2024

All the students of SE, TE and BE Civil Engineering are hereby informed that department has organized expert talk on "Career Opportunities in Oil & Gas Industries in Structural Analysis and Design Field" on Wednesday, 6<sup>th</sup> March 2024 at 11:00 am in Seminar Hall.

This expert talk will introduce the opportunities in oil and gas industries to develop career.

Note: Attendance is compulsory for everyone.

Mr. S. L. Desale

Convener

Civil Engineering Department

Mr. S. B. Kajabe Head of Department