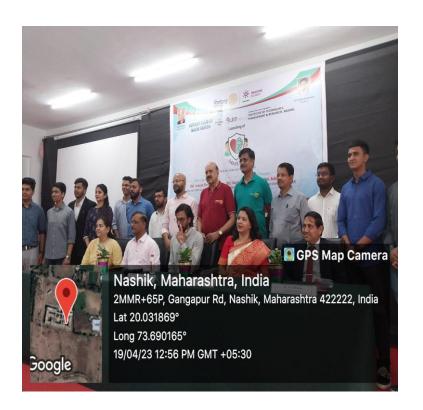

#### **DEPARTMENT OF CIVIL ENGINEERING**

Expert Talk on

"Career Opportunities
in Oil & Gas
Industries in
Structural Analysis
and Design"

**Date:** - 06<sup>th</sup> March 2024

**Venue:- Seminar Hall** 

Jawahar Education Society's, Institute of Technology, Management and Research, Nashik.

Respected Sir,

We are writing this letter to request permission to conduct an expert talk on "Career Opportunities in Oil & Gas Industries in Structural Analysis and Design Field" for all SE, TE and BE Civil Engineering Students of Jawahar Education Society's, Institute of Technology, Management and Research, Nashik on Wednesday, 06<sup>th</sup> March 2024 in Seminar Hall.

#### Notice

Date: - 05/03/2024

All the students of SE, TE and BE Civil Engineering are hereby informed that department has organized expert talk on "Career Opportunities in Oil & Gas Industries in Structural Analysis and Design Field" on Wednesday, 6<sup>th</sup> March 2024 at 11:00 am in Seminar Hall.