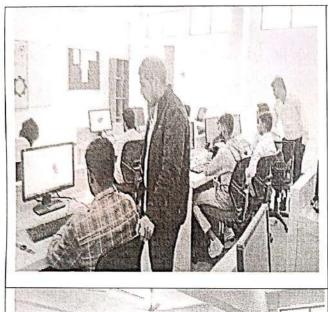

#### **DEPARTMENT OF CIVIL ENGINEERING**

Expert Talk on

"Career Opportunities
in Oil & Gas
Industries in
Structural Analysis
and Design"

**Date:** - 06<sup>th</sup> March 2024

**Venue:- Seminar Hall** 

Jawahar Education Society's, Institute of Technology, Management and Research, Nashik.

#### Notice

Date: - 05/03/2024

All the students of SE, TE and BE Civil Engineering are hereby informed that department has organized expert talk on "Career Opportunities in Oil & Gas Industries in Structural Analysis and Design Field" on Wednesday, 6<sup>th</sup> March 2024 at 11:00 am in Seminar Hall.