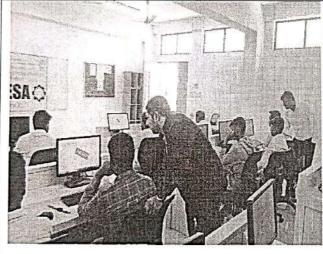

#### **DEPARTMENT OF CIVIL ENGINEERING**

Expert Talk on

"Career Opportunities
in Oil & Gas
Industries in
Structural Analysis
and Design"

**Date:** - 06<sup>th</sup> March 2024

**Venue:- Seminar Hall** 

Jawahar Education Society's, Institute of Technology, Management and Research, Nashik.

#### Notice

Date: - 05/03/2024

All the students of SE, TE and BE Civil Engineering are hereby informed that department has organized expert talk on "Career Opportunities in Oil & Gas Industries in Structural Analysis and Design Field" on Wednesday, 6<sup>th</sup> March 2024 at 11:00 am in Seminar Hall.