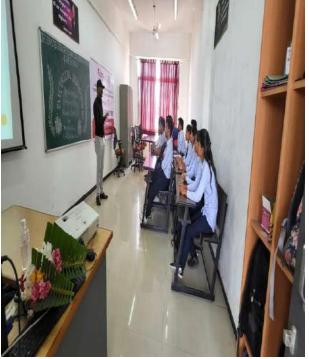

#### **DEPARTMENT OF CIVIL ENGINEERING**

Expert Talk on

"Career Opportunities
in Oil & Gas
Industries in
Structural Analysis
and Design"

**Date:** - 06<sup>th</sup> March 2024

**Venue:- Seminar Hall** 

Jawahar Education Society's, Institute of Technology, Management and Research, Nashik.

#### Notice

Date: - 05/03/2024

All the students of SE, TE and BE Civil Engineering are hereby informed that department has organized expert talk on "Career Opportunities in Oil & Gas Industries in Structural Analysis and Design Field" on Wednesday, 6<sup>th</sup> March 2024 at 11:00 am in Seminar Hall.

#### **Department of Civil Engineering**

"Career Opportunities in Oil & Gas Industries in Structural Analysis and Design Field"

Attendance – SE Civil

| Sr. No. | Student Name               | Sign        |
|---------|----------------------------|-------------|
| -1      | GAVANDE BHARADWAJ MADHUKAR | gherre      |
| 2       | WAGH SWAPNA POPAT          | Righ        |
| 3       | CHAURE NANDINI HIRAMAN     | Where       |
| 4       | SHAIKH NIDA RIZWAN         | Sheukh      |
| 5       | KARANJKAR ADITYA NITIN     | Whom        |
| 6       | THETE POOJA KHANDU         | P.K. shelle |
| 7       | THETE SHITAL RAMESH        | Shild       |
| 8       | DEORE CHETAN RAJENDRA      |             |
| 9       | DEORE GAURAV NAMDEO        |             |
| 10      | KALE VARUN MADHUKAR        | Alule       |
| 11      | THAKUR VINAY BALMAL        | P.          |
| 12      | SANSARE DURGESH BHARAT     | Auter       |
| 13      | TALKHE SUNNY BHAGAWAN      | Julke       |
| 14      | GAIKWAD GAURAV RAOSAHEB    | Guidino     |
| 15      | BALLAL VIKAS KISAN         | Army        |

## "Career Opportunities in Oil & Gas Industries in Structural Analysis and Design Field" Attendance – BE Civil

| Sr. No. | Student Name                 | Sign      |
|---------|------------------------------|-----------|
| 1       | AMRUTKAR SANKET AVINASH      | - well    |
| 2       | BANSOD DIPESH NAMDEO         | Bursc     |
| 3       | BHASKAR KUNAL UMESH          | Zina      |
| 4       | CHAVAN SAPTASHRUNGEE VIJAY   | -इंग्रेस  |
| 5       | GUNJAL SAMEER DILIP          | geologial |
| 6       | JOPALE DIPALI BHAURAO        | Biopode   |
| 7       | KAWAR RAHUL MANIRAM          | ful       |
| 8       | MARMIK SANJAY JAWARE         | mint      |
| 9       | NIKUMBH KUNJAN VIJAY         | Nuxbo:    |
| 10      | PAGAR SHUBHAM RAVINDRA       | SBS.      |
| 11      | PAWAR SHAKUNTALA BABULAL     | Faces     |
| 12      | SOYAB SALIM KOTWAL           | Saydo     |
| 13      | MALI KANHAIYA BHARAT         | tomuli    |
| 14      | SAURABH SHRIRAM BACHHAV      | Sal       |
| 15      | TAMORE PAYAL ROHIDAS         | mule      |
| 16      | WAGHPATIL AJINKYA RAMCHANDRA | week.     |