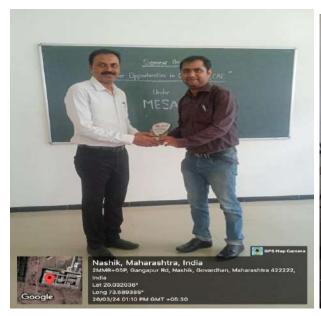

To,

Mr. Deepak Shelar

DSTI Global,

Mumbai.

Subject: - Thanking Letter for conducting an expert talk on "Career Opportunities in Oil & Gas Industries in Structural Analysis and Design Field"

Respected Sir,

We would like to take this opportunity to express our gratitude and thanks for accepting our invitation for conducting an expert talk on "Career Opportunities in Oil & Gas Industries in Structural Analysis and Design Field" in Department of Civil Engineering of Jawahar Education Society's, Institute of Technology, Management and Research, Nashik on Wednesday, 06th March 2024 in Seminar Hall.

We are looking forward for similar support in future.

Thanking You.

Principal

(Dr. M. V. Bhatkar)