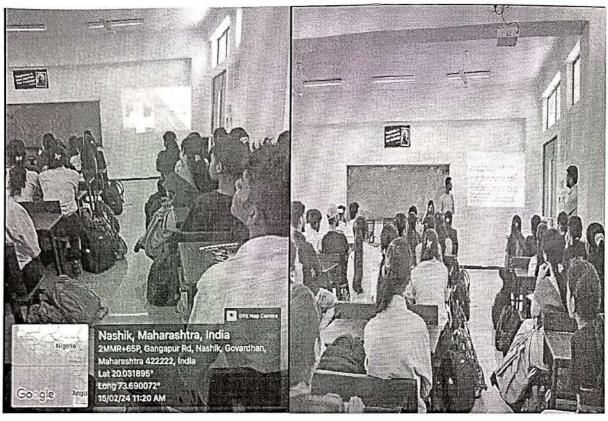

#### Notice

Date: - 05/03/2024

All the students of SE, TE and BE Civil Engineering are hereby informed that department has organized expert talk on "Career Opportunities in Oil & Gas Industries in Structural Analysis and Design Field" on Wednesday, 6<sup>th</sup> March 2024 at 11:00 am in Seminar Hall.

This expert talk will introduce the opportunities in oil and gas industries to develop career.

Note: Attendance is compulsory for everyone.

Mr. S. L. Desale

Convener

Civil Engineering Department

Mr. S. B. Kajabe Head of Department