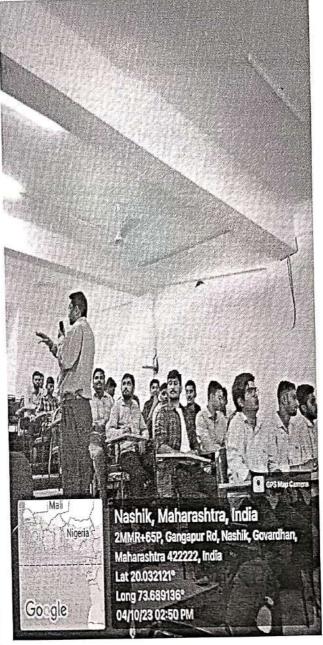

#### Notice

Date: - 05/03/2024

All the students of SE, TE and BE Civil Engineering are hereby informed that department has organized expert talk on "Career Opportunities in Oil & Gas Industries in Structural Analysis and Design Field" on Wednesday, 6<sup>th</sup> March 2024 at 11:00 am in Seminar Hall.

#### **Department of Civil Engineering**

"Career Opportunities in Oil & Gas Industries in Structural Analysis and Design Field"

Attendance – SE Civil

| Sr. No. | Student Name               | Sign        |
|---------|----------------------------|-------------|
| -1      | GAVANDE BHARADWAJ MADHUKAR | gherre      |
| 2       | WAGH SWAPNA POPAT          | Righ        |
| 3       | CHAURE NANDINI HIRAMAN     | Where       |
| 4       | SHAIKH NIDA RIZWAN         | Sheukh      |
| 5       | KARANJKAR ADITYA NITIN     | Whom        |
| 6       | THETE POOJA KHANDU         | P.K. shelle |
| 7       | THETE SHITAL RAMESH        | Shild       |
| 8       | DEORE CHETAN RAJENDRA      |             |
| 9       | DEORE GAURAV NAMDEO        |             |
| 10      | KALE VARUN MADHUKAR        | Alule       |
| 11      | THAKUR VINAY BALMAL        | P.          |
| 12      | SANSARE DURGESH BHARAT     | Auter       |
| 13      | TALKHE SUNNY BHAGAWAN      | Julke       |
| 14      | GAIKWAD GAURAV RAOSAHEB    | Guidino     |
| 15      | BALLAL VIKAS KISAN         | Army        |

## "Career Opportunities in Oil & Gas Industries in Structural Analysis and Design Field" Attendance – BE Civil

| Sr. No. | Student Name                 | Sign      |
|---------|------------------------------|-----------|
| 1       | AMRUTKAR SANKET AVINASH      | - well    |
| 2       | BANSOD DIPESH NAMDEO         | Bursc     |
| 3       | BHASKAR KUNAL UMESH          | Zina      |
| 4       | CHAVAN SAPTASHRUNGEE VIJAY   | -इंग्रेस  |
| 5       | GUNJAL SAMEER DILIP          | geologial |
| 6       | JOPALE DIPALI BHAURAO        | Biopode   |
| 7       | KAWAR RAHUL MANIRAM          | ful       |
| 8       | MARMIK SANJAY JAWARE         | mint      |
| 9       | NIKUMBH KUNJAN VIJAY         | Nuxbo:    |
| 10      | PAGAR SHUBHAM RAVINDRA       | SBS.      |
| 11      | PAWAR SHAKUNTALA BABULAL     | Faces     |
| 12      | SOYAB SALIM KOTWAL           | Saydo     |
| 13      | MALI KANHAIYA BHARAT         | tomuli    |
| 14      | SAURABH SHRIRAM BACHHAV      | Sal       |
| 15      | TAMORE PAYAL ROHIDAS         | mule      |
| 16      | WAGHPATIL AJINKYA RAMCHANDRA | week.     |