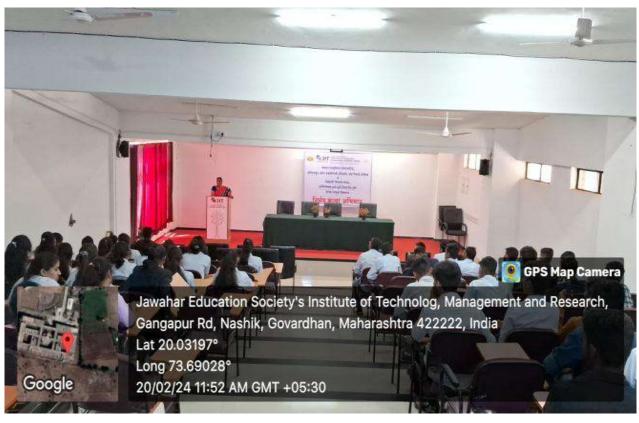

#### **DEPARTMENT OF CIVIL ENGINEERING**

Expert Talk on

"Career Opportunities
in Oil & Gas
Industries in
Structural Analysis
and Design"

**Date:** - 06<sup>th</sup> March 2024

**Venue:- Seminar Hall** 

Jawahar Education Society's, Institute of Technology, Management and Research, Nashik.

#### Notice

Date: - 05/03/2024

All the students of SE, TE and BE Civil Engineering are hereby informed that department has organized expert talk on "Career Opportunities in Oil & Gas Industries in Structural Analysis and Design Field" on Wednesday, 6<sup>th</sup> March 2024 at 11:00 am in Seminar Hall.

This expert talk will introduce the opportunities in oil and gas industries to develop career.

Note: Attendance is compulsory for everyone.

Mr. S. L. Desale

Convener

Civil Engineering Department

Mr. S. B. Kajabe Head of Department