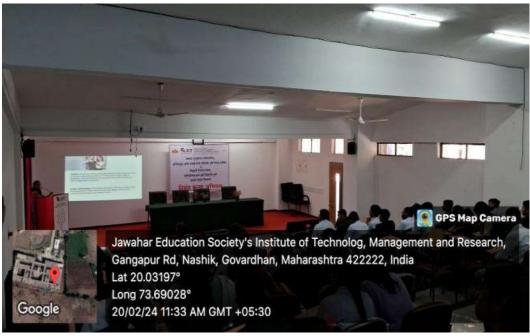

#### Notice

Date: - 05/03/2024

All the students of SE, TE and BE Civil Engineering are hereby informed that department has organized expert talk on "Career Opportunities in Oil & Gas Industries in Structural Analysis and Design Field" on Wednesday, 6<sup>th</sup> March 2024 at 11:00 am in Seminar Hall.

#### **Department of Civil Engineering**

"Career Opportunities in Oil & Gas Industries in Structural Analysis and Design Field"

Attendance – SE Civil

| Sr. No. | Student Name               | Sign        |
|---------|----------------------------|-------------|
| -1      | GAVANDE BHARADWAJ MADHUKAR | gherre      |
| 2       | WAGH SWAPNA POPAT          | Righ        |
| 3       | CHAURE NANDINI HIRAMAN     | Where       |
| 4       | SHAIKH NIDA RIZWAN         | Sheukh      |
| 5       | KARANJKAR ADITYA NITIN     | Whom        |
| 6       | THETE POOJA KHANDU         | P.K. shelle |
| 7       | THETE SHITAL RAMESH        | Shild       |
| 8       | DEORE CHETAN RAJENDRA      |             |
| 9       | DEORE GAURAV NAMDEO        |             |
| 10      | KALE VARUN MADHUKAR        | Alule       |
| 11      | THAKUR VINAY BALMAL        | P.          |
| 12      | SANSARE DURGESH BHARAT     | Auter       |
| 13      | TALKHE SUNNY BHAGAWAN      | Julke       |
| 14      | GAIKWAD GAURAV RAOSAHEB    | Guidino     |
| 15      | BALLAL VIKAS KISAN         | Army        |

## "Career Opportunities in Oil & Gas Industries in Structural Analysis and Design Field" Attendance – BE Civil

| Sr. No. | Student Name                 | Sign      |
|---------|------------------------------|-----------|
| 1       | AMRUTKAR SANKET AVINASH      | - well    |
| 2       | BANSOD DIPESH NAMDEO         | Bursc     |
| 3       | BHASKAR KUNAL UMESH          | Zina      |
| 4       | CHAVAN SAPTASHRUNGEE VIJAY   | -इंग्रेस  |
| 5       | GUNJAL SAMEER DILIP          | geologial |
| 6       | JOPALE DIPALI BHAURAO        | Biopode   |
| 7       | KAWAR RAHUL MANIRAM          | ful       |
| 8       | MARMIK SANJAY JAWARE         | mint      |
| 9       | NIKUMBH KUNJAN VIJAY         | Nuxbo:    |
| 10      | PAGAR SHUBHAM RAVINDRA       | SBS.      |
| 11      | PAWAR SHAKUNTALA BABULAL     | Faces     |
| 12      | SOYAB SALIM KOTWAL           | Saydo     |
| 13      | MALI KANHAIYA BHARAT         | tomuli    |
| 14      | SAURABH SHRIRAM BACHHAV      | Sal       |
| 15      | TAMORE PAYAL ROHIDAS         | mule      |
| 16      | WAGHPATIL AJINKYA RAMCHANDRA | week.     |