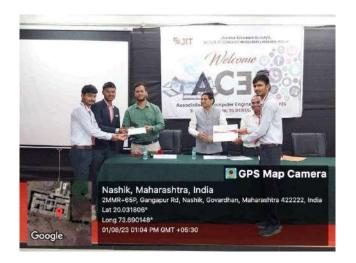

#### **DEPARTMENT OF CIVIL ENGINEERING**

Expert Talk on

"Career Opportunities
in Oil & Gas
Industries in
Structural Analysis
and Design"

**Date:** - 06<sup>th</sup> March 2024

**Venue:- Seminar Hall** 

Jawahar Education Society's, Institute of Technology, Management and Research, Nashik.

Respected Sir,

We are writing this letter to request permission to conduct an expert talk on "Career Opportunities in Oil & Gas Industries in Structural Analysis and Design Field" for all SE, TE and BE Civil Engineering Students of Jawahar Education Society's, Institute of Technology, Management and Research, Nashik on Wednesday, 06<sup>th</sup> March 2024 in Seminar Hall.

This expert talk will introduce the opportunities in oil and gas industries to develop career.

We will be highly thankful to you, if you can allow this expert talk.

Thanking You.

Mr. S. L. Desale

Convener