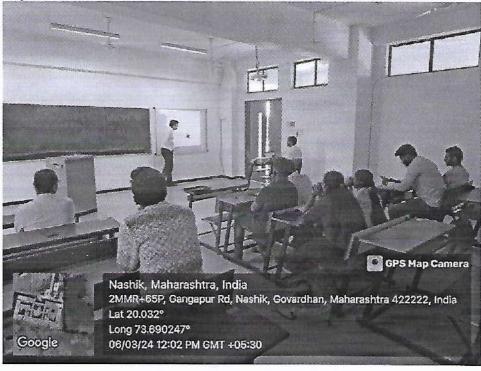

#### Notice

Date: - 05/03/2024

All the students of SE, TE and BE Civil Engineering are hereby informed that department has organized expert talk on "Career Opportunities in Oil & Gas Industries in Structural Analysis and Design Field" on Wednesday, 6<sup>th</sup> March 2024 at 11:00 am in Seminar Hall.

This expert talk will introduce the opportunities in oil and gas industries to develop career.

Note: Attendance is compulsory for everyone.

Mr. S. L. Desale

Convener

Civil Engineering Department

Mr. S. B. Kajabe Head of Department