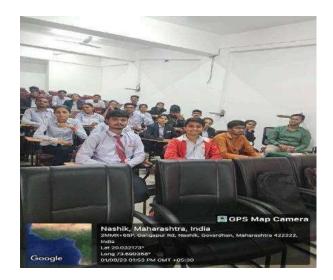

#### Notice

Date: - 05/03/2024

All the students of SE, TE and BE Civil Engineering are hereby informed that department has organized expert talk on "Career Opportunities in Oil & Gas Industries in Structural Analysis and Design Field" on Wednesday, 6<sup>th</sup> March 2024 at 11:00 am in Seminar Hall.

To,

Mr. Deepak Shelar

DSTI Global,

Mumbai.

Subject: - Thanking Letter for conducting an expert talk on "Career Opportunities in Oil & Gas Industries in Structural Analysis and Design Field"

Respected Sir,

We would like to take this opportunity to express our gratitude and thanks for accepting our invitation for conducting an expert talk on "Career Opportunities in Oil & Gas Industries in Structural Analysis and Design Field" in Department of Civil Engineering of Jawahar Education Society's, Institute of Technology, Management and Research, Nashik on Wednesday, 06th March 2024 in Seminar Hall.