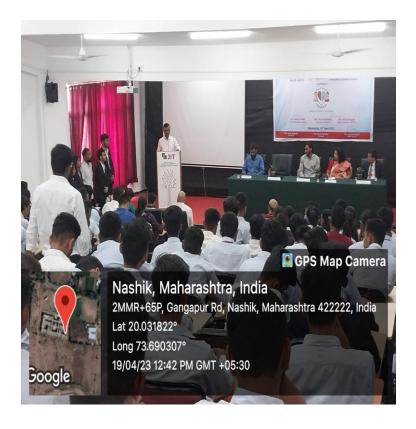

#### **DEPARTMENT OF CIVIL ENGINEERING**

Expert Talk on

"Career Opportunities
in Oil & Gas
Industries in
Structural Analysis
and Design"

**Date:** - 06<sup>th</sup> March 2024

**Venue:- Seminar Hall** 

Jawahar Education Society's, Institute of Technology, Management and Research, Nashik.

Respected Sir,

We are writing this letter to request permission to conduct an expert talk on "Career Opportunities in Oil & Gas Industries in Structural Analysis and Design Field" for all SE, TE and BE Civil Engineering Students of Jawahar Education Society's, Institute of Technology, Management and Research, Nashik on Wednesday, 06<sup>th</sup> March 2024 in Seminar Hall.

#### Notice

Date: - 05/03/2024

All the students of SE, TE and BE Civil Engineering are hereby informed that department has organized expert talk on "Career Opportunities in Oil & Gas Industries in Structural Analysis and Design Field" on Wednesday, 6<sup>th</sup> March 2024 at 11:00 am in Seminar Hall.