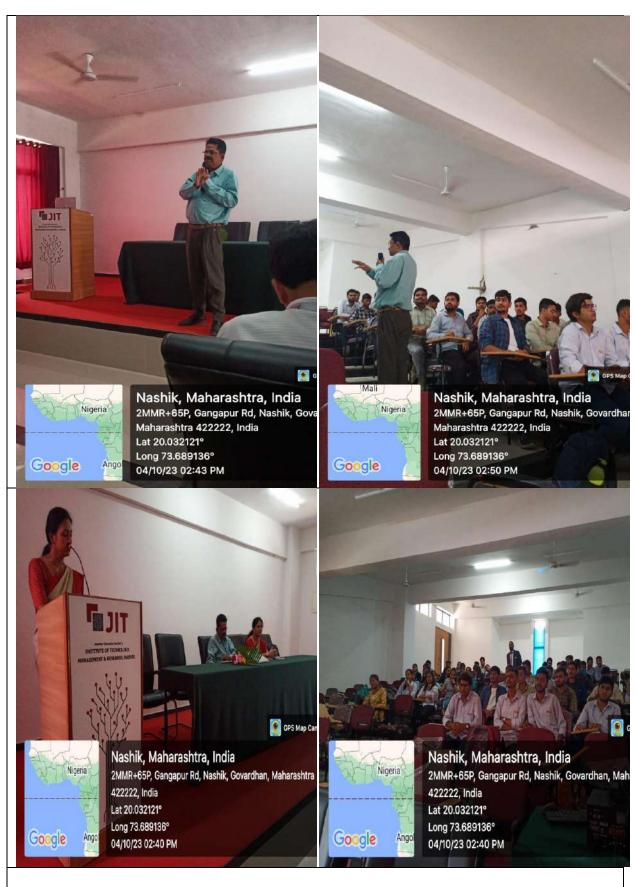

#### **DEPARTMENT OF CIVIL ENGINEERING**

Expert Talk on

"Career Opportunities
in Oil & Gas
Industries in
Structural Analysis
and Design"

**Date:** - 06<sup>th</sup> March 2024

**Venue:- Seminar Hall** 

Jawahar Education Society's, Institute of Technology, Management and Research, Nashik.

We would like to invite you as an expert to conduct on Wednesday, 06th March 2024 at 11:00 am.

Thanking You.

Recived

Dr. M. V. Bhatkar (Principal)

Date: - 05/03/2024

To,

The Principal,

Jawahar Education Society's,

#### Notice

Date: - 05/03/2024

All the students of SE, TE and BE Civil Engineering are hereby informed that department has organized expert talk on "Career Opportunities in Oil & Gas Industries in Structural Analysis and Design Field" on Wednesday, 6<sup>th</sup> March 2024 at 11:00 am in Seminar Hall.