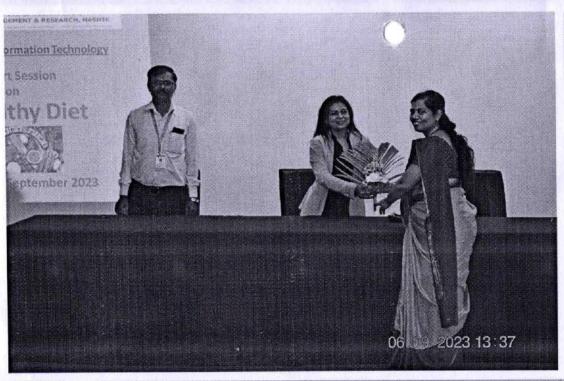

We will be highly thankful to you, if you can allow PA system in seminar hall.

Thanking You.

Mr.S. L. Desale

Convener

Civil Engineering Department

Mr. S. B. Kajabe Head of Department

Department of Civil Engineering Institute of Technology, Management & Research, Nashik.