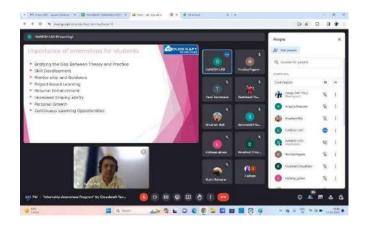

#### **DEPARTMENT OF CIVIL ENGINEERING**

Expert Talk on

"Career Opportunities
in Oil & Gas
Industries in
Structural Analysis
and Design"

**Date:** - 06<sup>th</sup> March 2024

**Venue:- Seminar Hall** 

Jawahar Education Society's, Institute of Technology, Management and Research, Nashik.

Respected Sir,

We are writing this letter to request permission to conduct an expert talk on "Career Opportunities in Oil & Gas Industries in Structural Analysis and Design Field" for all SE, TE and BE Civil Engineering Students of Jawahar Education Society's, Institute of Technology, Management and Research, Nashik on Wednesday, 06<sup>th</sup> March 2024 in Seminar Hall.

This expert talk will introduce the opportunities in oil and gas industries to develop career.

We will be highly thankful to you, if you can allow this expert talk.

Thanking You.

Mr. S. L. Desale

Convener

Jawahar Education Society's, Institute of Technology, Management and Research, Nashik is providing Bachelor's Degree in Engineering viz. Civil, Mechanical, Electrical, Computer, Information Technology and Artificial Intelligence and Data Science. Hereby, Civil Engineering Department has planned to organize expert talk on "Career Opportunities in Oil & Gas Industries in Structural Analysis and Design Field" for all SE, TE and BE Civil Engineering Students.

We would like to invite you as an expert to conduct on Wednesday, 06th March 2024 at 11:00 am.

Thanking You.

Recived

Dr. M. V. Bhatkar (Principal)

Date: - 05/03/2024

To,

The Principal,

Jawahar Education Society's,