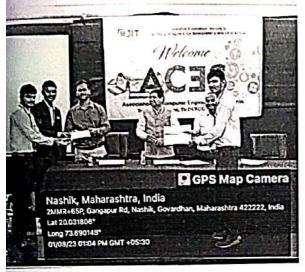

To,

Mr. Deepak Shelar

DSTI Global,

Mumbai.

Subject: - Thanking Letter for conducting an expert talk on "Career Opportunities in Oil & Gas Industries in Structural Analysis and Design Field"

Respected Sir,

We would like to take this opportunity to express our gratitude and thanks for accepting our invitation for conducting an expert talk on "Career Opportunities in Oil & Gas Industries in Structural Analysis and Design Field" in Department of Civil Engineering of Jawahar Education Society's, Institute of Technology, Management and Research, Nashik on Wednesday, 06th March 2024 in Seminar Hall.

We are looking forward for similar support in future.

Thanking You.

Principal

(Dr. M. V. Bhatkar)