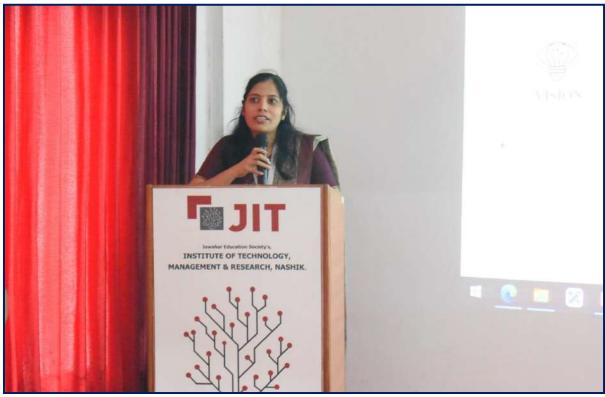

#### **DEPARTMENT OF CIVIL ENGINEERING**

Expert Talk on

"Career Opportunities
in Oil & Gas
Industries in
Structural Analysis
and Design"

**Date:** - 06<sup>th</sup> March 2024

**Venue:- Seminar Hall** 

Jawahar Education Society's, Institute of Technology, Management and Research, Nashik.

Respected Sir,

We are writing this letter to request permission to conduct an expert talk on "Career Opportunities in Oil & Gas Industries in Structural Analysis and Design Field" for all SE, TE and BE Civil Engineering Students of Jawahar Education Society's, Institute of Technology, Management and Research, Nashik on Wednesday, 06<sup>th</sup> March 2024 in Seminar Hall.

We would like to invite you as an expert to conduct on Wednesday, 06th March 2024 at 11:00 am.

Thanking You.

Recived

Dr. M. V. Bhatkar (Principal)

Date: - 05/03/2024

To,

The Principal,

Jawahar Education Society's,