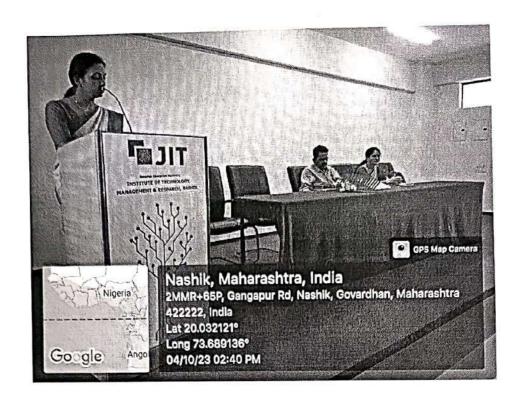

#### **DEPARTMENT OF CIVIL ENGINEERING**

Expert Talk on

"Career Opportunities
in Oil & Gas
Industries in
Structural Analysis
and Design"

**Date:** - 06<sup>th</sup> March 2024

**Venue:- Seminar Hall** 

Jawahar Education Society's, Institute of Technology, Management and Research, Nashik.

We would like to invite you as an expert to conduct on Wednesday, 06th March 2024 at 11:00 am.

Thanking You.

Recived

Dr. M. V. Bhatkar (Principal)

Date: - 05/03/2024

To,

The Principal,

Jawahar Education Society's,