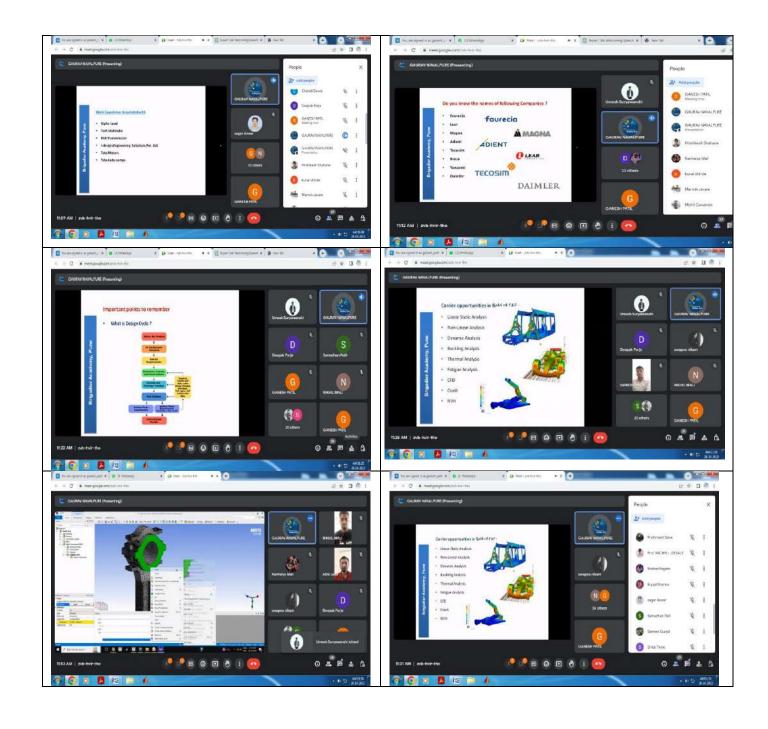

## 3.1.3 Number of Seminars/conferences/workshops conducted by the institution during the year.

| Sr.<br>No. | Year    | Name of the workshop/ seminar                                                                          | Number of Participants | Date From – To           | Page<br>No. |
|------------|---------|--------------------------------------------------------------------------------------------------------|------------------------|--------------------------|-------------|
| 1          | 2023-24 | Expert Talk on Career Opportunities in Oil & Gas<br>Industries in Structural Analysis and Design Field | 29                     | 06-03-2024 to 06-03-2024 | 4           |
| 2          | 2023-24 | Expert Lecture on Python Programming Language                                                          | 27                     | 23-01-2024 to 23-01-2024 | 23          |
| 3          | 2023-24 | Expert Talk on Problem Solving and Critical Thinking                                                   | 31                     | 16-10-2023 to 16-10-2023 | 38          |
| 4          | 2023-24 | Expert Lecture on "Awareness on Sexual Harassment at Work Place                                        | 23                     | 18-03-2024 to 18-03-2024 | 51          |
| 5          | 2023-24 | FDP on "Financial Literacy"                                                                            | 20                     | 05-04-2024 to 05-04-2024 | 62          |
| 6          | 2023-24 | Seminar on Carrier Opportunities in "CAD CAM CAE"                                                      | 11                     | 26-03-2024 to 26-03-2024 | 71          |
| 7          | 2023-24 | Guest Lecture on "Anysis Fluent Software"                                                              | 29                     | 28-10-2023 to 28-10-2023 | 81          |
| 8          | 2023-24 | Expert Lecture on "Introduction to CREO Software                                                       | 10                     | 08-01-2024 to 08-01-2024 | 94          |
| 9          | 2023-24 | One day Workshop on CAD CAM CAE                                                                        | 10                     | 06-03-2024 to 06-03-2024 | 104         |

#### **DEPARTMENT OF CIVIL ENGINEERING**

Expert Talk on

"Career Opportunities
in Oil & Gas
Industries in
Structural Analysis
and Design"

**Date:** - 06<sup>th</sup> March 2024

**Venue:- Seminar Hall** 

Jawahar Education Society's, Institute of Technology, Management and Research, Nashik.

Respected Sir,

We are writing this letter to request permission to conduct an expert talk on "Career Opportunities in Oil & Gas Industries in Structural Analysis and Design Field" for all SE, TE and BE Civil Engineering Students of Jawahar Education Society's, Institute of Technology, Management and Research, Nashik on Wednesday, 06<sup>th</sup> March 2024 in Seminar Hall.

This expert talk will introduce the opportunities in oil and gas industries to develop career.

We will be highly thankful to you, if you can allow this expert talk.

Thanking You.

Mr. S. L. Desale

Convener