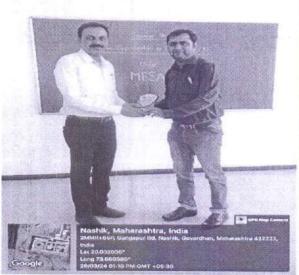

#### **DEPARTMENT OF CIVIL ENGINEERING**

Expert Talk on

"Career Opportunities
in Oil & Gas
Industries in
Structural Analysis
and Design"

**Date:** - 06<sup>th</sup> March 2024

**Venue:- Seminar Hall** 

Jawahar Education Society's, Institute of Technology, Management and Research, Nashik.

Respected Sir,

We are writing this letter to request permission to conduct an expert talk on "Career Opportunities in Oil & Gas Industries in Structural Analysis and Design Field" for all SE, TE and BE Civil Engineering Students of Jawahar Education Society's, Institute of Technology, Management and Research, Nashik on Wednesday, 06<sup>th</sup> March 2024 in Seminar Hall.

#### Notice

Date: - 05/03/2024

All the students of SE, TE and BE Civil Engineering are hereby informed that department has organized expert talk on "Career Opportunities in Oil & Gas Industries in Structural Analysis and Design Field" on Wednesday, 6<sup>th</sup> March 2024 at 11:00 am in Seminar Hall.