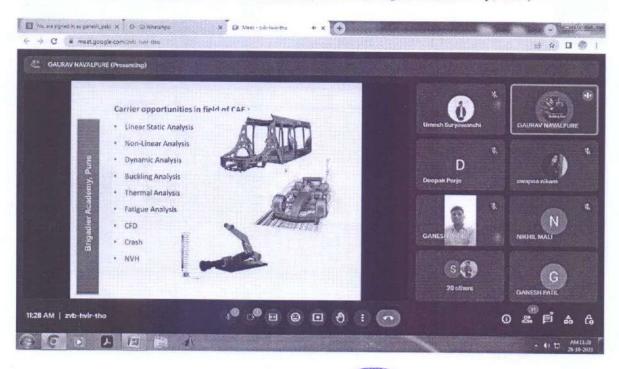

E student of Mechanical department of JESITMR College. This seminar helpful for student for their academic and professional carrier. |  |
| Objective of Programme                | To gain knowledge of "Ansys Software / CAE Tools" and their application in for mechanical engineering                                                                                                      |  |
| Outcomes of Programme                 | Provides Technical and Practical knowledge to student to solve real world problems.                                                                                                                        |  |





Approved by AICTE and OTE, Government of Maharashtra, Affiliated to University of Pune



Guest Lecturer Dr. Gaurav Navalpure Sir (Brigadier Academy, Pune)



Guest of Honour given by Head of Mechanical Department

Mechanical Engineering Department















Present Student of S.E, T.E and B.E

Seminar Incharge

Prof.G.B.Patil

Education Soci

Mechanical Engineering Department

MESA Co-ordinator

Dept.of mech.Engg.

Head

Dept.of mech.Engg



Guest Lecture on "Ansys Software or CAE Tools"



#### **Department of Mechanical Engineering**

# Expert Lecture on "Introduction to CREO Software"

Date: 08/01/2024

Survey No 48, Gowardhan, Gangapur Road, Nashik - 422 222. Maharashtra, India www.jitnashik.edu.in



#### Jawahar Education Society's, INSTITUTE OF TECHNOLOGY, MANAGEMENT & RESEARCH, NASHIK.

(Approved by AICTE, New Delhi, DTE, Government of Maharashtra, Affiliated to Savicibal Phote Pune University)

Date - 05/01/2024

To, The Princip