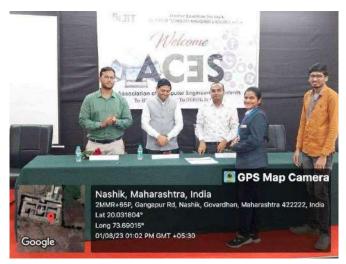

#### **DEPARTMENT OF CIVIL ENGINEERING**

Expert Talk on

"Career Opportunities
in Oil & Gas
Industries in
Structural Analysis
and Design"

**Date:** - 06<sup>th</sup> March 2024

**Venue:- Seminar Hall** 

Jawahar Education Society's, Institute of Technology, Management and Research, Nashik.

Respected Sir,

We are writing this letter to request permission to conduct an expert talk on "Career Opportunities in Oil & Gas Industries in Structural Analysis and Design Field" for all SE, TE and BE Civil Engineering Students of Jawahar Education Society's, Institute of Technology, Management and Research, Nashik on Wednesday, 06<sup>th</sup> March 2024 in Seminar Hall.

This expert talk will introduce the opportunities in oil and gas industries to develop career.

We will be highly thankful to you, if you can allow this expert talk.

Thanking You.

Mr. S. L. Desale

Convener