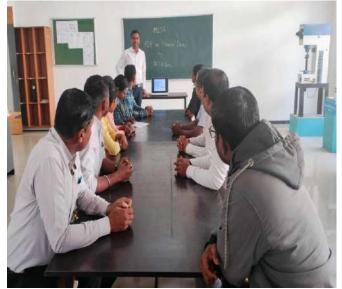

#### Notice

Date: - 05/03/2024

All the students of SE, TE and BE Civil Engineering are hereby informed that department has organized expert talk on "Career Opportunities in Oil & Gas Industries in Structural Analysis and Design Field" on Wednesday, 6<sup>th</sup> March 2024 at 11:00 am in Seminar Hall.

This expert talk will introduce the opportunities in oil and gas industries to develop career.

Note: Attendance is compulsory for everyone.

Mr. S. L. Desale

Convener

Civil Engineering Department

Mr. S. B. Kajabe Head of Department