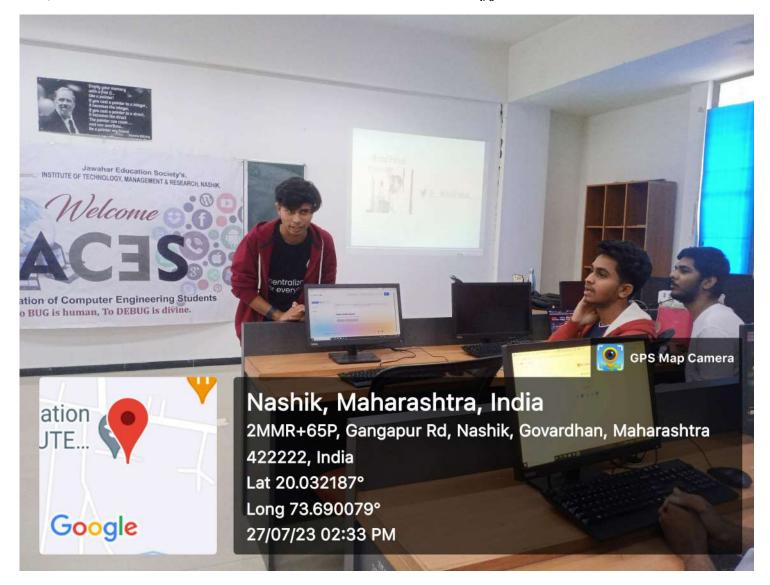

#### Notice

Date: - 05/03/2024

All the students of SE, TE and BE Civil Engineering are hereby informed that department has organized expert talk on "Career Opportunities in Oil & Gas Industries in Structural Analysis and Design Field" on Wednesday, 6<sup>th</sup> March 2024 at 11:00 am in Seminar Hall.

This expert talk will introduce the opportunities in oil and gas industries to develop career.

Note: Attendance is compulsory for everyone.

Mr. S. L. Desale

Convener

Civil Engineering Department

Mr. S. B. Kajabe Head of Department