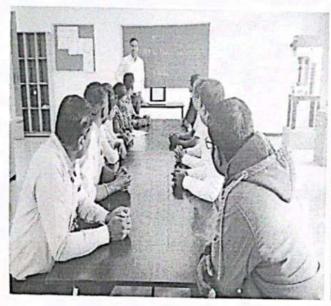

#### Notice

Date: - 05/03/2024

All the students of SE, TE and BE Civil Engineering are hereby informed that department has organized expert talk on "Career Opportunities in Oil & Gas Industries in Structural Analysis and Design Field" on Wednesday, 6<sup>th</sup> March 2024 at 11:00 am in Seminar Hall.

This expert talk will introduce the opportunities in oil and gas industries to develop career.

Note: Attendance is compulsory for everyone.

Mr. S. L. Desale

Convener

Civil Engineering Department

Mr. S. B. Kajabe Head of Department