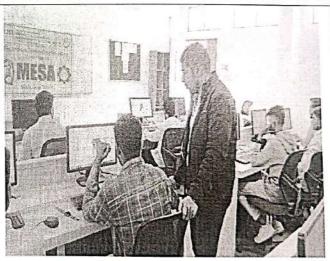

#### **DEPARTMENT OF CIVIL ENGINEERING**

Expert Talk on

"Career Opportunities
in Oil & Gas
Industries in
Structural Analysis
and Design"

**Date:** - 06<sup>th</sup> March 2024

**Venue:- Seminar Hall** 

Jawahar Education Society's, Institute of Technology, Management and Research, Nashik.

#### Notice

Date: - 05/03/2024

All the students of SE, TE and BE Civil Engineering are hereby informed that department has organized expert talk on "Career Opportunities in Oil & Gas Industries in Structural Analysis and Design Field" on Wednesday, 6<sup>th</sup> March 2024 at 11:00 am in Seminar Hall.