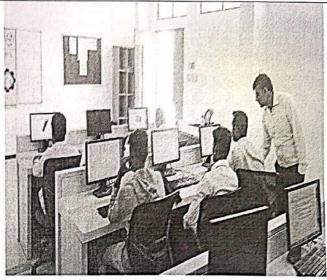

#### **DEPARTMENT OF CIVIL ENGINEERING**

Expert Talk on

"Career Opportunities
in Oil & Gas
Industries in
Structural Analysis
and Design"

**Date:** - 06<sup>th</sup> March 2024

**Venue:- Seminar Hall** 

Jawahar Education Society's, Institute of Technology, Management and Research, Nashik.

#### Notice

Date: - 05/03/2024

All the students of SE, TE and BE Civil Engineering are hereby informed that department has organized expert talk on "Career Opportunities in Oil & Gas Industries in Structural Analysis and Design Field" on Wednesday, 6<sup>th</sup> March 2024 at 11:00 am in Seminar Hall.