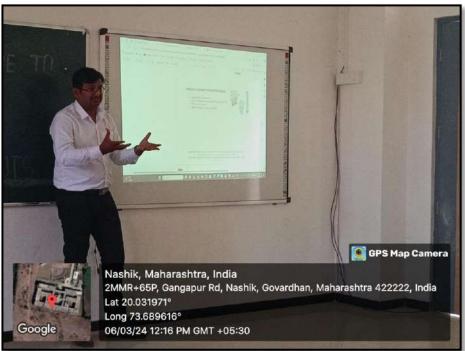

We would like to invite you as an expert to conduct on Wednesday, 06th March 2024 at 11:00 am.

Thanking You.

Recived

Dr. M. V. Bhatkar (Principal)

Date: - 05/03/2024

To,

The Principal,

Jawahar Education Society's,

#### Notice

Date: - 05/03/2024

All the students of SE, TE and BE Civil Engineering are hereby informed that department has organized expert talk on "Career Opportunities in Oil & Gas Industries in Structural Analysis and Design Field" on Wednesday, 6<sup>th</sup> March 2024 at 11:00 am in Seminar Hall.