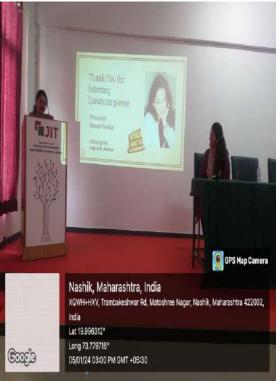

To,

Mr. Deepak Shelar

DSTI Global,

Mumbai.

Subject: - Thanking Letter for conducting an expert talk on "Career Opportunities in Oil & Gas Industries in Structural Analysis and Design Field"

Respected Sir,

We would like to take this opportunity to express our gratitude and thanks for accepting our invitation for conducting an expert talk on "Career Opportunities in Oil & Gas Industries in Structural Analysis and Design Field" in Department of Civil Engineering of Jawahar Education Society's, Institute of Technology, Management and Research, Nashik on Wednesday, 06th March 2024 in Seminar Hall.

We are looking forward for similar support in future.

Thanking You.

Principal

(Dr. M. V. Bhatkar)