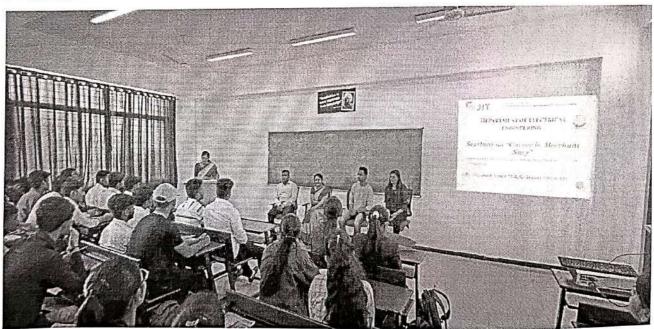

#### **DEPARTMENT OF CIVIL ENGINEERING**

Expert Talk on

"Career Opportunities
in Oil & Gas
Industries in
Structural Analysis
and Design"

**Date:** - 06<sup>th</sup> March 2024

**Venue:- Seminar Hall** 

Jawahar Education Society's, Institute of Technology, Management and Research, Nashik.

Respected Sir,

We are writing this letter to request permission to conduct an expert talk on "Career Opportunities in Oil & Gas Industries in Structural Analysis and Design Field" for all SE, TE and BE Civil Engineering Students of Jawahar Education Society's, Institute of Technology, Management and Research, Nashik on Wednesday, 06<sup>th</sup> March 2024 in Seminar Hall.

#### Notice

Date: - 05/03/2024

All the students of SE, TE and BE Civil Engineering are hereby informed that department has organized expert talk on "Career Opportunities in Oil & Gas Industries in Structural Analysis and Design Field" on Wednesday, 6<sup>th</sup> March 2024 at 11:00 am in Seminar Hall.