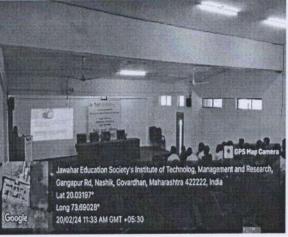

#### Notice

Date: - 05/03/2024

All the students of SE, TE and BE Civil Engineering are hereby informed that department has organized expert talk on "Career Opportunities in Oil & Gas Industries in Structural Analysis and Design Field" on Wednesday, 6<sup>th</sup> March 2024 at 11:00 am in Seminar Hall.

#### **Department of Civil Engineering**

"Career Opportunities in Oil & Gas Industries in Structural Analysis and Design Field"

Attendance – SE Civil

| Sr. No. | Student Name               | Sign        |
|---------|----------------------------|-------------|
| -1      | GAVANDE BHARADWAJ MADHUKAR | gherre      |
| 2       | WAGH SWAPNA POPAT          | Righ        |
| 3       | CHAURE NANDINI HIRAMAN     | Where       |
| 4       | SHAIKH NIDA RIZWAN         | Sheukh      |
| 5       | KARANJKAR ADITYA NITIN     | Whom        |
| 6       | THETE POOJA KHANDU         | P.K. shelle |
| 7       | THETE SHITAL RAMESH        | Shild       |
| 8       | DEORE CHETAN RAJENDRA      |             |
| 9       | DEORE GAURAV NAMDEO        |             |
| 10      | KALE VARUN MADHUKAR        | Alule       |
| 11      | THAKUR VINAY BALMAL        | P.          |
| 12      | SANSARE DURGESH BHARAT     | Auter       |
| 13      | TALKHE SUNNY BHAGAWAN      | Julke       |
| 14      | GAIKWAD GAURAV RAOSAHEB    | Guidino     |
| 15      | BALLAL VIKAS KISAN         | Army        |

## "Career Opportunities in Oil & Gas Industries in Structural Analysis and Design Field" Attendance – BE Civil

| Sr. No. | Student Name                 | Sign      |
|---------|------------------------------|-----------|
| 1       | AMRUTKAR SANKET AVINASH      | - well    |
| 2       | BANSOD DIPESH NAMDEO         | Bursc     |
| 3       | BHASKAR KUNAL UMESH          | Zina      |
| 4       | CHAVAN SAPTASHRUNGEE VIJAY   | -इंग्रेस  |
| 5       | GUNJAL SAMEER DILIP          | geologial |
| 6       | JOPALE DIPALI BHAURAO        | Biopode   |
| 7       | KAWAR RAHUL MANIRAM          | ful       |
| 8       | MARMIK SANJAY JAWARE         | mint      |
| 9       | NIKUMBH KUNJAN VIJAY         | Nuxbo:    |
| 10      | PAGAR SHUBHAM RAVINDRA       | SBS.      |
| 11      | PAWAR SHAKUNTALA BABULAL     | Faces     |
| 12      | SOYAB SALIM KOTWAL           | Saydo     |
| 13      | MALI KANHAIYA BHARAT         | tomuli    |
| 14      | SAURABH SHRIRAM BACHHAV      | Sal       |
| 15      | TAMORE PAYAL ROHIDAS         | mule      |
| 16      | WAGHPATIL AJINKYA RAMCHANDRA | week.     |