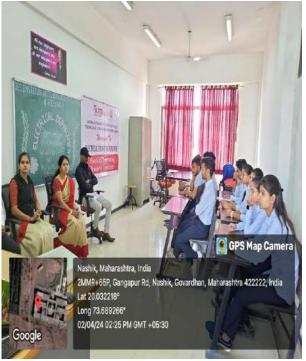

#### **DEPARTMENT OF CIVIL ENGINEERING**

Expert Talk on

"Career Opportunities
in Oil & Gas
Industries in
Structural Analysis
and Design"

**Date:** - 06<sup>th</sup> March 2024

**Venue:- Seminar Hall** 

Jawahar Education Society's, Institute of Technology, Management and Research, Nashik.

#### Notice

Date: - 05/03/2024

All the students of SE, TE and BE Civil Engineering are hereby informed that department has organized expert talk on "Career Opportunities in Oil & Gas Industries in Structural Analysis and Design Field" on Wednesday, 6<sup>th</sup> March 2024 at 11:00 am in Seminar Hall.

#### **Department of Civil Engineering**

"Career Opportunities in Oil & Gas Industries in Structural Analysis and Design Field"

Attendance – SE Civil

| Sr. No. | Student Name               | Sign        |
|---------|----------------------------|-------------|
| -1      | GAVANDE BHARADWAJ MADHUKAR | gherre      |
| 2       | WAGH SWAPNA POPAT          | Righ        |
| 3       | CHAURE NANDINI HIRAMAN     | Where       |
| 4       | SHAIKH NIDA RIZWAN         | Sheukh      |
| 5       | KARANJKAR ADITYA NITIN     | Whom        |
| 6       | THETE POOJA KHANDU         | P.K. shelle |
| 7       | THETE SHITAL RAMESH        | Shild       |
| 8       | DEORE CHETAN RAJENDRA      |             |
| 9       | DEORE GAURAV NAMDEO        |             |
| 10      | KALE VARUN MADHUKAR        | Alule       |
| 11      | THAKUR VINAY BALMAL        | P.          |
| 12      | SANSARE DURGESH BHARAT     | Auter       |
| 13      | TALKHE SUNNY BHAGAWAN      | Julke       |
| 14      | GAIKWAD GAURAV RAOSAHEB    | Guidino     |
| 15      | BALLAL VIKAS KISAN         | Army        |

## "Career Opportunities in Oil & Gas Industries in Structural Analysis and Design Field" Attendance – BE Civil

| Sr. No. | Student Name                 | Sign      |
|---------|------------------------------|-----------|
| 1       | AMRUTKAR SANKET AVINASH      | - well    |
| 2       | BANSOD DIPESH NAMDEO         | Bursc     |
| 3       | BHASKAR KUNAL UMESH          | Zina      |
| 4       | CHAVAN SAPTASHRUNGEE VIJAY   | -इंग्रेस  |
| 5       | GUNJAL SAMEER DILIP          | geologial |
| 6       | JOPALE DIPALI BHAURAO        | Biopode   |
| 7       | KAWAR RAHUL MANIRAM          | ful       |
| 8       | MARMIK SANJAY JAWARE         | mint      |
| 9       | NIKUMBH KUNJAN VIJAY         | Nuxbo:    |
| 10      | PAGAR SHUBHAM RAVINDRA       | SBS.      |
| 11      | PAWAR SHAKUNTALA BABULAL     | Faces     |
| 12      | SOYAB SALIM KOTWAL           | Saydo     |
| 13      | MALI KANHAIYA BHARAT         | tomuli    |
| 14      | SAURABH SHRIRAM BACHHAV      | Sal       |
| 15      | TAMORE PAYAL ROHIDAS         | mule      |
| 16      | WAGHPATIL AJINKYA RAMCHANDRA | week.     |