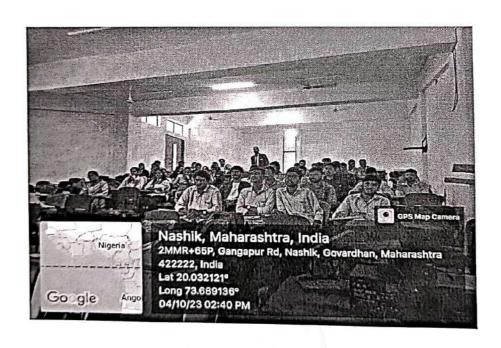

#### Notice

Date: - 05/03/2024

All the students of SE, TE and BE Civil Engineering are hereby informed that department has organized expert talk on "Career Opportunities in Oil & Gas Industries in Structural Analysis and Design Field" on Wednesday, 6<sup>th</sup> March 2024 at 11:00 am in Seminar Hall.