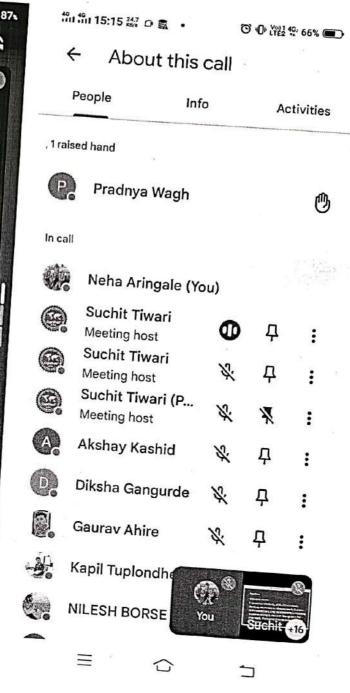

|
| Name of Department who conducted event | Electrical Engineering Department                                                                                                |
| Summary of event                       | This webinar teaches students to develop project ideas, project report writing, Internship details etc.                          |
| Objective of Event                     | a)It improves technical knowledge regarding project, report writing skills b)Importance of Internship and its report preparation |
| Outcomes of Event                      | The content of the session was very much effective for our students and very helpful for their academic development              |



HOD





## "Webinar on Introduction-Project Guidance & Internship"











Photos- "Webinar on Introduction-Project Guidance & Internship"



Jawahar Education Society's, INSTITUTE OF TECHNOLOGY, MANAGEMENT & RESEARCH, NASHIK

# Seminar on "Guidance of Industrial Training"

- Date:4th Oct 2023
- Expert Name: Mr. Adarsh Srivastava (Haridwar India)



# Department of **Electrical Engineering**





INSTITUTE OF TECHNOLOGY,
MANAGEMENT & RESEARCH, NASHIK.

(Approved by AICTE, New Delhi, DTE, Government of Maharashtra, Affiliated to University of Pune)

## DEPARTMENT OF ELECTRICAL ENGINEERING

Date - 03/10/2023

To, Principal, JIT, Nashik

Sub - Approval for the Seminar on "Guidance of Industrial Training" on 04/10/2023.

Respected Sir,

Electrical Department is planning to organize two hours seminar on the subject "Guidance of Industrial Training" by Mr. Adarsh