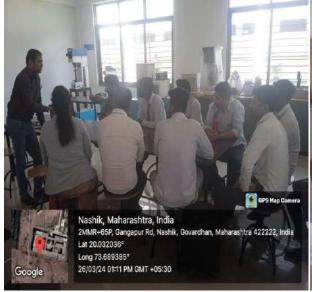

#### **DEPARTMENT OF CIVIL ENGINEERING**

Expert Talk on

"Career Opportunities
in Oil & Gas
Industries in
Structural Analysis
and Design"

**Date:** - 06<sup>th</sup> March 2024

**Venue:- Seminar Hall** 

Jawahar Education Society's, Institute of Technology, Management and Research, Nashik.

Respected Sir,

We are writing this letter to request permission to conduct an expert talk on "Career Opportunities in Oil & Gas Industries in Structural Analysis and Design Field" for all SE, TE and BE Civil Engineering Students of Jawahar Education Society's, Institute of Technology, Management and Research, Nashik on Wednesday, 06<sup>th</sup> March 2024 in Seminar Hall.

#### Notice

Date: - 05/03/2024

All the students of SE, TE and BE Civil Engineering are hereby informed that department has organized expert talk on "Career Opportunities in Oil & Gas Industries in Structural Analysis and Design Field" on Wednesday, 6<sup>th</sup> March 2024 at 11:00 am in Seminar Hall.