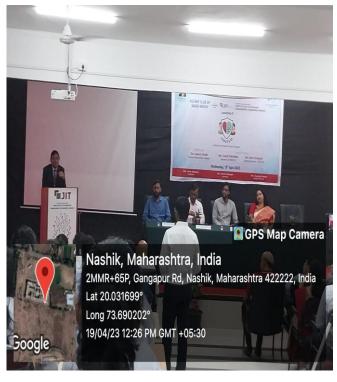

#### **DEPARTMENT OF CIVIL ENGINEERING**

Expert Talk on

"Career Opportunities
in Oil & Gas
Industries in
Structural Analysis
and Design"

**Date:** - 06<sup>th</sup> March 2024

**Venue:- Seminar Hall** 

Jawahar Education Society's, Institute of Technology, Management and Research, Nashik.

Respected Sir,

We are writing this letter to request permission to conduct an expert talk on "Career Opportunities in Oil & Gas Industries in Structural Analysis and Design Field" for all SE, TE and BE Civil Engineering Students of Jawahar Education Society's, Institute of Technology, Management and Research, Nashik on Wednesday, 06<sup>th</sup> March 2024 in Seminar Hall.

#### Notice

Date: - 05/03/2024

All the students of SE, TE and BE Civil Engineering are hereby informed that department has organized expert talk on "Career Opportunities in Oil & Gas Industries in Structural Analysis and Design Field" on Wednesday, 6<sup>th</sup> March 2024 at 11:00 am in Seminar Hall.