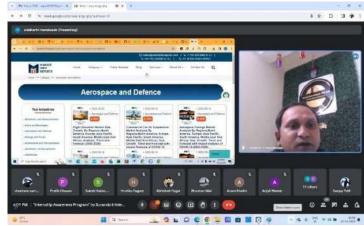

#### Notice

Date: - 05/03/2024

All the students of SE, TE and BE Civil Engineering are hereby informed that department has organized expert talk on "Career Opportunities in Oil & Gas Industries in Structural Analysis and Design Field" on Wednesday, 6<sup>th</sup> March 2024 at 11:00 am in Seminar Hall.

This expert talk will introduce the opportunities in oil and gas industries to develop career.

Note: Attendance is compulsory for everyone.

Mr. S. L. Desale

Convener

Civil Engineering Department

Mr. S. B. Kajabe Head of Department