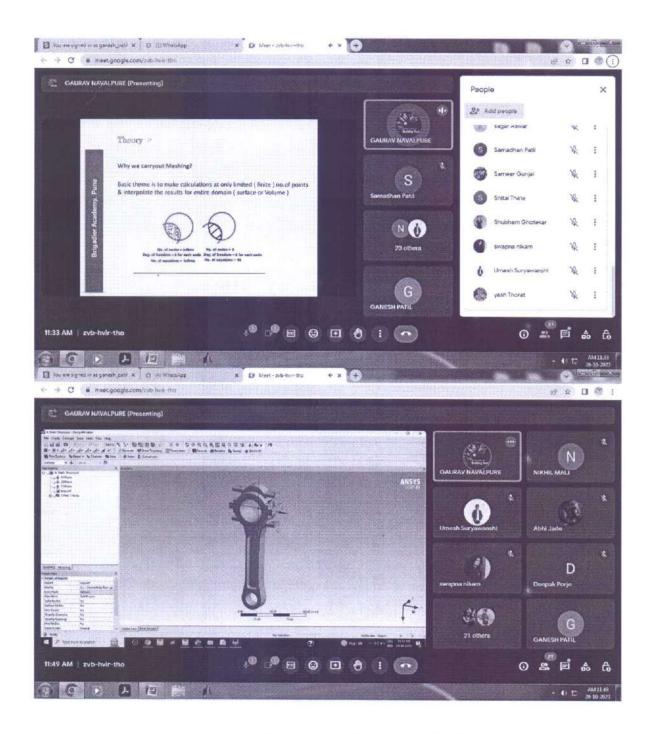

## 3.1.3 Number of Seminars/conferences/workshops conducted by the institution during the year.

| Sr.<br>No. | Year    | Name of the workshop/ seminar                                                                          | Number of Participants | Date From – To           | Page<br>No. |
|------------|---------|--------------------------------------------------------------------------------------------------------|------------------------|--------------------------|-------------|
| 1          | 2023-24 | Expert Talk on Career Opportunities in Oil & Gas<br>Industries in Structural Analysis and Design Field | 29                     | 06-03-2024 to 06-03-2024 | 4           |
| 2          | 2023-24 | Expert Lecture on Python Programming Language                                                          | 27                     | 23-01-2024 to 23-01-2024 | 23          |
| 3          | 2023-24 | Expert Talk on Problem Solving and Critical Thinking                                                   | 31                     | 16-10-2023 to 16-10-2023 | 38          |
| 4          | 2023-24 | Expert Lecture on "Awareness on Sexual Harassment at Work Place                                        | 23                     | 18-03-2024 to 18-03-2024 | 51          |
| 5          | 2023-24 | FDP on "Financial Literacy"                                                                            | 20                     | 05-04-2024 to 05-04-2024 | 62          |
| 6          | 2023-24 | Seminar on Carrier Opportunities in "CAD CAM CAE"                                                      | 11                     | 26-03-2024 to 26-03-2024 | 71          |
| 7          | 2023-24 | Guest Lecture on "Anysis Fluent Software"                                                              | 29                     | 28-10-2023 to 28-10-2023 | 81          |
| 8          | 2023-24 | Expert Lecture on "Introduction to CREO Software                                                       | 10                     | 08-01-2024 to 08-01-2024 | 94          |
| 9          | 2023-24 | One day Workshop on CAD CAM CAE                                                                        | 10                     | 06-03-2024 to 06-03-2024 | 104         |

#### **DEPARTMENT OF CIVIL ENGINEERING**

Expert Talk on

"Career Opportunities
in Oil & Gas
Industries in
Structural Analysis
and Design"

**Date:** - 06<sup>th</sup> March 2024

**Venue:- Seminar Hall** 

Jawahar Education Society's, Institute of Technology, Management and Research, Nashik.

Respected Sir,

We are writing this letter to request permission to conduct an expert talk on "Career Opportunities in Oil & Gas Industries in Structural Analysis and Design Field" for all SE, TE and BE Civil Engineering Students of Jawahar Education Society's, Institute of Technology, Management and Research, Nashik on Wednesday, 06<sup>th</sup> March 2024 in Seminar Hall.

This expert talk will introduce the opportunities in oil and gas industries to develop career.

We will be highly thankful to you, if you can allow this expert talk.

Thanking You.

Mr. S. L. Desale

Convener