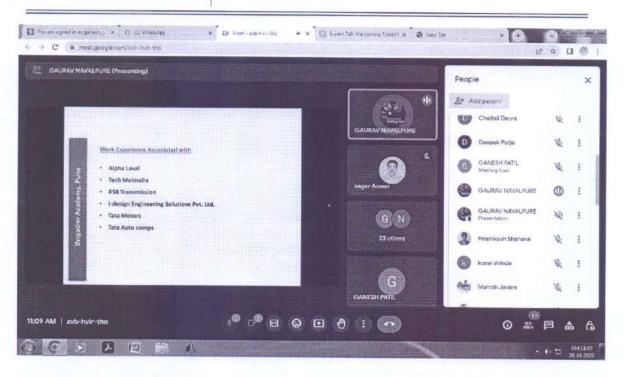

uest Lecture on "Ansys Software / CAE Tools" arranged for SE,TE and BE student of Mechanical department of JESITMR College. This seminar helpful for student for their academic and professional carrier. |  |
| Objective of Programme                | To gain knowledge of "Ansys Software / CAE Tools" and their application in for mechanical engineering                                                                                                      |  |
| Outcomes of Programme                 | Provides Technical and Practical knowledge to student to solve real world problems.                                                                                                                        |  |





Approved by AICTE and OTE, Government of Maharashtra, Affiliated to University of Pune



Guest Lecturer Dr. Gaurav Navalpure Sir (Brigadier Academy, Pune)



Guest of Honour given by Head of Mechanical Department

Mechanical Engineering Department















Present Student of S.E, T.E and B.E

Seminar Incharge

Prof.G.B.Patil

Education Soci

Mechanical Engineering Department

MESA Co-ordinator

Dept.of mech.Engg.

Head

Dept.of mech.Engg



Guest Lecture on "Ansys Software or CAE Tools"



#### **Department of Mechanical Engineering**

# Expert Lecture on "Introduction to CREO Software"

Date: 08/01/2024

Survey No 48, Gowardhan, Gangapur Road, Nashik - 422 222. Maharashtra, India www.jitnashik.edu.in



#### Jawahar Education Society's, INSTITUTE OF TECHNOLOGY, MANAGEMENT & RESEARCH, NASHIK.

(Approved by AICTE, New Delhi, DTE, Government of Maharashtra, Affiliated to