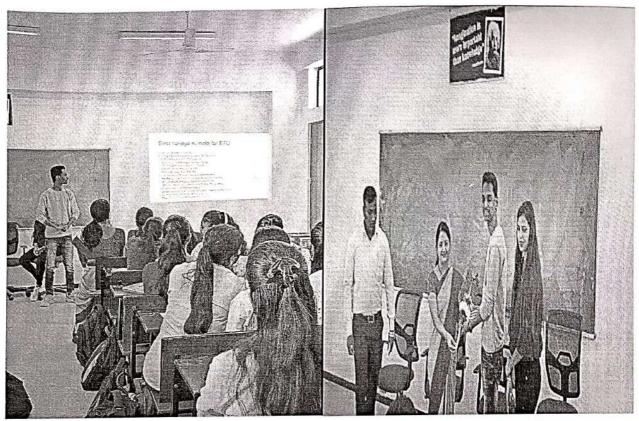

#### **DEPARTMENT OF CIVIL ENGINEERING**

Expert Talk on

"Career Opportunities
in Oil & Gas
Industries in
Structural Analysis
and Design"

**Date:** - 06<sup>th</sup> March 2024

**Venue:- Seminar Hall** 

Jawahar Education Society's, Institute of Technology, Management and Research, Nashik.

Respected Sir,

We are writing this letter to request permission to conduct an expert talk on "Career Opportunities in Oil & Gas Industries in Structural Analysis and Design Field" for all SE, TE and BE Civil Engineering Students of Jawahar Education Society's, Institute of Technology, Management and Research, Nashik on Wednesday, 06<sup>th</sup> March 2024 in Seminar Hall.

#### Notice

Date: - 05/03/2024

All the students of SE, TE and BE Civil Engineering are hereby informed that department has organized expert talk on "Career Opportunities in Oil & Gas Industries in Structural Analysis and Design Field" on Wednesday, 6<sup>th</sup> March 2024 at 11:00 am in Seminar Hall.