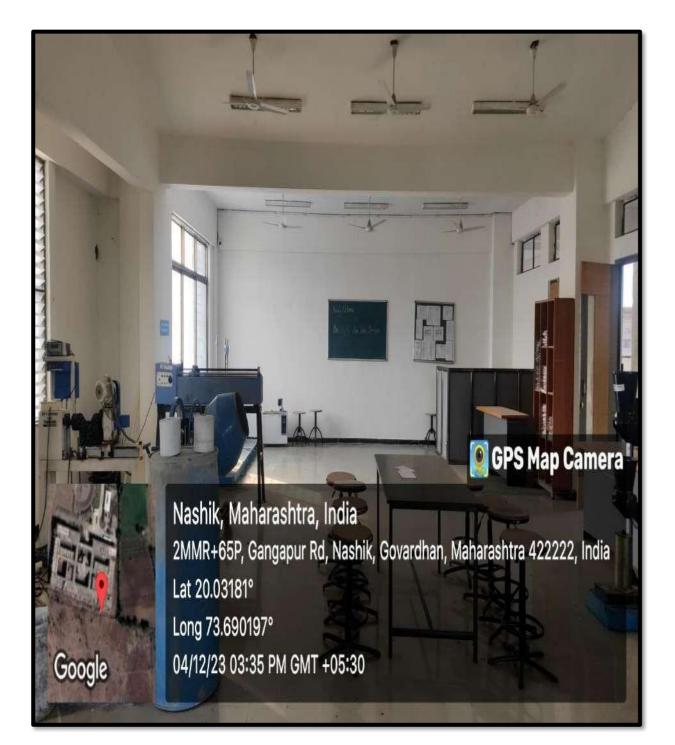

n, Maharashtra 422222, India Lat 20.032207° Long 73.690009° 04/12/23 03:23 PM GMT +05:30



### **ICT Class Room**





### **Smart Classroom**





# **Tutorial Room**



васк



Jawahar Education Society's, INSTITUTE OF TECHNOLOGY, MANAGEMENT & RESEARCH, NASHIK.

(Approved by AICTE, New Delhi, DTE, Government of Maharashtra, Affiliated to Savitribal Phule Pune University)



# Laboratory: Civil Engineering



Survey No 48, Gowardhan, Gangapur Road, Nashik - 422222. Maharashtra, India www.jitnashik.edu.in

# **Engineering Geology Lab**



Nashik, Maharashtra, India 2MMR+65P, Gangapur Rd, Nashik, Govardhan, Maharashtra 422222, India Lat 20.032231° Long 73.690296° 02/12/23 10:32 AM GMT +05:30



🚺 GPS Map Camera

### **Strength of material Lab**





### **Transportation Engineering Lab**





### Fluid Mechanics/Turbo Lab

# **GPS Map Camera**

Nashik, Maharashtra, India 2MMR+65P, Gangapur Rd, Nashik, Govardhan, Maharashtra 422222, India Lat 20.032205° Long 73.690023° 02/12/23 10:17 AM GMT +05:30



Google

### Surveying Lab





### **Environmental Engineering Lab**

Nashik, Maharashtra, India 2MMR+65P, Gangapur Rd, Nashik, Govardhan, Maharashtra 422222, India Lat 20.031879° Long 73.689939° 04/12/23 03:14 PM GMT +05:30



🛯 GPS Map Camera

Google

### **Engineering Mechanics Lab**

Nashik, Maharashtra, India 2MMR+65P, Gangapur Rd, Nashik, Govardhan, Maharashtra 422222, India Lat 20.032205° Long 73.690023° 02/12/23 10:01 AM GMT +05:30



GPS Map Camera

Google

# **Geotechnical Engineering Lab**







Jawahar Education Society's, INSTITUTE OF TECHNOLOGY, MANAGEMENT & RESEA