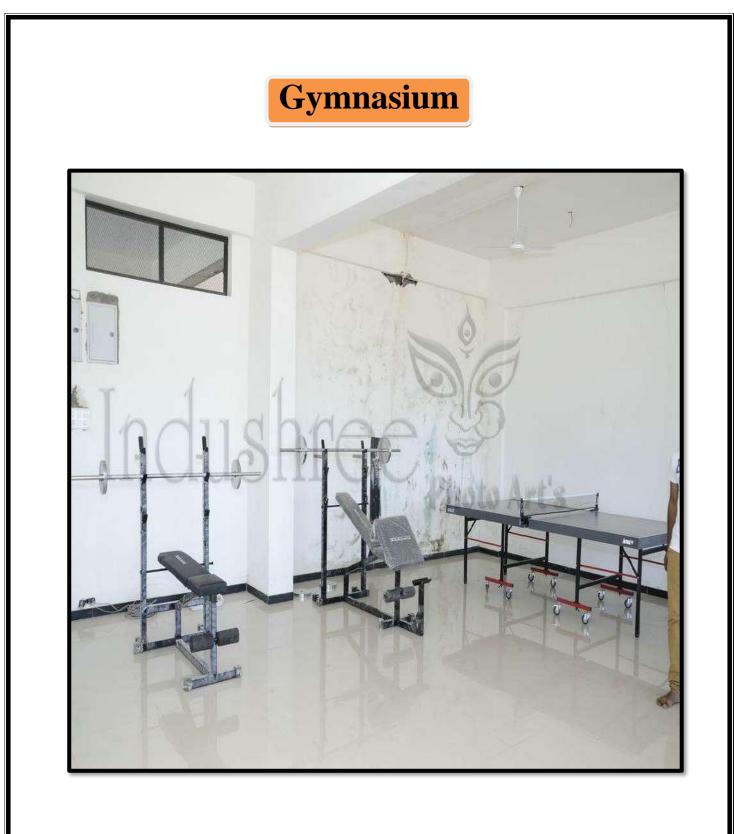

tnashik.edu.in

## **Chemistry Lab**





## **Physics Lab**





















Google

💽 GPS Map Camera

Nashik, Maharashtra, India 2MMR+65P, Gangapur Rd, Nashik, Govardhan, Maharashtra 422222, India Lat 20.031356° Long 73.689228° 27/08/24 12:23 PM GMT +05:30

M







### **Computer Center**





### **Drawing Hall**





### **Library Book Circulation**





#### Library Book Rack





#### Library Book Rack





#### **Library Reading Area**





## Library Magazine Rack





## **Reading Area**





## Seminar





## Language Lab





#### **C:** Amenities

#### **Girls Toilet**





### **Boy's toilet**





# **Boys Common Room**





### **Girls Common Room**





# Cafeteria





# Cafeteria





# First Aid cum Sick Room





# Gymnasium





# Gymnasium





# Gymnasium









## Amphitheatre





### **Stationary Store**





BACK

#### **D:** Others







#### **RO** water Filter Plant





#### **RO** water Filter Plant





#### Handle Bar in Water Closet





#### Generator











# First Aid cum Sick Room





### Ramp





BACK

# E: Cultural Activities, Sports, Games (Indoor, Outdoor), Yoga



















































































Google