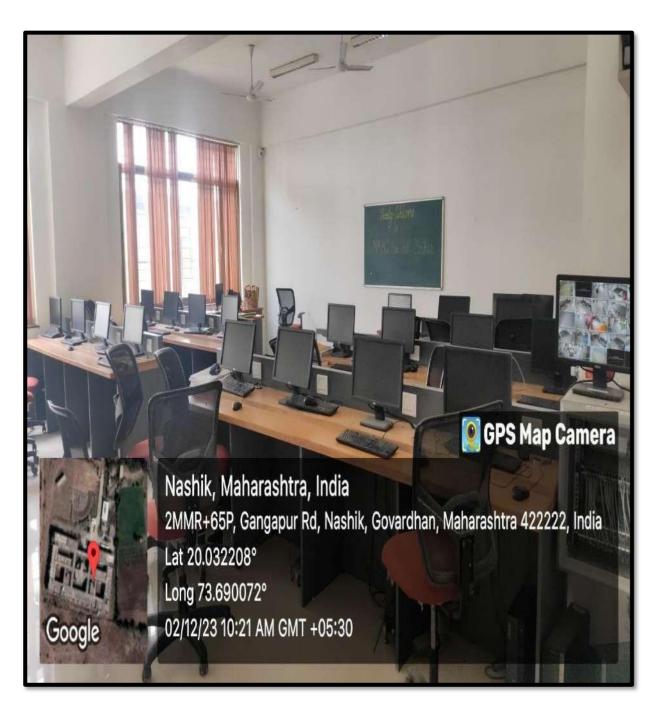

# **ICT Class Room**

🔋 GPS Map Camera

1

Nashik, Maharashtra, India 2MMR+65P, Gangapur Rd, Nashik, Govardhan, Maharashtra 422222, India Lat 20.032207° Long 73.690009° 04/12/23 03:23 PM GMT +05:30