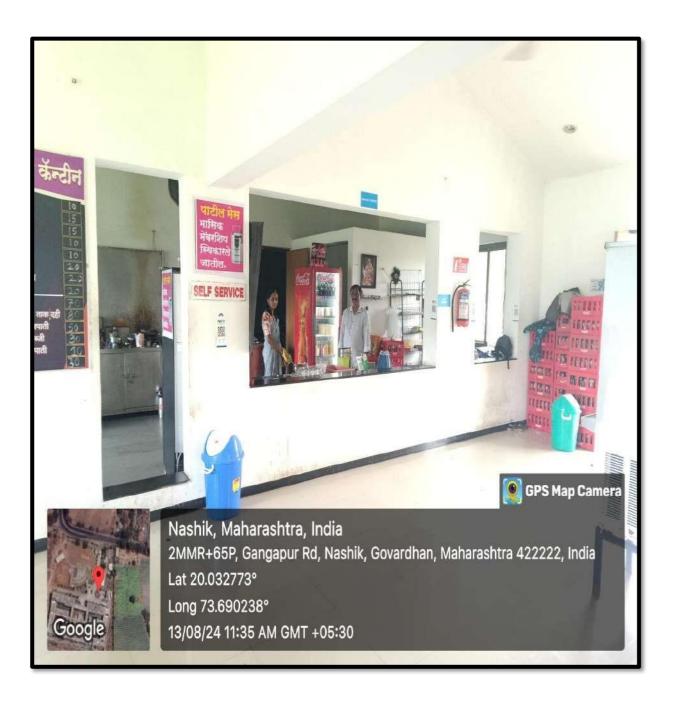

<u>Humanities</u>



Survey No 48, Gowardhan, Gangapur Road, Nashik - 422222. Maharashtra, India www.jitnashik.edu.in

## **Chemistry Lab**





## **Physics Lab**





















Google

💽 GPS Map Camera

Nashik, Maharashtra, India 2MMR+65P, Gangapur Rd, Nashik, Govardhan, Maharashtra 422222, India Lat 20.031356° Long 73.689228° 27/08/24 12:23 PM GMT +05:30

M







### **Computer Center**





### **Drawing Hall**





### **Library Book Circulation**





#### Library Book Rack





#### Library Book Rack





#### **Library Reading Area**





## Library Magazine Rack





## **Reading Area**





## Seminar





## Language Lab





#### **C:** Amenities

#### **Girls Toilet**





### **Boy's toilet**





# **Boys Common Room**





### **Girls Common Room**





# Cafeteria





# Cafeteria





# First Aid cum Sick Room





# Gymnasium





# Gymnasium





# Gymnasium









## Amphitheatre





### **Stationary Store**





BACK

#### **D:** Others







#### **RO** water Filter Plant





#### **RO** water Filter Plant





#### Handle Bar in Water Closet





#### Generator











# First Aid cum Sick Room





### Ramp





BACK

# E: Cultural Activities, Sports, Games (Indoor, Outdoor), Yoga



















































































Google