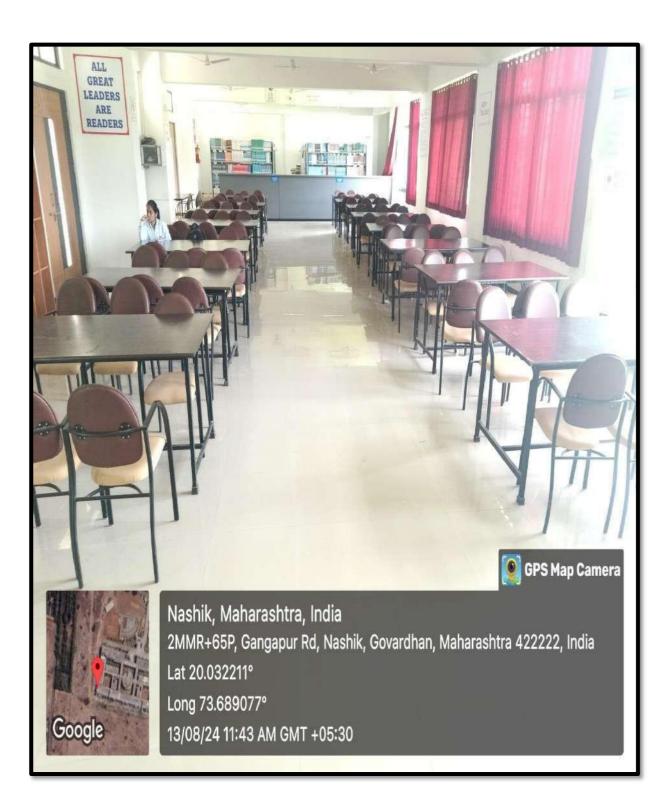

Jawahar Education Society's, INSTITUTE OF TECHNOLOGY, MANAGEMENT & RESEARCH, NASHIK.

(Approved by AICTE, New Delhi, DTE, Government of Maharashtra, Affiliated to Savitribal Phule Pune University)



# Laboratory: <u>Applied Science and</u> <u>Humanities</u>



Survey No 48, Gowardhan, Gangapur Road, Nashik - 422222. Maharashtra, India www.jitnashik.edu.in

## **Chemistry Lab**





## **Physics Lab**





















Google

💽 GPS Map Camera

Nashik, Maharashtra, India 2MMR+65P, Gangapur Rd, Nashik, Govardhan, Maharashtra 422222, India Lat 20.031356° Long 73.689228° 27/08/24 12:23 PM GMT +05:30

M







### **Computer Center**





### **Drawing Hall**





### **Library Book Circulation**





#### Library Book Rack





#### Library Book Rack





#### **Library Reading Area**





## Library Magazine Rack





## **Reading Area**





## Seminar





## Language Lab





#### **C:** Amenities

#### **Girls Toilet**





### **Boy's toilet**





# **Boys Common Room**





### **Girls Common Room**





# Cafeteria





# Cafeteria





# First Aid cum Sick Room





# Gymnasium





# Gymnasium





# Gymnasium









## Amphitheatre





### **Stationary Store**





BACK

#### **D:** Others







#### **RO** water Filter Plant





#### **RO** water Filter Plant





#### Handle Bar in Water Closet





#### Generator











# First Aid cum Sick Room





### Ramp





BACK

# E: Cultural Activities, Sports, Games (Indoor, Outdoor), Yoga



















































































Google