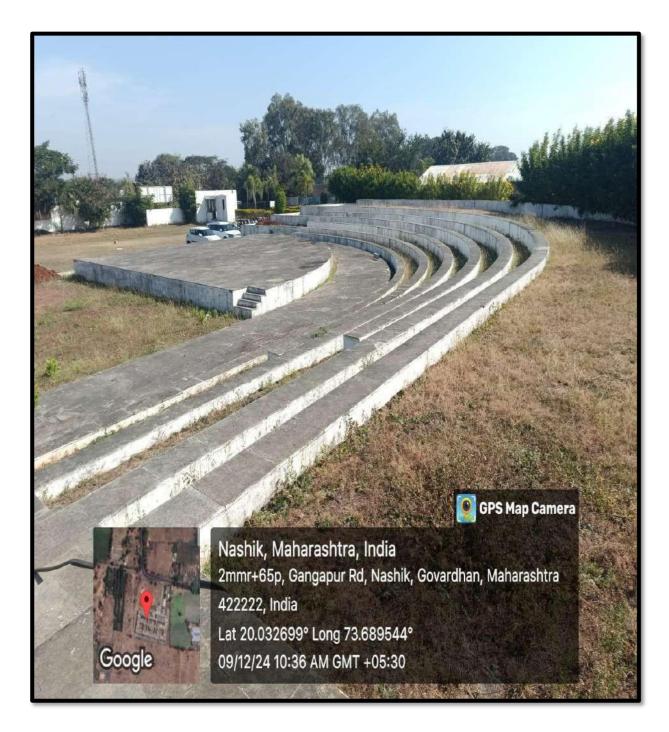

Chemistry Lab**





## **Physics Lab**





















Google

💽 GPS Map Camera

Nashik, Maharashtra, India 2MMR+65P, Gangapur Rd, Nashik, Govardhan, Maharashtra 422222, India Lat 20.031356° Long 73.689228° 27/08/24 12:23 PM GMT +05:30

M







### **Computer Center**





### **Drawing Hall**





### **Library Book Circulation**





#### Library Book Rack





#### Library Book Rack





#### **Library Reading Area**





## Library Magazine Rack





## **Reading Area**





## Seminar





## Language Lab





#### **C:** Amenities

#### **Girls Toilet**





### **Boy's toilet**





# **Boys Common Room**





### **Girls Common Room**





# Cafeteria





# Cafeteria





# First Aid cum Sick Room





# Gymnasium





# Gymnasium





# Gymnasium









## Amphitheatre





### **Stationary Store**





BACK

#### **D:** Others







#### **RO** water Filter Plant





#### **RO** water Filter Plant





#### Handle Bar in Water Closet





#### Generator











# First Aid cum Sick Room





### Ramp





BACK

# E: Cultural Activities, Sports, Games (Indoor, Outdoor), Yoga



















































































Google