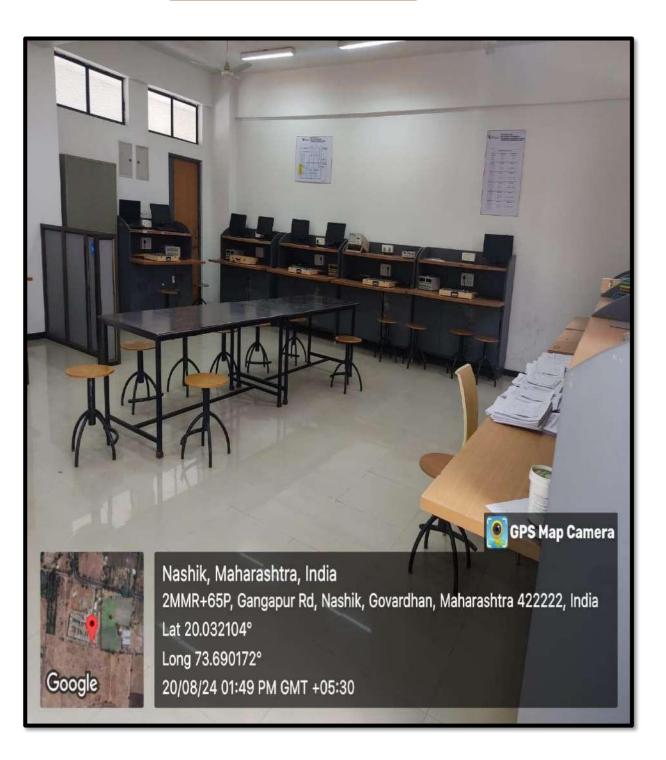

### **Computer Graphics Lab**

Nashik, Maharashtra, India 2MMR+65P, Gangapur Rd, Nashik, Govardhan, Maharashtra 422222, India Lat 20.032157° Long 73.690013° 20/08/24 01:58 PM GMT +05:30

💽 GPS Map Camera