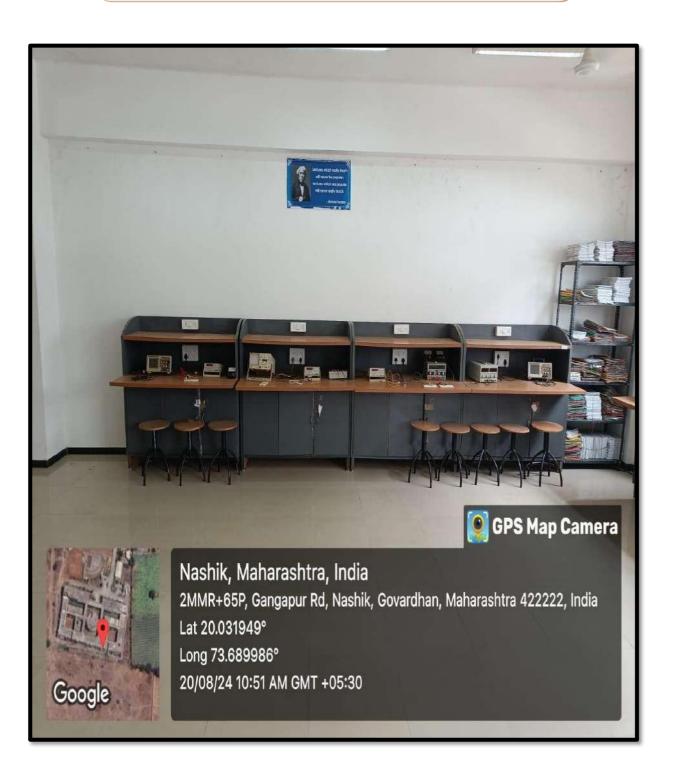

# **Control System /Network Analysis**

#### **Software /Advanced Microcontroller Lab**

Jawahar Education Society's, INSTITUTE OF TECHNOLOGY, MANAGEMENT & RESEARCH, NASHIK.

(Approved by AICTE, New Delhi, DTE, Government of Maharashtra, Affiliated to Savitribal Phule Pune University)