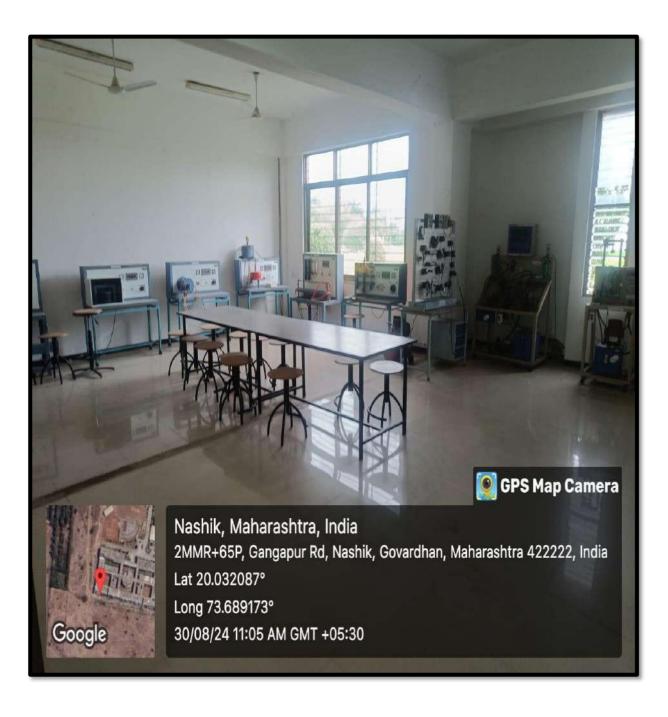

# **Geotechnical Engineering Lab**

Jawahar Education Society's, INSTITUTE OF TECHNOLOGY, MANAGEMENT & RESEARCH, NASHIK.

(Approved by AICTE, New Delhi, DTE, Government of Maharashtra, Affiliated to Savitribal Phule Pune University)

# Laboratory: Mechanical Engineering

Survey No 48, Gowardhan, Gangapur Road, Nashik - 422222. Maharashtra, India www.jitnashik.edu.in