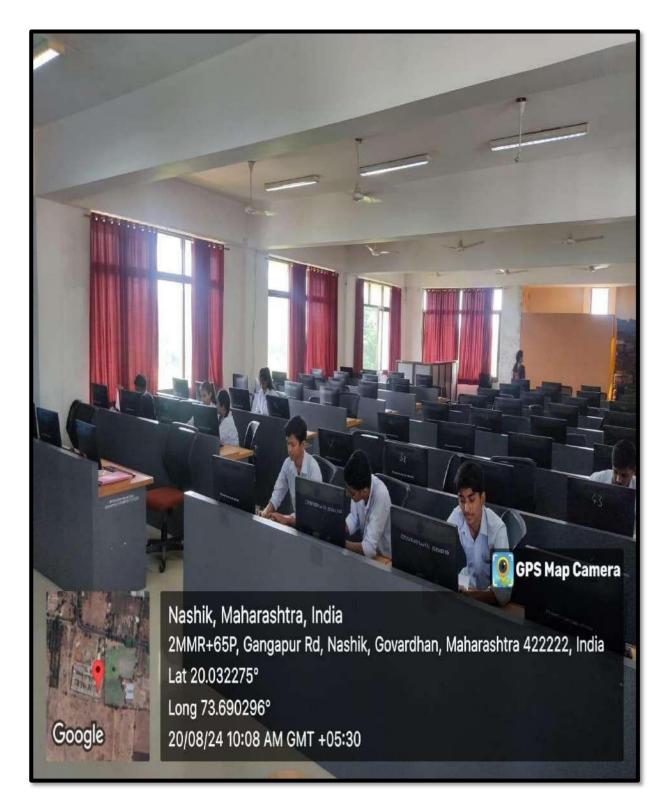

### **Class Room**

### **Class Room**

GPS Map Camera

Nashik, Maharashtra, भारत 2MMR+65P, Gangapur Rd, Nashik, Govardhan, Maharashtra 422222, भारत Lat 20.032072° Long 73.690049° 12/08/24 02:04 PM GMT +05:30