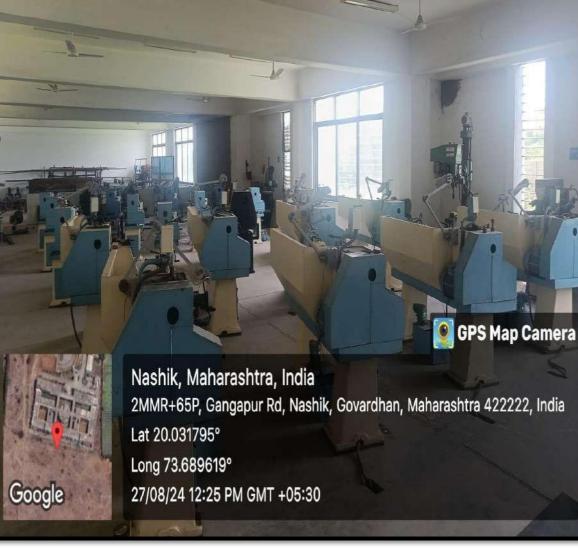

pur Rd, Nashik, Govardhan, Maharashtra 422222, India Lat 20.032318° Long 73.689991° 20/08/24 10:29 AM GMT +05:30



👰 GPS Map Camera

### **Computer Network Lab**

Nashik, Maharashtra, भारत 2mmr+65p, Gangapur Rd, Nashik, Govardhan, Maharashtra 422222, भारत Lat 20.03206° Long 73.690096° 09/12/24 01:53 PM GMT +05:30



💽 GPS Map Camera

Google

## **Internet of Things Lab**







Jawahar Education Society's, INSTITUTE OF TECHNOLOGY, MANAGEMENT & RESEARCH, NASHIK.

(Approved by AICTE, New Delhi, DTE, Government of Maharashtra, Affiliated to Savitribal Phule Pune University)



# Laboratory: <u>Applied Science and</u> <u>Humanities</u>



Survey No 48, Gowardhan, Gangapur Road, Nashik - 422222. Maharashtra, India www.jitnashik.edu.in

## **Chemistry Lab**





## **Physics Lab**





















Google

💽 GPS Map Camera

Nashik, Maharashtra, India 2MMR+65P, Gangapur Rd, Nashik, Govardhan, Maharashtra 422222, India Lat 20.031356° Long 73.689228° 27/08/24 12:23 PM GMT +05:30

M







### **Computer Center**





### **Drawing Hall**





### **Library Book Circulation**





#### Library Book Rack





#### Library Book Rack





#### **Library Reading Area**





## Library Magazine Rack





## **Reading Area**





## Seminar





## Language Lab





#### **C:** Amenities

#### **Girls Toilet**





### **Boy's toilet**





# **Boys Common Room**





### **Girls Common Room**





# Cafeteria





# Cafeteria





# First Aid cum Sick Room





# Gymnasium





# Gymnasium





# Gymnasium









## Amphitheatre





### **Stationary Store**





BACK

#### **D:** O