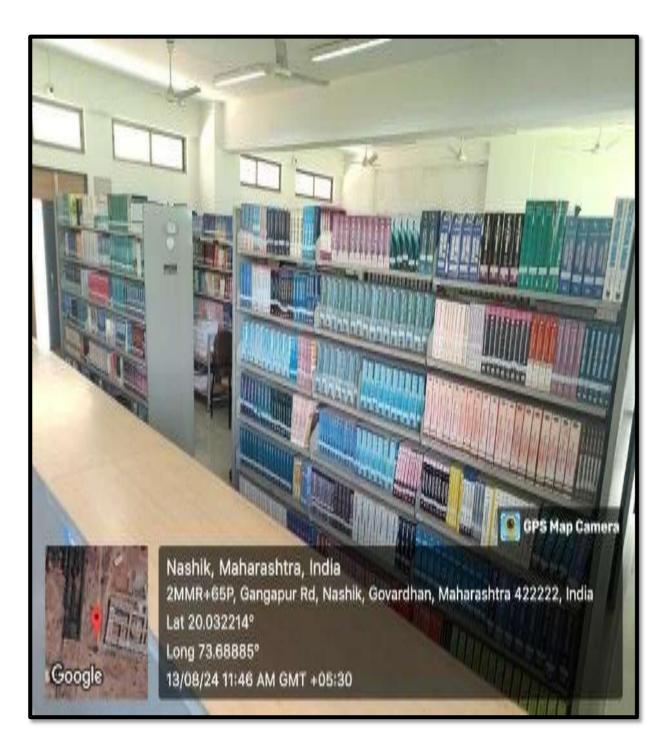

## **Internet of Things Lab**







Jawahar Education Society's, INSTITUTE OF TECHNOLOGY, MANAGEMENT & RESEARCH, NASHIK.

(Approved by AICTE, New Delhi, DTE, Government of Maharashtra, Affiliated to Savitribal Phule Pune University)



# Laboratory: <u>Applied Science and</u> <u>Humanities</u>



Survey No 48, Gowardhan, Gangapur Road, Nashik - 422222. Maharashtra, India www.jitnashik.edu.in

## **Chemistry Lab**





## **Physics Lab**





















Google

💽 GPS Map Camera

Nashik, Maharashtra, India 2MMR+65P, Gangapur Rd, Nashik, Govardhan, Maharashtra 422222, India Lat 20.031356° Long 73.689228° 27/08/24 12:23 PM GMT +05:30

M







### **Computer Center**





### **Drawing Hall**





### **Library Book Circulation**





#### Library Book Rack





#### Library Book Rack





#### **Library Reading Area**





## Library Magazine Rack





## **Reading Area**





## Seminar





## Language Lab





#### **C:** Amenities

#### **Girls Toilet**





### **Boy's toilet**





# **Boys Common Room**





### **Girls Common Room**





# Cafeteria





# Cafeteria





# First Aid cum Sick Room





# Gymnasium





# Gymnasium





# Gymnasium









## Amphitheatre





### **Stationary Store**





BACK

#### **D:** Others







#### **RO** water Filter Plant





#### **RO** water Filter Plant





#### Handle Bar in Water Closet





#### Generator











# First Aid cum Sick Room





### Ramp





BACK

# E: Cultural Activities, Sports, Games (Indoor, Outdoor), Yoga