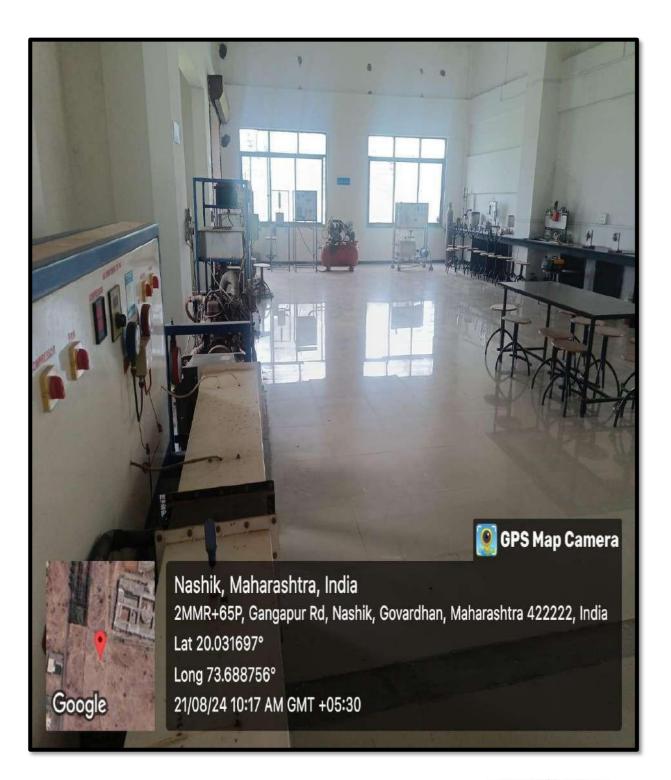

# Laboratory: Electrical Engineering

Survey No 48, Gowardhan, Gangapur Road, Nashik - 422222. Maharashtra, India www.jitnashik.edu.in

### **Basic Electronics Lab**