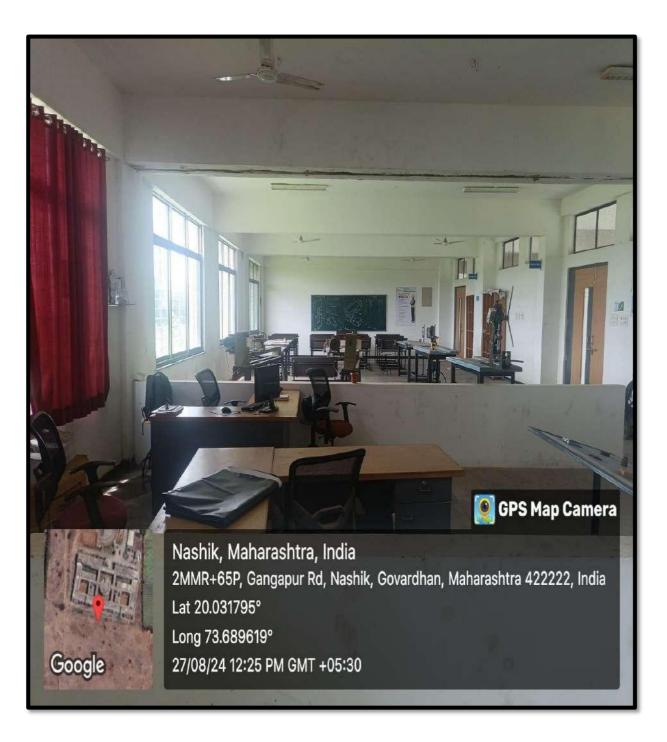

### **Class Room**

### **Class Room**

GPS Map Camera

Nashik, Maharashtra, भारत 2MMR+65P, Gangapur Rd, Nashik, Govardhan, Maharashtra 422222, भारत Lat 20.032072° Long 73.690049° 12/08/24 02:04 PM GMT +05:30