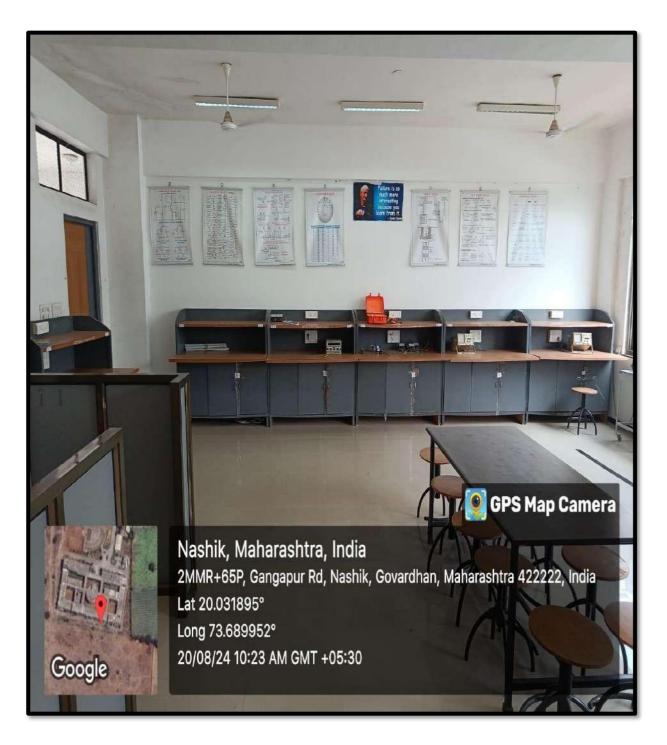

No 48, Gowardhan, Gangapur Road, Nashik - 422222. Maharashtra, India www.jitnashik.edu.in

### **Fluid Power/Mechatronics Lab**





# **Engineering Metallurgy/Basic Mechanical Engineering Lab**





### **Engineering Metallurgy/Basic Mechanical Engineering Lab**





### **Thermodynamics Lab**





### **Applied Thermodynamics Lab**





### **Heat Transfer Lab**





### **Theory of Machine Lab**





### CAD/CAM Lab







Jawahar Education Society's, INSTITUTE OF TECHNOLOGY, MANAGEMENT & RESEARCH, NASHIK.

(Approved by AICTE, New Delhi, DTE, Government of Maharashtra, Affiliated to Savitribal Phule Pune University)



# Laboratory: Electrical Engineering



Survey No 48, Gowardhan, Gangapur Road, Nashik - 422222. Maharashtra, India www.jitnashik.edu.in

### **Basic Electronics Lab**





### **Electrical Machine / power Quality**





# High Voltage Engineering Lab





# **Microprocessor and Microcontroller Lab**





# **Control System /Network Analysis**





#### **Software /Advanced Microcontroller Lab**







Jawahar Education Society's, INSTITUTE OF TECHNOLOGY, MANAGEMENT & RESEARCH, NASHIK.

(Approved by AICTE, New Delhi, DTE, Government of Maharashtra, Affiliated to Savitribal Phule Pune University)



## Laboratory: Computer Engineering



Survey No 48, Gowardhan, Gangapur Road, Nashik - 422222. Maharashtra, India www.jitnashik.edu.in

### **Programming Lab-I**





## **Programming Lab-II**





## **Project Lab**





### Software Lab



Nashik, Maharashtra, India 2MMR+65P, Gangapur Rd, Nashik, Govardhan, Maharashtra 422222, India Lat 20.032318° Long 73.68