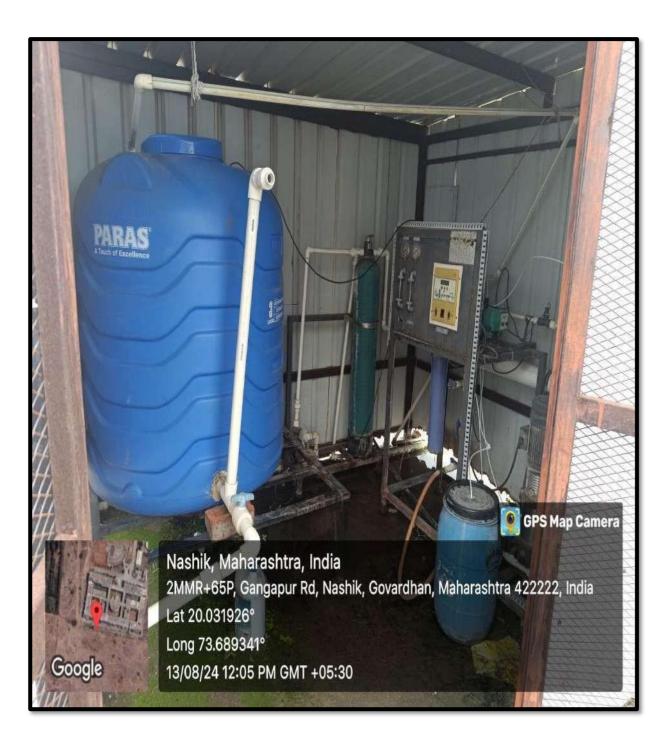

arashtra, India 2MMR+65P, Gangapur Rd, Nashik, Govardhan, Maharashtra 422222, India Lat 20.031356° Long 73.689228° 27/08/24 12:23 PM GMT +05:30

M







### **Computer Center**





### **Drawing Hall**





### **Library Book Circulation**





#### Library Book Rack





#### Library Book Rack





#### **Library Reading Area**





## Library Magazine Rack





## **Reading Area**





## Seminar





## Language Lab





#### **C:** Amenities

#### **Girls Toilet**





### **Boy's toilet**





# **Boys Common Room**





### **Girls Common Room**





# Cafeteria





# Cafeteria





# First Aid cum Sick Room





# Gymnasium





# Gymnasium





# Gymnasium









## Amphitheatre





### **Stationary Store**





BACK

#### **D:** Others







#### **RO** water Filter Plant





#### **RO** water Filter Plant





#### Handle Bar in Water Closet





#### Generator











# First Aid cum Sick Room





### Ramp





BACK

# E: Cultural Activities, Sports, Games (Indoor, Outdoor), Yoga



















































































Google