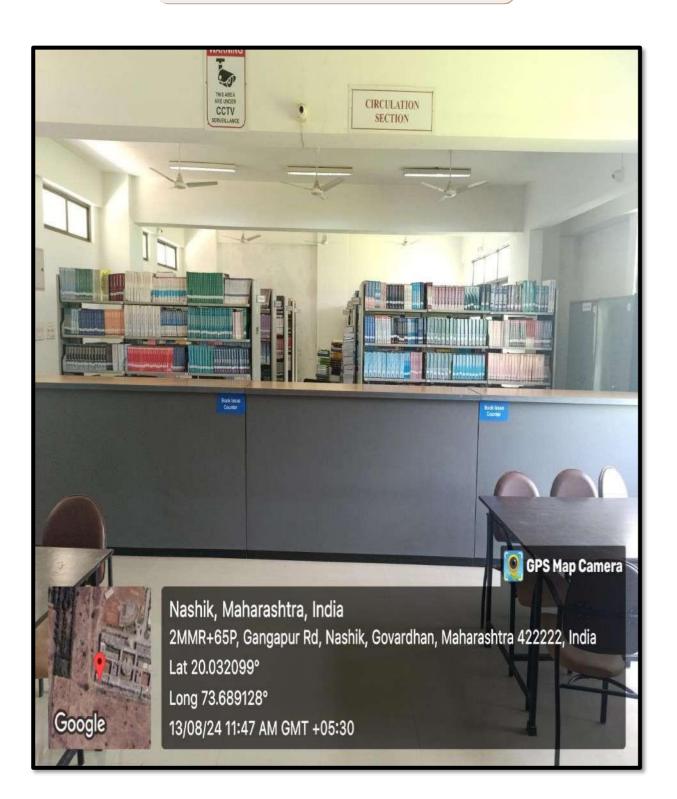

9/12/24 01:53 PM GMT +05:30



💽 GPS Map Camera

Google

## **Internet of Things Lab**







Jawahar Education Society's, INSTITUTE OF TECHNOLOGY, MANAGEMENT & RESEARCH, NASHIK.

(Approved by AICTE, New Delhi, DTE, Government of Maharashtra, Affiliated to Savitribal Phule Pune University)



# Laboratory: <u>Applied Science and</u> <u>Humanities</u>



Survey No 48, Gowardhan, Gangapur Road, Nashik - 422222. Maharashtra, India www.jitnashik.edu.in

## **Chemistry Lab**





## **Physics Lab**





















Google

💽 GPS Map Camera

Nashik, Maharashtra, India 2MMR+65P, Gangapur Rd, Nashik, Govardhan, Maharashtra 422222, India Lat 20.031356° Long 73.689228° 27/08/24 12:23 PM GMT +05:30

M







### **Computer Center**





### **Drawing Hall**





### **Library Book Circulation**





#### Library Book Rack





#### Library Book Rack





#### **Library Reading Area**





## Library Magazine Rack





## **Reading Area**





## Seminar





## Language Lab





#### **C:** Amenities

#### **Girls Toilet**





### **Boy's toilet**





# **Boys Common Room**





### **Girls Common Room**





# Cafeteria





# Cafeteria





# First Aid cum Sick Room





# Gymnasium





# Gymnasium





# Gymnasium









## Amphitheatre





### **Stationary Store**





BACK

#### **D:** Others







#### **RO** water Filter Plant





#### **RO** water Filter Plant





#### Handle Bar in Water Closet





#### Generator











# First Aid cum Sick Room





### Ramp





BACK

# E: Cultural Activities, Sports, Games (Indoor, Outdoor), Yoga