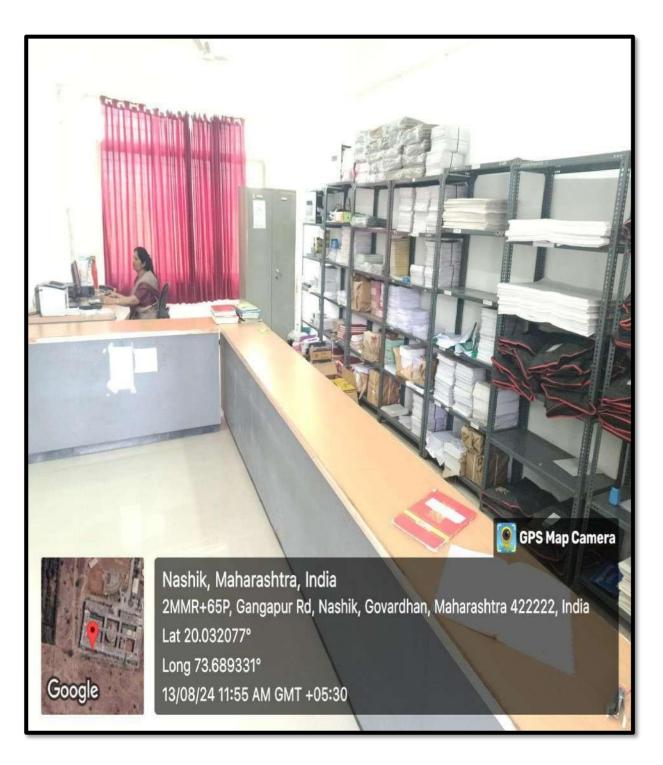

ics Lab**





















Google

💽 GPS Map Camera

Nashik, Maharashtra, India 2MMR+65P, Gangapur Rd, Nashik, Govardhan, Maharashtra 422222, India Lat 20.031356° Long 73.689228° 27/08/24 12:23 PM GMT +05:30

M







### **Computer Center**





### **Drawing Hall**





### **Library Book Circulation**





#### Library Book Rack





#### Library Book Rack





#### **Library Reading Area**





## Library Magazine Rack





## **Reading Area**





## Seminar





## Language Lab





#### **C:** Amenities

#### **Girls Toilet**





### **Boy's toilet**





# **Boys Common Room**





### **Girls Common Room**





# Cafeteria





# Cafeteria





# First Aid cum Sick Room





# Gymnasium





# Gymnasium





# Gymnasium









## Amphitheatre





### **Stationary Store**





BACK

#### **D:** Others







#### **RO** water Filter Plant





#### **RO** water Filter Plant





#### Handle Bar in Water Closet





#### Generator











# First Aid cum Sick Room





### Ramp





BACK

# E: Cultural Activities, Sports, Games (Indoor, Outdoor), Yoga



















































































Google