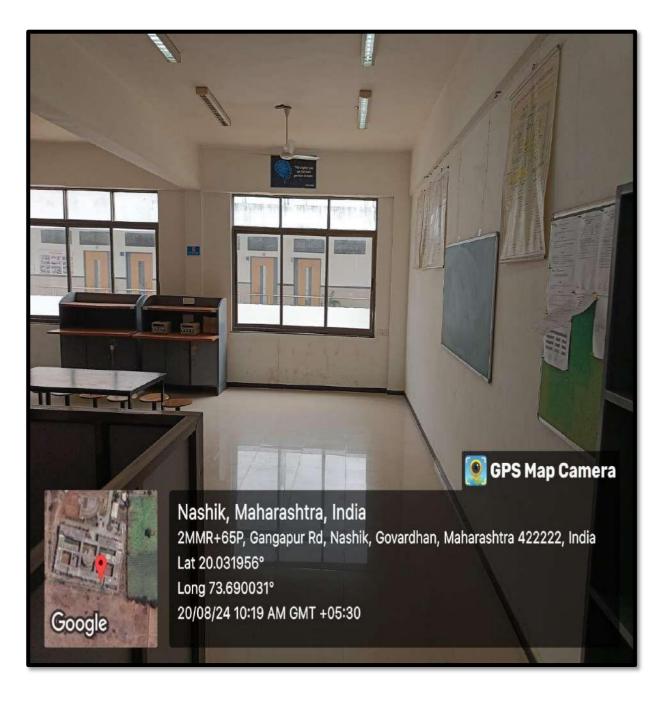

### **Class Room**

### **Class Room**

GPS Map Camera

Nashik, Maharashtra, भारत 2MMR+65P, Gangapur Rd, Nashik, Govardhan, Maharashtra 422222, भारत Lat 20.032072° Long 73.690049° 12/08/24 02:04 PM GMT +05:30