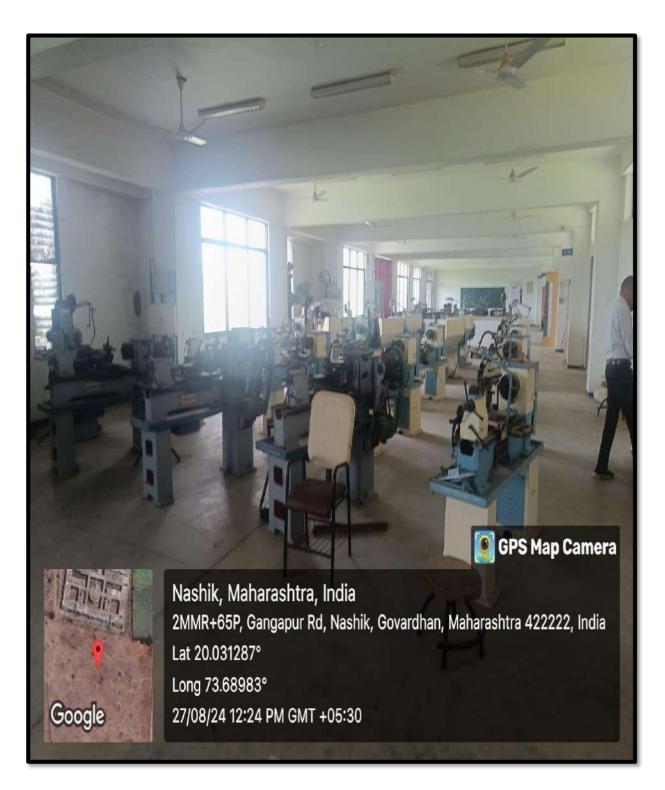

Rd, Nashik, Govardhan, Maharashtra 422222, India Lat 20.032318° Long 73.689991° 20/08/24 10:29 AM GMT +05:30



👰 GPS Map Camera

### **Computer Network Lab**

Nashik, Maharashtra, भारत 2mmr+65p, Gangapur Rd, Nashik, Govardhan, Maharashtra 422222, भारत Lat 20.03206° Long 73.690096° 09/12/24 01:53 PM GMT +05:30



💽 GPS Map Camera

Google

## **Internet of Things Lab**







Jawahar Education Society's, INSTITUTE OF TECHNOLOGY, MANAGEMENT & RESEARCH, NASHIK.

(Approved by AICTE, New Delhi, DTE, Government of Maharashtra, Affiliated to Savitribal Phule Pune University)



# Laboratory: <u>Applied Science and</u> <u>Humanities</u>



Survey No 48, Gowardhan, Gangapur Road, Nashik - 422222. Maharashtra, India www.jitnashik.edu.in

## **Chemistry Lab**





## **Physics Lab**





















Google

💽 GPS Map Camera

Nashik, Maharashtra, India 2MMR+65P, Gangapur Rd, Nashik, Govardhan, Maharashtra 422222, India Lat 20.031356° Long 73.689228° 27/08/24 12:23 PM GMT +05:30

M







### **Computer Center**





### **Drawing Hall**





### **Library Book Circulation**





#### Library Book Rack





#### Library Book Rack





#### **Library Reading Area**





## Library Magazine Rack





## **Reading Area**





## Seminar





## Language Lab





#### **C:** Amenities

#### **Girls Toilet**





### **Boy's toilet**





# **Boys Common Room**





### **Girls Common Room**





# Cafeteria





# Cafeteria





# First Aid cum Sick Room





# Gymnasium





# Gymnasium





# Gymnasium









## Amphitheatre





### **Stationary Store**





BACK

#### **D:** Other