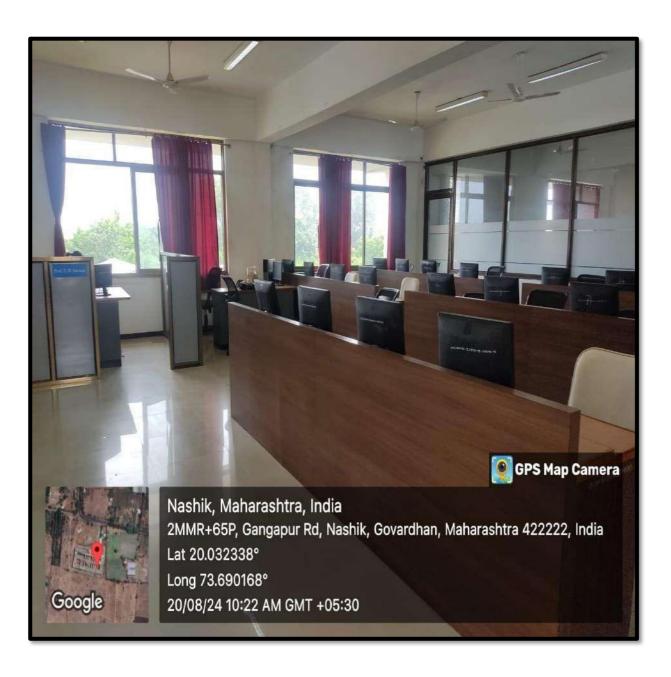

# **ICT Class Room**

🔋 GPS Map Camera

1

Nashik, Maharashtra, India 2MMR+65P, Gangapur Rd, Nashik, Govardhan, Maharashtra 422222, India Lat 20.032207° Long 73.690009° 04/12/23 03:23 PM GMT +05:30

### **ICT Class Room**