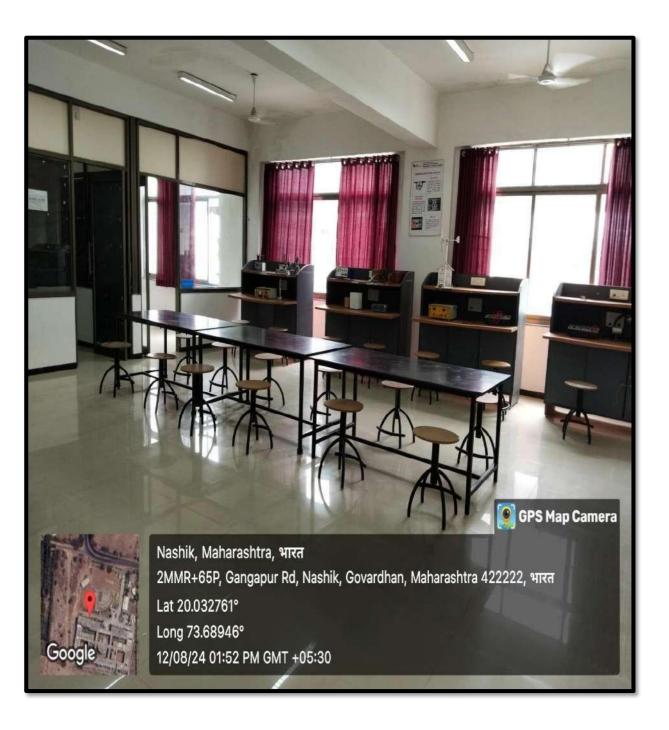

# **Tutorial Room**

васк

Jawahar Education Society's, INSTITUTE OF TECHNOLOGY, MANAGEMENT & RESEARCH, NASHIK.

(Approved by AICTE, New Delhi, DTE, Government of Maharashtra, Affiliated to Savitribal Phule Pune University)