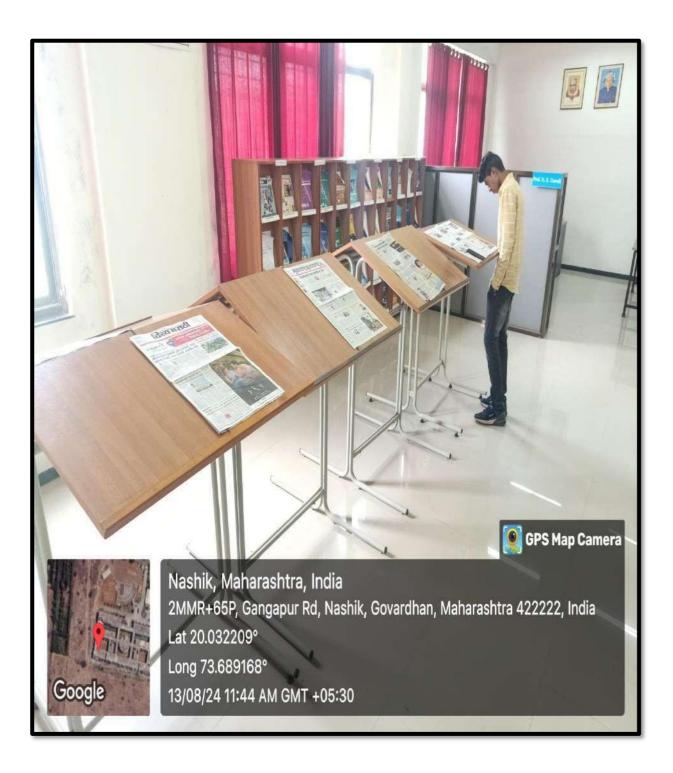

, INSTITUTE OF TECHNOLOGY, MANAGEMENT & RESEARCH, NASHIK.

(Approved by AICTE, New Delhi, DTE, Government of Maharashtra, Affiliated to Savitribal Phule Pune University)



# Laboratory: <u>Applied Science and</u> <u>Humanities</u>



Survey No 48, Gowardhan, Gangapur Road, Nashik - 422222. Maharashtra, India www.jitnashik.edu.in

## **Chemistry Lab**





## **Physics Lab**





















Google

💽 GPS Map Camera

Nashik, Maharashtra, India 2MMR+65P, Gangapur Rd, Nashik, Govardhan, Maharashtra 422222, India Lat 20.031356° Long 73.689228° 27/08/24 12:23 PM GMT +05:30

M







### **Computer Center**





### **Drawing Hall**





### **Library Book Circulation**





#### Library Book Rack





#### Library Book Rack





#### **Library Reading Area**





## Library Magazine Rack





## **Reading Area**





## Seminar





## Language Lab





#### **C:** Amenities

#### **Girls Toilet**





### **Boy's toilet**





# **Boys Common Room**





### **Girls Common Room**





# Cafeteria





# Cafeteria





# First Aid cum Sick Room





# Gymnasium





# Gymnasium





# Gymnasium









## Amphitheatre





### **Stationary Store**





BACK

#### **D:** Others







#### **RO** water Filter Plant





#### **RO** water Filter Plant





#### Handle Bar in Water Closet





#### Generator











# First Aid cum Sick Room





### Ramp





BACK

# E: Cultural Activities, Sports, Games (Indoor, Outdoor), Yoga



















































































Google