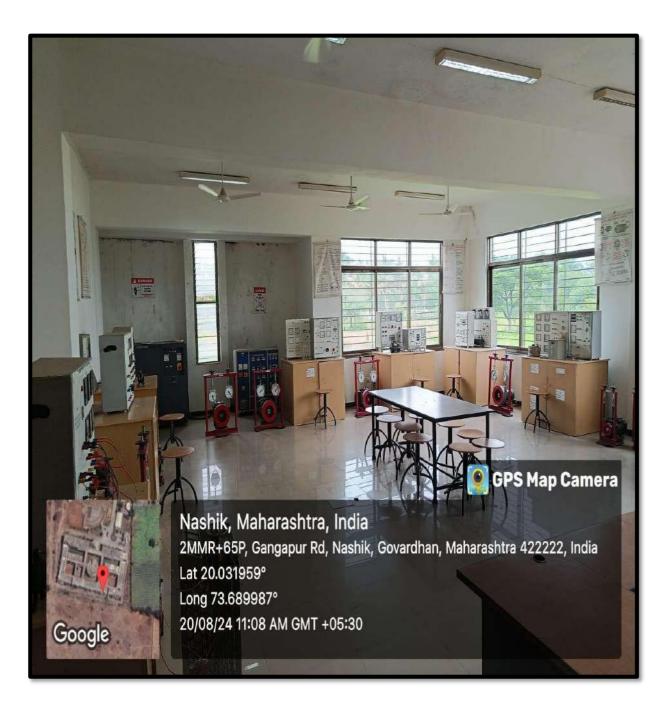

# Laboratory: Electrical Engineering

Survey No 48, Gowardhan, Gangapur Road, Nashik - 422222. Maharashtra, India www.jitnashik.edu.in

### **Basic Electronics Lab**

### **Electrical Machine / power Quality**

# High Voltage Engineering Lab

# **Microprocessor and Microcontroller Lab**

# **Control System /Network Analysis**

#### **Software /Advanced Microcontroller Lab**

Jawahar Education Society's, INSTITUTE OF TECHNOLOGY, MANAGEMENT & RESEARCH, NASHIK.

(Approved by AICTE, New Delhi, DTE, Government of Maharashtra, Affiliated to Savitribal Phule Pune University)