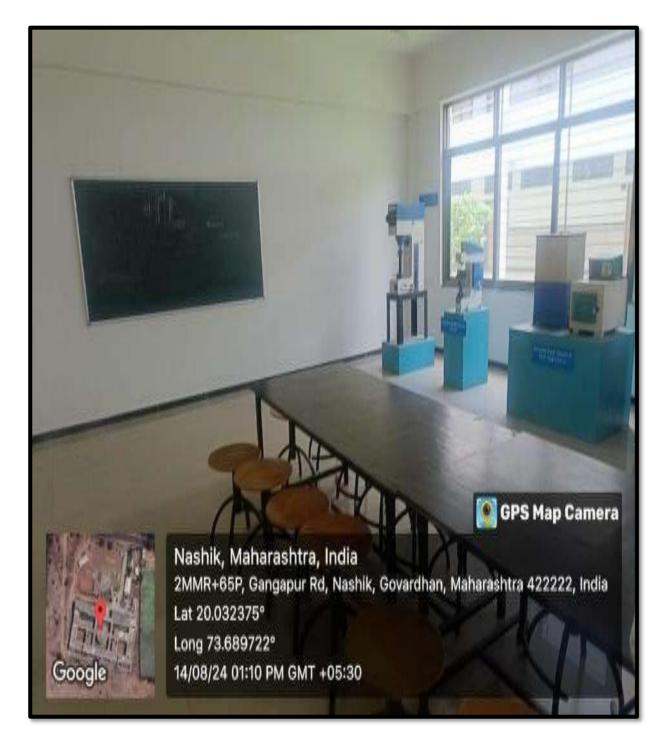

🛯 GPS Map Camera

Google

### **Engineering Mechanics Lab**

Nashik, Maharashtra, India 2MMR+65P, Gangapur Rd, Nashik, Govardhan, Maharashtra 422222, India Lat 20.032205° Long 73.690023° 02/12/23 10:01 AM GMT +05:30



GPS Map Camera

Google

# **Geotechnical Engineering Lab**







Jawahar Education Society's, INSTITUTE OF TECHNOLOGY, MANAGEMENT & RESEARCH, NASHIK.

(Approved by AICTE, New Delhi, DTE, Government of Maharashtra, Affiliated to Savitribal Phule Pune University)



# Laboratory: Mechanical Engineering



Survey No 48, Gowardhan, Gangapur Road, Nashik - 422222. Maharashtra, India www.jitnashik.edu.in

### **Fluid Power/Mechatronics Lab**





# **Engineering Metallurgy/Basic Mechanical Engineering Lab**





### **Engineering Metallurgy/Basic Mechanical Engineering Lab**





### **Thermodynamics Lab**





### **Applied Thermodynamics Lab**





### **Heat Transfer Lab**





### **Theory of Machine Lab**





### CAD/CAM Lab







Jawahar Education Society's, INSTITUTE OF TECHNOLOGY, MANAGEMENT & RESEARCH, NASHIK.

(Approved by AICTE, New Delhi, DTE, Government of Maharashtra, Affiliated to Savitribal Phule Pune University)



# Laboratory: Electrical Engineering



Survey No 48, Gowardhan, Gangapur Road, Nashik - 422222. Maharashtra, India www.jitnashik.edu.in

### **Basic Electronics Lab**





### **Electrical Machine / power Quality**





# High Voltage Engineering Lab





# **Microprocessor and Microcontroller Lab**





# **Control System /Network Analysis**





#### **Software /Advanced Microcontroller Lab**







Jawahar Education Society's,