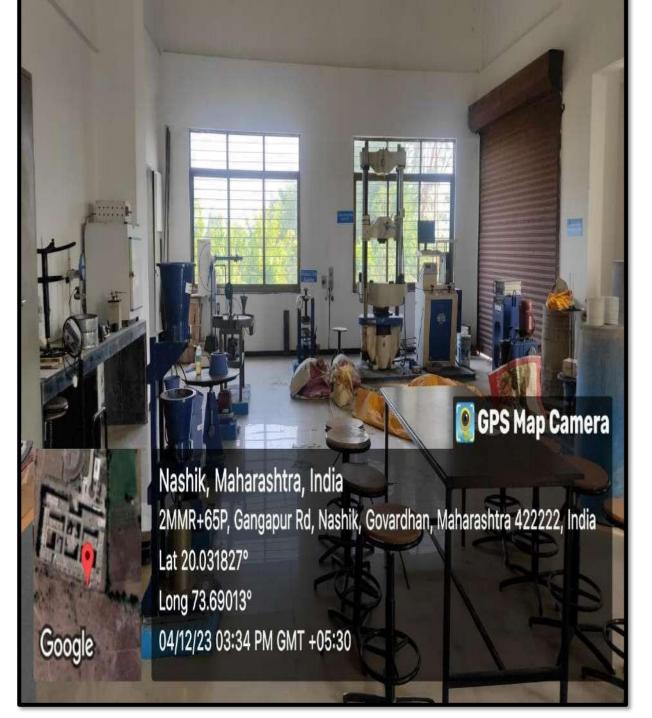

ndia 2MMR+65P, Gangapur Rd, Nashik, Govardhan, Maharashtra 422222, India Lat 20.032207° Long 73.690009° 04/12/23 03:23 PM GMT +05:30



### **ICT Class Room**





### **Smart Classroom**





# **Tutorial Room**



васк



Jawahar Education Society's, INSTITUTE OF TECHNOLOGY, MANAGEMENT & RESEARCH, NASHIK.

(Approved by AICTE, New Delhi, DTE, Government of Maharashtra, Affiliated to Savitribal Phule Pune University)



# Laboratory: Civil Engineering



Survey No 48, Gowardhan, Gangapur Road, Nashik - 422222. Maharashtra, India www.jitnashik.edu.in

# **Engineering Geology Lab**



Nashik, Maharashtra, India 2MMR+65P, Gangapur Rd, Nashik, Govardhan, Maharashtra 422222, India Lat 20.032231° Long 73.690296° 02/12/23 10:32 AM GMT +05:30



🚺 GPS Map Camera

### **Strength of material Lab**





### **Transportation Engineering Lab**





### Fluid Mechanics/Turbo Lab

# **GPS Map Camera**

Nashik, Maharashtra, India 2MMR+65P, Gangapur Rd, Nashik, Govardhan, Maharashtra 422222, India Lat 20.032205° Long 73.690023° 02/12/23 10:17 AM GMT +05:30



Google

### Surveying Lab





### **Environmental Engineering Lab**

Nashik, Maharashtra, India 2MMR+65P, Gangapur Rd, Nashik, Govardhan, Maharashtra 422222, India Lat 20.031879° Long 73.689939° 04/12/23 03:14 PM GMT +05:30



🛯 GPS Map Camera

Google

### **Engineering Mechanics Lab**

Nashik, Maharashtra, India 2MMR+65P, Gangapur Rd, Nashik, Govardhan, Maharashtra 422222, India Lat 20.032205° Long 73.690023° 02/12/23 10:01 AM GMT +05:30



GPS Map Camera

Google

# **Geotechnical Engineering Lab**







Jawahar Education Society's,