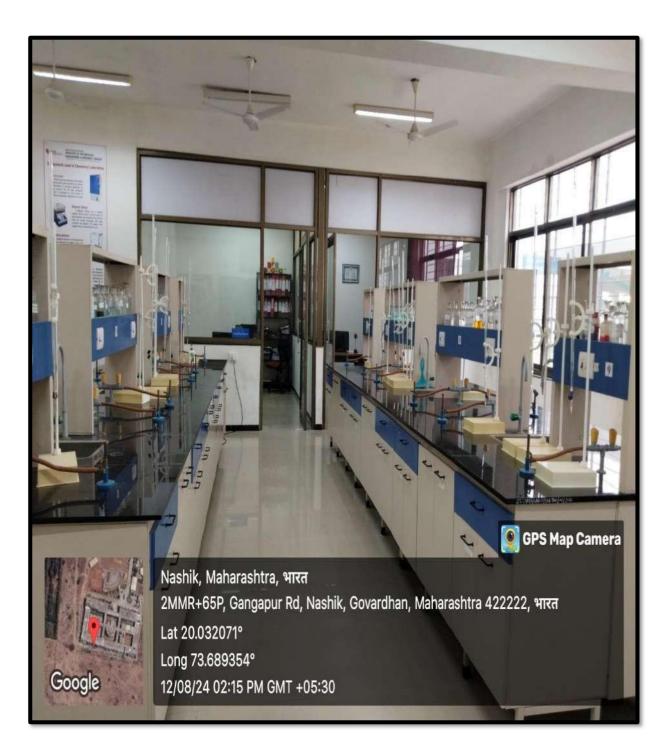

, Maharashtra, India 2MMR+65P, Gangapur Rd, Nashik, Govardhan, Maharashtra 422222, India Lat 20.032318° Long 73.689991° 20/08/24 10:29 AM GMT +05:30



👰 GPS Map Camera

### **Computer Network Lab**

Nashik, Maharashtra, भारत 2mmr+65p, Gangapur Rd, Nashik, Govardhan, Maharashtra 422222, भारत Lat 20.03206° Long 73.690096° 09/12/24 01:53 PM GMT +05:30



💽 GPS Map Camera

Google

## **Internet of Things Lab**







Jawahar Education Society's, INSTITUTE OF TECHNOLOGY, MANAGEMENT & RESEARCH, NASHIK.

(Approved by AICTE, New Delhi, DTE, Government of Maharashtra, Affiliated to Savitribal Phule Pune University)



# Laboratory: <u>Applied Science and</u> <u>Humanities</u>



Survey No 48, Gowardhan, Gangapur Road, Nashik - 422222. Maharashtra, India www.jitnashik.edu.in

## **Chemistry Lab**





## **Physics Lab**





















Google

💽 GPS Map Camera

Nashik, Maharashtra, India 2MMR+65P, Gangapur Rd, Nashik, Govardhan, Maharashtra 422222, India Lat 20.031356° Long 73.689228° 27/08/24 12:23 PM GMT +05:30

M







### **Computer Center**





### **Drawing Hall**





### **Library Book Circulation**





#### Library Book Rack





#### Library Book Rack





#### **Library Reading Area**





## Library Magazine Rack





## **Reading Area**





## Seminar





## Language Lab





#### **C:** Amenities

#### **Girls Toilet**





### **Boy's toilet**





# **Boys Common Room**





### **Girls Common Room**





# Cafeteria





# Cafeteria





# First Aid cum Sick Room





# Gymnasium





# Gymnasium





# Gymnasium









## Amphitheatre





### **Station