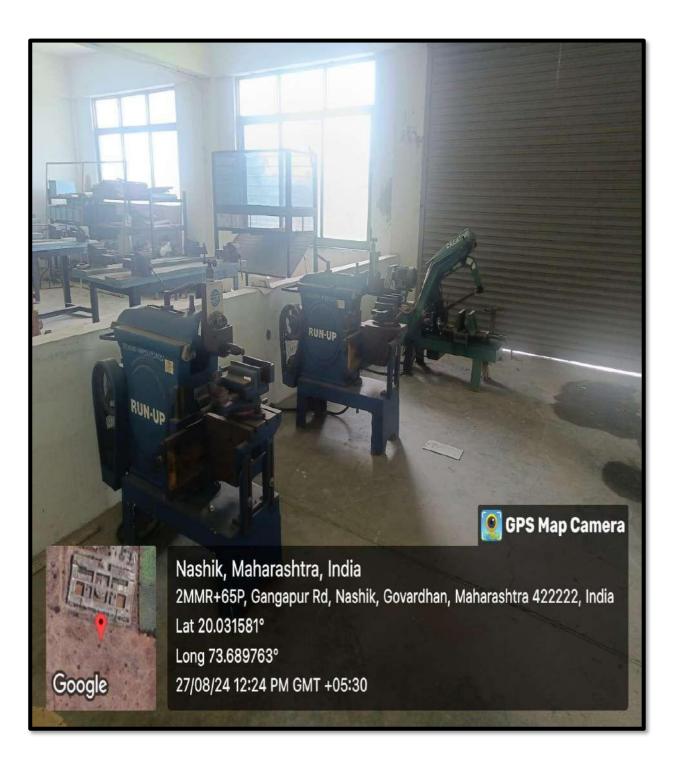

### CAD/CAM Lab

Jawahar Education Society's, INSTITUTE OF TECHNOLOGY, MANAGEMENT & RESEARCH, NASHIK.

(Approved by AICTE, New Delhi, DTE, Government of Maharashtra, Affiliated to Savitribal Phule Pune University)