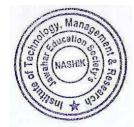

Survey No 48, Gowardhan, Gangapur Road, Nashik - 422222. Maharashtra, India www.jitnashik.edu.in

## **Chemistry Lab**





## **Physics Lab**





















Google

💽 GPS Map Camera

Nashik, Maharashtra, India 2MMR+65P, Gangapur Rd, Nashik, Govardhan, Maharashtra 422222, India Lat 20.031356° Long 73.689228° 27/08/24 12:23 PM GMT +05:30

M







### **Computer Center**





### **Drawing Hall**





### **Library Book Circulation**





#### Library Book Rack





#### Library Book Rack





#### **Library Reading Area**





## Library Magazine Rack





## **Reading Area**





## Seminar





## Language Lab





#### **C:** Amenities

#### **Girls Toilet**





### **Boy's toilet**





# **Boys Common Room**





### **Girls Common Room**





# Cafeteria





# Cafeteria





# First Aid cum Sick Room





# Gymnasium





# Gymnasium





# Gymnasium









## Amphitheatre





### **Stationary Store**





BACK

#### **D:** Others







#### **RO** water Filter Plant





#### **RO** water Filter Plant





#### Handle Bar in Water Closet





#### Generator











# First Aid cum Sick Room





### Ramp





BACK

# E: Cultural Activities, Sports, Games (Indoor, Outdoor), Yoga



















































































Google