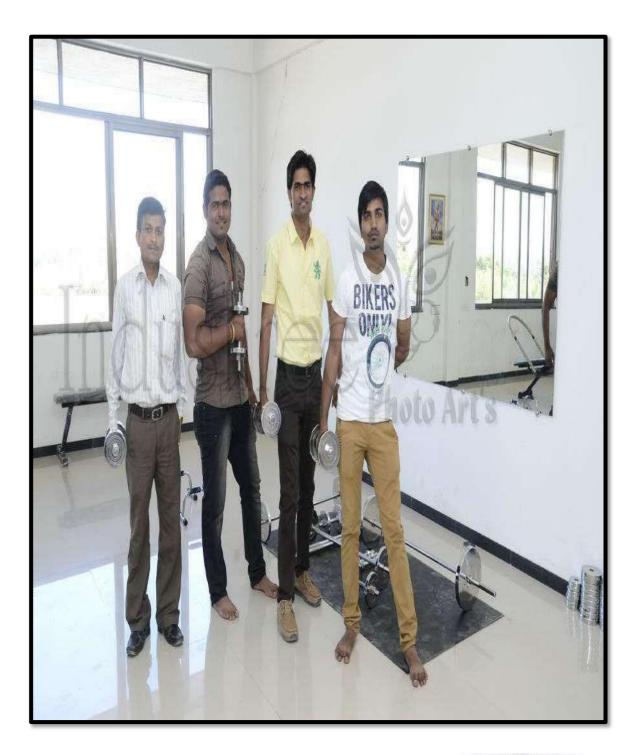

w.jitnashik.edu.in

## **Chemistry Lab**





## **Physics Lab**





















Google

💽 GPS Map Camera

Nashik, Maharashtra, India 2MMR+65P, Gangapur Rd, Nashik, Govardhan, Maharashtra 422222, India Lat 20.031356° Long 73.689228° 27/08/24 12:23 PM GMT +05:30

M







### **Computer Center**





### **Drawing Hall**





### **Library Book Circulation**





#### Library Book Rack





#### Library Book Rack





#### **Library Reading Area**





## Library Magazine Rack





## **Reading Area**





## Seminar





## Language Lab





#### **C:** Amenities

#### **Girls Toilet**





### **Boy's toilet**





# **Boys Common Room**





### **Girls Common Room**





# Cafeteria





# Cafeteria





# First Aid cum Sick Room





# Gymnasium





# Gymnasium





# Gymnasium









## Amphitheatre





### **Stationary Store**





BACK

#### **D:** Others







#### **RO** water Filter Plant





#### **RO** water Filter Plant





#### Handle Bar in Water Closet





#### Generator











# First Aid cum Sick Room





### Ramp





BACK

# E: Cultural Activities, Sports, Games (Indoor, Outdoor), Yoga



















































































Google