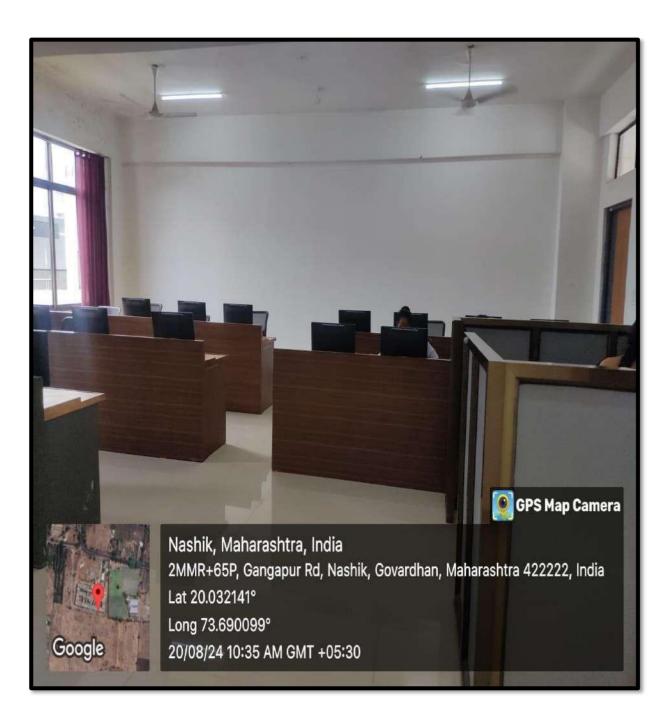

### Software Lab

Nashik, Maharashtra, India 2MMR+65P, Gangapur Rd, Nashik, Govardhan, Maharashtra 422222, India Lat 20.032318° Long 73.689991° 20/08/24 10:29 AM GMT +05:30

💽 GPS Map Camera

#### Software Lab

Nashik, Maharashtra, India 2MMR+65P, Gangapur Rd, Nashik, Govardhan, Maharashtra 422222, India Lat 20.032318° Long 73.689991° 20/08/24 10:29 AM GMT +05:30

👰 GPS Map Camera

Jawahar Education Society's, INSTITUTE OF TECHNOLOGY, MANAGEMENT & RESEARCH, NASHIK.