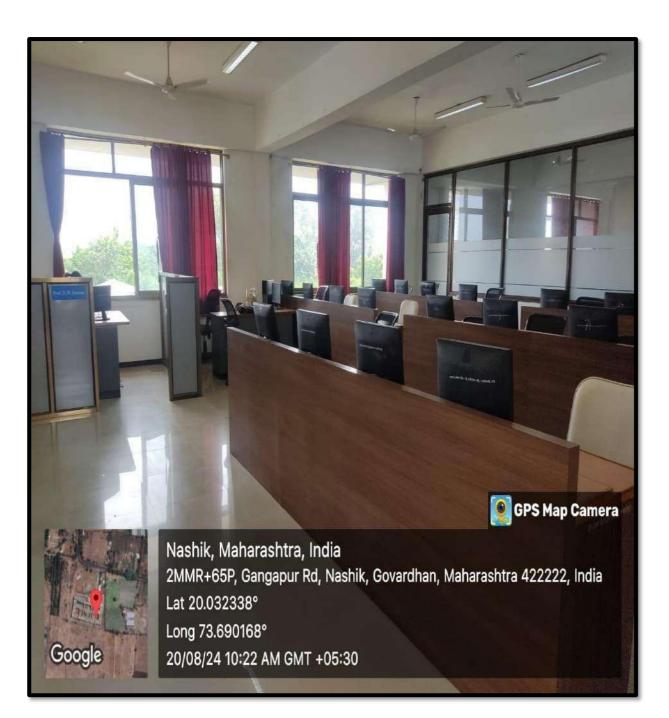

bal Phule Pune University)



# Laboratory: Electrical Engineering



Survey No 48, Gowardhan, Gangapur Road, Nashik - 422222. Maharashtra, India www.jitnashik.edu.in

### **Basic Electronics Lab**





### **Electrical Machine / power Quality**





# High Voltage Engineering Lab





# **Microprocessor and Microcontroller Lab**





# **Control System /Network Analysis**





#### **Software /Advanced Microcontroller Lab**







Jawahar Education Society's, INSTITUTE OF TECHNOLOGY, MANAGEMENT & RESEARCH, NASHIK.

(Approved by AICTE, New Delhi, DTE, Government of Maharashtra, Affiliated to Savitribal Phule Pune University)



## Laboratory: Computer Engineering



Survey No 48, Gowardhan, Gangapur Road, Nashik - 422222. Maharashtra, India www.jitnashik.edu.in

### **Programming Lab-I**





## **Programming Lab-II**





## **Project Lab**





### Software Lab



Nashik, Maharashtra, India 2MMR+65P, Gangapur Rd, Nashik, Govardhan, Maharashtra 422222, India Lat 20.032318° Long 73.689991° 20/08/24 10:29 AM GMT +05:30



💽 GPS Map Camera

#### Hardware Lab







Jawahar Education Society's, INSTITUTE OF TECHNOLOGY, MANAGEMENT & RESEARCH, NASHIK.

(Approved by AICTE, New Delhi, DTE, Government of Maharashtra, Affiliated to Savitribai Phule Pune University)



## Laboratory: Information Technology



Survey No 48, Gowardhan, Gangapur Road, Nashik - 422222. Maharashtra, India www.jitnashik.edu.in

### **Computer Graphics Lab**



Nashik, Maharashtra, India 2MMR+65P, Gangapur Rd, Nashik, Govardhan, Maharashtra 422222, India Lat 20.032157° Long 73.690013° 20/08/24 01:58 PM GMT