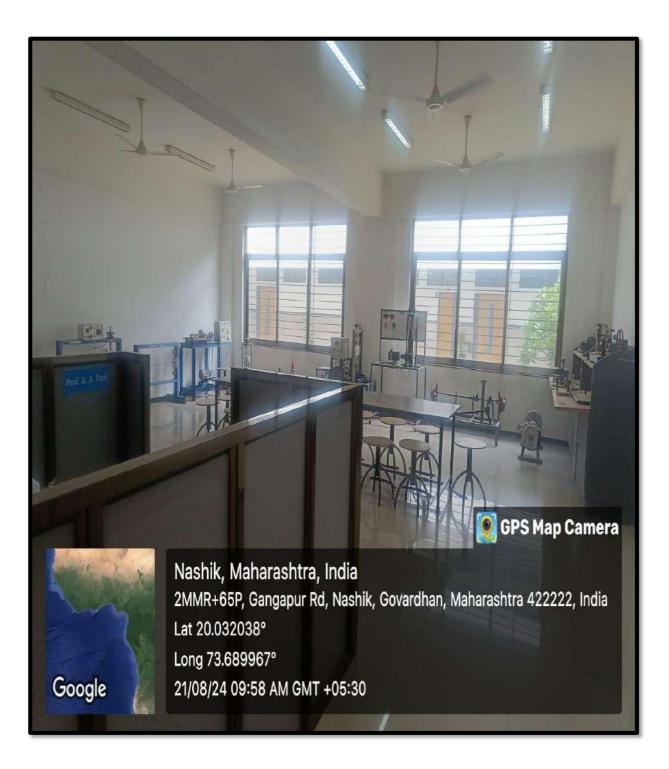

# **ICT Class Room**

🔋 GPS Map Camera

1

Nashik, Maharashtra, India 2MMR+65P, Gangapur Rd, Nashik, Govardhan, Maharashtra 422222, India Lat 20.032207° Long 73.690009° 04/12/23 03:23 PM GMT +05:30

### **ICT Class Room**