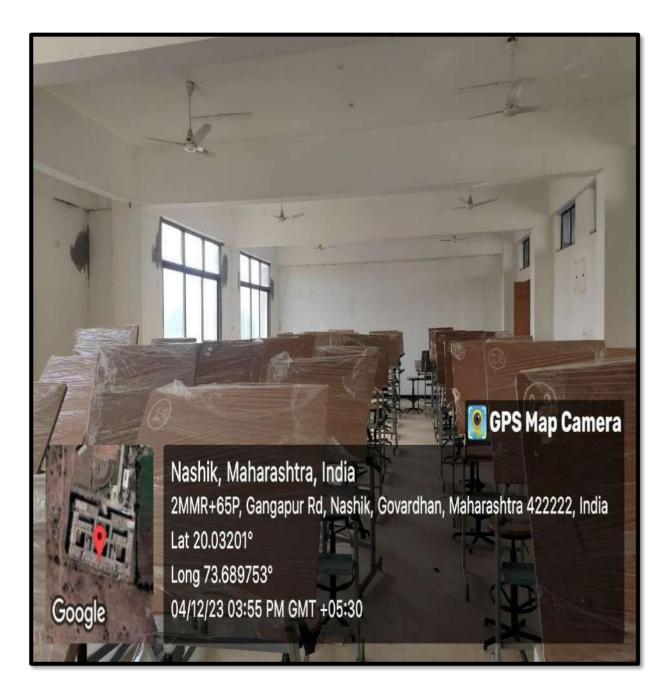

### **Class Room**

### **Class Room**

GPS Map Camera

Nashik, Maharashtra, भारत 2MMR+65P, Gangapur Rd, Nashik, Govardhan, Maharashtra 422222, भारत Lat 20.032072° Long 73.690049° 12/08/24 02:04 PM GMT +05:30