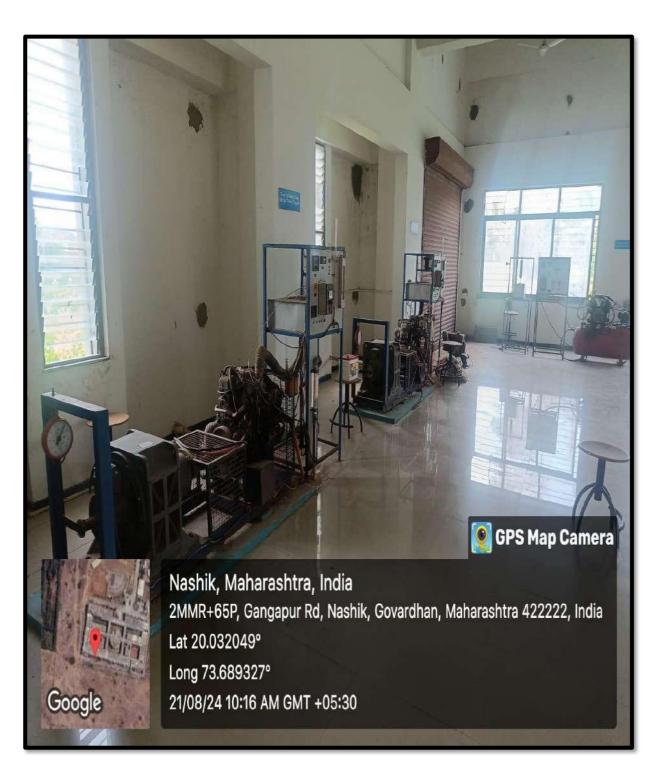

# Laboratory: Electrical Engineering

Survey No 48, Gowardhan, Gangapur Road, Nashik - 422222. Maharashtra, India www.jitnashik.edu.in

### **Basic Electronics Lab**