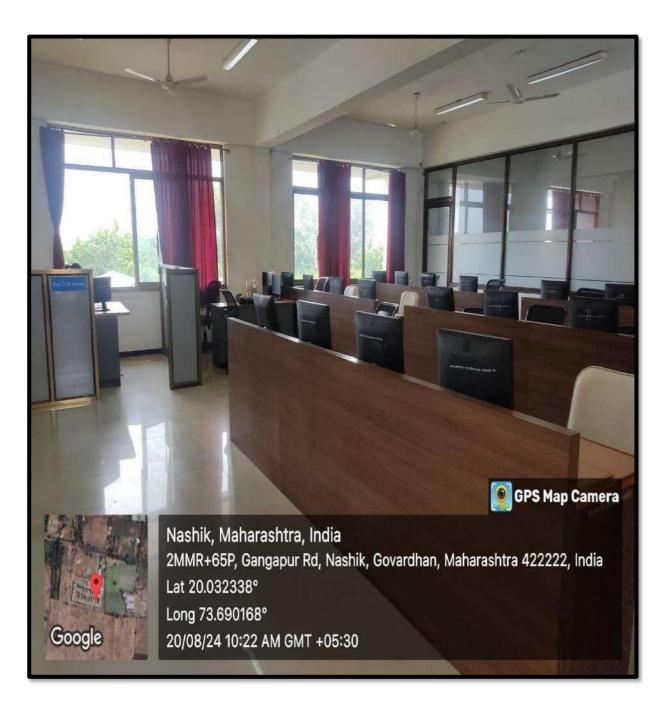

Laboratory: Electrical Engineering



Survey No 48, Gowardhan, Gangapur Road, Nashik - 422222. Maharashtra, India www.jitnashik.edu.in

### **Basic Electronics Lab**





### **Electrical Machine / power Quality**





# High Voltage Engineering Lab





# **Microprocessor and Microcontroller Lab**





# **Control System /Network Analysis**





#### **Software /Advanced Microcontroller Lab**







Jawahar Education Society's, INSTITUTE OF TECHNOLOGY, MANAGEMENT & RESEARCH, NASHIK.

(Approved by AICTE, New Delhi, DTE, Government of Maharashtra, Affiliated to Savitribal Phule Pune University)



## Laboratory: Computer Engineering



Survey No 48, Gowardhan, Gangapur Road, Nashik - 422222. Maharashtra, India www.jitnashik.edu.in

### **Programming Lab-I**





## **Programming Lab-II**





## **Project Lab**





### Software Lab



Nashik, Maharashtra, India 2MMR+65P, Gangapur Rd, Nashik, Govardhan, Maharashtra 422222, India Lat 20.032318° Long 73.689991° 20/08/24 10:29 AM GMT +05:30



💽 GPS Map Camera

#### Hardware Lab







Jawahar Education Society's, INSTITUTE OF TECHNOLOGY, MANAGEMENT & RESEARCH, NASHIK.

(Approved by AICTE, New Delhi, DTE, Government of Maharashtra, Affiliated to Savitribai Phule Pune University)



## Laboratory: Information Technology



Survey No 48, Gowardhan, Gangapur Road, Nashik - 422222. Maharashtra, India www.jitnashik.edu.in

### **Computer Graphics Lab**



Nashik, Maharashtra, India 2MMR+65P, Gangapur Rd, Nashik, Govardhan, Maharashtra 422222, India Lat 20.032157° Long 73.690013° 20/08/24 01:58 PM GMT +05:30



💽 GPS Map Camera

###