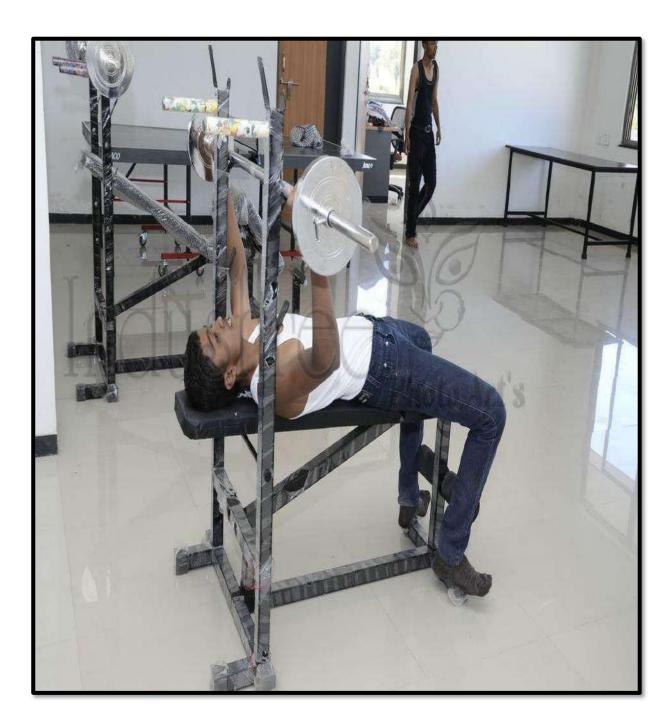

rashtra, India www.jitnashik.edu.in

## **Chemistry Lab**





## **Physics Lab**





















Google

💽 GPS Map Camera

Nashik, Maharashtra, India 2MMR+65P, Gangapur Rd, Nashik, Govardhan, Maharashtra 422222, India Lat 20.031356° Long 73.689228° 27/08/24 12:23 PM GMT +05:30

M







### **Computer Center**





### **Drawing Hall**





### **Library Book Circulation**





#### Library Book Rack





#### Library Book Rack





#### **Library Reading Area**





## Library Magazine Rack





## **Reading Area**





## Seminar





## Language Lab





#### **C:** Amenities

#### **Girls Toilet**





### **Boy's toilet**





# **Boys Common Room**





### **Girls Common Room**





# Cafeteria





# Cafeteria





# First Aid cum Sick Room





# Gymnasium





# Gymnasium





# Gymnasium









## Amphitheatre





### **Stationary Store**





BACK

#### **D:** Others







#### **RO** water Filter Plant





#### **RO** water Filter Plant





#### Handle Bar in Water Closet





#### Generator











# First Aid cum Sick Room





### Ramp





BACK

# E: Cultural Activities, Sports, Games (Indoor, Outdoor), Yoga



















































































Google