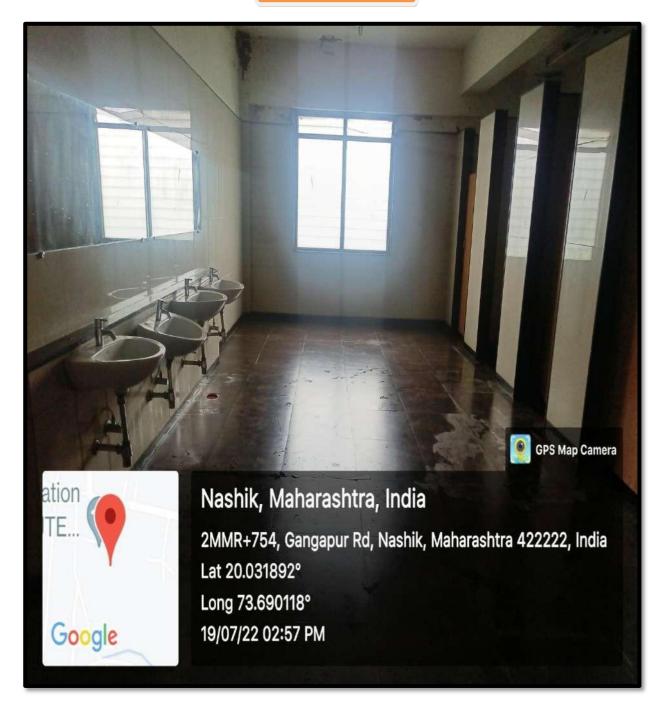

arashtra, Affiliated to Savitribal Phule Pune University)



# Laboratory: <u>Applied Science and</u> <u>Humanities</u>



Survey No 48, Gowardhan, Gangapur Road, Nashik - 422222. Maharashtra, India www.jitnashik.edu.in

## **Chemistry Lab**





## **Physics Lab**





















Google

💽 GPS Map Camera

Nashik, Maharashtra, India 2MMR+65P, Gangapur Rd, Nashik, Govardhan, Maharashtra 422222, India Lat 20.031356° Long 73.689228° 27/08/24 12:23 PM GMT +05:30

M







### **Computer Center**





### **Drawing Hall**





### **Library Book Circulation**





#### Library Book Rack





#### Library Book Rack





#### **Library Reading Area**





## Library Magazine Rack





## **Reading Area**





## Seminar





## Language Lab





#### **C:** Amenities

#### **Girls Toilet**





### **Boy's toilet**





# **Boys Common Room**





### **Girls Common Room**





# Cafeteria





# Cafeteria





# First Aid cum Sick Room





# Gymnasium





# Gymnasium





# Gymnasium









## Amphitheatre





### **Stationary Store**





BACK

#### **D:** Others







#### **RO** water Filter Plant





#### **RO** water Filter Plant





#### Handle Bar in Water Closet





#### Generator











# First Aid cum Sick Room





### Ramp





BACK

# E: Cultural Activities, Sports, Games (Indoor, Outdoor), Yoga



















































































Google