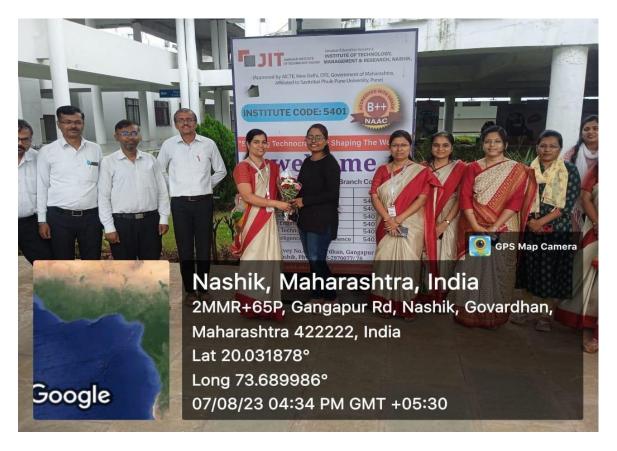

|
|    | Date 25 02 2024  Signature  Signature                                                                         |
|    |                                                                                                               |

5.4 There is a registered Alumni Association that contributes significantly to the development of the institution through financial and/or other support service

"Alumni Involvement"

Survey No 48, Gowardhan, Gangapur Road, Nashik - 422 222.

Maharashtra, India

www.jitnashik.edu.in



### Alumni Connected with College through Other Way



Presence of Alumni Mr. Tarankumar Patel for College Wall Magazine Ceremony04.08.2023



(Approved by AICTE, New Delhi, DTE, Government of Maharashtra, Affiliated to Savitribai Phule Pune University)



Felicitation of Alumni Miss. Vrushali Shinde for selected in UPSC Exam on 23/08/2023





Expert talk by Alumni Mr. Krishna Shimpi on Centrifugal pump and Industrial Application on 11.09.2023



(Approved by AICTE, New Delhi, DTE, Government of Maharashtra, Affiliated to Savitribal Phule Pune University)



Cricket Inaugural Function by Alumni and Principal and Sport Team etc.





## Jawahar Education Society's Institute of Technology, Management & Research, Nashik

Approved by AICTE and DTE, Government of Maharashtra, Affiliated to University of Pune

### Expert Talk by Alumni [2023-24]

| Alun                                  | nni Interaction Report