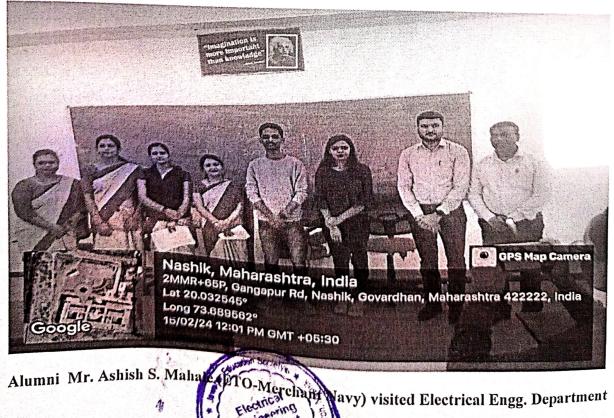

# "Alumni Association Renewal of Committee"

Survey No 48, Gowardhan, Gangapur Road, Nashik - 422 222. Maharashtra, India

www.jitnashik.edu.in

15/3/2024 issue Nom 15/4/2024.