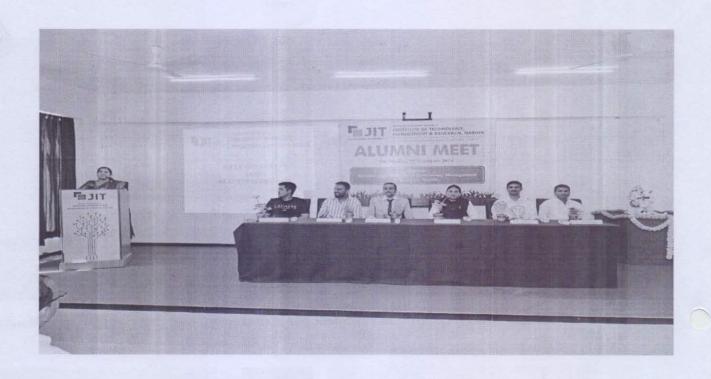

शन ऑफ जवाहर एज्युकेशन सोसायटी, इन्स्टिट्यूट ऑफ टेक्नोमॉनी मॅनेजभेंट ऑफ सिसर्च नाशिक ता. जि. नाशिक.



## Jawahar Education Society's Institute of Technology, Management & Research, Nashik

approved by AICTE and DTF Government of Maharashtra. Affiliated to University of Pune

#### Alumni Meet-2023





## Welcome to "Alumni Association"





#### Saraswati Pujan and Lighting Ceremony



अंत्युमनी असोतिएशन ऑफ जवाहर एज्युकेशन सोसावटी, इन्टिस्ट्यूट ऑफ रेक्नोलॉजी मॅंबेज्वेंट ऑफ रिसर्च नाशिक ता. जि. नाशिक.





Welcome Speech by Alumni Prseident Mr.Rahul Bagul and Principal Dr.M.V.Bhatkar





Ms.Sanket Ahire awarded with "Distingushed Service Award-2024" and followed by speech



ॲल्युमनी असोसिएशन ऑफ जवाहर एज्युकेशन सोसायटी, इन्हिटट्यूट ऑफ टेक्नोबॉजी मॅनेजमेंट ॲण्ड रिसर्च नाशिक ता. जि. नाशिक.





Head of computer department Prfo.G.P.Mohole and Our Alumni Mr. Prathamesh Dondge (Member) shared their views.



अंन्युमनी असोतिएशन ऑफ जवाहर एज्युकेशन सोत्यावटी, इन्हिटटघूट ऑफ टेक्नोतॉनी मॅनेजमेंट ऑण्ड रिसर्च नाशिक ता. जि. नाशिक.









Our Alumni Mr. Kiran Marathe, Mr.Lakhan Sawant and other shared their views on current job scienerio and job opportunities.

















Group Phot with Our Alumni, Staff and friends, Student



अँन्युमनी असोसिएशन ऑफ जवाहर एज्युकेशन सोसायटी, इन्टिटट्यूट ऑफ रेक्नोतॉजी मॅनेजमेंट ऑग्ड विसर्च नाशिक ता. जि. नाशिक.





PPT Presentation and Vote of Thanks given by Alumni Coordiator Prof.R.R.Sonawane



ॲल्युमनी असोसिएशन ऑफ जवाहर एज्युकेशन सोसायटी, इन्टिटट्यूट ऑफ टेक्नोसॉजी मॅनेजभेंट ॲण्ड रिसर्च गाशिक ता. जि. नाशिक.









Our Alumni Enjoyed Food with