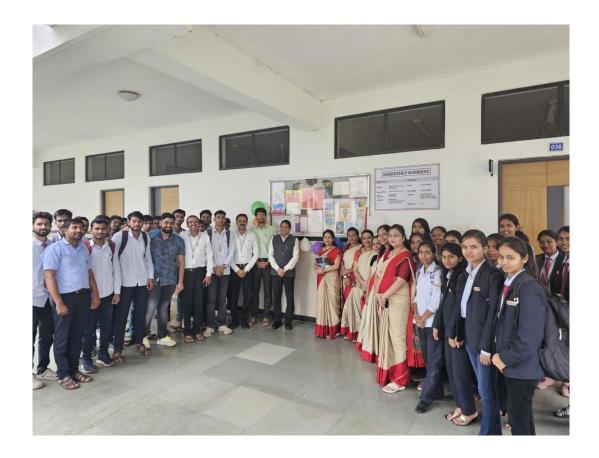

t was nice as well as college                                                                       |
|    | is now developed as compared to 2013 years etc.                                                               |
|    | Date 25 02 2024  Signature  Signature                                                                         |
|    |                                                                                                               |

5.4 There is a registered Alumni Association that contributes significantly to the development of the institution through financial and/or other support service

"Alumni Involvement"

Survey No 48, Gowardhan, Gangapur Road, Nashik - 422 222.

Maharashtra, India

www.jitnashik.edu.in



### Alumni Connected with College through Other Way



Presence of Alumni Mr. Tarankumar Patel for College Wall Magazine Ceremony04.08.2023



(Approved by AICTE, New Delhi, DTE, Government of Maharashtra, Affiliated to Savitribai Phule Pune University)



Felicitation of Alumni Miss. Vrushali Shinde for selected in UPSC Exam on 23/08/2023





Expert talk by Alumni Mr. Krishna Shimpi on Centrifugal pump and Industrial Application on 11.09.2023



(Approved by AICTE, New Delhi, DTE, Government of Maharashtra, Affiliated to Savitribal Phule Pune University)



Cricket Inaugural Function by Alumni and Principal and Sport Team etc.





## Jawahar Education Society's Institute of Technology, Management & Research, Nashik

Approved by AICTE and DTE, Government of Maharashtra, Affiliated to University of Pune

### Expert Talk by Alumni [2023-24]