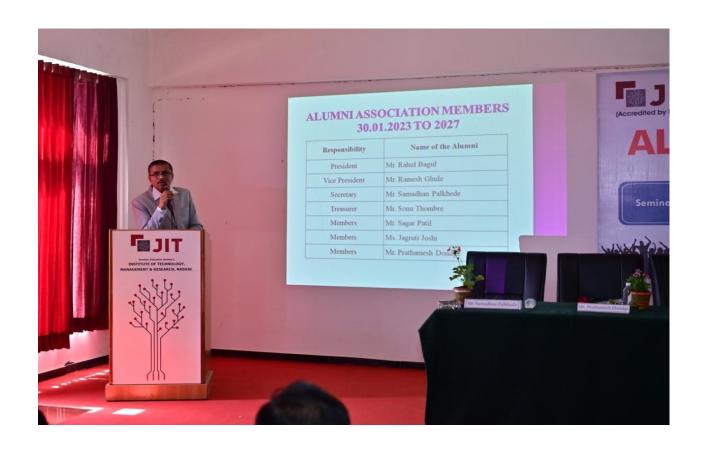

# परिशिष्ट तीन (कलम २२) बदल अर्ज (चेंज रिपोर्ट)

सार्वजनिक ट्रस्ट च्या पंजीत अभिलीखीत झालेल्या तपशीलात घडून आलेल्या किंवा इछ्या असलेल्या बदला संबंधी चा अहवाल

संस्थेचे नाव:

अल्यूमनी असोसिएशन ऑफ जवाहर एज्युकेशन सोसायटी, इंस्टीट्यूट ऑफ टेक्नॉलॉजी मॅनेजमेंट अँड रिसर्च नाशिक.

न्यास नोंदणी क्रमांक:

एफ- 19015 / नाशिक

|            | बदलाचे स्वरूप                                                                               | बदलाची<br>कारणे | शेरे                                                             |                                                                                                                                                             |
|------------|---------------------------------------------------------------------------------------------|-----------------|------------------------------------------------------------------|-------------------------------------------------------------------------------------------------------------------------------------------------------------|
|            | जुन्या विश्वस्थांची नावे रेकॉर्ड वरून कर्म<br>यावी(कालावधी: २०१८ -२०२३                      |                 |                                                                  |                                                                                                                                                             |
| क्र.       | विश्वस्थांची नावे व पत्ता                                                                   | हुद्दा          |                                                                  |                                                                                                                                                             |
| १.         | श्री. राहुल सुरेश बागूल<br>रा. मू. पो. खंडाळा,<br>ता. वैजापुर, जी. औरंगाबाद                 | अध्यक्ष         | संस्थेच्या<br>कार्यकारी<br>मंडळाचा<br>कालावधी पूर्ण<br>झाल्याने. | <ul> <li>१) दि. 1. 1. 2023     च्या अजेंड्या ची प्रत.</li> <li>२) दि. 1. 1. 2023     चा अजेंडा मिळाल्याची     पोहोच.</li> <li>३) दि. 15. 1. 2023</li> </ul> |
| ?.<br>or   | अर्शाद नईम शेख<br>रा. इंद्रप्रस्थ कॉलनी, उपनगर, इच्छामनी<br>स्कूल समोर, गांधी नगर, नाशिक.   | उपअध्यक्ष       |                                                                  |                                                                                                                                                             |
| ₹.         | श्री. समाधान ज्ञानेश्वर पालखेडे<br>रा. मू. पो. पिंपळगाव, गरुडेश्वर,<br>ता. जिल्हा. नाशिक    | सचिव            |                                                                  | रोजीच्या सर्वसाधारण<br>सभेचे मूळ प्रोसिडिंग बुक<br>ची साक्षांकित प्रत.                                                                                      |
| ٧.         | श्री. सोनू दत्तू ठोंबरे<br>रा. प्लॉट नं ३३, वैशाख सेक्टर , पाटील<br>नगर ,सिडको कॉलनी, नाशिक | खजिनदार         |                                                                  | <ul><li>४) जुन्या विश्वस्तांचे<br/>नाहरकत पत्र.</li><li>५) नवीन विश्वस्तांचे संमती</li></ul>                                                                |
| <b>٩</b> . | जयेश शिवाजी डेरले<br>रा. आनंद ए-२, फ्लॅट नं ५, आनंद नगर,<br>गंगापूर रोड, सावरकर नगर, नाशिक. | सदस्य           |                                                                  | पत्र.                                                                                                                                                       |
| €.         | जागृती राजेंद्र जोशी<br>रा. १४, रघूकुल सोसायटी, गंजमाळ,<br>६० फूटी रोड, नाशिक.              | सदस्य           |                                                                  |                                                                                                                                                             |
| ان.<br>۲۲  | धारा राजेश परमार<br>रा. प्लॉट नं. ५०, तिरूपति व्हीला,<br>समाज मंदिर जवळ, पेठ रोड, नाशिक.    | सदस्य           |                                                                  |                                                                                                                                                             |

|            | बदलाचे स्वरूप                           |           | बदलाची     | शेरे                                    |
|------------|-----------------------------------------|-----------|------------|-----------------------------------------|
| 3          |                                         |           | कारणे      |                                         |
| 13         | नवीन विश्वस्थांची नावे रेकॉर्डवर घेण्या | ात यावी.  |            | 77 II 1 1 1 1 1 1 1 1 1 1 1 1 1 1 1 1 1 |
|            | (कालावधी.२०२३ -२०२८)                    |           |            |                                         |
| ब्र        | ग्नवरवाचा नाव व पत्ता                   | हुद्दा    |            |                                         |
| 8.         | 3 3 6,                                  |           | संस्थेच्या | The second second                       |
|            | रा. मू. पो. खंडाळा,                     | अध्यक्ष   | कार्यकारी  |                                         |
|            | ता. वैजापुर, जी. औरंगाबाद               |           | मंडळाची    |                                         |
| ٦.         | 3."                                     |           | निवडणूक    |                                         |
|            | एन-८/E-2/3/1 गजानन क्लास जवळ,           | उपअध्यक्ष | झाल्याने   |                                         |
|            | गणेश चौक, सिडको, नाशिक.                 |           |            |                                         |
| ₹.         | श्री. समाधान ज्ञानेश्वर पालखेडे         |           |            |                                         |
|            | रा. मू. पो. पिंपळगाव, गरुडेश्वर,        | सचिव      |            |                                         |
|            | ता. जिल्हा. नाशिक                       |           |            |                                         |
| ٧.         | श्री. सोनू दत्तू ठोंबरे                 |           |            |                                         |
|            | रा. प्लॉट नं ३३, वैशाख सेक्टर , पाटील   | खजिनदार   |            |                                         |
|            | नगर ,सिडको कॉलनी, नाशिक                 |           |            |                                         |
| 4.         | सागर अण्णा पाटील                        |           |            |                                         |
|            | रा. मू. कुंदाणे, पो. वार, कुंदाणे वार , | सदस्य     |            |                                         |
|            | जिल्हा धुळे.                            |           |            |                                         |
| ₹.         | जागृती राजेंद्र जोशी                    |           |            |                                         |
|            | रा. १४, रघूकुल सोसायटी, गंजमाळ,         | सदस्य     |            |                                         |
|            | ६० फूटी रोड, नाशिक.                     |           |            |                                         |
| <b>9</b> . | प्रथमेश कृष्णा धोंडगे                   |           |            |                                         |
| 1 5        | केशव संकुल रो हाऊस नं.४, वावरे नगर,     | सदस्य     |            |                                         |
|            | कामटवाडा, नाशिक                         |           |            |                                         |