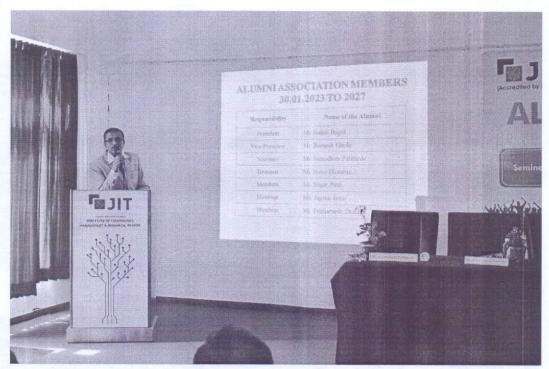

l and Principal Dr.M.V.Bhatkar





Ms.Sanket Ahire awarded with "Distingushed Service Award-2024" and followed by speech



ॲल्युमनी असोसिएशन ऑफ जवाहर एज्युकेशन सोसायटी, इन्हिटट्यूट ऑफ टेक्नोबॉजी मॅनेजमेंट ॲण्ड रिसर्च नाशिक ता. जि. नाशिक.





Head of computer department Prfo.G.P.Mohole and Our Alumni Mr. Prathamesh Dondge (Member) shared their views.



अंन्युमनी असोतिएशन ऑफ जवाहर एज्युकेशन सोत्यावटी, इन्हिटटघूट ऑफ टेक्नोतॉनी मॅनेजमेंट ऑण्ड रिसर्च नाशिक ता. जि. नाशिक.









Our Alumni Mr. Kiran Marathe, Mr.Lakhan Sawant and other shared their views on current job scienerio and job opportunities.

















Group Phot with Our Alumni, Staff and friends, Student



अँन्युमनी असोसिएशन ऑफ जवाहर एज्युकेशन सोसायटी, इन्टिटट्यूट ऑफ रेक्नोतॉजी मॅनेजमेंट ऑग्ड विसर्च नाशिक ता. जि. नाशिक.





PPT Presentation and Vote of Thanks given by Alumni Coordiator Prof.R.R.Sonawane



ॲल्युमनी असोसिएशन ऑफ जवाहर एज्युकेशन सोसायटी, इन्टिटट्यूट ऑफ टेक्नोसॉजी मॅनेजभेंट ॲण्ड रिसर्च गाशिक ता. जि. नाशिक.









Our Alumni Enjoyed Food with staff and their Freinds



अंल्युमनी अस्तिहरणाज आंक जवाहर एज्युकेशन स्वापन के क्रिक्ट्यूट ऑक रेक्नोलॉजी में का अव्यव स्थित ब्राशिक सा. जि. नाशिक.





Group Photo of Alumni Meet 25.2.2024

(ny)

Prof. R. R. Sonawane Alumni Coordinator Wanage To Sucation of the Washing of the Washington of the Washington

Dr. M. V. Bhatkar Principal

अंल्बुमनी असोसिएशज ऑफ जवाहर एज्युकेशन सोस्पार ी, इन्स्टिट्यूट ऑफ टेक्नोलॉजी मॅनेजॉट अंग्ड रिसर्च नाशिक सा. जि. नाशिक.



Jawahar Education Society's,

# INSTITUTE OF TECHNOLOGY, MANAGEMENT & RESEARCH, NASHIK.

#### Alumni Fe