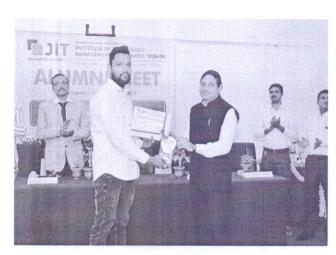

so thanked the management of Jawahar Education Society's Institute of Technology, Management & Research, Nashik for the support and guidance which has made Alumni Meet 2024 a grand success.



अंत्युमनी असोसिएशन ऑफ जवाहर एज्युकेशन सोसायटी, इन्स्टिट्यूट ऑफ टेक्नोमॉनी मॅनेजभेंट ऑफ सिसर्च नाशिक ता. जि. नाशिक.



## Jawahar Education Society's Institute of Technology, Management & Research, Nashik

approved by AICTE and DTF Government of Maharashtra. Affiliated to University of Pune

#### Alumni Meet-2023





## Welcome to "Alumni Association"





#### Saraswati Pujan and Lighting Ceremony



अंत्युमनी असोतिएशन ऑफ जवाहर एज्युकेशन सोसावटी, इन्टिस्ट्यूट ऑफ रेक्नोलॉजी मॅंबेज्वेंट ऑफ रिसर्च नाशिक ता. जि. नाशिक.





Welcome Speech by Alumni Prseident Mr.Rahul Bagul and Principal Dr.M.V.Bhatkar





Ms.Sanket Ahire awarded with "Distingushed Service Award-2024" and followed by speech



ॲल्युमनी असोसिएशन ऑफ जवाहर एज्युकेशन सोसायटी, इन्हिटट्यूट ऑफ टेक्नोबॉजी मॅनेजमेंट ॲण्ड रिसर्च नाशिक ता. जि. नाशिक.





Head of computer department Prfo.G.P.Mohole and Our Alumni Mr. Prathamesh Dondge (Member) shared their views.



अंन्युमनी असोतिएशन ऑफ जवाहर एज्युकेशन सोत्यावटी, इन्हिटटघूट ऑफ टेक्नोतॉनी मॅनेजमेंट ऑण्ड रिसर्च नाशिक ता. जि. नाशिक.









Our Alumni Mr. Kiran Marathe, Mr.Lakhan Sawant and other shared their views on current job scienerio and job opportunities.

















Group Phot with Our Alumni, Staff and friends, Student



अँन्युमनी असोसिएशन ऑफ जवाहर एज्युकेशन सोसायटी, इन्टिटट्यूट ऑफ रेक्नोतॉजी मॅनेजमेंट ऑग्ड विसर्च नाशिक ता. जि. नाशिक.





PPT Presentation and Vote of