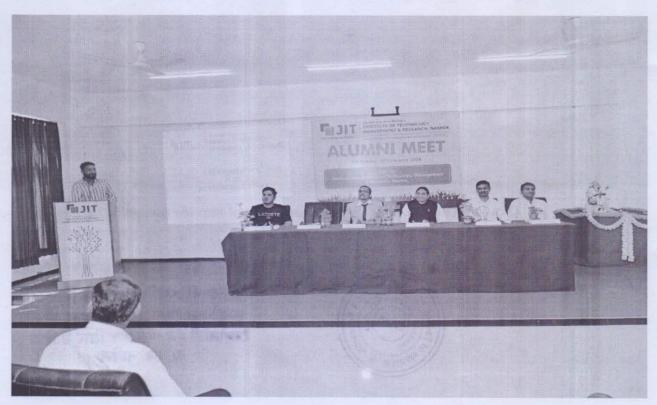

ऑफ जवाहर एज्युकेशन सोसायटी, इन्स्टिट्यूट ऑफ टेक्नोमॉनी मॅनेजभेंट ऑफ सिसर्च नाशिक ता. जि. नाशिक.



## Jawahar Education Society's Institute of Technology, Management & Research, Nashik

approved by AICTE and DTF Government of Maharashtra. Affiliated to University of Pune

#### Alumni Meet-2023





## Welcome to "Alumni Association"





#### Saraswati Pujan and Lighting Ceremony



अंत्युमनी असोतिएशन ऑफ जवाहर एज्युकेशन सोसावटी, इन्टिस्ट्यूट ऑफ रेक्नोलॉजी मॅंबेज्वेंट ऑफ रिसर्च नाशिक ता. जि. नाशिक.





Welcome Speech by Alumni Prseident Mr.Rahul Bagul and Principal Dr.M.V.Bhatkar





Ms.Sanket Ahire awarded with "Distingushed Service Award-2024" and followed by speech



ॲल्युमनी असोसिएशन ऑफ जवाहर एज्युकेशन सोसायटी, इन्हिटट्यूट ऑफ टेक्नोबॉजी मॅनेजमेंट ॲण्ड रिसर्च नाशिक ता. जि. नाशिक.





Head of computer department Prfo.G.P.Mohole and Our Alumni Mr. Prathamesh Dondge (Member) shared their views.



अंन्युमनी असोतिएशन ऑफ जवाहर एज्युकेशन सोत्यावटी, इन्हिटटघूट ऑफ टेक्नोतॉनी मॅनेजमेंट ऑण्ड रिसर्च नाशिक ता. जि. नाशिक.









Our Alumni Mr. Kiran Marathe, Mr.Lakhan Sawant and other shared their views on current job scienerio and job opportunities.

















Group Phot with Our Alumni, Staff and friends, Student



अँन्युमनी असोसिएशन ऑफ जवाहर एज्युकेशन सोसायटी, इन्टिटट्यूट ऑफ रेक्नोतॉजी मॅनेजमेंट ऑग्ड विसर्च नाशिक ता. जि. नाशिक.





PPT Presentation and Vote of Thanks given by Alumni Coordiator Prof.R.R.Sonawane



ॲल्युमनी असोसिएशन ऑफ जवाहर एज्युकेशन सोसायटी, इन्टिटट्यूट ऑफ टेक्नोसॉजी मॅनेजभेंट ॲण्ड रिसर्च गाशिक ता. जि. नाशिक.









Our Alumni Enjoyed Food with st