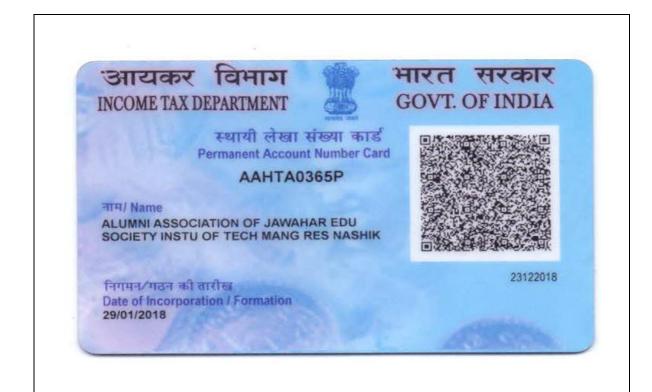

# "Alumni Association PAN Card"

Survey No 48, Gowardhan, Gangapur Road, Nashik - 422 222. Maharashtra, India

www.jitnashik.edu.in

# Jawahar Education Society's Institute of Technology, Management & Research, Nashik

Approved by AICTE and DTE, Government of Maharashtra, Affiliated to University of Pune

# **Alumni Association**

Alumni Association PAN Card

5.4 There is a registered Alumni Association that contributes significantly to the development of the institution through financial and/or other support service