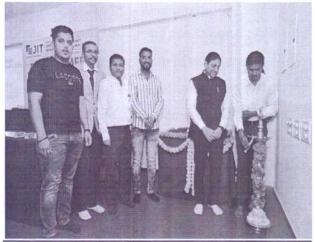

er studies and placements, entrepreneurship. Students asked many questions regarding placements, own Start up etc. and the alumni shared their views.
- 6) Alumni contribution towards college and Vote of thanks was given by Prof. R. R. Sonawane. He also thanked the management of Jawahar Education Society's Institute of Technology, Management & Research, Nashik for the support and guidance which has made Alumni Meet 2024 a grand success.



अंत्युमनी असोसिएशन ऑफ जवाहर एज्युकेशन सोसायटी, इन्स्टिट्यूट ऑफ टेक्नोमॉनी मॅनेजभेंट ऑफ सिसर्च नाशिक ता. जि. नाशिक.



## Jawahar Education Society's Institute of Technology, Management & Research, Nashik

approved by AICTE and DTF Government of Maharashtra. Affiliated to University of Pune

#### Alumni Meet-2023





## Welcome to "Alumni Association"





#### Saraswati Pujan and Lighting Ceremony



अंत्युमनी असोतिएशन ऑफ जवाहर एज्युकेशन सोसावटी, इन्टिस्ट्यूट ऑफ रेक्नोलॉजी मॅंबेज्वेंट ऑफ रिसर्च नाशिक ता. जि. नाशिक.





Welcome Speech by Alumni Prseident Mr.Rahul Bagul and Principal Dr.M.V.Bhatkar





Ms.Sanket Ahire awarded with "Distingushed Service Award-2024" and followed by speech



ॲल्युमनी असोसिएशन ऑफ जवाहर एज्युकेशन सोसायटी, इन्हिटट्यूट ऑफ टेक्नोबॉजी मॅनेजमेंट ॲण्ड रिसर्च नाशिक ता. जि. नाशिक.





Head of computer department Prfo.G.P.Mohole and Our Alumni Mr. Prathamesh Dondge (Member) shared their views.



अंन्युमनी असोतिएशन ऑफ जवाहर एज्युकेशन सोत्यावटी, इन्हिटटघूट ऑफ टेक्नोतॉनी मॅनेजमेंट ऑण्ड रिसर्च नाशिक ता. जि. नाशिक.









Our Alumni Mr. Kiran Marathe, Mr.Lakhan Sawant and other shared their views on current job sciener