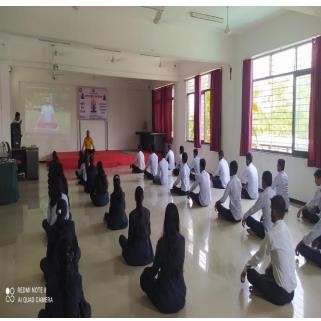

#### **International Yoga Day**

| Event Title & Topic          | One Day Yoga Workshop on account of "International Yoga Day"                                                                                               |
|------------------------------|------------------------------------------------------------------------------------------------------------------------------------------------------------|
| Event Day & Date             | Monday (21 <sup>th</sup> June 2023)                                                                                                                        |
| Event Time & Duration        | 10:00 AM                                                                                                                                                   |
| Resource Person              | Ms.Rahul Sonawane (Yoga Expert).                                                                                                                           |
| Name & Designation           |                                                                                                                                                            |
| Agency/Organization          | J.E.S.I.T.M.R                                                                                                                                              |
| of resource person           | Nashik.                                                                                                                                                    |
| Year of student participated | All Students And Staff Members.                                                                                                                            |
| Name of staff                | Prof. A.A.Patil (NSS Programme Officer)                                                                                                                    |
| coordinator                  |                                                                                                                                                            |
| Name of Department           |                                                                                                                                                            |
| Event                        | National Service Scheme(NSS)                                                                                                                               |
| Summary of programme         | Ms. Rahul Sonawane explained importance of Yoga and Meditation in Human Life.                                                                              |
|                              | He gives us live practical which is very useful key for our Students. Our students were actively involved in activities which made session more efficient. |
| Objective of                 | A. To Create Awareness regarding Yoga . The art of practicing yoga helps in controlling an individual's mind, body and soul.                               |
| Programme                    |                                                                                                                                                            |
| Outcomes of Programme.       | Yoga's incorporation of meditation and breathing can help improve a person's mental well-being.                                                            |

#### International Yoga Day Photo

Yoga session conducted by Mr. Rahul Sonawane