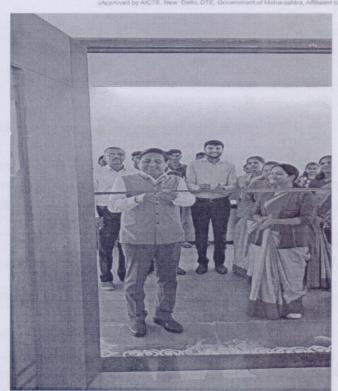

rical Engineering Department                                                                                                                                                                                |
| Objective of Event                     | Understand the impact of professional engineering solutions in societal and environmental context and demonstrate the knowledge and need for sustainable development                                             |
| Outcomes of Event                      | This event was very informative and will be definitely useful for students for their general knowledge and communication skills  To design to meet social ,economic and environmental demand by innovative ideas |

Mrs. N.A.Aringale EESA Incharge (Electrical)



Mrs. S. A. Thete HOD (Electrical)







Poster Making & Article Writing Competition on the occasion of "75th

Republic Day of India 2024"







Poster Making & Article Writing Competition on the occasion of "75th Republic Day of India 2024"

**BACK** 



Appropriate by AiCTE New Dally, DTE Government of Maharacistra, Affiliated to Savitribai Phyla Press i Inherected

Title of the program : POSTER EXHIBITION

Date : 2024/05/07

Time : 11.00am

Venue : College Library

Name of the organization details : Jawahar Institute of Technology, Nashik

Exhibitions are a great way to bring out student's creative expressions and gauge their knowledge and understanding of various subjects. To celebrate the Science Day(28<sup>th</sup> February) a Poster Presentation Competition was held in the college Library. However the day being a Proj