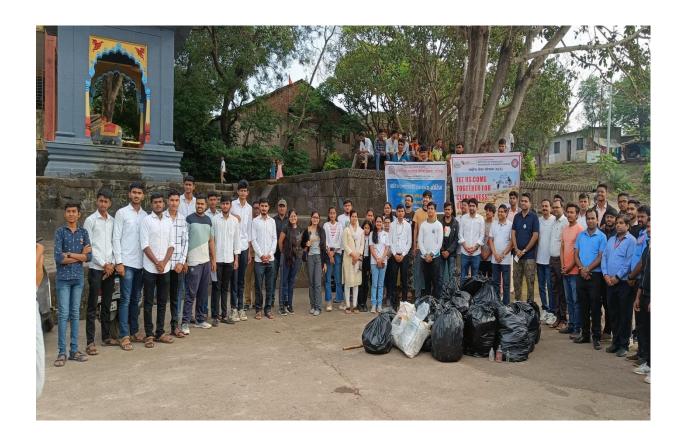

#### "Dahi handi celebration"

The birthday of Lord Krishna is celebrated with great devotion and enthusiasm, on this Janmashtami day, also known as Krishnashtami. Lord Krishna is known worldwide and celebrated as an avatar of God Vishnu. On Thursday, 13th September 2023, Jawahar Institute of Technology, Nashik had organized DAHI HANDI CELEBRATION, where students participated the celebration enthusiastically.

The celebration began by offering homage full of devotion to Lord Krishna through Shri Krishna Aarti by Principal Dr. M. V. Bhatkar, HOD, Faculty, Non Teaching Staff & all students. The students were overjoyed when they broke the 'Dahi Handi' (pot of butter & curd) to grace this occasion. A competition was organized as each students gathered to form teams, make a human pyramid and attempt to reach or break the pot, whichever team does it in minimum time wins it. Students enjoyed so much and they got to know that it was a cultural event and a tool to develop 'Team building and Competitive spirit' which help them to perform in team, take lead.