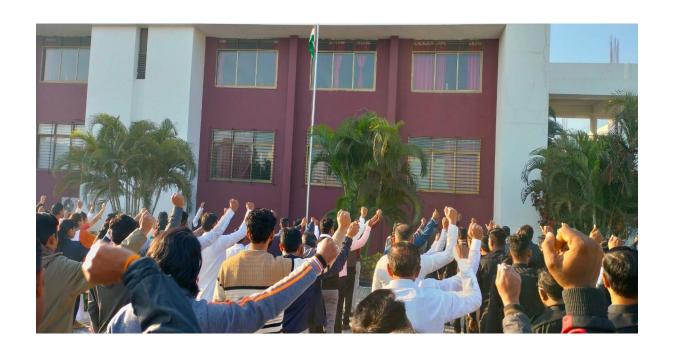

## Celebration of International Yoga Day

All the students, teaching and non-teaching staff members are hereby informed that, celebration of International Yoga Day has been scheduled on 21st June 2023 at 10 am.

All are requested to attend the yoga session.

Program coordinator

Prof. A.A.Patil

Principal

Dr. M. V.Bhatkar

#### International Yoga Day Photo

Yoga session conducted by Mr. Rahul Sonawane