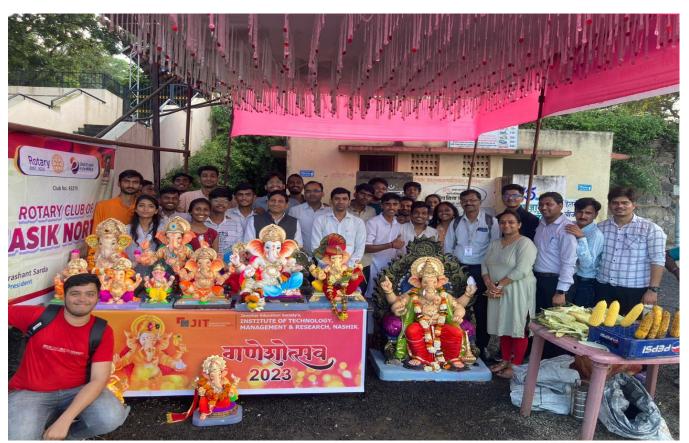

#### "Shree Ganesh Festival- 2023"

NAME OF PROGRAM: - GANESH CHATURTHI

DATE: - 19<sup>TH</sup> SEPTEMBER 2023 TO 25<sup>TH</sup> SEPTEMBER 2023.

VENUE: - Central Library

#### Reflection: -

Festivals often involve music, dancing, and vibrant decoration. The Ganesh Chaturthi Festival was celebrated at Jawahar Institute of Technology, Nashik with great enthusiasm and fervour as festivals like these bring people everyone closer, spread happiness and remind us of the importance of unity and love. The Celebration began with the lightening of the lamp signifying the light of the knowledge dispelling the darkness of the ignorance. After the lamp-lightening ceremony, highlighting the importance and significance of the festival and educating about the eco-friendly practices that can be adopted in the celebration of Ganesh Chaturthi. The programme proceeded with a signing performance and an dance performance. The Programme ended with the Principal's address.