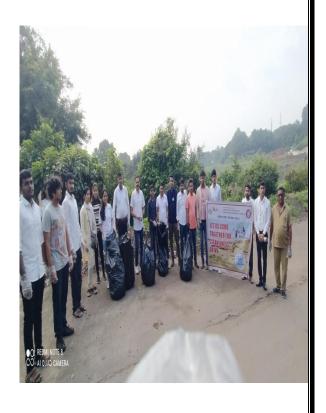

#### "Dahi handi celebration"

The birthday of Lord Krishna is celebrated with great devotion and enthusiasm, on this Janmashtami day, also known as Krishnashtami. Lord Krishna is known worldwide and celebrated as an avatar of God Vishnu. On Thursday, 13th September 2023, Jawahar Institute of Technology, Nashik had organized DAHI HANDI CELEBRATION, where students participated the celebration enthusiastically.

The celebration began by offering homage full of devotion to Lord Krishna through Shri Krishna Aarti by Principal Dr. M. V. Bhatkar, HOD, Faculty, Non Teaching Staff & all students. The students were overjoyed when they broke the 'Dahi Handi' (pot of butter & curd) to grace this occasion. A competition was organized as each students gathered to form teams, make a human pyramid and attempt to reach or break the pot, whichever team does it in minimum time wins it. Students enjoyed so much and they got to know that it was a cultural event and a tool to develop 'Team building and Competitive spirit' which help them to perform in team, take lead.