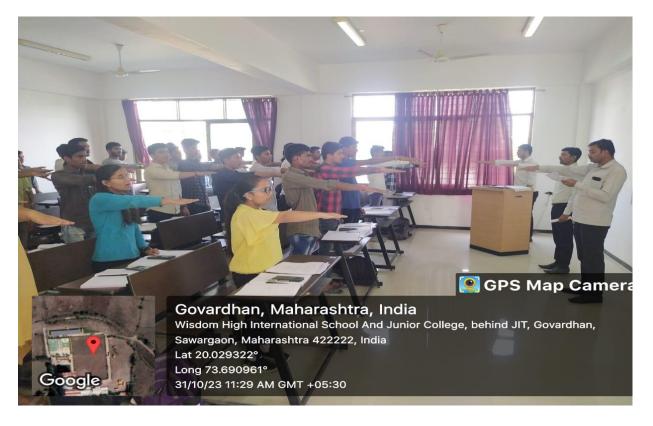

## Celebration of International Yoga Day

All the students, teaching and non-teaching staff members are hereby informed that, celebration of International Yoga Day has been scheduled on 21st June 2023 at 10 am.

All are requested to attend the yoga session.

Program coordinator

Prof. A.A.Patil

Principal

Dr. M. V.Bhatkar

#### **International Yoga Day**

| Event Title & Topic          | One Day Yoga Workshop on account of "International Yoga Day"                                                                                               |
|------------------------------|------------------------------------------------------------------------------------------------------------------------------------------------------------|
| Event Day & Date             | Monday (21 <sup>th</sup> June 2023)                                                                                                                        |
| Event Time & Duration        | 10:00 AM                                                                                                                                                   |
| Resource Person              | Ms.Rahul Sonawane (Yoga Expert).                                                                                                                           |
| Name & Designation           |                                                                                                                                                            |
| Agency/Organization          | J.E.S.I.T.M.R                                                                                                                                              |
| of resource person           | Nashik.                                                                                                                                                    |
| Year of student participated | All Students And Staff Members.                                                                                                                            |
| Name of staff                | Prof. A.A.Patil (NSS Programme Officer)                                                                                                                    |
| coordinator                  |                                                                                                                                                            |
| Name of Department           |                                                                                                                                                            |
| Event                        | National Service Scheme(NSS)                                                                                                                               |
| Summary of programme         | Ms. Rahul Sonawane explained importance of Yoga and Meditation in Human Life.                                                                              |
|                              | He gives us live practical which is very useful key for our Students. Our students were actively involved in activities which made session more efficient. |
| Objective of                 | A. To Create Awareness regarding Yoga . The art of practicing yoga helps in controlling an individual's mind, body and soul.                               |
| Programme                    |                                                                                                                                                            |
| Outcomes of Programme.       | Yoga's incorporation of meditation and breathing can help improve a person's mental well-being.                                                            |

#### International Yoga Day Photo

Yoga session conducted by Mr. Rahul Sonawane