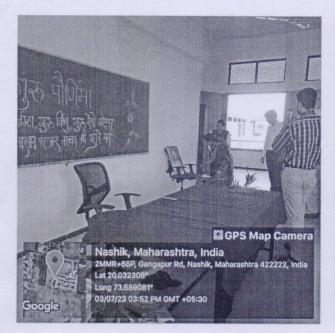

## Celebration of International Yoga Day

All the students, teaching and non-teaching staff members are hereby informed that, celebration of International Yoga Day has been scheduled on 21st June 2023 at 10 am.

All are requested to attend the yoga session.

Program coordinator

Prof. A.A.Patil

Principal

Dr. M. V.Bhatkar

#### **International Yoga Day**

| Event Title & Topic          | One Day Yoga Workshop on account of "International Yoga Day"                                                                                               |
|------------------------------|------------------------------------------------------------------------------------------------------------------------------------------------------------|
| Event Day & Date             | Monday (21 <sup>th</sup> June 2023)                                                                                                                        |
| Event Time & Duration        | 10:00 AM                                                                                                                                                   |
| Resource Person              | Ms.Rahul Sonawane (Yoga Expert).                                                                                                                           |
| Name & Designation           |                                                                                                                                                            |
| Agency/Organization          | J.E.S.I.T.M.R                                                                                                                                              |
| of resource person           | Nashik.                                                                                                                                                    |
| Year of student participated | All Students And Staff Members.                                                                                                                            |
| Name of staff                | Prof. A.A.Patil (NSS Programme Officer)                                                                                                                    |
| coordinator                  |                                                                                                                                                            |
| Name of Department           |                                                                                                                                                            |
| Event                        | National Service Scheme(NSS)                                                                                                                               |
| Summary of programme         | Ms. Rahul Sonawane explained importance of Yoga and Meditation in Human Life.                                                                              |
|                              | He gives us live practical which is very useful key for our Students. Our students were actively involved in activities which made session more efficient. |
| Objective of                 | A. To Create Awareness regarding Yoga . The art of practicing yoga helps in controlling an individual's mind, body and soul.                               |
| Programme                    |                                                                                                                                                            |
| Outcomes of Programme.       | Yoga's incorporation of meditation and breathing can help improve a person's mental well-being.                                                            |

#### International Yoga Day Photo

Yoga session conducted by Mr. Rahul Sonawane