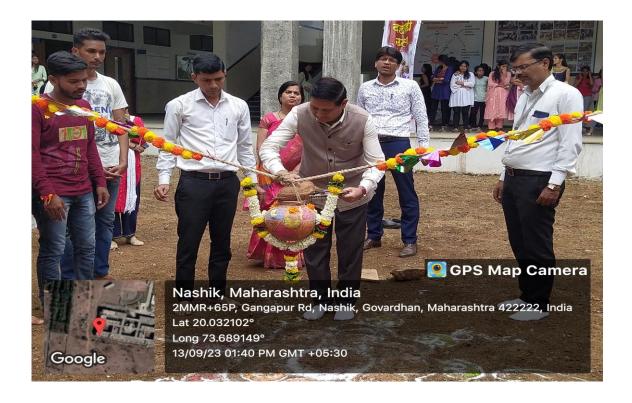

#### "Dahi handi celebration"

The birthday of Lord Krishna is celebrated with great devotion and enthusiasm, on this Janmashtami day, also known as Krishnashtami. Lord Krishna is known worldwide and celebrated as an avatar of God Vishnu. On Thursday, 13th September 2023, Jawahar Institute of Technology, Nashik had organized DAHI HANDI CELEBRATION, where students participated the celebration enthusiastically.

The celebration began by offering homage full of devotion to Lord Krishna through Shri Krishna Aarti by Principal Dr. M. V. Bhatkar, HOD, Faculty, Non Teaching Staff & all students. The students were overjoyed when they broke the 'Dahi Handi' (pot of butter & curd) to grace this occasion. A competition was organized as each students gathered to form teams, make a human pyramid and attempt to reach or break the pot, whichever team does it in minimum time wins it. Students enjoyed so much and they got to know that it was a cultural event and a tool to develop 'Team building and Competitive spirit' which help them to perform in team, take lead.