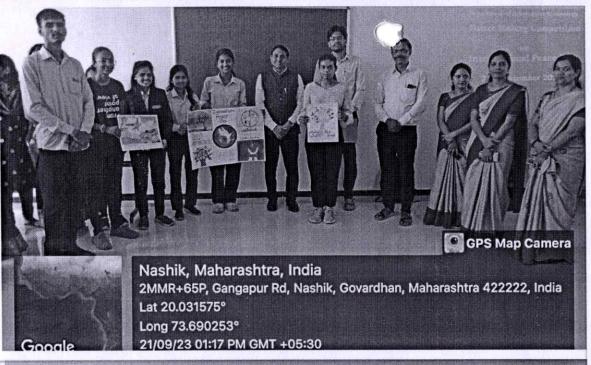

#### "Dahi handi celebration"

The birthday of Lord Krishna is celebrated with great devotion and enthusiasm, on this Janmashtami day, also known as Krishnashtami. Lord Krishna is known worldwide and celebrated as an avatar of God Vishnu. On Thursday, 13th September 2023, Jawahar Institute of Technology, Nashik had organized DAHI HANDI CELEBRATION, where students participated the celebration enthusiastically.

The celebration began by offering homage full of devotion to Lord Krishna through Shri Krishna Aarti by Principal Dr. M. V. Bhatkar, HOD, Faculty, Non Teaching Staff & all students. The students were overjoyed when they broke the 'Dahi Handi' (pot of butter & curd) to grace this occasion. A competition was organized as each students gathered to form teams, make a human pyramid and attempt to reach or break the pot, whichever team does it in minimum time wins it. Students enjoyed so much and they got to know that it was a cultural event and a tool to develop 'Team building and Competitive spirit' which help them to perform in team, take lead.