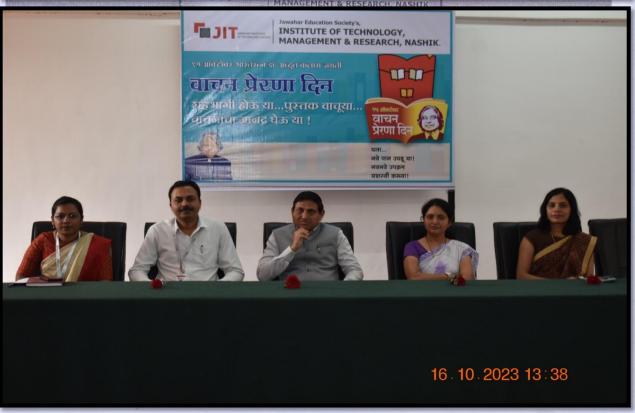

All are requsted to attend the session.

Toogy, Manage and Mashix Line and Mashix Line

Program coordinator Prof. A. A. Patil

Program-Officer
National Service Scheme
Institute of Technology, Management & Research
Nashik