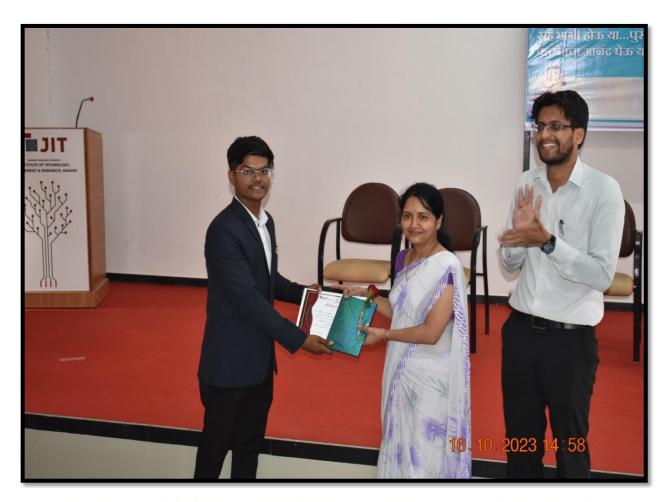

All are requsted to attend the session.

Toogy, Manage and Mashix Line and Mashix Line

Program coordinator Prof. A. A. Patil

Program-Officer
National Service Scheme
Institute of Technology, Management & Research
Nashik