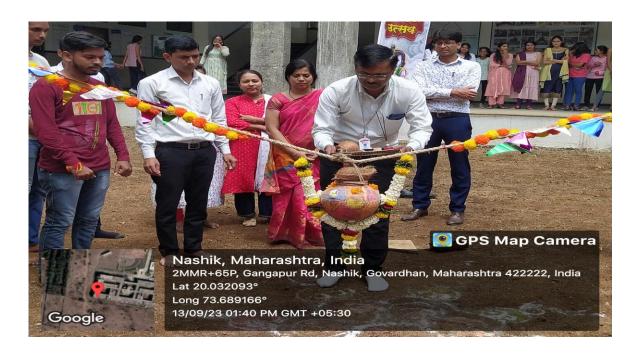

#### "Dahi handi celebration"

The birthday of Lord Krishna is celebrated with great devotion and enthusiasm, on this Janmashtami day, also known as Krishnashtami. Lord Krishna is known worldwide and celebrated as an avatar of God Vishnu. On Thursday, 13th September 2023, Jawahar Institute of Technology, Nashik had organized DAHI HANDI CELEBRATION, where students participated the celebration enthusiastically.

The celebration began by offering homage full of devotion to Lord Krishna through Shri Krishna Aarti by Principal Dr. M. V. Bhatkar, HOD, Faculty, Non Teaching Staff & all students. The students were overjoyed when they broke the 'Dahi Handi' (pot of butter & curd) to grace this occasion. A competition was organized as each students gathered to form teams, make a human pyramid and attempt to reach or break the pot, whichever team does it in minimum time wins it. Students enjoyed so much and they got to know that it was a cultural event and a tool to develop 'Team building and Competitive spirit' which help them to perform in team, take lead.