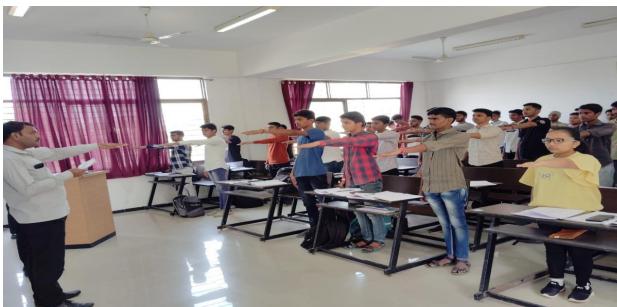

## Celebration of International Yoga Day

All the students, teaching and non-teaching staff members are hereby informed that, celebration of International Yoga Day has been scheduled on 21st June 2023 at 10 am.

All are requested to attend the yoga session.

Program coordinator

Prof. A.A.Patil

Principal

Dr. M. V.Bhatkar

#### **International Yoga Day**

| Event Title & Topic          | One Day Yoga Workshop on account of "International Yoga Day"                                                                                               |
|------------------------------|------------------------------------------------------------------------------------------------------------------------------------------------------------|
| Event Day & Date             | Monday (21 <sup>th</sup> June 2023)                                                                                                                        |
| Event Time & Duration        | 10:00 AM                                                                                                                                                   |
| Resource Person              | Ms.Rahul Sonawane (Yoga Expert).                                                                                                                           |
| Name & Designation           |                                                                                                                                                            |
| Agency/Organization          | J.E.S.I.T.M.R                                                                                                                                              |
| of resource person           | Nashik.                                                                                                                                                    |
| Year of student participated | All Students And Staff Members.                                                                                                                            |
| Name of staff                | Prof. A.A.Patil (NSS Programme Officer)                                                                                                                    |
| coordinator                  |                                                                                                                                                            |
| Name of Department           |                                                                                                                                                            |
| Event                        | National Service Scheme(NSS)                                                                                                                               |
| Summary of programme         | Ms. Rahul Sonawane explained importance of Yoga and Meditation in Human Life.                                                                              |
|                              | He gives us live practical which is very useful key for our Students. Our students were actively involved in activities which made session more efficient. |
| Objective of                 | A. To Create Awareness regarding Yoga . The art of practicing yoga helps in controlling an individual's mind, body and soul.                               |
| Programme                    |                                                                                                                                                            |
| Outcomes of Programme.       | Yoga's incorporation of meditation and breathing can help improve a person's mental well-being.                                                            |

#### International Yoga Day Photo

Yoga session conducted by Mr. Rahul Sonawane