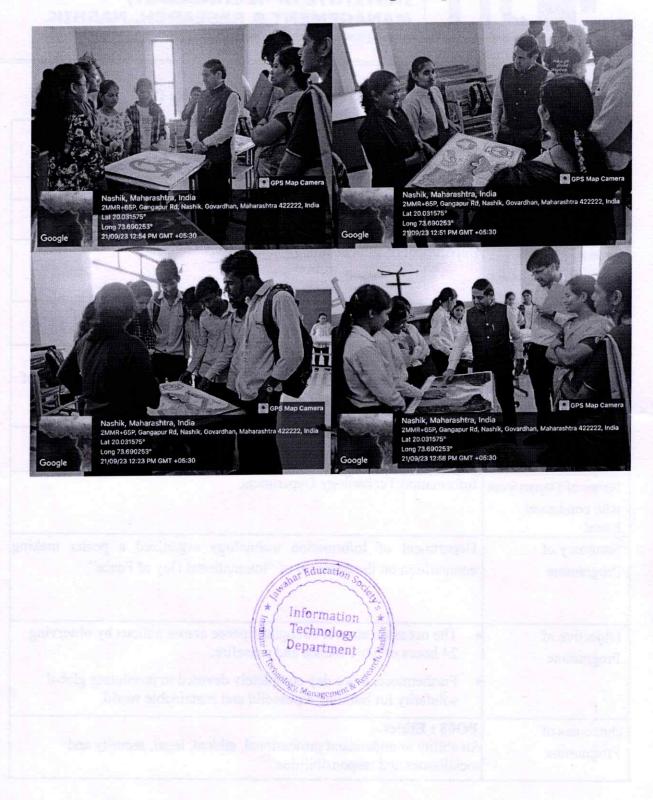

#### "Dahi handi celebration"

The birthday of Lord Krishna is celebrated with great devotion and enthusiasm, on this Janmashtami day, also known as Krishnashtami. Lord Krishna is known worldwide and celebrated as an avatar of God Vishnu. On Thursday, 13th September 2023, Jawahar Institute of Technology, Nashik had organized DAHI HANDI CELEBRATION, where students participated the celebration enthusiastically.

The celebration began by offering homage full of devotion to Lord Krishna through Shri Krishna Aarti by Principal Dr. M. V. Bhatkar, HOD, Faculty, Non Teaching Staff & all students. The students were overjoyed when they broke the 'Dahi Handi' (pot of butter & curd) to grace this occasion. A competition was organized as each students gathered to form teams, make a human pyramid and attempt to reach or break the pot, whichever team does it in minimum time wins it. Students enjoyed so much and they got to know that it was a cultural event and a tool to develop 'Team building and Competitive spirit' which help them to perform in team, take lead.