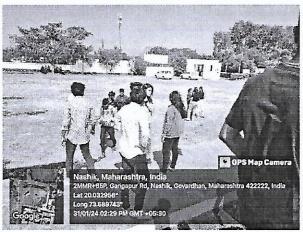

#### **International Yoga Day**

| Event Title & Topic          | One Day Yoga Workshop on account of "International Yoga Day"                                                                                               |
|------------------------------|------------------------------------------------------------------------------------------------------------------------------------------------------------|
| Event Day & Date             | Monday (21 <sup>th</sup> June 2023)                                                                                                                        |
| Event Time & Duration        | 10:00 AM                                                                                                                                                   |
| Resource Person              | Ms.Rahul Sonawane (Yoga Expert).                                                                                                                           |
| Name & Designation           |                                                                                                                                                            |
| Agency/Organization          | J.E.S.I.T.M.R                                                                                                                                              |
| of resource person           | Nashik.                                                                                                                                                    |
| Year of student participated | All Students And Staff Members.                                                                                                                            |
| Name of staff                | Prof. A.A.Patil (NSS Programme Officer)                                                                                                                    |
| coordinator                  |                                                                                                                                                            |
| Name of Department           |                                                                                                                                                            |
| Event                        | National Service Scheme(NSS)                                                                                                                               |
| Summary of programme         | Ms. Rahul Sonawane explained importance of Yoga and Meditation in Human Life.                                                                              |
|                              | He gives us live practical which is very useful key for our Students. Our students were actively involved in activities which made session more efficient. |
| Objective of                 | A. To Create Awareness regarding Yoga . The art of practicing yoga helps in controlling an individual's mind, body and soul.                               |
| Programme                    |                                                                                                                                                            |
| Outcomes of Programme.       | Yoga's incorporation of meditation and breathing can help improve a person's mental well-being.                                                            |

#### International Yoga Day Photo

Yoga session conducted by Mr. Rahul Sonawane