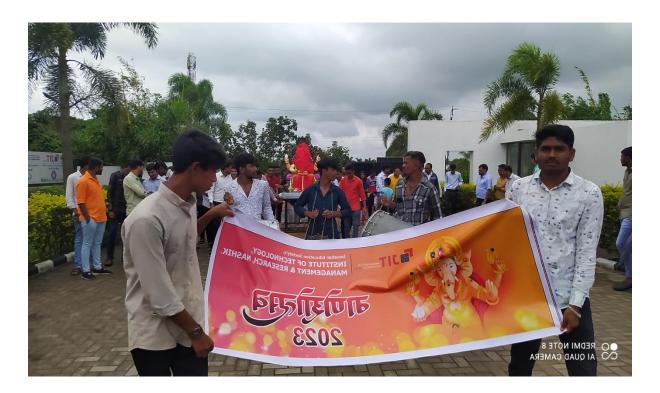

#### "Dahi handi celebration"

The birthday of Lord Krishna is celebrated with great devotion and enthusiasm, on this Janmashtami day, also known as Krishnashtami. Lord Krishna is known worldwide and celebrated as an avatar of God Vishnu. On Thursday, 13th September 2023, Jawahar Institute of Technology, Nashik had organized DAHI HANDI CELEBRATION, where students participated the celebration enthusiastically.

The celebration began by offering homage full of devotion to Lord Krishna through Shri Krishna Aarti by Principal Dr. M. V. Bhatkar, HOD, Faculty, Non Teaching Staff & all students. The students were overjoyed when they broke the 'Dahi Handi' (pot of butter & curd) to grace this occasion. A competition was organized as each students gathered to form teams, make a human pyramid and attempt to reach or break the pot, whichever team does it in minimum time wins it. Students enjoyed so much and they got to know that it was a cultural event and a tool to develop 'Team building and Competitive spirit' which help them to perform in team, take lead.