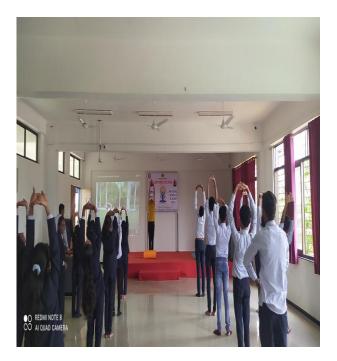

#### **International Yoga Day**

| Event Title & Topic          | One Day Yoga Workshop on account of "International Yoga Day"                                                                                               |
|------------------------------|------------------------------------------------------------------------------------------------------------------------------------------------------------|
| Event Day & Date             | Monday (21 <sup>th</sup> June 2023)                                                                                                                        |
| Event Time & Duration        | 10:00 AM                                                                                                                                                   |
| Resource Person              | Ms.Rahul Sonawane (Yoga Expert).                                                                                                                           |
| Name & Designation           |                                                                                                                                                            |
| Agency/Organization          | J.E.S.I.T.M.R                                                                                                                                              |
| of resource person           | Nashik.                                                                                                                                                    |
| Year of student participated | All Students And Staff Members.                                                                                                                            |
| Name of staff                | Prof. A.A.Patil (NSS Programme Officer)                                                                                                                    |
| coordinator                  |                                                                                                                                                            |
| Name of Department           |                                                                                                                                                            |
| Event                        | National Service Scheme(NSS)                                                                                                                               |
| Summary of programme         | Ms. Rahul Sonawane explained importance of Yoga and Meditation in Human Life.                                                                              |
|                              | He gives us live practical which is very useful key for our Students. Our students were actively involved in activities which made session more efficient. |
| Objective of                 | A. To Create Awareness regarding Yoga . The art of practicing yoga helps in controlling an individual's mind, body and soul.                               |
| Programme                    |                                                                                                                                                            |
| Outcomes of Programme.       | Yoga's incorporation of meditation and breathing can help improve a person's mental well-being.                                                            |

#### International Yoga Day Photo

Yoga session conducted by Mr. Rahul Sonawane