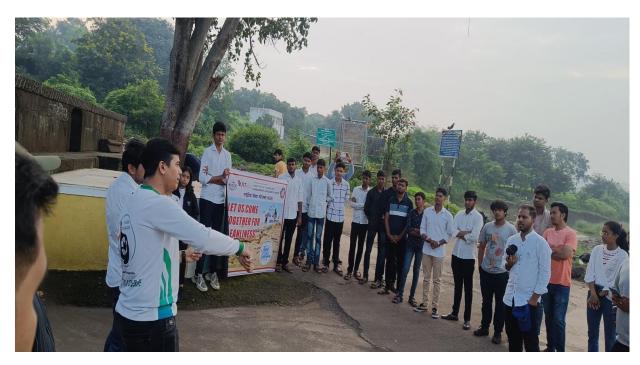

## Celebration of International Yoga Day

All the students, teaching and non-teaching staff members are hereby informed that, celebration of International Yoga Day has been scheduled on 21st June 2023 at 10 am.

All are requested to attend the yoga session.

Program coordinator

Prof. A.A.Patil

Principal

Dr. M. V.Bhatkar

#### **International Yoga Day**

| Event Title & Topic          | One Day Yoga Workshop on account of "International Yoga Day"                                                                                               |
|------------------------------|------------------------------------------------------------------------------------------------------------------------------------------------------------|
| Event Day & Date             | Monday (21 <sup>th</sup> June 2023)                                                                                                                        |
| Event Time & Duration        | 10:00 AM                                                                                                                                                   |
| Resource Person              | Ms.Rahul Sonawane (Yoga Expert).                                                                                                                           |
| Name & Designation           |                                                                                                                                                            |
| Agency/Organization          | J.E.S.I.T.M.R                                                                                                                                              |
| of resource person           | Nashik.                                                                                                                                                    |
| Year of student participated | All Students And Staff Members.                                                                                                                            |
| Name of staff                | Prof. A.A.Patil (NSS Programme Officer)                                                                                                                    |
| coordinator                  |                                                                                                                                                            |
| Name of Department           |                                                                                                                                                            |
| Event                        | National Service Scheme(NSS)                                                                                                                               |
| Summary of programme         | Ms. Rahul Sonawane explained importance of Yoga and Meditation in Human Life.                                                                              |
|                              | He gives us live practical which is very useful key for our Students. Our students were actively involved in activities which made session more efficient. |
| Objective of                 | A. To Create Awareness regarding Yoga . The art of practicing yoga helps in controlling an individual's mind, body and soul.                               |
| Programme                    |                                                                                                                                                            |
| Outcomes of Programme.       | Yoga's incorporation of meditation and breathing can help improve a person's mental well-being.                                                            |

#### International Yoga Day Photo

Yoga session conducted by Mr. Rahul Sonawane