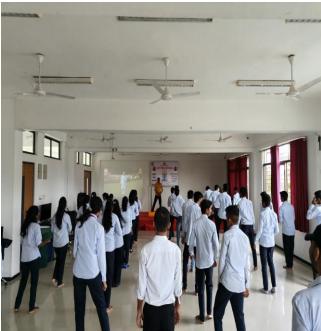

## Celebration of International Yoga Day

All the students, teaching and non-teaching staff members are hereby informed that, celebration of International Yoga Day has been scheduled on 21st June 2023 at 10 am.

All are requested to attend the yoga session.

Program coordinator

Prof. A.A.Patil

Principal

Dr. M. V.Bhatkar

#### **International Yoga Day**

| Event Title & Topic          | One Day Yoga Workshop on account of "International Yoga Day"                                                                                               |
|------------------------------|------------------------------------------------------------------------------------------------------------------------------------------------------------|
| Event Day & Date             | Monday (21 <sup>th</sup> June 2023)                                                                                                                        |
| Event Time & Duration        | 10:00 AM                                                                                                                                                   |
| Resource Person              | Ms.Rahul Sonawane (Yoga Expert).                                                                                                                           |
| Name & Designation           |                                                                                                                                                            |
| Agency/Organization          | J.E.S.I.T.M.R                                                                                                                                              |
| of resource person           | Nashik.                                                                                                                                                    |
| Year of student participated | All Students And Staff Members.                                                                                                                            |
| Name of staff                | Prof. A.A.Patil (NSS Programme Officer)                                                                                                                    |
| coordinator                  |                                                                                                                                                            |
| Name of Department           |                                                                                                                                                            |
| Event                        | National Service Scheme(NSS)                                                                                                                               |
| Summary of programme         | Ms. Rahul Sonawane explained importance of Yoga and Meditation in Human Life.                                                                              |
|                              | He gives us live practical which is very useful key for our Students. Our students were actively involved in activities which made session more efficient. |
| Objective of                 | A. To Create Awareness regarding Yoga . The art of practicing yoga helps in controlling an individual's mind, body and soul.                               |
| Programme                    |                                                                                                                                                            |
| Outcomes of Programme.       | Yoga's incorporation of meditation and breathing can help improve a person's mental well-being.                                                            |

#### International Yoga Day Photo

Yoga session conducted by Mr. Rahul Sonawane