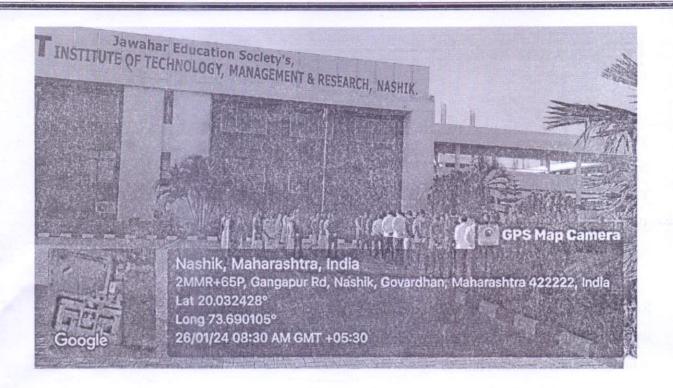

#### **International Yoga Day**

| Event Title & Topic          | One Day Yoga Workshop on account of "International Yoga Day"                                                                                               |
|------------------------------|------------------------------------------------------------------------------------------------------------------------------------------------------------|
| Event Day & Date             | Monday (21 <sup>th</sup> June 2023)                                                                                                                        |
| Event Time & Duration        | 10:00 AM                                                                                                                                                   |
| Resource Person              | Ms.Rahul Sonawane (Yoga Expert).                                                                                                                           |
| Name & Designation           |                                                                                                                                                            |
| Agency/Organization          | J.E.S.I.T.M.R                                                                                                                                              |
| of resource person           | Nashik.                                                                                                                                                    |
| Year of student participated | All Students And Staff Members.                                                                                                                            |
| Name of staff                | Prof. A.A.Patil (NSS Programme Officer)                                                                                                                    |
| coordinator                  |                                                                                                                                                            |
| Name of Department           |                                                                                                                                                            |
| Event                        | National Service Scheme(NSS)                                                                                                                               |
| Summary of programme         | Ms. Rahul Sonawane explained importance of Yoga and Meditation in Human Life.                                                                              |
|                              | He gives us live practical which is very useful key for our Students. Our students were actively involved in activities which made session more efficient. |
| Objective of                 | A. To Create Awareness regarding Yoga . The art of practicing yoga helps in controlling an individual's mind, body and soul.                               |
| Programme                    |                                                                                                                                                            |
| Outcomes of Programme.       | Yoga's incorporation of meditation and breathing can help improve a person's mental well-being.                                                            |

#### International Yoga Day Photo

Yoga session conducted by Mr. Rahul Sonawane