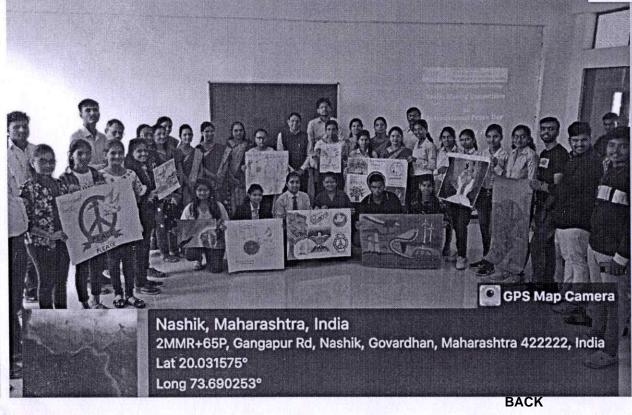

national Day of Peace"                                                  |
| Objective of Programme                       | <ul> <li>The occasion aims to strengthen peace across nations by observing<br/>24 hours of nonviolence and ceasefire.</li> </ul>                                            |
|                                              | <ul> <li>Furthermore, it is a day completely devoted to promoting global<br/>solidarity for building a peaceful and sustainable world.</li> </ul>                           |
| Outcomes of<br>Programme                     | PO08: Ethics – An ability to understand professional, ethical, legal, security and socialissues and responsibilities.                                                       |



#### **GLIMPSES** of Poster Making Competition













INSTITUTE OF TECHNOLOGY,
MANAGEMENT & RESEARCH, NASHIK

## "Online Technical Quiz Competition on the occasion of "Teachers Day"

• Date: 26th Sept 2023 TO 5th Sept 2023



Department of Electrical Engineering



## Jawahar Education Society's Institute of Technology, Management & Research, Nashik Department of Electrical Engineering

Ref: JIT/ELECT/ 226/23-24

Date 13/08/2023

To, Principal, JIT, Nashik

Sub – Approval for National Level Online Quiz Competition on the occasion of "Teacher's Day"

Respected Sir,

The Electrical Engineering Student Association (EESA) wants to arrange 11 Days National Level Online Quiz Competition on the occasion of "Teacher's Day" from 26<sup>th</sup> August 2023 To 5th September 2023 for all students of our college as well as for other institute.

We