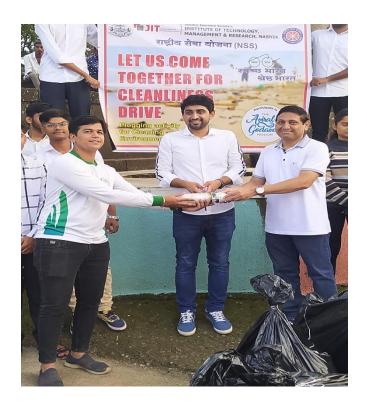

|                         |                       |



## INSTITUTE OF TECHNOLOGY, MANAGEMENT & RESEARCH, NASHIK.

(Approved by AICTE, New Delhi, DTE, Government of Maharashtra, Affiliated to Savitribai Phule Pune University)

#### "Swachhata Abhiyan"

#### Photo











## Jawahar Education Society's, INSTITUTE OF TECHNOLOG

## INSTITUTE OF TECHNOLOGY, MANAGEMENT & RESEARCH, NASHIK.

(Approved by AICTE, New Delhi, DTE, Government of Maharashtra, Affiliated to Savitribai Phule Pune University)

## "Swachhata Abhiyan"

#### Photo







## **National Service Scheme**

(NSS)

## Name of Program:"International Unity Day"

Date:-31/10/2023

Survey No 48, Gowardhan, Gangapur Road, Nashik - 422 222. Maharashtra, India www.jitnashik.edu.in





एम्.ए., पीएच् डी.

## सावित्रीबाई फुले पुणे विद्यापीठ

(पूर्वीचे पुणे विद्यापीठ)

## राष्ट्रीय सेवा योजना

गणेशखिंड, पूर्ण - ४११ ००७

कार्यालयक्र. : ०२०-२५६२२६८८/८९

: 070-74677690/99 : 070-24877897

: 070-74899389

संदर्भ : रासेयो/२०२३-२४/४३७

दि. ३०/१०/२०२३

मा.प्राचार्य/संचालक, रासेयो संलग्नित सर्व महाविद्यालये पर