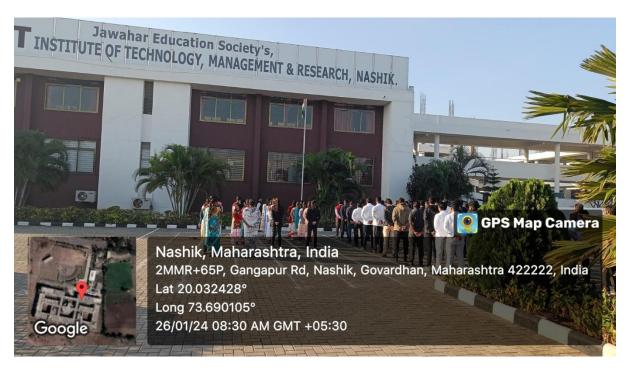

## Celebration of International Yoga Day

All the students, teaching and non-teaching staff members are hereby informed that, celebration of International Yoga Day has been scheduled on 21st June 2023 at 10 am.

All are requested to attend the yoga session.

Program coordinator

Prof. A.A.Patil

Principal

Dr. M. V.Bhatkar