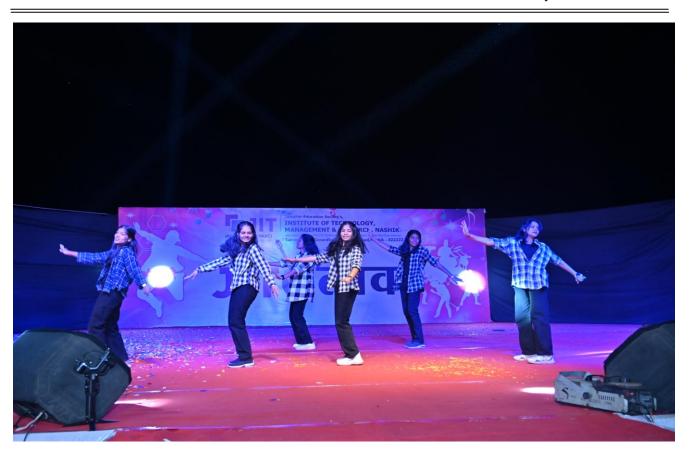

#### Cultural Night & Prize Distribution:-

The schedule of the programme on 29/02/2024 ((Cultural Night & Prize Distribution) is as per follows:

| Time              | Programme (Cultural Night & Prize Distribution)                            |
|-------------------|----------------------------------------------------------------------------|
|                   | Inaugural Function of Cultural Night & Prize Distribution,  JITotsav -2024 |
|                   | Lightning of Lamp & Sarswati & Ganesh Pujan Sarswati                       |
| 4:00 pm – 5:00 pm | Ganesh Vandana Song By Students                                            |
| *                 | Felicitation of Guest                                                      |
|                   | Felicitation of Principal Sir                                              |
|                   | Welcome speech by Dr. M V Bhatkar, Principal                               |
|                   | Welcome Speech By Guest                                                    |
|                   | Announcement of Inauguration of JITotsav - 2024                            |
| 5:00 pm – 6:00 pm | Prize Distribution of Days & Sports                                        |
| 6:00 pm – 8:30 pm | Cultural Night                                                             |
|                   | Singing/Fishpond/Drama/Act/Dance ( Group & Solo )                          |
|                   | Fashion Show                                                               |
| 8:30 pm – 8:45 pm | Prize Distribution of Cultural Night                                       |
| 8:45 pm – 9:30 pm | DJ Night for Students                                                      |
| 9:30 pm           | Wind-up Cultural Programme                                                 |