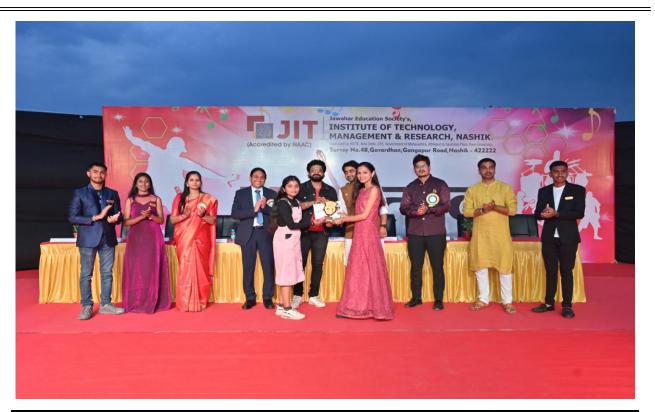

# JITOTSAV - 2024 Cutural

Date: - 25/02/2024 to 29/02/2024

Academic Year: - 2023-24

Jawahar Education Society's,

Institute of Technology, Management and Research, Nashik 422 222.

#### Cultural Night & Prize Distribution:-

The schedule of the programme on 29/02/2024 ((Cultural Night & Prize Distribution) is as per follows:

| Time              | Programme (Cultural Night & Prize Distribution)                            |
|-------------------|----------------------------------------------------------------------------|
|                   | Inaugural Function of Cultural Night & Prize Distribution,  JITotsav -2024 |
|                   | Lightning of Lamp & Sarswati & Ganesh Pujan Sarswati                       |
| 4:00 pm – 5:00 pm | Ganesh Vandana Song By Students                                            |
| *                 | Felicitation of Guest                                                      |
|                   | Felicitation of Principal Sir                                              |
|                   | Welcome speech by Dr. M V Bhatkar, Principal                               |
|                   | Welcome Speech By Guest                                                    |
|                   | Announcement of Inauguration of JITotsav - 2024                            |
| 5:00 pm – 6:00 pm | Prize Distribution of Days & Sports                                        |
| 6:00 pm – 8:30 pm | Cultural Night                                                             |
|                   | Singing/Fishpond/Drama/Act/Dance ( Group & Solo )                          |
|                   | Fashion Show                                                               |
| 8:30 pm – 8:45 pm | Prize Distribution of Cultural Night                                       |
| 8:45 pm – 9:30 pm | DJ Night for Students                                                      |
| 9:30 pm           | Wind-up Cultural Programme                                                 |