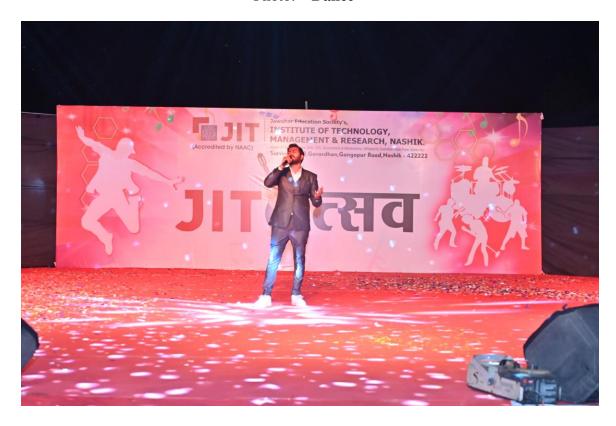

#### Cultural Night & Prize Distribution:-

The schedule of the programme on 29/02/2024 ((Cultural Night & Prize Distribution) is as per follows:

| Time              | Programme (Cultural Night & Prize Distribution)                            |
|-------------------|----------------------------------------------------------------------------|
|                   | Inaugural Function of Cultural Night & Prize Distribution,  JITotsav -2024 |
|                   | Lightning of Lamp & Sarswati & Ganesh Pujan Sarswati                       |
| 4:00 pm – 5:00 pm | Ganesh Vandana Song By Students                                            |
| *                 | Felicitation of Guest                                                      |
|                   | Felicitation of Principal Sir                                              |
|                   | Welcome speech by Dr. M V Bhatkar, Principal                               |
|                   | Welcome Speech By Guest                                                    |
|                   | Announcement of Inauguration of JITotsav - 2024                            |
| 5:00 pm – 6:00 pm | Prize Distribution of Days & Sports                                        |
| 6:00 pm – 8:30 pm | Cultural Night                                                             |
|                   | Singing/Fishpond/Drama/Act/Dance ( Group & Solo )                          |
|                   | Fashion Show                                                               |
| 8:30 pm – 8:45 pm | Prize Distribution of Cultural Night                                       |
| 8:45 pm – 9:30 pm | DJ Night for Students                                                      |
| 9:30 pm           | Wind-up Cultural Programme                                                 |