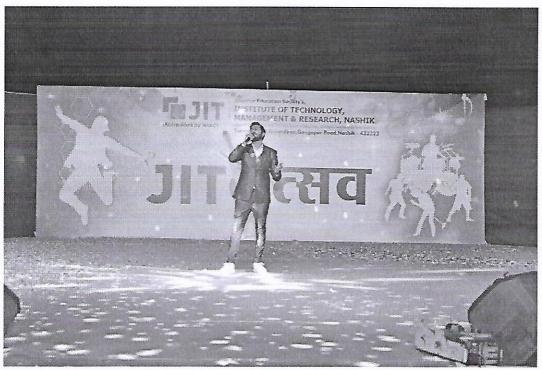

#### Cultural Night & Prize Distribution:-

The schedule of the programme on 29/02/2024 ((Cultural Night & Prize Distribution) is as per follows:

| Time              | Programme (Cultural Night & Prize Distribution)                            |
|-------------------|----------------------------------------------------------------------------|
|                   | Inaugural Function of Cultural Night & Prize Distribution,  JITotsav -2024 |
|                   | Lightning of Lamp & Sarswati & Ganesh Pujan Sarswati                       |
| 4:00 pm – 5:00 pm | Ganesh Vandana Song By Students                                            |
| *                 | Felicitation of Guest                                                      |
|                   | Felicitation of Principal Sir                                              |
|                   | Welcome speech by Dr. M V Bhatkar, Principal                               |
|                   | Welcome Speech By Guest                                                    |
|                   | Announcement of Inauguration of JITotsav - 2024                            |
| 5:00 pm – 6:00 pm | Prize Distribution of Days & Sports                                        |
| 6:00 pm – 8:30 pm | Cultural Night                                                             |
|                   | Singing/Fishpond/Drama/Act/Dance ( Group & Solo )                          |
|                   | Fashion Show                                                               |
| 8:30 pm – 8:45 pm | Prize Distribution of Cultural Night                                       |
| 8:45 pm – 9:30 pm | DJ Night for Students                                                      |
| 9:30 pm           | Wind-up Cultural Programme                                                 |