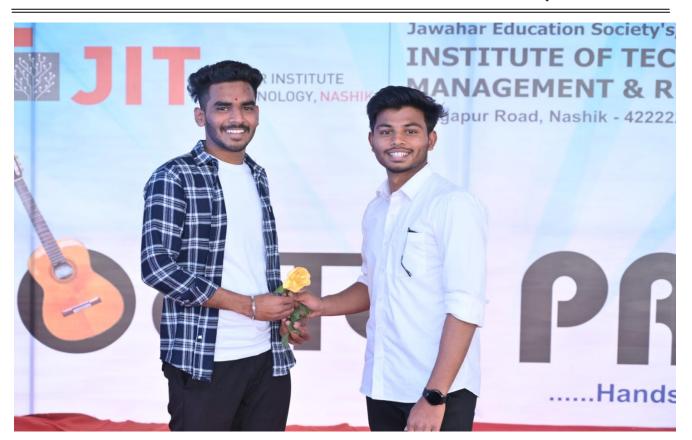

### JITOTSAV – 2024

Group Day/Twins
Day/Angel Day/Rose
Day/Tie & Saree
Day/Chocolate Day

Date: - 26 / 02/ 2024

Time: -9:00 am - 1:00 pm

Academic Year: - 2023-24

Jawahar Education Society's,

Institute of Technology, Management and Research, Nashik 422 222.