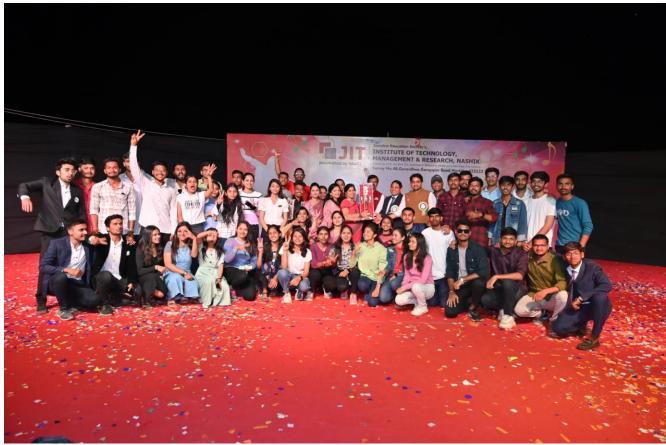

#### Cultural Night & Prize Distribution:-

The schedule of the programme on 29/02/2024 ((Cultural Night & Prize Distribution) is as per follows:

| Time              | Programme (Cultural Night & Prize Distribution)                            |
|-------------------|----------------------------------------------------------------------------|
|                   | Inaugural Function of Cultural Night & Prize Distribution,  JITotsav -2024 |
|                   | Lightning of Lamp & Sarswati & Ganesh Pujan Sarswati                       |
| 4:00 pm – 5:00 pm | Ganesh Vandana Song By Students                                            |
| *                 | Felicitation of Guest                                                      |
|                   | Felicitation of Principal Sir                                              |
|                   | Welcome speech by Dr. M V Bhatkar, Principal                               |
|                   | Welcome Speech By Guest                                                    |
|                   | Announcement of Inauguration of JITotsav - 2024                            |
| 5:00 pm – 6:00 pm | Prize Distribution of Days & Sports                                        |
| 6:00 pm – 8:30 pm | Cultural Night                                                             |
|                   | Singing/Fishpond/Drama/Act/Dance ( Group & Solo )                          |
|                   | Fashion Show                                                               |
| 8:30 pm – 8:45 pm | Prize Distribution of Cultural Night                                       |
| 8:45 pm – 9:30 pm | DJ Night for Students                                                      |
| 9:30 pm           | Wind-up Cultural Programme                                                 |