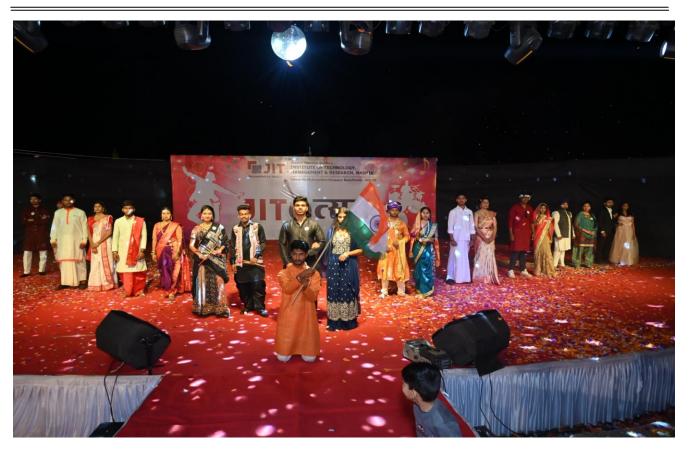

#### Cultural Night & Prize Distribution:-

The schedule of the programme on 29/02/2024 ((Cultural Night & Prize Distribution) is as per follows:

| Time              | Programme (Cultural Night & Prize Distribution)                            |
|-------------------|----------------------------------------------------------------------------|
|                   | Inaugural Function of Cultural Night & Prize Distribution,  JITotsav -2024 |
|                   | Lightning of Lamp & Sarswati & Ganesh Pujan Sarswati                       |
| 4:00 pm – 5:00 pm | Ganesh Vandana Song By Students                                            |
| *                 | Felicitation of Guest                                                      |
|                   | Felicitation of Principal Sir                                              |
|                   | Welcome speech by Dr. M V Bhatkar, Principal                               |
|                   | Welcome Speech By Guest                                                    |
|                   | Announcement of Inauguration of JITotsav - 2024                            |
| 5:00 pm – 6:00 pm | Prize Distribution of Days & Sports                                        |
| 6:00 pm – 8:30 pm | Cultural Night                                                             |
|                   | Singing/Fishpond/Drama/Act/Dance ( Group & Solo )                          |
|                   | Fashion Show                                                               |
| 8:30 pm – 8:45 pm | Prize Distribution of Cultural Night                                       |
| 8:45 pm – 9:30 pm | DJ Night for Students                                                      |
| 9:30 pm           | Wind-up Cultural Programme                                                 |