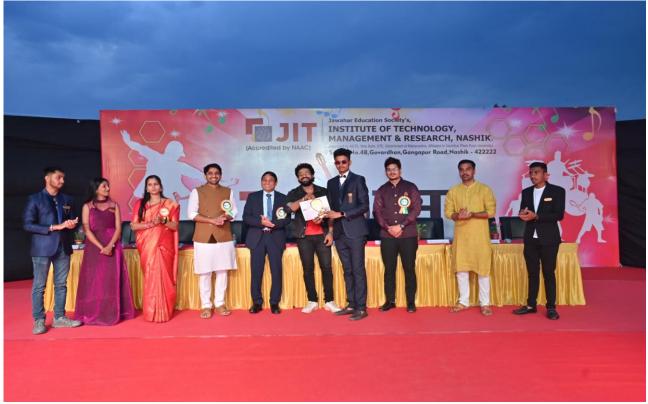

# JITOTSAV - 2024 Cutural

Date: - 25/02/2024 to 29/02/2024

Academic Year: - 2023-24

Jawahar Education Society's,

Institute of Technology, Management and Research, Nashik 422 222.

#### Cultural Night & Prize Distribution:-

The schedule of the programme on 29/02/2024 ((Cultural Night & Prize Distribution) is as per follows:

| Time              | Programme (Cultural Night & Prize Distribution)                            |
|-------------------|----------------------------------------------------------------------------|
|                   | Inaugural Function of Cultural Night & Prize Distribution,  JITotsav -2024 |
|                   | Lightning of Lamp & Sarswati & Ganesh Pujan Sarswati                       |
| 4:00 pm – 5:00 pm | Ganesh Vandana Song By Students                                            |
| *                 | Felicitation of Guest                                                      |
|                   | Felicitation of Principal Sir                                              |
|                   | Welcome speech by Dr. M V Bhatkar, Principal                               |
|                   | Welcome Speech By Guest                                                    |
|                   | Announcement of Inauguration of JITotsav - 2024                            |
| 5:00 pm – 6:00 pm | Prize Distribution of Days & Sports                                        |
| 6:00 pm – 8:30 pm | Cultural Night                                                             |
|                   | Singing/Fishpond/Drama/Act/Dance ( Group & Solo )                          |
|                   | Fashion Show                                                               |
| 8:30 pm – 8:45 pm | Prize Distribution of Cultural Night                                       |
| 8:45 pm – 9:30 pm | DJ Night for Students                                                      |
| 9:30 pm           | Wind-up Cultural Programme                                                 |