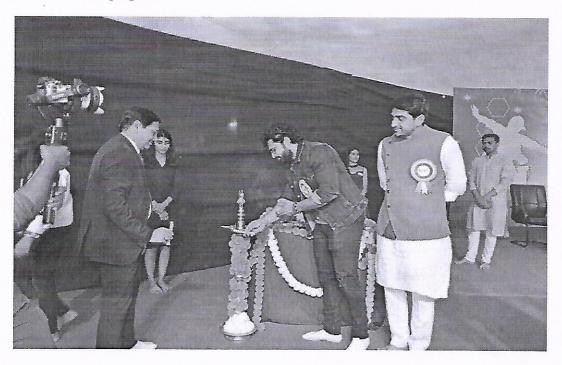

Respected Sir,

It gives me immense pleasure to inform you that, we are organizing "JITotsav-2024" at Jawahar Education Society's, Institute of Technology, Management & Research, Nashik (JIT Nashik) on 29<sup>th</sup> February 2024.

We would be obliged if you accept our invitation as a Guest of Honor for inaugural ceremony of "JITotsav-2024" on 29<sup>th</sup> February 2024 at 5:00 pm.

Thanking You,

With Regards,

Dr. M. V. Bhatkar (Ph.D. IIT, Mumbai) Principal