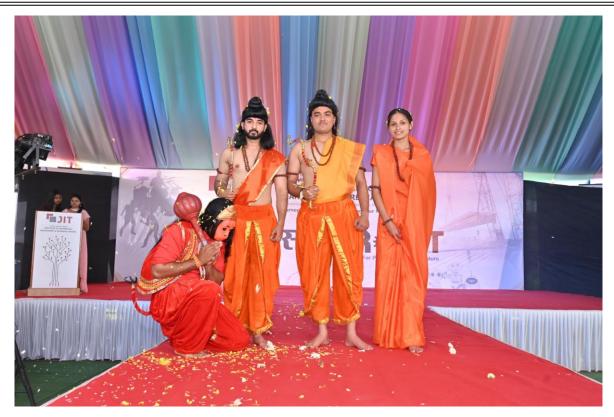

#### Cultural Night & Prize Distribution:-

The schedule of the programme on 29/02/2024 ((Cultural Night & Prize Distribution) is as per follows:

| Time              | Programme (Cultural Night & Prize Distribution)                            |
|-------------------|----------------------------------------------------------------------------|
|                   | Inaugural Function of Cultural Night & Prize Distribution,  JITotsav -2024 |
|                   | Lightning of Lamp & Sarswati & Ganesh Pujan Sarswati                       |
| 4:00 pm – 5:00 pm | Ganesh Vandana Song By Students                                            |
| *                 | Felicitation of Guest                                                      |
|                   | Felicitation of Principal Sir                                              |
|                   | Welcome speech by Dr. M V Bhatkar, Principal                               |
|                   | Welcome Speech By Guest                                                    |
|                   | Announcement of Inauguration of JITotsav - 2024                            |
| 5:00 pm – 6:00 pm | Prize Distribution of Days & Sports                                        |
| 6:00 pm – 8:30 pm | Cultural Night                                                             |
|                   | Singing/Fishpond/Drama/Act/Dance ( Group & Solo )                          |
|                   | Fashion Show                                                               |
| 8:30 pm – 8:45 pm | Prize Distribution of Cultural Night                                       |
| 8:45 pm – 9:30 pm | DJ Night for Students                                                      |
| 9:30 pm           | Wind-up Cultural Programme                                                 |