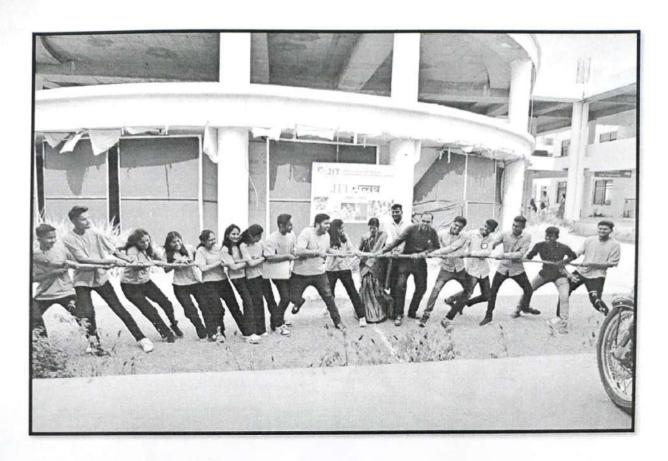

### JITOTSAV – 2024

Group Day/Twins
Day/Angel Day/Rose
Day/Tie & Saree
Day/Chocolate Day

Date: - 26 / 02/ 2024

Time: -9:00 am - 1:00 pm

Academic Year: - 2023-24

Jawahar Education Society's,

Institute of Technology, Management and Research, Nashik 422 222.