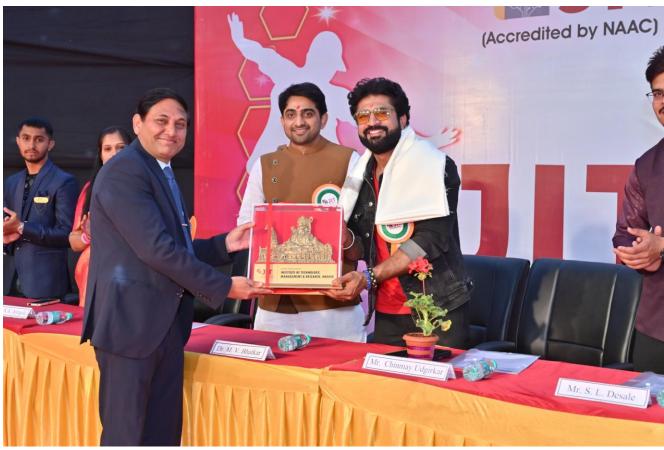

We would be obliged if you accept our invitation as a Guest of Honor for inaugural ceremony of "JITotsav-2024" on 29<sup>th</sup> February 2024 at 5:00 pm.

Thanking You,

With Regards,

Dr. M. V. Bhatkar (Ph.D. IIT, Mumbai) Principal

Date: 29/02/2024

To, Hon'ble Mr. Swapnil Patil, Rajmudra Foundation, Nashik

Respected Sir,

We would like to take this opportunity to express our gratitude and thanks for accepting our invitation as Guest of Honor for "JITotsav-2024 at Jawahar Education Society's, Institute of Technology, Management & Research, Nashik on 29th February 2024.

We appreciate your presence and kind support for making this event successful.

We are looking forward for the similar support in future.

Thanking You,

With Regards,

Dr. M. V. Bhatkar (Ph.D. IIT Mumbai)