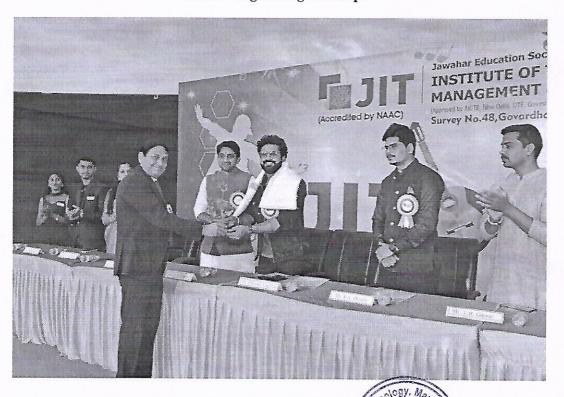

We would be obliged if you accept our invitation as a Guest of Honor for inaugural ceremony of "JITotsav-2024" on 29<sup>th</sup> February 2024 at 5:00 pm.

Thanking You,

With Regards,

Dr. M. V. Bhatkar (Ph.D. IIT, Mumbai) Principal

Date: 29/02/2024

To, Hon'ble Mr. Swapnil Patil, Rajmudra Foundation, Nashik

Respected Sir,

We would like to take this opportunity to express our gratitude and thanks for accepting our invitation as Guest of Honor for "JITotsav-2024 at Jawahar Education Society's, Institute of Technology, Management & Research, Nashik on 29th February 2024.