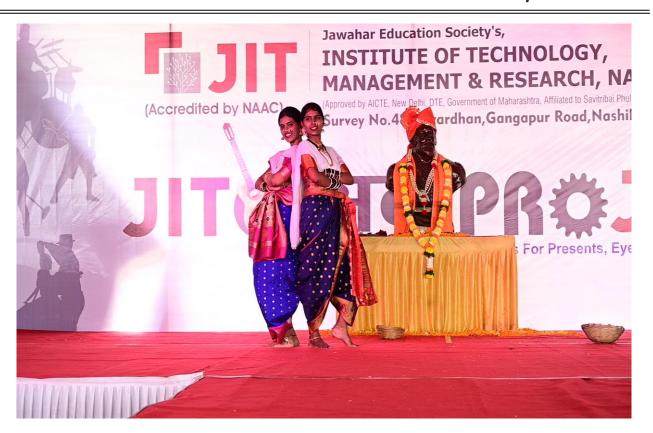

### Day 3 :- (Shivjayanti / Traditional Day)

The schedule of the programme on 28/02/2024 (Day 3) is as per follows:

| Time               | Programme (Day 3)                                                 |  |
|--------------------|-------------------------------------------------------------------|--|
| 9:30 am – 11:30 pm | Days Celebration - Shivjayanti                                    |  |
| 11:30 am – 1:00 pm | Days Celebration - Traditional Day  Mr. & Miss. JIT (Final Round) |  |
| 1:00 pm – 4:30 pm  | Sports                                                            |  |

### JITOTSAV – 2024

Group Day/Twins
Day/Angel Day/Rose
Day/Tie & Saree
Day/Chocolate Day

Date: - 26 / 02/ 2024

Time: -9:00 am - 1:00 pm

Academic Year: - 2023-24

Jawahar Education Society's,

Institute of Technology, Management and Research, Nashik 422 222.