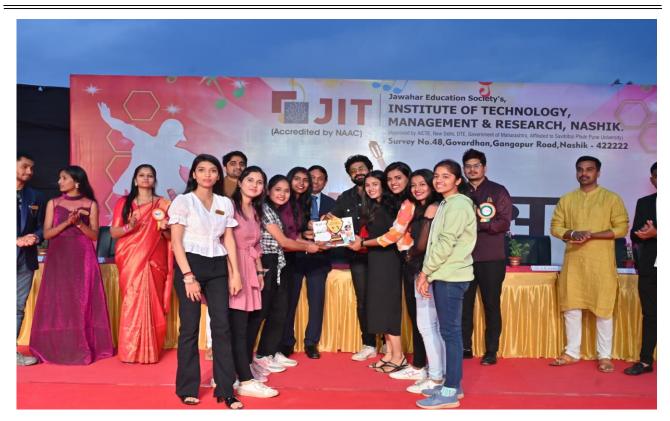

# JITOTSAV - 2024 Cutural

Date: - 25/02/2024 to 29/02/2024

Academic Year: - 2023-24

Jawahar Education Society's,

Institute of Technology, Management and Research, Nashik 422 222.

#### Cultural Night & Prize Distribution:-

The schedule of the programme on 29/02/2024 ((Cultural Night & Prize Distribution) is as per follows:

| Time              | Programme (Cultural Night & Prize Distribution)                            |
|-------------------|----------------------------------------------------------------------------|
|                   | Inaugural Function of Cultural Night & Prize Distribution,  JITotsav -2024 |
|                   | Lightning of Lamp & Sarswati & Ganesh Pujan Sarswati                       |
| 4:00 pm – 5:00 pm | Ganesh Vandana Song By Students                                            |
| *                 | Felicitation of Guest                                                      |
|                   | Felicitation of Principal Sir                                              |
|                   | Welcome speech by Dr. M V Bhatkar, Principal                               |
|                   | Welcome Speech By Guest                                                    |
|                   | Announcement of Inauguration of JITotsav - 2024                            |
| 5:00 pm – 6:00 pm | Prize Distribution of Days & Sports                                        |
| 6:00 pm – 8:30 pm | Cultural Night                                                             |
|                   | Singing/Fishpond/Drama/Act/Dance ( Group & Solo )                          |
|                   | Fashion Show                                                               |
| 8:30 pm – 8:45 pm | Prize Distribution of Cultural Night                                       |
| 8:45 pm – 9:30 pm | DJ Night for Students                                                      |
| 9:30 pm           | Wind-up Cultural Programme                                                 |