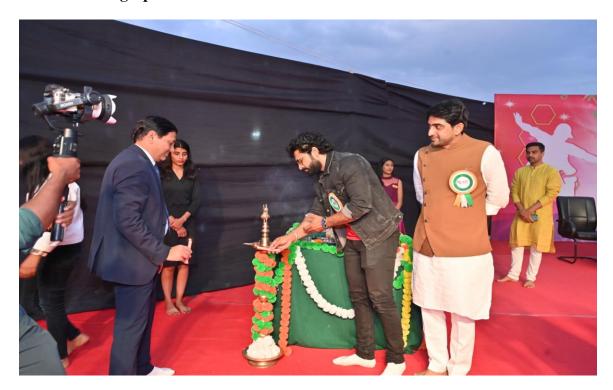

Date:-20/02/2024

To, Hon'ble Mr.Swapnil Patil, Rajmudra Foundation, Nashik

<u>Subject</u>: - Invitation as a Guest of Honor to attend the Inaugural Ceremony of "JITotsav-2024" on 29<sup>th</sup> February 2024.

Respected Sir,

It gives me immense pleasure to inform you that, we are organizing "JITotsav-2024" at Jawahar Education Society's, Institute of Technology, Management & Research, Nashik (JIT Nashik) on 29<sup>th</sup> February 2024.

We would be obliged if you accept our invitation as a Guest of Honor for inaugural ceremony of "JITotsav-2024" on 29<sup>th</sup> February 2024 at 5:00 pm.

Thanking You,

With Regards,

Dr. M. V. Bhatkar (Ph.D. IIT, Mumbai) Principal