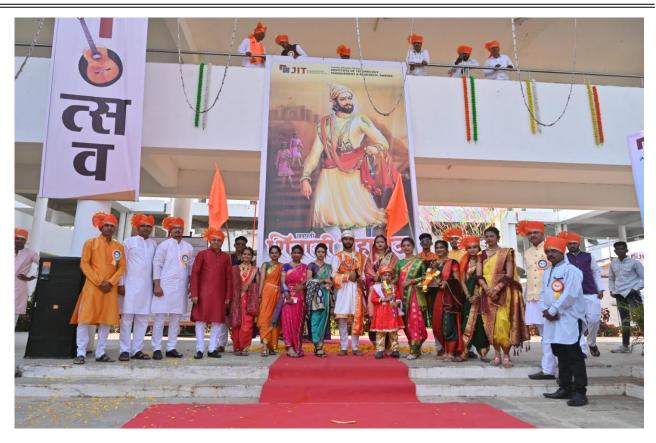

### Day 3 :- (Shivjayanti / Traditional Day)

The schedule of the programme on 28/02/2024 (Day 3) is as per follows:

| Time               | Programme (Day 3)                                                 |  |
|--------------------|-------------------------------------------------------------------|--|
| 9:30 am – 11:30 pm | Days Celebration - Shivjayanti                                    |  |
| 11:30 am – 1:00 pm | Days Celebration - Traditional Day  Mr. & Miss. JIT (Final Round) |  |
| 1:00 pm – 4:30 pm  | Sports                                                            |  |