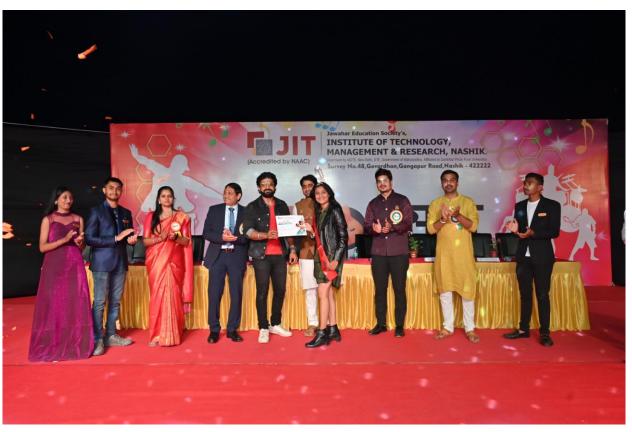

#### Cultural Night & Prize Distribution:-

The schedule of the programme on 29/02/2024 ((Cultural Night & Prize Distribution) is as per follows:

| Time              | Programme (Cultural Night & Prize Distribution)                            |
|-------------------|----------------------------------------------------------------------------|
|                   | Inaugural Function of Cultural Night & Prize Distribution,  JITotsav -2024 |
|                   | Lightning of Lamp & Sarswati & Ganesh Pujan Sarswati                       |
| 4:00 pm – 5:00 pm | Ganesh Vandana Song By Students                                            |
| *                 | Felicitation of Guest                                                      |
|                   | Felicitation of Principal Sir                                              |
|                   | Welcome speech by Dr. M V Bhatkar, Principal                               |
|                   | Welcome Speech By Guest                                                    |
|                   | Announcement of Inauguration of JITotsav - 2024                            |
| 5:00 pm – 6:00 pm | Prize Distribution of Days & Sports                                        |
| 6:00 pm – 8:30 pm | Cultural Night                                                             |
|                   | Singing/Fishpond/Drama/Act/Dance ( Group & Solo )                          |
|                   | Fashion Show                                                               |
| 8:30 pm – 8:45 pm | Prize Distribution of Cultural Night                                       |
| 8:45 pm – 9:30 pm | DJ Night for Students                                                      |
| 9:30 pm           | Wind-up Cultural Programme                                                 |