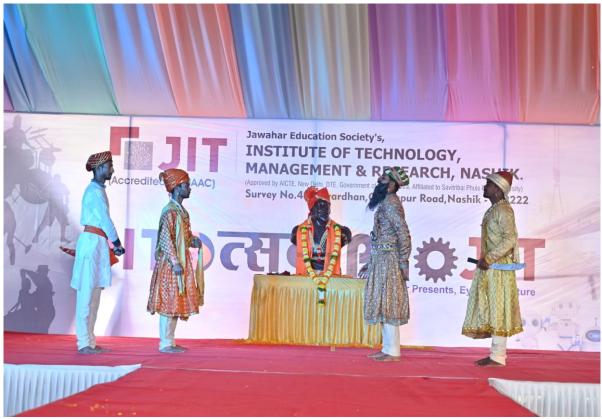

### Day 3 :- (Shivjayanti / Traditional Day)

The schedule of the programme on 28/02/2024 (Day 3) is as per follows:

| Time               | Programme (Day 3)                                                 |  |
|--------------------|-------------------------------------------------------------------|--|
| 9:30 am – 11:30 pm | Days Celebration - Shivjayanti                                    |  |
| 11:30 am – 1:00 pm | Days Celebration - Traditional Day  Mr. & Miss. JIT (Final Round) |  |
| 1:00 pm – 4:30 pm  | Sports                                                            |  |

### JITOTSAV – 2024

Group Day/Twins
Day/Angel Day/Rose
Day/Tie & Saree
Day/Chocolate Day

Date: - 26 / 02/ 2024

Time: -9:00 am - 1:00 pm

Academic Year: - 2023-24

Jawahar Education Society's,

Institute of Technology, Management and Research, Nashik 422 222.