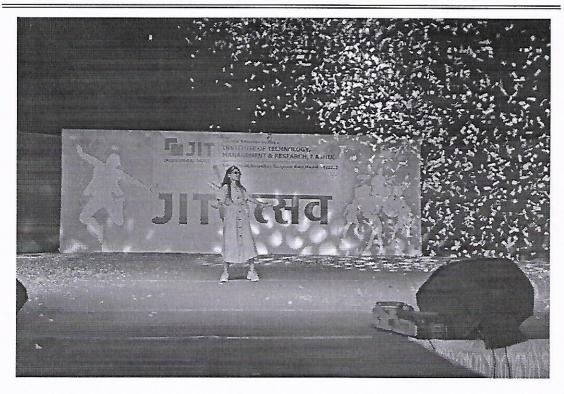

#### Cultural Night & Prize Distribution:-

The schedule of the programme on 29/02/2024 ((Cultural Night & Prize Distribution) is as per follows:

| Time              | Programme (Cultural Night & Prize Distribution)                            |
|-------------------|----------------------------------------------------------------------------|
|                   | Inaugural Function of Cultural Night & Prize Distribution,  JITotsav -2024 |
|                   | Lightning of Lamp & Sarswati & Ganesh Pujan Sarswati                       |
| 4:00 pm – 5:00 pm | Ganesh Vandana Song By Students                                            |
| *                 | Felicitation of Guest                                                      |
|                   | Felicitation of Principal Sir                                              |
|                   | Welcome speech by Dr. M V Bhatkar, Principal                               |
|                   | Welcome Speech By Guest                                                    |
|                   | Announcement of Inauguration of JITotsav - 2024                            |
| 5:00 pm – 6:00 pm | Prize Distribution of Days & Sports                                        |
| 6:00 pm – 8:30 pm | Cultural Night                                                             |
|                   | Singing/Fishpond/Drama/Act/Dance ( Group & Solo )                          |
|                   | Fashion Show                                                               |
| 8:30 pm – 8:45 pm | Prize Distribution of Cultural Night                                       |
| 8:45 pm – 9:30 pm | DJ Night for Students                                                      |
| 9:30 pm           | Wind-up Cultural Programme                                                 |