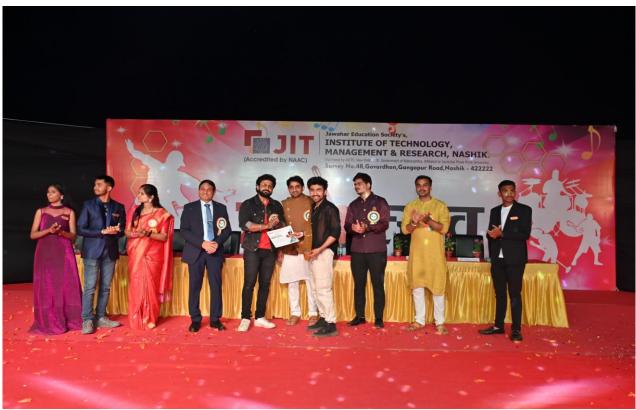

#### Cultural Night & Prize Distribution:-

The schedule of the programme on 29/02/2024 ((Cultural Night & Prize Distribution) is as per follows:

| Time              | Programme (Cultural Night & Prize Distribution)                            |
|-------------------|----------------------------------------------------------------------------|
|                   | Inaugural Function of Cultural Night & Prize Distribution,  JITotsav -2024 |
|                   | Lightning of Lamp & Sarswati & Ganesh Pujan Sarswati                       |
| 4:00 pm – 5:00 pm | Ganesh Vandana Song By Students                                            |
| *                 | Felicitation of Guest                                                      |
|                   | Felicitation of Principal Sir                                              |
|                   | Welcome speech by Dr. M V Bhatkar, Principal                               |
|                   | Welcome Speech By Guest                                                    |
|                   | Announcement of Inauguration of JITotsav - 2024                            |
| 5:00 pm – 6:00 pm | Prize Distribution of Days & Sports                                        |
| 6:00 pm – 8:30 pm | Cultural Night                                                             |
|                   | Singing/Fishpond/Drama/Act/Dance ( Group & Solo )                          |
|                   | Fashion Show                                                               |
| 8:30 pm – 8:45 pm | Prize Distribution of Cultural Night                                       |
| 8:45 pm – 9:30 pm | DJ Night for Students                                                      |
| 9:30 pm           | Wind-up Cultural Programme                                                 |