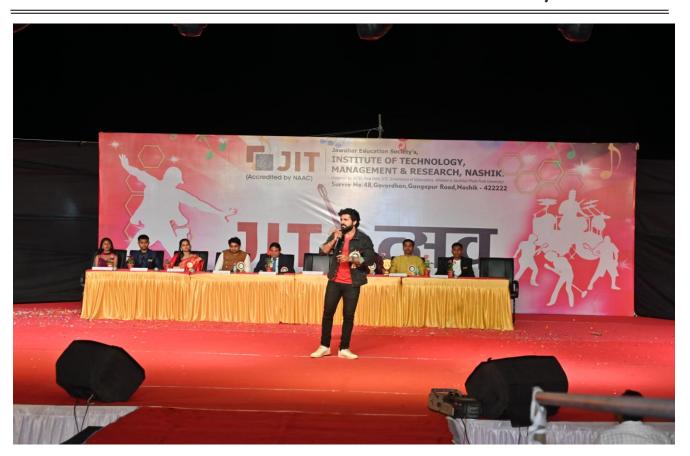

# JITOTSAV - 2024 Cutural

Date: - 25/02/2024 to 29/02/2024

Academic Year: - 2023-24

Jawahar Education Society's,

Institute of Technology, Management and Research, Nashik 422 222.

#### JITOTSAV 2024

Date: - 05/02/2024

All the students are hereby informed that our college is going to organise a cultural programme "JITotsav 2024" from 25<sup>th</sup> February to 29<sup>th</sup> February 2024. The programme will have elements of music, dance, drama, sports and many more. All the students are invited to enthusiastically participate in the event.

#### Cultural Night & Prize Distribution:-

The schedule of the programme on 29/02/2024 ((Cultural Night & Prize Distribution) is as per follows:

| Time              | Programme (Cultural Night & Prize Distribution)                            |
|-------------------|----------------------------------------------------------------------------|
|                   | Inaugural Function of Cultural Night & Prize Distribution,  JITotsav -2024 |
|                   | Lightning of Lamp & Sarswati & Ganesh Pujan Sarswati                       |
| 4:00 pm – 5:00 pm | Ganesh Vandana Song By Students                                            |
| *                 | Felicitation of Guest                                                      |
|                   | Felicitation of Principal Sir                                              |
|                   | Welcome speech by Dr. M V Bhatkar, Principal                               |
|                   | Welcome Speech By Guest                                                    |
|                   | Announcement of Inauguration of JITotsav - 2024                            |
| 5:00 pm – 6:00 pm | Prize Distribution of Days & Sports                                        |
| 6:00 pm – 8:30 pm | Cultural Night                                                             |
|                   | Singing/Fishpond/Drama/Act/Dance ( Group & Solo )                          |
|                   | Fashion Show                                                               |
| 8:30 pm – 8:45 pm | Prize Distribution of Cultural Night                                       |
| 8:45 pm – 9:30 pm | DJ Night for Students                                                      |
| 9:30 pm           | Wind-up Cultural Programme                                                 |