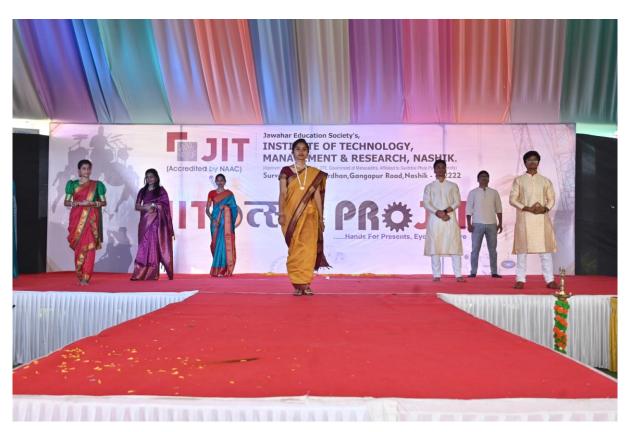

#### Cultural Night & Prize Distribution:-

The schedule of the programme on 29/02/2024 ((Cultural Night & Prize Distribution) is as per follows:

| Time              | Programme (Cultural Night & Prize Distribution)                            |
|-------------------|----------------------------------------------------------------------------|
|                   | Inaugural Function of Cultural Night & Prize Distribution,  JITotsav -2024 |
|                   | Lightning of Lamp & Sarswati & Ganesh Pujan Sarswati                       |
| 4:00 pm – 5:00 pm | Ganesh Vandana Song By Students                                            |
| *                 | Felicitation of Guest                                                      |
|                   | Felicitation of Principal Sir                                              |
|                   | Welcome speech by Dr. M V Bhatkar, Principal                               |
|                   | Welcome Speech By Guest                                                    |
|                   | Announcement of Inauguration of JITotsav - 2024                            |
| 5:00 pm – 6:00 pm | Prize Distribution of Days & Sports                                        |
| 6:00 pm – 8:30 pm | Cultural Night                                                             |
|                   | Singing/Fishpond/Drama/Act/Dance ( Group & Solo )                          |
|                   | Fashion Show                                                               |
| 8:30 pm – 8:45 pm | Prize Distribution of Cultural Night                                       |
| 8:45 pm – 9:30 pm | DJ Night for Students                                                      |
| 9:30 pm           | Wind-up Cultural Programme                                                 |