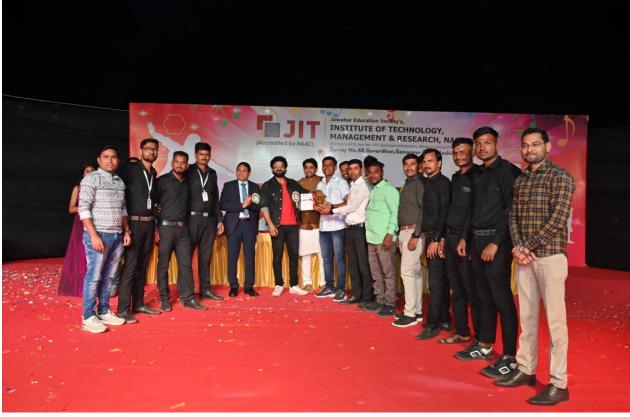

# JITOTSAV - 2024 Cutural

Date: - 25/02/2024 to 29/02/2024

Academic Year: - 2023-24

Jawahar Education Society's,

Institute of Technology, Management and Research, Nashik 422 222.

### JITOTSAV - 2024