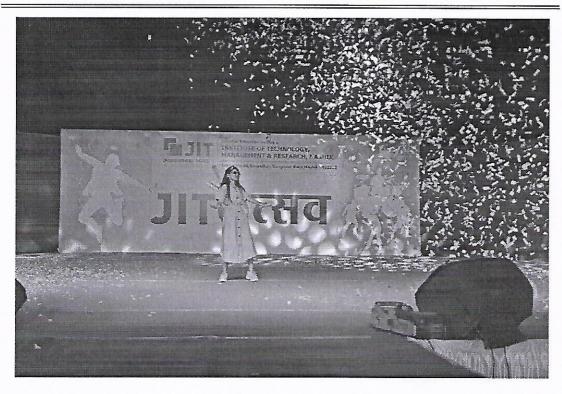

#### Cultural Night & Prize Distribution:-

The schedule of the programme on 29/02/2024 ((Cultural Night & Prize Distribution) is as per follows:

| Time              | Programme (Cultural Night & Prize Distribution)                            |
|-------------------|----------------------------------------------------------------------------|
|                   | Inaugural Function of Cultural Night & Prize Distribution,  JITotsav -2024 |
|                   | Lightning of Lamp & Sarswati & Ganesh Pujan Sarswati                       |
| 4:00 pm – 5:00 pm | Ganesh Vandana Song By Students                                            |
| *                 | Felicitation of Guest                                                      |
|                   | Felicitation of Principal Sir                                              |
|                   | Welcome speech by Dr. M V Bhatkar, Principal                               |
|                   | Welcome Speech By Guest                                                    |
|                   | Announcement of Inauguration of JITotsav - 2024                            |
| 5:00 pm – 6:00 pm | Prize Distribution of Days & Sports                                        |
| 6:00 pm – 8:30 pm | Cultural Night                                                             |
|                   | Singing/Fishpond/Drama/Act/Dance ( Group & Solo )                          |
|                   | Fashion Show                                                               |
| 8:30 pm – 8:45 pm | Prize Distribution of Cultural Night                                       |
| 8:45 pm – 9:30 pm | DJ Night for Students                                                      |
| 9:30 pm           | Wind-up Cultural Programme                                                 |