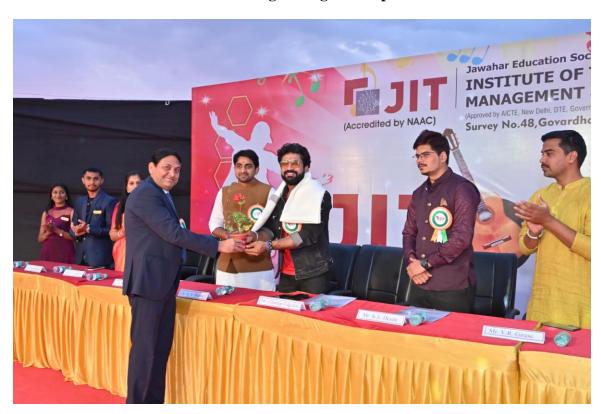

Date: 29/02/2024

To, Hon'ble Mr. Swapnil Patil, Rajmudra Foundation, Nashik

Respected Sir,

We would like to take this opportunity to express our gratitude and thanks for accepting our invitation as Guest of Honor for "JITotsav-2024 at Jawahar Education Society's, Institute of Technology, Management & Research, Nashik on 29th February 2024.

We appreciate your presence and kind support for making this event successful.

We are looking forward for the similar support in future.

Thanking You,

With Regards,

Dr. M. V. Bhatkar (Ph.D. IIT Mumbai)