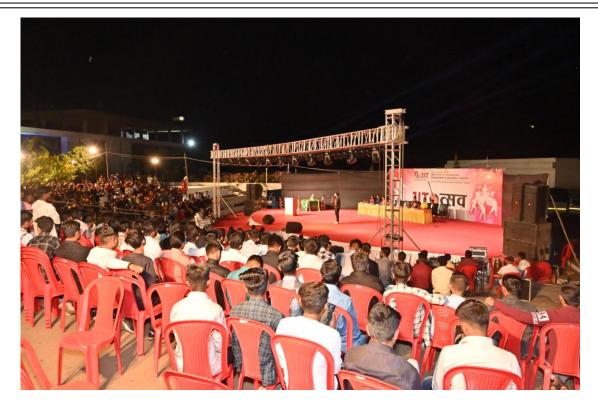

#### Cultural Night & Prize Distribution:-

The schedule of the programme on 29/02/2024 ((Cultural Night & Prize Distribution) is as per follows:

| Time              | Programme (Cultural Night & Prize Distribution)                            |
|-------------------|----------------------------------------------------------------------------|
|                   | Inaugural Function of Cultural Night & Prize Distribution,  JITotsav -2024 |
|                   | Lightning of Lamp & Sarswati & Ganesh Pujan Sarswati                       |
| 4:00 pm – 5:00 pm | Ganesh Vandana Song By Students                                            |
| *                 | Felicitation of Guest                                                      |
|                   | Felicitation of Principal Sir                                              |
|                   | Welcome speech by Dr. M V Bhatkar, Principal                               |
|                   | Welcome Speech By Guest                                                    |
|                   | Announcement of Inauguration of JITotsav - 2024                            |
| 5:00 pm – 6:00 pm | Prize Distribution of Days & Sports                                        |
| 6:00 pm – 8:30 pm | Cultural Night                                                             |
|                   | Singing/Fishpond/Drama/Act/Dance ( Group & Solo )                          |
|                   | Fashion Show                                                               |
| 8:30 pm – 8:45 pm | Prize Distribution of Cultural Night                                       |
| 8:45 pm – 9:30 pm | DJ Night for Students                                                      |
| 9:30 pm           | Wind-up Cultural Programme                                                 |