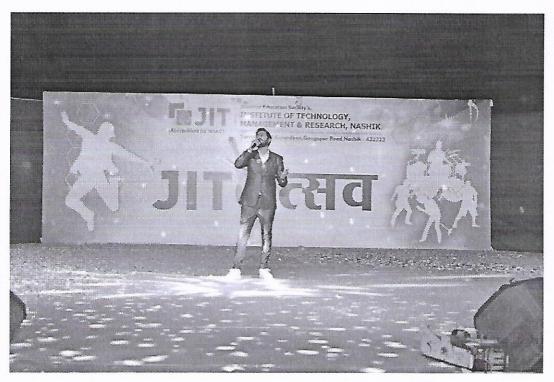

#### Cultural Night & Prize Distribution:-

The schedule of the programme on 29/02/2024 ((Cultural Night & Prize Distribution) is as per follows:

| Time              | Programme (Cultural Night & Prize Distribution)                            |
|-------------------|----------------------------------------------------------------------------|
|                   | Inaugural Function of Cultural Night & Prize Distribution,  JITotsav -2024 |
|                   | Lightning of Lamp & Sarswati & Ganesh Pujan Sarswati                       |
| 4:00 pm – 5:00 pm | Ganesh Vandana Song By Students                                            |
| *                 | Felicitation of Guest                                                      |
|                   | Felicitation of Principal Sir                                              |
|                   | Welcome speech by Dr. M V Bhatkar, Principal                               |
|                   | Welcome Speech By Guest                                                    |
|                   | Announcement of Inauguration of JITotsav - 2024                            |
| 5:00 pm – 6:00 pm | Prize Distribution of Days & Sports                                        |
| 6:00 pm – 8:30 pm | Cultural Night                                                             |
|                   | Singing/Fishpond/Drama/Act/Dance ( Group & Solo )                          |
|                   | Fashion Show                                                               |
| 8:30 pm – 8:45 pm | Prize Distribution of Cultural Night                                       |
| 8:45 pm – 9:30 pm | DJ Night for Students                                                      |
| 9:30 pm           | Wind-up Cultural Programme                                                 |