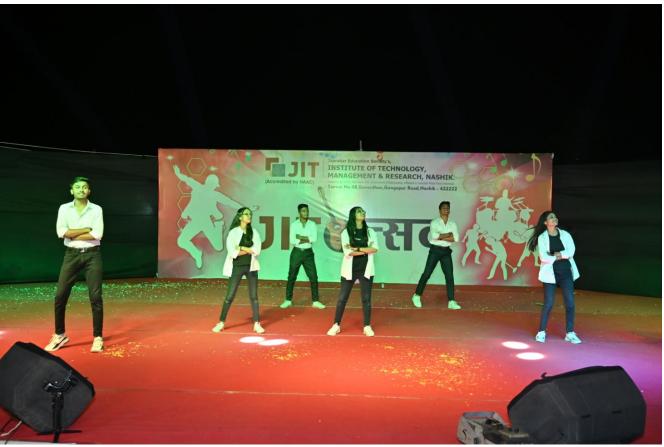

#### Cultural Night & Prize Distribution:-

The schedule of the programme on 29/02/2024 ((Cultural Night & Prize Distribution) is as per follows:

| Time              | Programme (Cultural Night & Prize Distribution)                            |
|-------------------|----------------------------------------------------------------------------|
|                   | Inaugural Function of Cultural Night & Prize Distribution,  JITotsav -2024 |
|                   | Lightning of Lamp & Sarswati & Ganesh Pujan Sarswati                       |
| 4:00 pm – 5:00 pm | Ganesh Vandana Song By Students                                            |
| *                 | Felicitation of Guest                                                      |
|                   | Felicitation of Principal Sir                                              |
|                   | Welcome speech by Dr. M V Bhatkar, Principal                               |
|                   | Welcome Speech By Guest                                                    |
|                   | Announcement of Inauguration of JITotsav - 2024                            |
| 5:00 pm – 6:00 pm | Prize Distribution of Days & Sports                                        |
| 6:00 pm – 8:30 pm | Cultural Night                                                             |
|                   | Singing/Fishpond/Drama/Act/Dance ( Group & Solo )                          |
|                   | Fashion Show                                                               |
| 8:30 pm – 8:45 pm | Prize Distribution of Cultural Night                                       |
| 8:45 pm – 9:30 pm | DJ Night for Students                                                      |
| 9:30 pm           | Wind-up Cultural Programme                                                 |