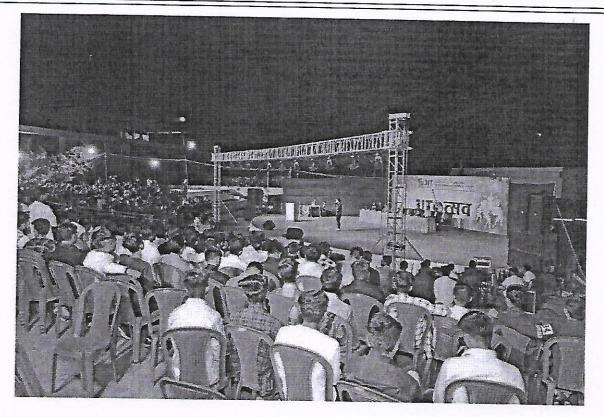

#### Cultural Night & Prize Distribution:-

The schedule of the programme on 29/02/2024 ((Cultural Night & Prize Distribution) is as per follows:

| Time              | Programme (Cultural Night & Prize Distribution)                            |
|-------------------|----------------------------------------------------------------------------|
|                   | Inaugural Function of Cultural Night & Prize Distribution,  JITotsav -2024 |
|                   | Lightning of Lamp & Sarswati & Ganesh Pujan Sarswati                       |
| 4:00 pm – 5:00 pm | Ganesh Vandana Song By Students                                            |
| *                 | Felicitation of Guest                                                      |
|                   | Felicitation of Principal Sir                                              |
|                   | Welcome speech by Dr. M V Bhatkar, Principal                               |
|                   | Welcome Speech By Guest                                                    |
|                   | Announcement of Inauguration of JITotsav - 2024                            |
| 5:00 pm – 6:00 pm | Prize Distribution of Days & Sports                                        |
| 6:00 pm – 8:30 pm | Cultural Night                                                             |
|                   | Singing/Fishpond/Drama/Act/Dance ( Group & Solo )                          |
|                   | Fashion Show                                                               |
| 8:30 pm – 8:45 pm | Prize Distribution of Cultural Night                                       |
| 8:45 pm – 9:30 pm | DJ Night for Students                                                      |
| 9:30 pm           | Wind-up Cultural Programme                                                 |