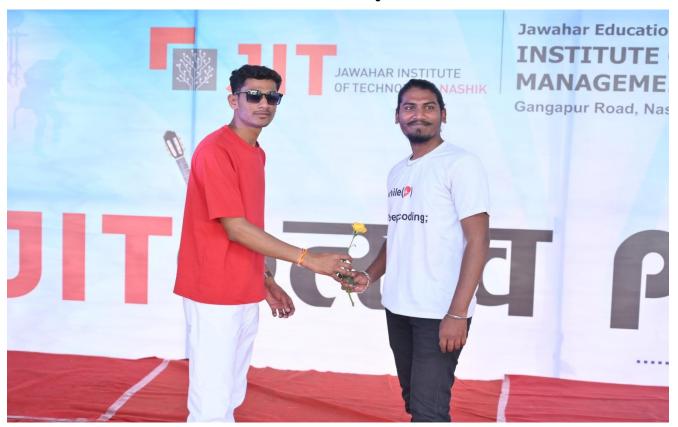

### JITOTSAV – 2024

Group Day/Twins
Day/Angel Day/Rose
Day/Tie & Saree
Day/Chocolate Day

Date: - 26 / 02/ 2024

Time: -9:00 am - 1:00 pm

Academic Year: - 2023-24

Jawahar Education Society's,

Institute of Technology, Management and Research, Nashik 422 222.