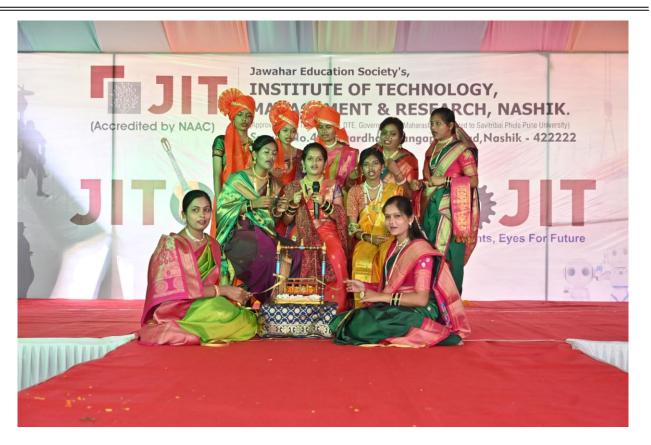

### Day 3 :- (Shivjayanti / Traditional Day)

The schedule of the programme on 28/02/2024 (Day 3) is as per follows:

| Time               | Programme (Day 3)                                                 |  |
|--------------------|-------------------------------------------------------------------|--|
| 9:30 am – 11:30 pm | Days Celebration - Shivjayanti                                    |  |
| 11:30 am – 1:00 pm | Days Celebration - Traditional Day  Mr. & Miss. JIT (Final Round) |  |
| 1:00 pm – 4:30 pm  | Sports                                                            |  |