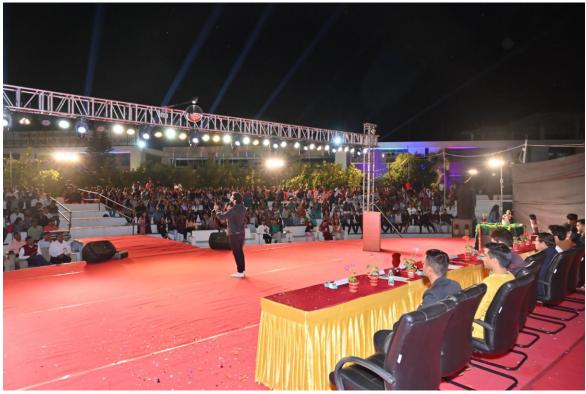

#### Cultural Night & Prize Distribution:-

The schedule of the programme on 29/02/2024 ((Cultural Night & Prize Distribution) is as per follows:

| Time              | Programme (Cultural Night & Prize Distribution)                            |
|-------------------|----------------------------------------------------------------------------|
|                   | Inaugural Function of Cultural Night & Prize Distribution,  JITotsav -2024 |
|                   | Lightning of Lamp & Sarswati & Ganesh Pujan Sarswati                       |
| 4:00 pm – 5:00 pm | Ganesh Vandana Song By Students                                            |
| *                 | Felicitation of Guest                                                      |
|                   | Felicitation of Principal Sir                                              |
|                   | Welcome speech by Dr. M V Bhatkar, Principal                               |
|                   | Welcome Speech By Guest                                                    |
|                   | Announcement of Inauguration of JITotsav - 2024                            |
| 5:00 pm – 6:00 pm | Prize Distribution of Days & Sports                                        |
| 6:00 pm – 8:30 pm | Cultural Night                                                             |
|                   | Singing/Fishpond/Drama/Act/Dance ( Group & Solo )                          |
|                   | Fashion Show                                                               |
| 8:30 pm – 8:45 pm | Prize Distribution of Cultural Night                                       |
| 8:45 pm – 9:30 pm | DJ Night for Students                                                      |
| 9:30 pm           | Wind-up Cultural Programme                                                 |

Respected Sir,

It gives me immense pleasure to inform you that, we are organizing "JITotsav-2024" at Jawahar Education Society's, Institute of Technology, Management & Research, Nashik (JIT Nashik) on 29<sup>th</sup> February 2024.

We would be obliged if you accept our invitation as a Guest of Honor for inaugural ceremony of "JITotsav-2024" on 29<sup>th</sup> February 2024 at 5:00 pm.

Thanking You,

With Regards,

Dr. M. V. Bhatkar (Ph.D. IIT, Mumbai) Principal