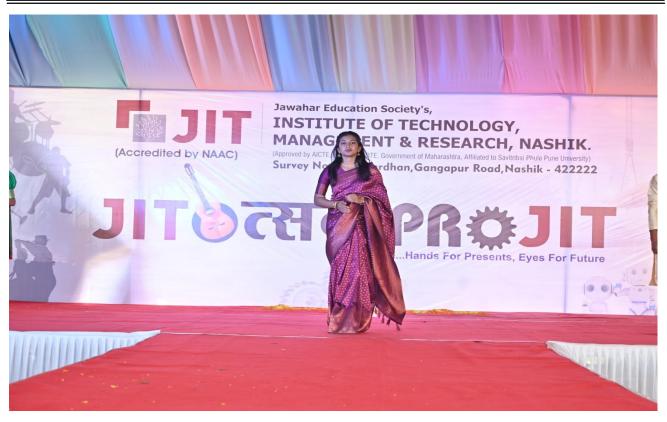

# JITOTSAV - 2024 Cutural

Date: - 25/02/2024 to 29/02/2024

Academic Year: - 2023-24

Jawahar Education Society's,

Institute of Technology, Management and Research, Nashik 422 222.

#### Cultural Night & Prize Distribution:-

The schedule of the programme on 29/02/2024 ((Cultural Night & Prize Distribution) is as per follows:

| Time              | Programme (Cultural Night & Prize Distribution)                            |
|-------------------|----------------------------------------------------------------------------|
|                   | Inaugural Function of Cultural Night & Prize Distribution,  JITotsav -2024 |
|                   | Lightning of Lamp & Sarswati & Ganesh Pujan Sarswati                       |
| 4:00 pm – 5:00 pm | Ganesh Vandana Song By Students                                            |
| *                 | Felicitation of Guest                                                      |
|                   | Felicitation of Principal Sir                                              |
|                   | Welcome speech by Dr. M V Bhatkar, Principal                               |
|                   | Welcome Speech By Guest                                                    |
|                   | Announcement of Inauguration of JITotsav - 2024                            |
| 5:00 pm – 6:00 pm | Prize Distribution of Days & Sports                                        |
| 6:00 pm – 8:30 pm | Cultural Night                                                             |
|                   | Singing/Fishpond/Drama/Act/Dance ( Group & Solo )                          |
|                   | Fashion Show                                                               |
| 8:30 pm – 8:45 pm | Prize Distribution of Cultural Night                                       |
| 8:45 pm – 9:30 pm | DJ Night for Students                                                      |
| 9:30 pm           | Wind-up Cultural Programme                                                 |