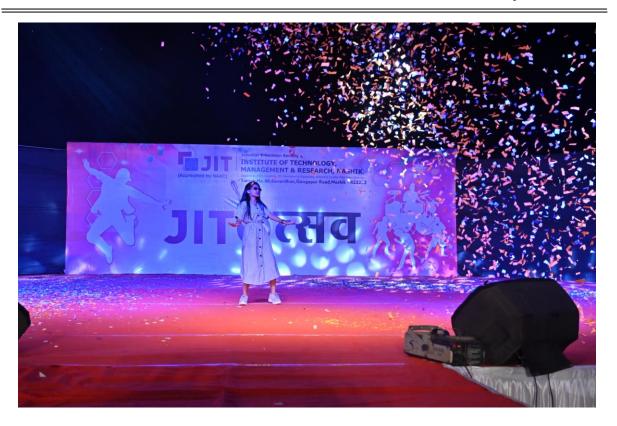

#### Cultural Night & Prize Distribution:-

The schedule of the programme on 29/02/2024 ((Cultural Night & Prize Distribution) is as per follows:

| Time              | Programme (Cultural Night & Prize Distribution)                            |
|-------------------|----------------------------------------------------------------------------|
|                   | Inaugural Function of Cultural Night & Prize Distribution,  JITotsav -2024 |
|                   | Lightning of Lamp & Sarswati & Ganesh Pujan Sarswati                       |
| 4:00 pm – 5:00 pm | Ganesh Vandana Song By Students                                            |
| *                 | Felicitation of Guest                                                      |
|                   | Felicitation of Principal Sir                                              |
|                   | Welcome speech by Dr. M V Bhatkar, Principal                               |
|                   | Welcome Speech By Guest                                                    |
|                   | Announcement of Inauguration of JITotsav - 2024                            |
| 5:00 pm – 6:00 pm | Prize Distribution of Days & Sports                                        |
| 6:00 pm – 8:30 pm | Cultural Night                                                             |
|                   | Singing/Fishpond/Drama/Act/Dance ( Group & Solo )                          |
|                   | Fashion Show                                                               |
| 8:30 pm – 8:45 pm | Prize Distribution of Cultural Night                                       |
| 8:45 pm – 9:30 pm | DJ Night for Students                                                      |
| 9:30 pm           | Wind-up Cultural Programme                                                 |