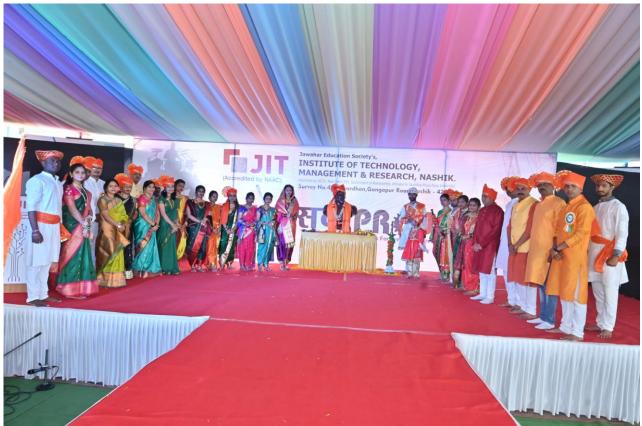

### Day 3 :- (Shivjayanti / Traditional Day)

The schedule of the programme on 28/02/2024 (Day 3) is as per follows:

| Time               | Programme (Day 3)                                                 |  |
|--------------------|-------------------------------------------------------------------|--|
| 9:30 am – 11:30 pm | Days Celebration - Shivjayanti                                    |  |
| 11:30 am – 1:00 pm | Days Celebration - Traditional Day  Mr. & Miss. JIT (Final Round) |  |
| 1:00 pm – 4:30 pm  | Sports                                                            |  |