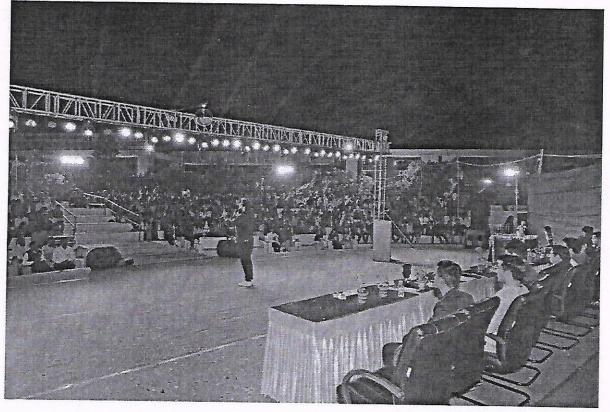

#### Cultural Night & Prize Distribution:-

The schedule of the programme on 29/02/2024 ((Cultural Night & Prize Distribution) is as per follows:

| Time              | Programme (Cultural Night & Prize Distribution)                            |
|-------------------|----------------------------------------------------------------------------|
|                   | Inaugural Function of Cultural Night & Prize Distribution,  JITotsav -2024 |
|                   | Lightning of Lamp & Sarswati & Ganesh Pujan Sarswati                       |
| 4:00 pm – 5:00 pm | Ganesh Vandana Song By Students                                            |
| *                 | Felicitation of Guest                                                      |
|                   | Felicitation of Principal Sir                                              |
|                   | Welcome speech by Dr. M V Bhatkar, Principal                               |
|                   | Welcome Speech By Guest                                                    |
|                   | Announcement of Inauguration of JITotsav - 2024                            |
| 5:00 pm – 6:00 pm | Prize Distribution of Days & Sports                                        |
| 6:00 pm – 8:30 pm | Cultural Night                                                             |
|                   | Singing/Fishpond/Drama/Act/Dance ( Group & Solo )                          |
|                   | Fashion Show                                                               |
| 8:30 pm – 8:45 pm | Prize Distribution of Cultural Night                                       |
| 8:45 pm – 9:30 pm | DJ Night for Students                                                      |
| 9:30 pm           | Wind-up Cultural Programme                                                 |