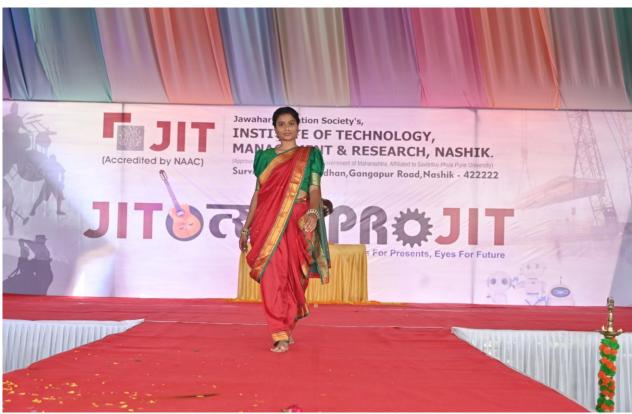

#### Cultural Night & Prize Distribution:-

The schedule of the programme on 29/02/2024 ((Cultural Night & Prize Distribution) is as per follows:

| Time              | Programme (Cultural Night & Prize Distribution)                            |
|-------------------|----------------------------------------------------------------------------|
|                   | Inaugural Function of Cultural Night & Prize Distribution,  JITotsav -2024 |
|                   | Lightning of Lamp & Sarswati & Ganesh Pujan Sarswati                       |
| 4:00 pm – 5:00 pm | Ganesh Vandana Song By Students                                            |
| *                 | Felicitation of Guest                                                      |
|                   | Felicitation of Principal Sir                                              |
|                   | Welcome speech by Dr. M V Bhatkar, Principal                               |
|                   | Welcome Speech By Guest                                                    |
|                   | Announcement of Inauguration of JITotsav - 2024                            |
| 5:00 pm – 6:00 pm | Prize Distribution of Days & Sports                                        |
| 6:00 pm – 8:30 pm | Cultural Night                                                             |
|                   | Singing/Fishpond/Drama/Act/Dance ( Group & Solo )                          |
|                   | Fashion Show                                                               |
| 8:30 pm – 8:45 pm | Prize Distribution of Cultural Night                                       |
| 8:45 pm – 9:30 pm | DJ Night for Students                                                      |
| 9:30 pm           | Wind-up Cultural Programme                                                 |