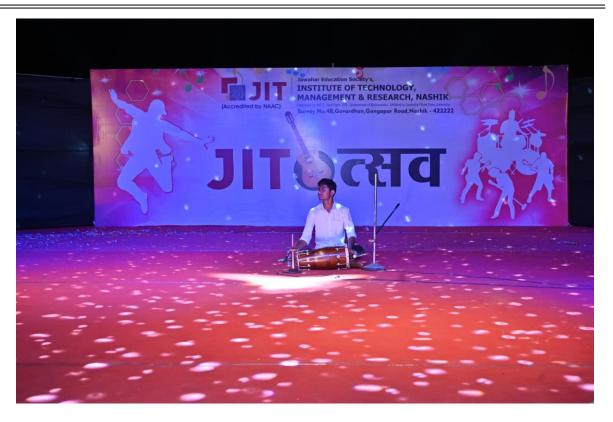

#### Cultural Night & Prize Distribution:-

The schedule of the programme on 29/02/2024 ((Cultural Night & Prize Distribution) is as per follows:

| Time              | Programme (Cultural Night & Prize Distribution)                            |
|-------------------|----------------------------------------------------------------------------|
|                   | Inaugural Function of Cultural Night & Prize Distribution,  JITotsav -2024 |
|                   | Lightning of Lamp & Sarswati & Ganesh Pujan Sarswati                       |
| 4:00 pm – 5:00 pm | Ganesh Vandana Song By Students                                            |
| *                 | Felicitation of Guest                                                      |
|                   | Felicitation of Principal Sir                                              |
|                   | Welcome speech by Dr. M V Bhatkar, Principal                               |
|                   | Welcome Speech By Guest                                                    |
|                   | Announcement of Inauguration of JITotsav - 2024                            |
| 5:00 pm – 6:00 pm | Prize Distribution of Days & Sports                                        |
| 6:00 pm – 8:30 pm | Cultural Night                                                             |
|                   | Singing/Fishpond/Drama/Act/Dance ( Group & Solo )                          |
|                   | Fashion Show                                                               |
| 8:30 pm – 8:45 pm | Prize Distribution of Cultural Night                                       |
| 8:45 pm – 9:30 pm | DJ Night for Students                                                      |
| 9:30 pm           | Wind-up Cultural Programme                                                 |