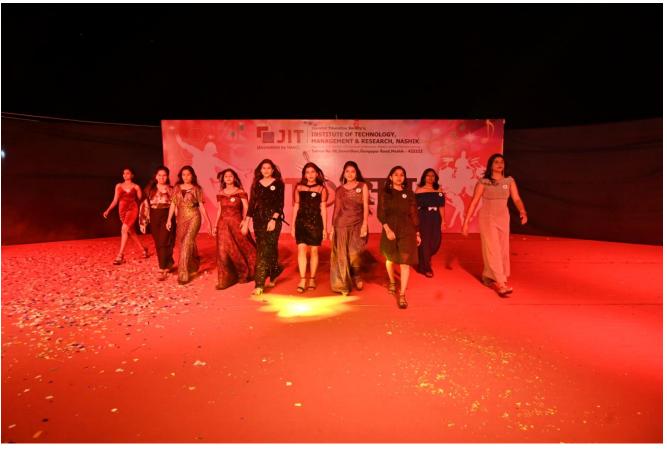

#### Cultural Night & Prize Distribution:-

The schedule of the programme on 29/02/2024 ((Cultural Night & Prize Distribution) is as per follows:

| Time              | Programme (Cultural Night & Prize Distribution)                            |
|-------------------|----------------------------------------------------------------------------|
|                   | Inaugural Function of Cultural Night & Prize Distribution,  JITotsav -2024 |
|                   | Lightning of Lamp & Sarswati & Ganesh Pujan Sarswati                       |
| 4:00 pm – 5:00 pm | Ganesh Vandana Song By Students                                            |
| *                 | Felicitation of Guest                                                      |
|                   | Felicitation of Principal Sir                                              |
|                   | Welcome speech by Dr. M V Bhatkar, Principal                               |
|                   | Welcome Speech By Guest                                                    |
|                   | Announcement of Inauguration of JITotsav - 2024                            |
| 5:00 pm – 6:00 pm | Prize Distribution of Days & Sports                                        |
| 6:00 pm – 8:30 pm | Cultural Night                                                             |
|                   | Singing/Fishpond/Drama/Act/Dance ( Group & Solo )                          |
|                   | Fashion Show                                                               |
| 8:30 pm – 8:45 pm | Prize Distribution of Cultural Night                                       |
| 8:45 pm – 9:30 pm | DJ Night for Students                                                      |
| 9:30 pm           | Wind-up Cultural Programme                                                 |