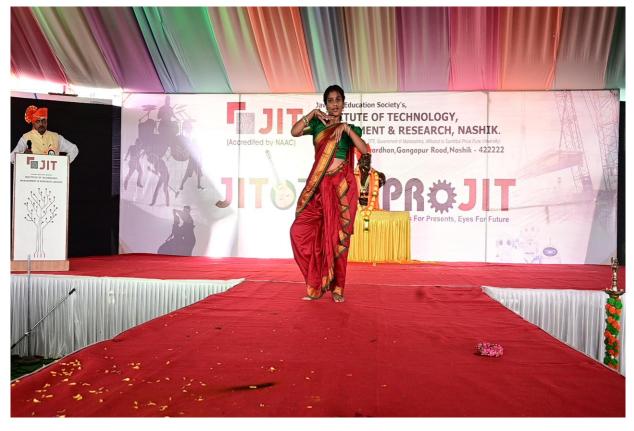

#### Cultural Night & Prize Distribution:-

The schedule of the programme on 29/02/2024 ((Cultural Night & Prize Distribution) is as per follows:

| Time              | Programme (Cultural Night & Prize Distribution)                            |
|-------------------|----------------------------------------------------------------------------|
|                   | Inaugural Function of Cultural Night & Prize Distribution,  JITotsav -2024 |
|                   | Lightning of Lamp & Sarswati & Ganesh Pujan Sarswati                       |
| 4:00 pm – 5:00 pm | Ganesh Vandana Song By Students                                            |
| *                 | Felicitation of Guest                                                      |
|                   | Felicitation of Principal Sir                                              |
|                   | Welcome speech by Dr. M V Bhatkar, Principal                               |
|                   | Welcome Speech By Guest                                                    |
|                   | Announcement of Inauguration of JITotsav - 2024                            |
| 5:00 pm – 6:00 pm | Prize Distribution of Days & Sports                                        |
| 6:00 pm – 8:30 pm | Cultural Night                                                             |
|                   | Singing/Fishpond/Drama/Act/Dance ( Group & Solo )                          |
|                   | Fashion Show                                                               |
| 8:30 pm – 8:45 pm | Prize Distribution of Cultural Night                                       |
| 8:45 pm – 9:30 pm | DJ Night for Students                                                      |
| 9:30 pm           | Wind-up Cultural Programme                                                 |