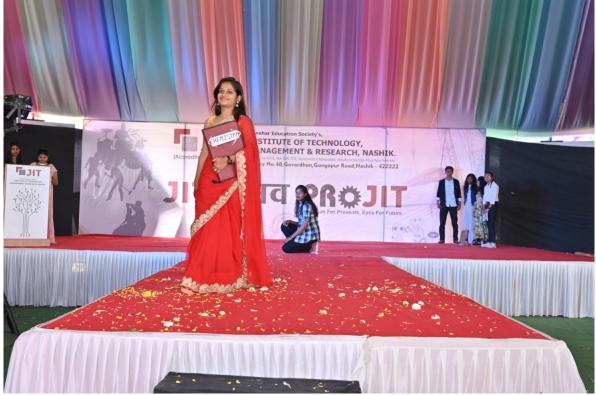

#### Cultural Night & Prize Distribution:-

The schedule of the programme on 29/02/2024 ((Cultural Night & Prize Distribution) is as per follows:

| Time              | Programme (Cultural Night & Prize Distribution)                            |
|-------------------|----------------------------------------------------------------------------|
|                   | Inaugural Function of Cultural Night & Prize Distribution,  JITotsav -2024 |
|                   | Lightning of Lamp & Sarswati & Ganesh Pujan Sarswati                       |
| 4:00 pm – 5:00 pm | Ganesh Vandana Song By Students                                            |
| *                 | Felicitation of Guest                                                      |
|                   | Felicitation of Principal Sir                                              |
|                   | Welcome speech by Dr. M V Bhatkar, Principal                               |
|                   | Welcome Speech By Guest                                                    |
|                   | Announcement of Inauguration of JITotsav - 2024                            |
| 5:00 pm – 6:00 pm | Prize Distribution of Days & Sports                                        |
| 6:00 pm – 8:30 pm | Cultural Night                                                             |
|                   | Singing/Fishpond/Drama/Act/Dance ( Group & Solo )                          |
|                   | Fashion Show                                                               |
| 8:30 pm – 8:45 pm | Prize Distribution of Cultural Night                                       |
| 8:45 pm – 9:30 pm | DJ Night for Students                                                      |
| 9:30 pm           | Wind-up Cultural Programme                                                 |