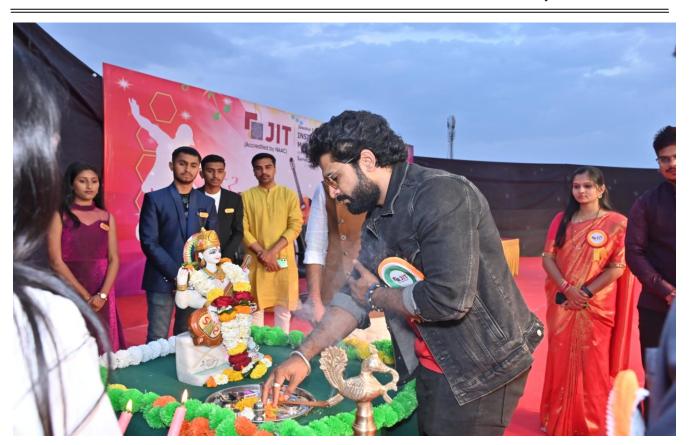

Respected Sir,

It gives me immense pleasure to inform you that, we are organizing "JITotsav-2024" at Jawahar Education Society's, Institute of Technology, Management & Research, Nashik (JIT Nashik) on 29<sup>th</sup> February 2024.

We would be obliged if you accept our invitation as a Guest of Honor for inaugural ceremony of "JITotsav-2024" on 29<sup>th</sup> February 2024 at 5:00 pm.

Thanking You,

With Regards,

Dr. M. V. Bhatkar (Ph.D. IIT, Mumbai) Principal